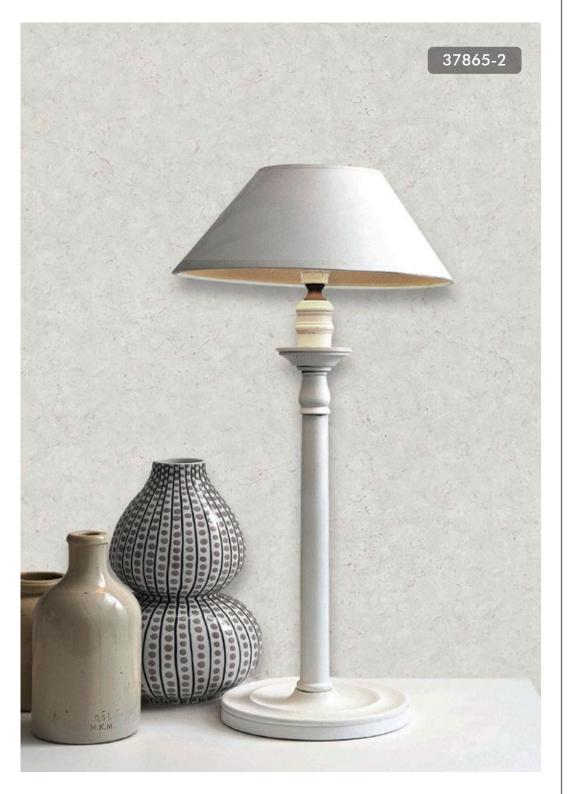

## CONTRACT LINE VOL-8

If you're looking for a simple canvas to showcase your home décor, a plain or solid colour wallpaper design is the perfect solution. These single colour wallpapers come in a range of colours including neutral or bright shades to help you get your dream look. Plain textured wallpapers are perfect for those who don't want too much brightness and plain embossed wallpapers for those who are looking for an extra depth

## Specification Sheet

Collection Name : CONTRACT LINE VOL - 8

Country of Origin : Germany

Category : Luxury

Roll Size : 0.53 mtr x 10.05 mtr = 57 Sq.Ft.

Quality : Vinyl with paper back & Vinyl on Non Woven