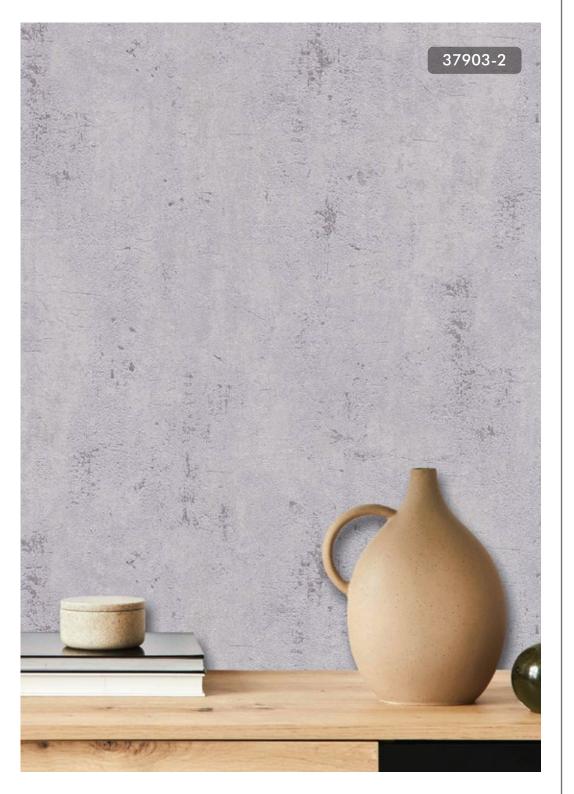

## CONTRACT LINE VOL-8

If you're looking for a simple canvas to showcase your home décor, a plain or solid colour wallpaper design is the perfect solution. These single colour wallpapers come in a range of colours including neutral or bright shades to help you get your dream look. Plain textured wallpapers are perfect for those who don't want too much brightness and plain embossed wallpapers for those who are looking for an extra depth

## Specification Sheet

Collection Name : CONTRACT LINE VOL - 8

Country of Origin : Germany

Category : Luxury

Roll Size : 0.53 mtr x 10.05 mtr = 57 Sq.Ft.

Quality : Vinyl with paper back & Vinyl on Non Woven