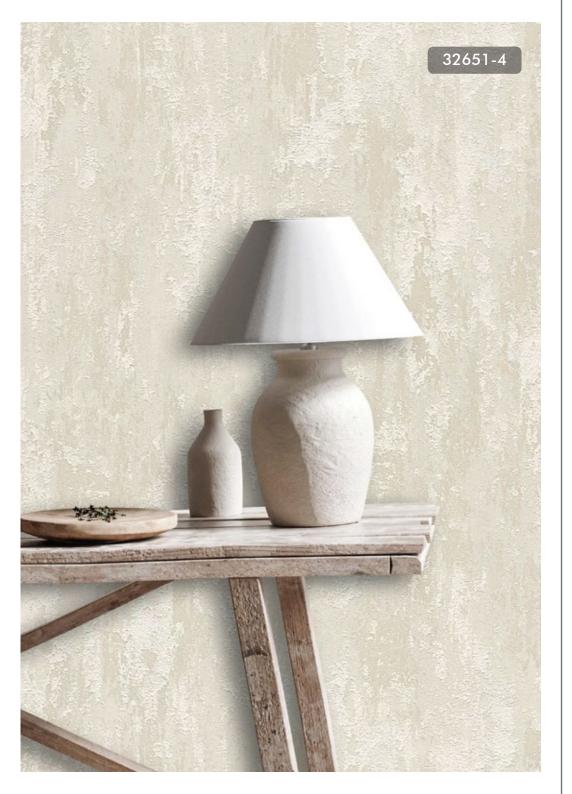

## CONTRACT LINE VOL-8

If you're looking for a simple canvas to showcase your home décor, a plain or solid colour wallpaper design is the perfect solution. These single colour wallpapers come in a range of colours including neutral or bright shades to help you get your dream look. Plain textured wallpapers are perfect for those who don't want too much brightness and plain embossed wallpapers for those who are looking for an extra depth

## Specification Sheet

Collection Name : CONTRACT LINE VOL - 8

Country of Origin : Germany

Category : Luxury

Roll Size : 0.53 mtr x 10.05 mtr = 57 Sq.Ft.

Quality : Vinyl with paper back & Vinyl on Non Woven