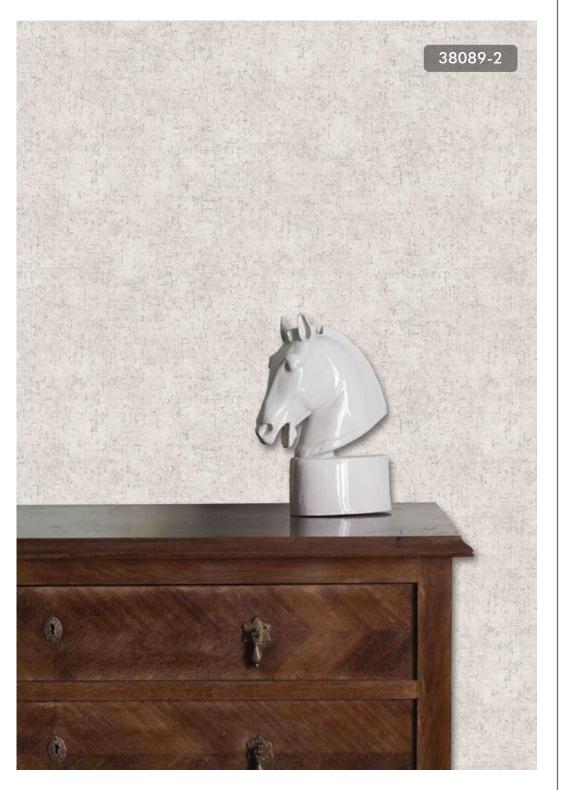

## CONTRACT LINE VOL-8

If you're looking for a simple canvas to showcase your home décor, a plain or solid colour wallpaper design is the perfect solution. These single colour wallpapers come in a range of colours including neutral or bright shades to help you get your dream look. Plain textured wallpapers are perfect for those who don't want too much brightness and plain embossed wallpapers for those who are looking for an extra depth

## Specification Sheet

Collection Name : CONTRACT LINE VOL - 8

Country of Origin : Germany

Category : Luxury

Roll Size : 0.53 mtr x 10.05 mtr = 57 Sq.Ft.

Quality : Vinyl with paper back & Vinyl on Non Woven