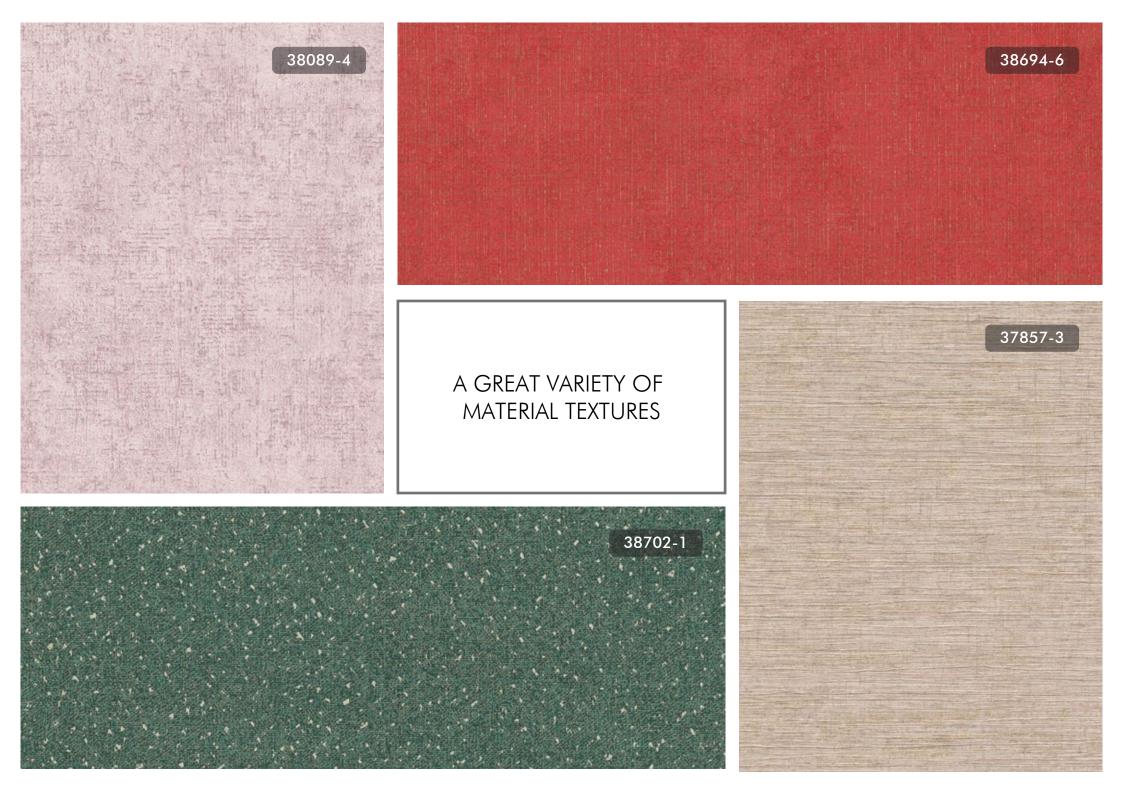

## CONTRACT LINE VOL-8

If you're looking for a simple canvas to showcase your home décor, a plain or solid colour wallpaper design is the perfect solution. These single colour wallpapers come in a range of colours including neutral or bright shades to help you get your dream look. Plain textured wallpapers are perfect for those who don't want too much brightness and plain embossed wallpapers for those who are looking for an extra depth

## Specification Sheet

Collection Name : CONTRACT LINE VOL - 8

Country of Origin : Germany

Category : Luxury

Roll Size : 0.53 mtr x 10.05 mtr = 57 Sq.Ft.

Quality : Vinyl with paper back & Vinyl on Non Woven