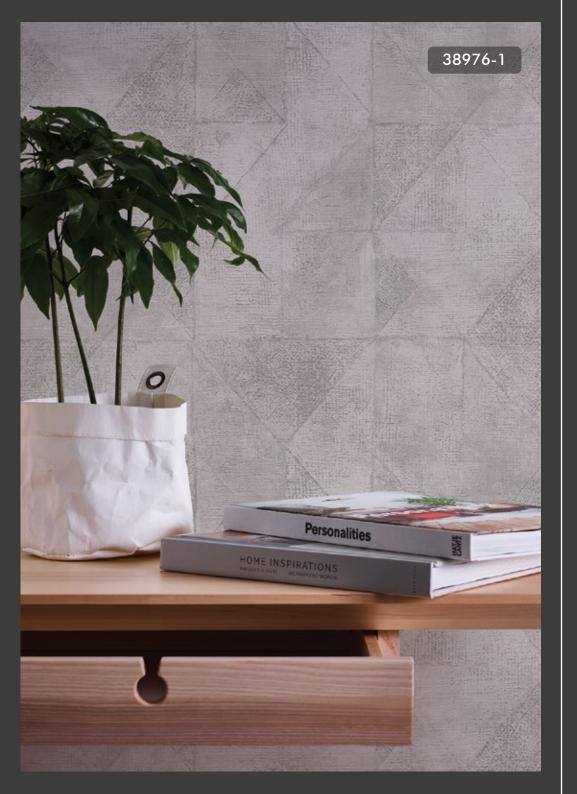

## OPULENCE

Create a luxurious interior with wallpaper designs from the Opulence collection boasting prints including ornate damasks, fabulous floral, Italian motifs and a striking drape effect design reminiscent of a Broadway stage. Bursting with richness and luxury, the Opulence wallpaper designs are perfect for use in any room of the home and presented in a rich and lasting colour palette including classic golds and silver, hues of cream, light and dark blues and hints of pink.

## Specification Sheet

Collection Name : OPULENCE

Country of Origin : Germany

Category : Luxury

Roll Size : 10 mtr x 0.53 mtr = 57 Sq.Ft.

Quality : Non Woven

BEFORE PLACING ANY ORDER PLEASE VERIFY THE SAME WITH THE ACTUAL BOOK TO AVOID ANY KIND OF DISCREPANCY.