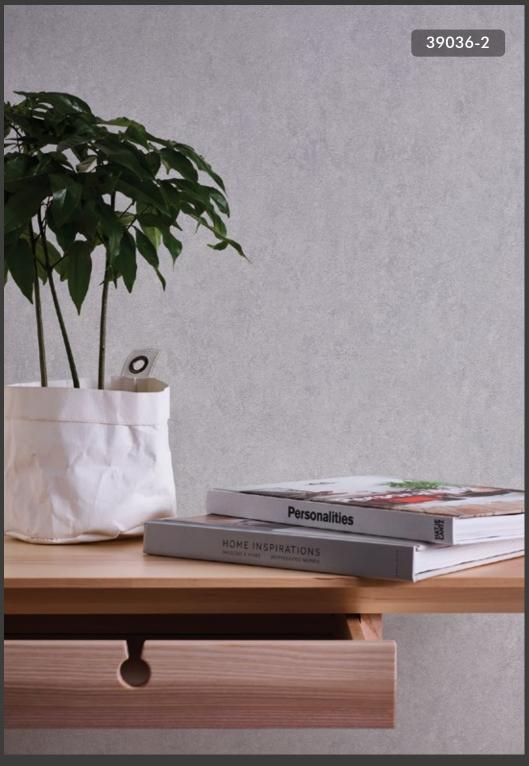

## OPULENCE

Create a luxurious interior with wallpaper designs from the Opulence collection boasting prints including ornate damasks, fabulous floral, Italian motifs and a striking drape effect design reminiscent of a Broadway stage. Bursting with richness and luxury, the Opulence wallpaper designs are perfect for use in any room of the home and presented in a rich and lasting colour palette including classic golds and silver, hues of cream, light and dark blues and hints of pink.

## Specification Sheet

Collection Name : OPULENCE

Country of Origin : Germany

Category : Luxury

Roll Size : 10 mtr x 0.53 mtr = 57 Sq.Ft.

Quality : Non Woven

BEFORE PLACING ANY ORDER PLEASE VERIFY THE SAME WITH THE ACTUAL BOOK TO AVOID ANY KIND OF DISCREPANCY.