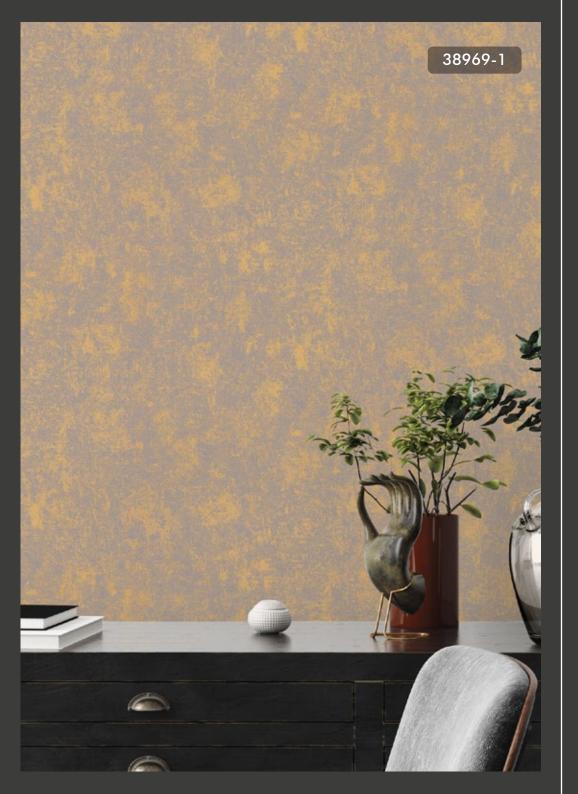

## OPULENCE

Create a luxurious interior with wallpaper designs from the Opulence collection boasting prints including ornate damasks, fabulous floral, Italian motifs and a striking drape effect design reminiscent of a Broadway stage. Bursting with richness and luxury, the Opulence wallpaper designs are perfect for use in any room of the home and presented in a rich and lasting colour palette including classic golds and silver, hues of cream, light and dark blues and hints of pink.

## Specification Sheet

Collection Name : OPULENCE

Country of Origin : Germany

Category : Luxury

Roll Size : 10 mtr x 0.53 mtr = 57 Sq.Ft.

Quality : Non Woven

BEFORE PLACING ANY ORDER PLEASE VERIFY THE SAME WITH THE ACTUAL BOOK TO AVOID ANY KIND OF DISCREPANCY.