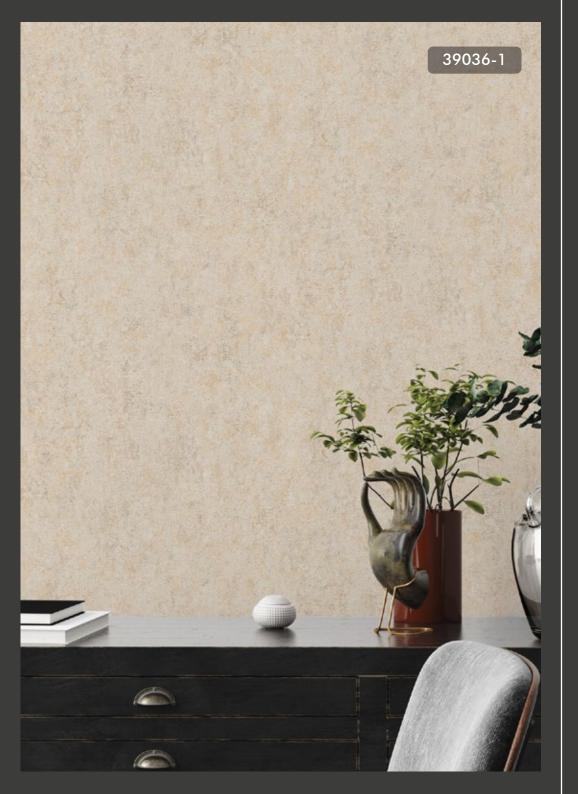

## OPULENCE

Create a luxurious interior with wallpaper designs from the Opulence collection boasting prints including ornate damasks, fabulous floral, Italian motifs and a striking drape effect design reminiscent of a Broadway stage. Bursting with richness and luxury, the Opulence wallpaper designs are perfect for use in any room of the home and presented in a rich and lasting colour palette including classic golds and silver, hues of cream, light and dark blues and hints of pink.

## Specification Sheet

Collection Name : OPULENCE

Country of Origin : Germany

Category : Luxury

Roll Size : 10 mtr x 0.53 mtr = 57 Sq.Ft.

Quality : Non Woven

BEFORE PLACING ANY ORDER PLEASE VERIFY THE SAME WITH THE ACTUAL BOOK TO AVOID ANY KIND OF DISCREPANCY.