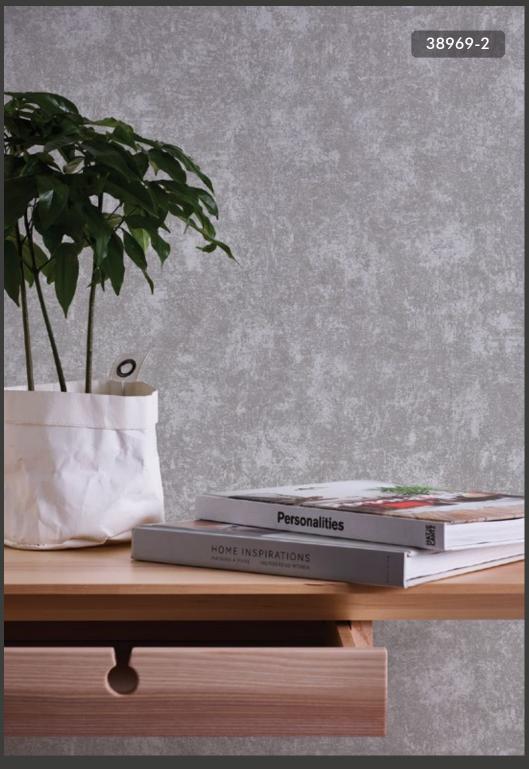

## OPULENCE

Create a luxurious interior with wallpaper designs from the Opulence collection boasting prints including ornate damasks, fabulous floral, Italian motifs and a striking drape effect design reminiscent of a Broadway stage. Bursting with richness and luxury, the Opulence wallpaper designs are perfect for use in any room of the home and presented in a rich and lasting colour palette including classic golds and silver, hues of cream, light and dark blues and hints of pink.

## Specification Sheet

Collection Name : OPULENCE

Country of Origin : Germany

Category : Luxury

Roll Size : 10 mtr x 0.53 mtr = 57 Sq.Ft.

Quality : Non Woven

BEFORE PLACING ANY ORDER PLEASE VERIFY THE SAME WITH THE ACTUAL BOOK TO AVOID ANY KIND OF DISCREPANCY.