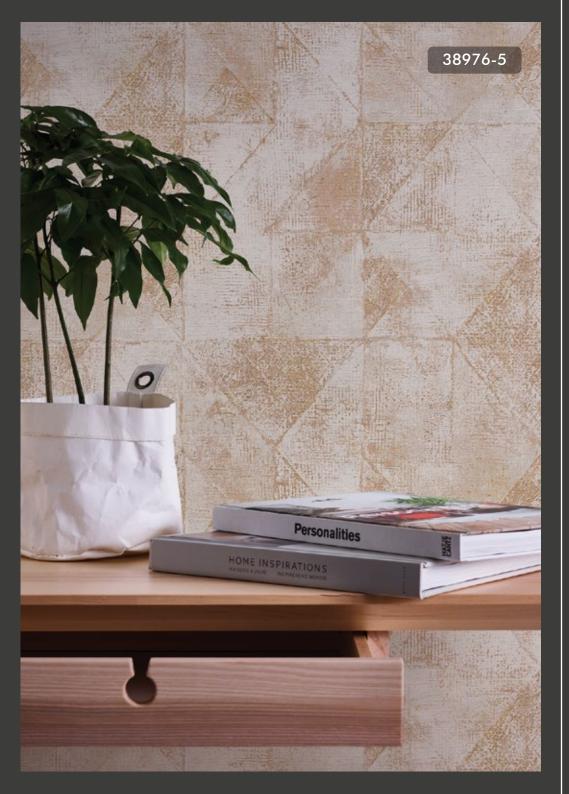

## OPULENCE

Create a luxurious interior with wallpaper designs from the Opulence collection boasting prints including ornate damasks, fabulous floral, Italian motifs and a striking drape effect design reminiscent of a Broadway stage. Bursting with richness and luxury, the Opulence wallpaper designs are perfect for use in any room of the home and presented in a rich and lasting colour palette including classic golds and silver, hues of cream, light and dark blues and hints of pink.

## Specification Sheet

Collection Name : OPULENCE

Country of Origin : Germany

Category : Luxury

Roll Size : 10 mtr x 0.53 mtr = 57 Sq.Ft.

Quality : Non Woven

BEFORE PLACING ANY ORDER PLEASE VERIFY THE SAME WITH THE ACTUAL BOOK TO AVOID ANY KIND OF DISCREPANCY.