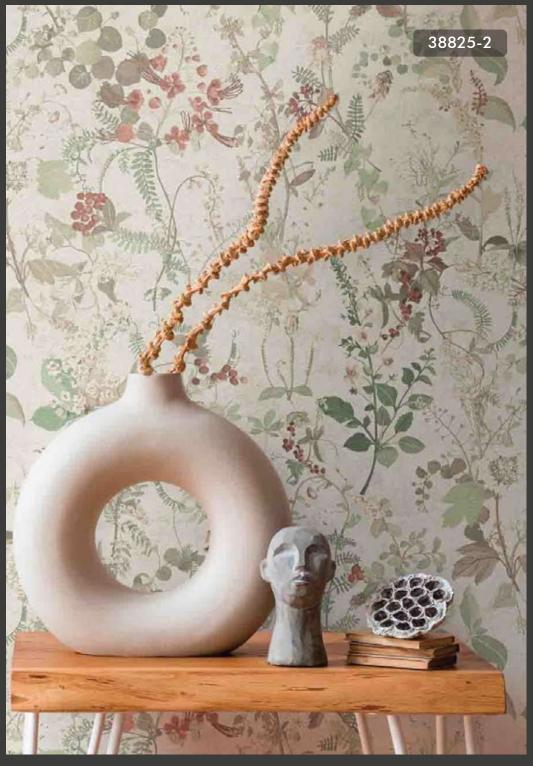

A light, artful interplay of the most diverse botanical beauties, perfectly balanced and lovingly applied to the wall as if with acrylic paint, gives the room a warm, natural, slightly artistic ambience.