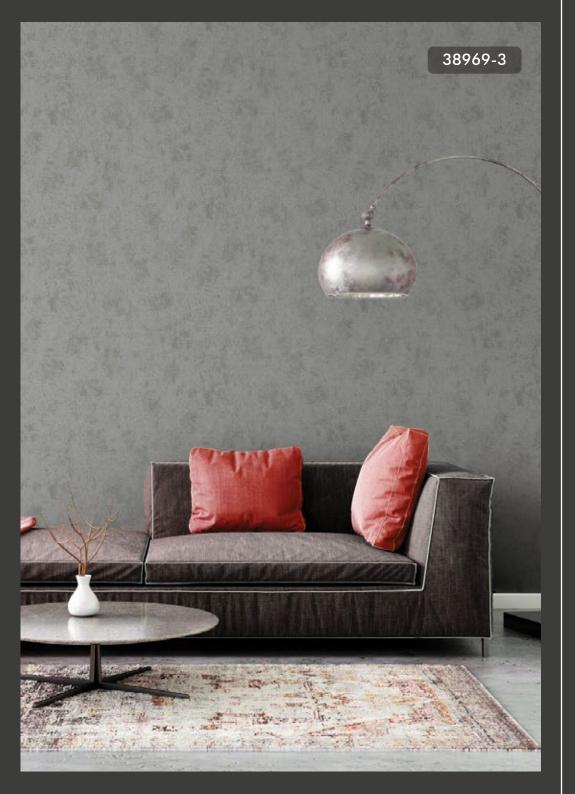

## OPULENCE

Create a luxurious interior with wallpaper designs from the Opulence collection boasting prints including ornate damasks, fabulous floral, Italian motifs and a striking drape effect design reminiscent of a Broadway stage. Bursting with richness and luxury, the Opulence wallpaper designs are perfect for use in any room of the home and presented in a rich and lasting colour palette including classic golds and silver, hues of cream, light and dark blues and hints of pink.

## Specification Sheet

Collection Name : OPULENCE

Country of Origin : Germany

Category : Luxury

Roll Size : 10 mtr x 0.53 mtr = 57 Sq.Ft.

Quality : Non Woven

BEFORE PLACING ANY ORDER PLEASE VERIFY THE SAME WITH THE ACTUAL BOOK TO AVOID ANY KIND OF DISCREPANCY.