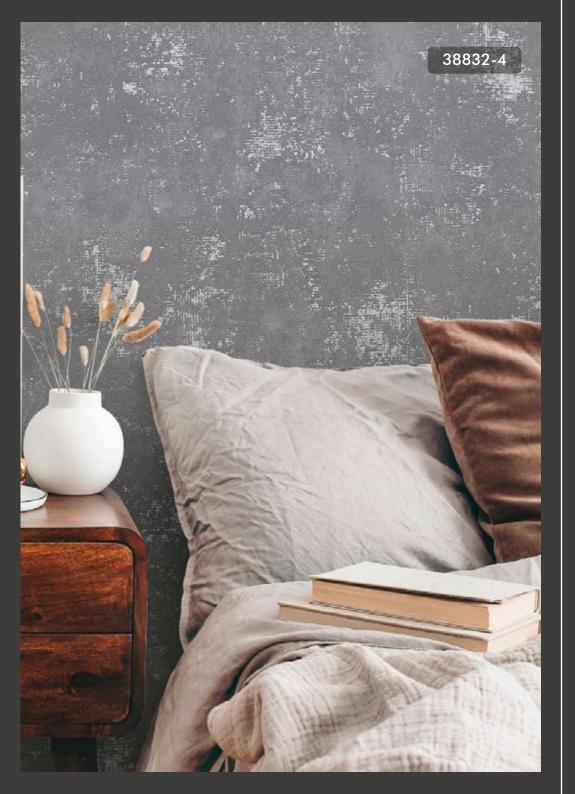

## OPULENCE

Create a luxurious interior with wallpaper designs from the Opulence collection boasting prints including ornate damasks, fabulous floral, Italian motifs and a striking drape effect design reminiscent of a Broadway stage. Bursting with richness and luxury, the Opulence wallpaper designs are perfect for use in any room of the home and presented in a rich and lasting colour palette including classic golds and silver, hues of cream, light and dark blues and hints of pink.

## Specification Sheet

Collection Name : OPULENCE

Country of Origin : Germany

Category : Luxury

Roll Size : 10 mtr x 0.53 mtr = 57 Sq.Ft.

Quality : Non Woven

BEFORE PLACING ANY ORDER PLEASE VERIFY THE SAME WITH THE ACTUAL BOOK TO AVOID ANY KIND OF DISCREPANCY.