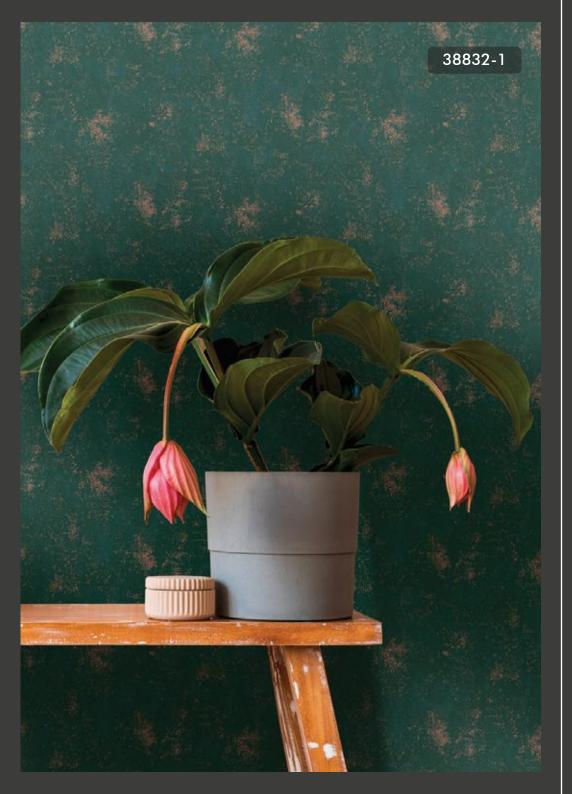

## OPULENCE

Create a luxurious interior with wallpaper designs from the Opulence collection boasting prints including ornate damasks, fabulous floral, Italian motifs and a striking drape effect design reminiscent of a Broadway stage. Bursting with richness and luxury, the Opulence wallpaper designs are perfect for use in any room of the home and presented in a rich and lasting colour palette including classic golds and silver, hues of cream, light and dark blues and hints of pink.

## Specification Sheet

Collection Name : OPULENCE

Country of Origin : Germany

Category : Luxury

Roll Size : 10 mtr x 0.53 mtr = 57 Sq.Ft.

Quality : Non Woven

BEFORE PLACING ANY ORDER PLEASE VERIFY THE SAME WITH THE ACTUAL BOOK TO AVOID ANY KIND OF DISCREPANCY.