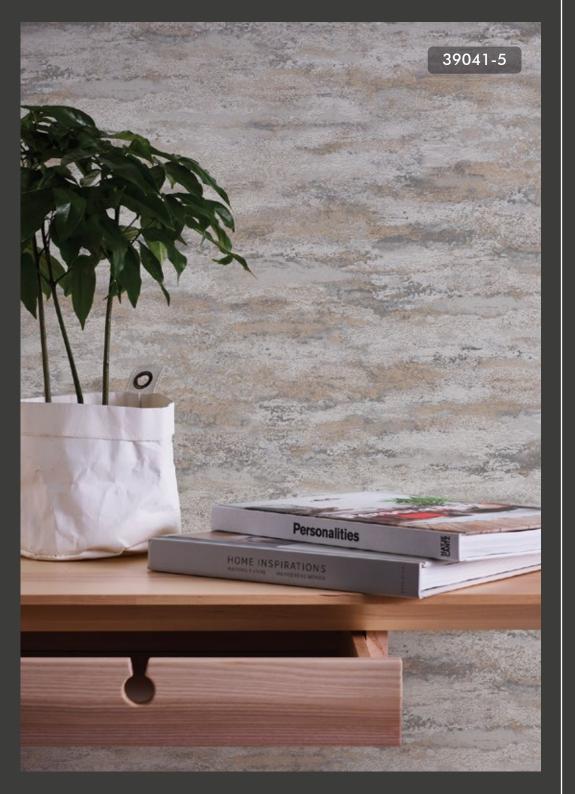

SE VERIFY THE SAME WITH THE ACTUAL BOOK TO AVOID ANY KIND OF DISCREPANCY.





A light, artful interplay of the most diverse botanical beauties, perfectly balanced and lovingly applied to the wall as if with acrylic paint, gives the room a warm, natural, slightly artistic ambience.











































38826-7



38826-8













Love at first sight! This forest of leaves with a wonderfully natural structure ensures the feel-good factor in every room!

The natural vibes of the complementary, stylized leaf shapes with metallic effects create a lively, fresh atmosphere while still providing a natural calming zone in your home.































38832-5



38832-6





































38969-7



38969-8











































39041-5



39041-6

## OPULENCE