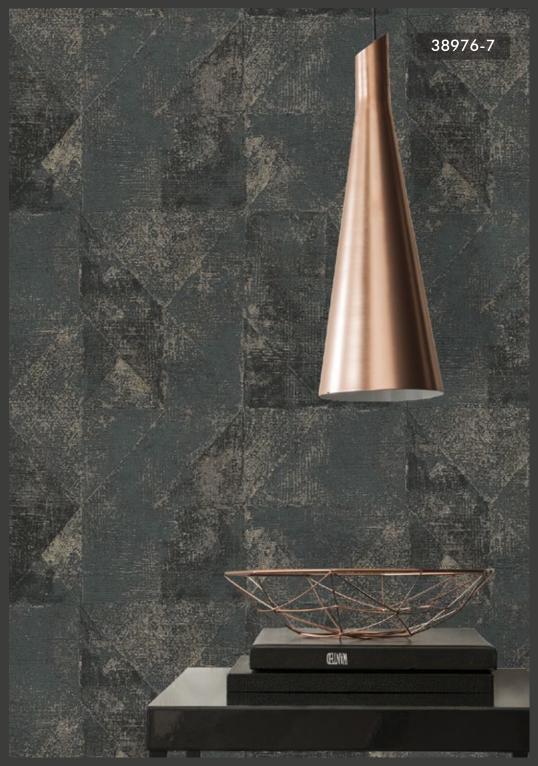

## OPULENCE

Create a luxurious interior with wallpaper designs from the Opulence collection boasting prints including ornate damasks, fabulous floral, Italian motifs and a striking drape effect design reminiscent of a Broadway stage. Bursting with richness and luxury, the Opulence wallpaper designs are perfect for use in any room of the home and presented in a rich and lasting colour palette including classic golds and silver, hues of cream, light and dark blues and hints of pink.

## Specification Sheet

Collection Name : OPULENCE

Country of Origin : Germany

Category : Luxury

Roll Size : 10 mtr x 0.53 mtr = 57 Sq.Ft.

Quality : Non Woven

BEFORE PLACING ANY ORDER PLEASE VERIFY THE SAME WITH THE ACTUAL BOOK TO AVOID ANY KIND OF DISCREPANCY.