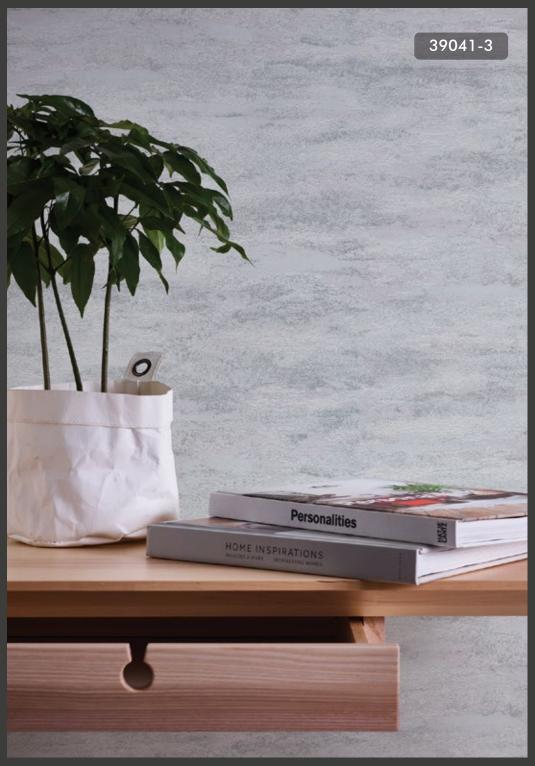

EASE VERIFY THE SAME WITH THE ACTUAL BOOK TO AVOID ANY KIND OF DISCREPANCY.





A light, artful interplay of the most diverse botanical beauties, perfectly balanced and lovingly applied to the wall as if with acrylic paint, gives the room a warm, natural, slightly artistic ambience.











































38826-7



38826-8













Love at first sight! This forest of leaves with a wonderfully natural structure ensures the feel-good factor in every room!

The natural vibes of the complementary, stylized leaf shapes with metallic effects create a lively, fresh atmosphere while still providing a natural calming zone in your home.































38832-5



38832-6





































38969-7



38969-8











































39041-5



39041-6

## OPULENCE