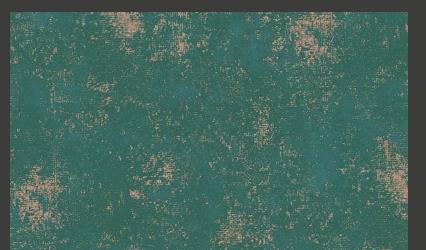

## OPULENCE

Create a luxurious interior with wallpaper designs from the Opulence collection boasting prints including ornate damasks, fabulous floral, Italian motifs and a striking drape effect design reminiscent of a Broadway stage. Bursting with richness and luxury, the Opulence wallpaper designs are perfect for use in any room of the home and presented in a rich and lasting colour palette including classic golds and silver, hues of cream, light and dark blues and hints of pink.

## Specification Sheet

Collection Name : OPULENCE

Country of Origin : Germany

Category : Luxury

Roll Size : 10 mtr x 0.53 mtr = 57 Sq.Ft.

Quality : Non Woven

BEFORE PLACING ANY ORDER PLEASE VERIFY THE SAME WITH THE ACTUAL BOOK TO AVOID ANY KIND OF DISCREPANCY.

38832-5

38832-6

38969-7

38969-8

39041-5

39041-6