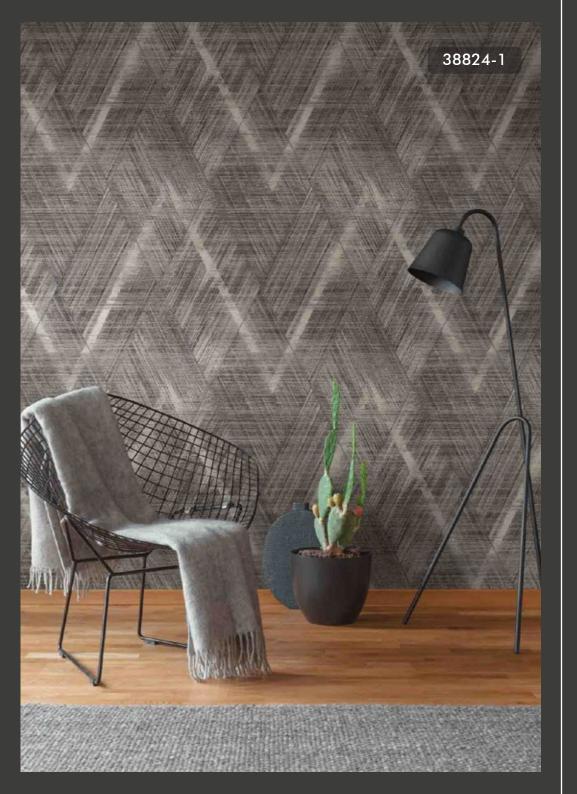

## OPULENCE

Create a luxurious interior with wallpaper designs from the Opulence collection boasting prints including ornate damasks, fabulous floral, Italian motifs and a striking drape effect design reminiscent of a Broadway stage. Bursting with richness and luxury, the Opulence wallpaper designs are perfect for use in any room of the home and presented in a rich and lasting colour palette including classic golds and silver, hues of cream, light and dark blues and hints of pink.