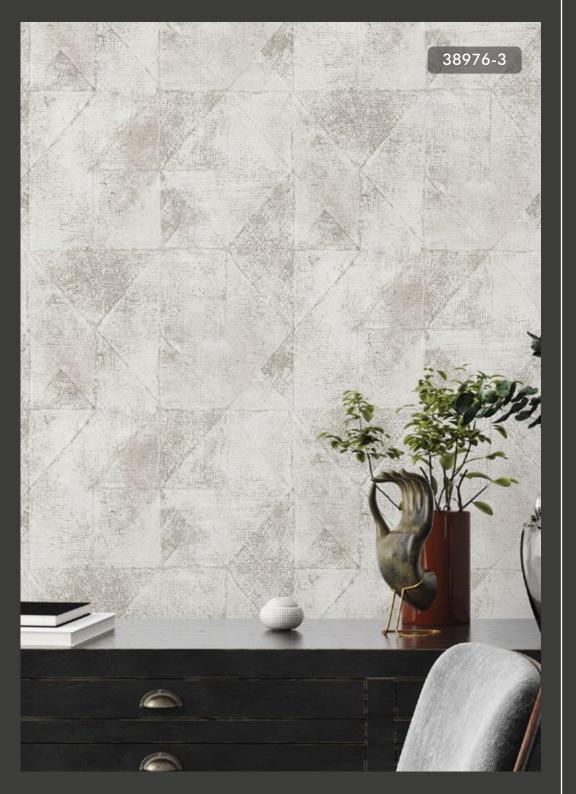

## OPULENCE

Create a luxurious interior with wallpaper designs from the Opulence collection boasting prints including ornate damasks, fabulous floral, Italian motifs and a striking drape effect design reminiscent of a Broadway stage. Bursting with richness and luxury, the Opulence wallpaper designs are perfect for use in any room of the home and presented in a rich and lasting colour palette including classic golds and silver, hues of cream, light and dark blues and hints of pink.

## Specification Sheet

Collection Name : OPULENCE

Country of Origin : Germany

Category : Luxury

Roll Size : 10 mtr x 0.53 mtr = 57 Sq.Ft.

Quality : Non Woven

BEFORE PLACING ANY ORDER PLEASE VERIFY THE SAME WITH THE ACTUAL BOOK TO AVOID ANY KIND OF DISCREPANCY.