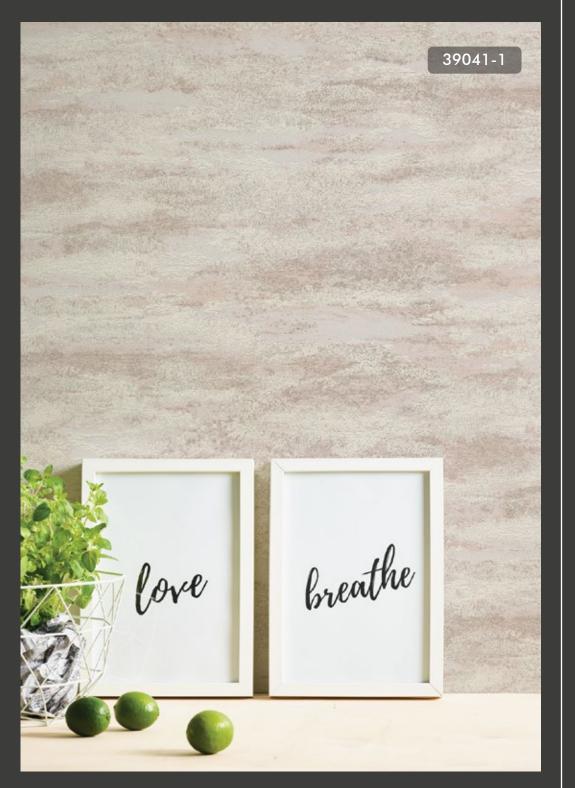

## OPULENCE

Create a luxurious interior with wallpaper designs from the Opulence collection boasting prints including ornate damasks, fabulous floral, Italian motifs and a striking drape effect design reminiscent of a Broadway stage. Bursting with richness and luxury, the Opulence wallpaper designs are perfect for use in any room of the home and presented in a rich and lasting colour palette including classic golds and silver, hues of cream, light and dark blues and hints of pink.

## Specification Sheet

Collection Name : OPULENCE

Country of Origin : Germany

Category : Luxury

Roll Size : 10 mtr x 0.53 mtr = 57 Sq.Ft.

Quality : Non Woven

BEFORE PLACING ANY ORDER PLEASE VERIFY THE SAME WITH THE ACTUAL BOOK TO AVOID ANY KIND OF DISCREPANCY.