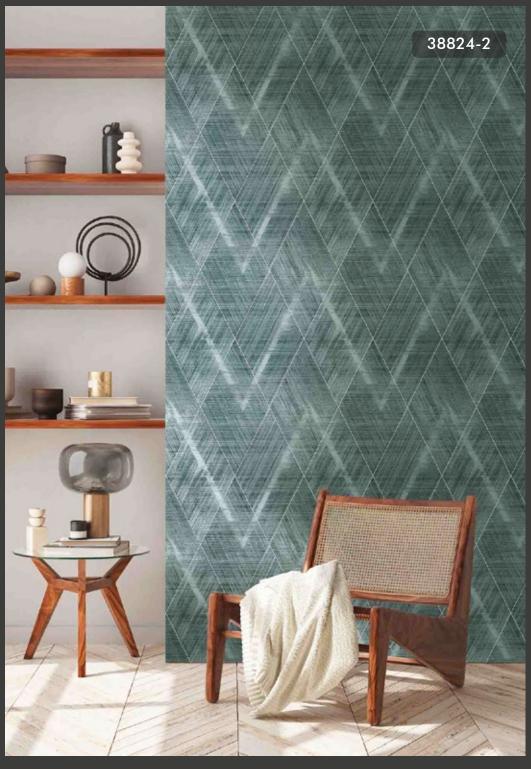

## OPULENCE

Create a luxurious interior with wallpaper designs from the Opulence collection boasting prints including ornate damasks, fabulous floral, Italian motifs and a striking drape effect design reminiscent of a Broadway stage. Bursting with richness and luxury, the Opulence wallpaper designs are perfect for use in any room of the home and presented in a rich and lasting colour palette including classic golds and silver, hues of cream, light and dark blues and hints of pink.