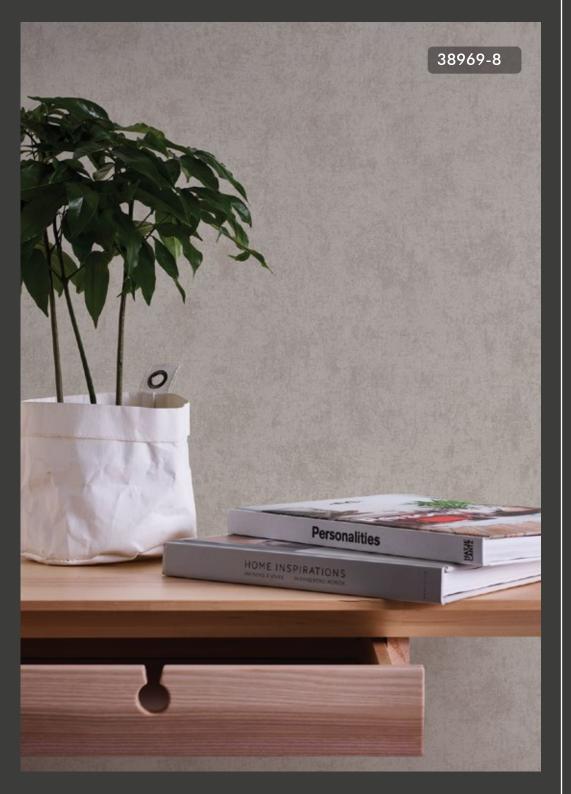

57 Sq.Ft.

Quality : Non Woven

BEFORE PLACING ANY ORDER PLEASE VERIFY THE SAME WITH THE ACTUAL BOOK TO AVOID ANY KIND OF DISCREPANCY.





A light, artful interplay of the most diverse botanical beauties, perfectly balanced and lovingly applied to the wall as if with acrylic paint, gives the room a warm, natural, slightly artistic ambience.











































38826-7



38826-8













Love at first sight! This forest of leaves with a wonderfully natural structure ensures the feel-good factor in every room!

The natural vibes of the complementary, stylized leaf shapes with metallic effects create a lively, fresh atmosphere while still providing a natural calming zone in your home.































38832-5



38832-6





































38969-7



38969-8











































39041-5



39041-6

## OPULENCE