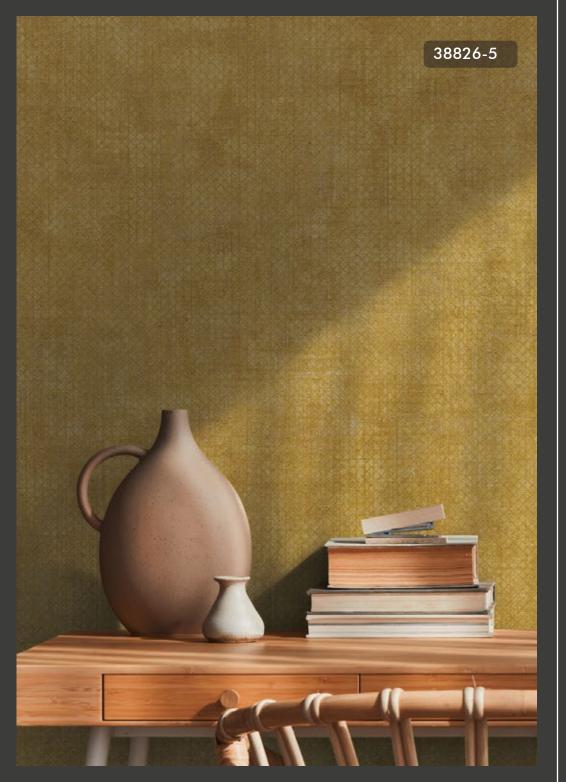

## OPULENCE

Create a luxurious interior with wallpaper designs from the Opulence collection boasting prints including ornate damasks, fabulous floral, Italian motifs and a striking drape effect design reminiscent of a Broadway stage. Bursting with richness and luxury, the Opulence wallpaper designs are perfect for use in any room of the home and presented in a rich and lasting colour palette including classic golds and silver, hues of cream, light and dark blues and hints of pink.

## Specification Sheet

Collection Name : OPULENCE

Country of Origin : Germany

Category : Luxury

Roll Size : 10 mtr x 0.53 mtr = 57 Sq.Ft.

Quality : Non Woven

BEFORE PLACING ANY ORDER PLEASE VERIFY THE SAME WITH THE ACTUAL BOOK TO AVOID ANY KIND OF DISCREPANCY.