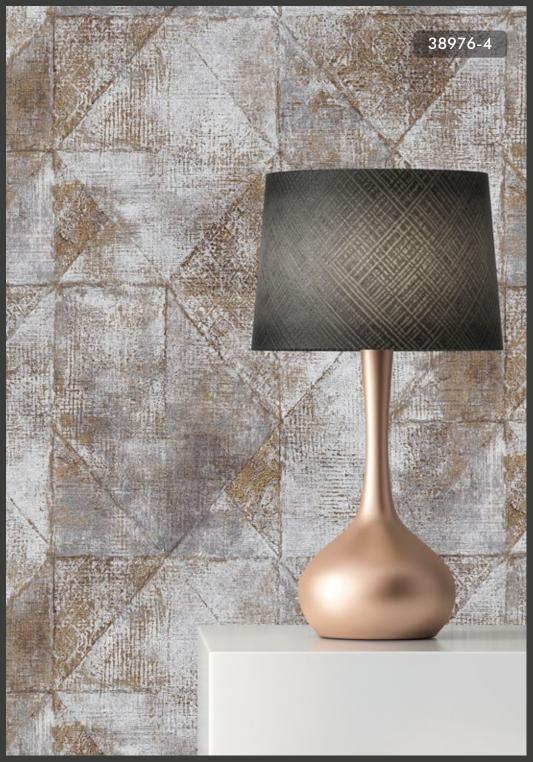

## OPULENCE

Create a luxurious interior with wallpaper designs from the Opulence collection boasting prints including ornate damasks, fabulous floral, Italian motifs and a striking drape effect design reminiscent of a Broadway stage. Bursting with richness and luxury, the Opulence wallpaper designs are perfect for use in any room of the home and presented in a rich and lasting colour palette including classic golds and silver, hues of cream, light and dark blues and hints of pink.

## Specification Sheet

Collection Name : OPULENCE

Country of Origin : Germany

Category : Luxury

Roll Size : 10 mtr x 0.53 mtr = 57 Sq.Ft.

Quality : Non Woven

BEFORE PLACING ANY ORDER PLEASE VERIFY THE SAME WITH THE ACTUAL BOOK TO AVOID ANY KIND OF DISCREPANCY.