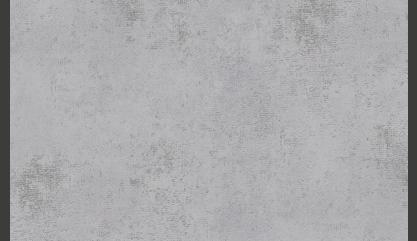

## OPULENCE

Create a luxurious interior with wallpaper designs from the Opulence collection boasting prints including ornate damasks, fabulous floral, Italian motifs and a striking drape effect design reminiscent of a Broadway stage. Bursting with richness and luxury, the Opulence wallpaper designs are perfect for use in any room of the home and presented in a rich and lasting colour palette including classic golds and silver, hues of cream, light and dark blues and hints of pink.

## Specification Sheet

Collection Name : OPULENCE

Country of Origin : Germany

Category : Luxury

Roll Size : 10 mtr x 0.53 mtr = 57 Sq.Ft.

Quality : Non Woven

BEFORE PLACING ANY ORDER PLEASE VERIFY THE SAME WITH THE ACTUAL BOOK TO AVOID ANY KIND OF DISCREPANCY.

38832-5

38832-6

38969-7

38969-8

39041-5

39041-6