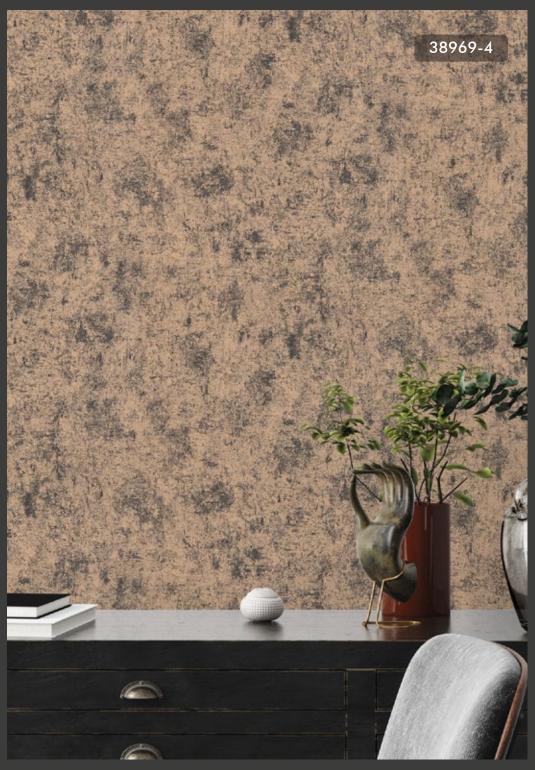

## OPULENCE

Create a luxurious interior with wallpaper designs from the Opulence collection boasting prints including ornate damasks, fabulous floral, Italian motifs and a striking drape effect design reminiscent of a Broadway stage. Bursting with richness and luxury, the Opulence wallpaper designs are perfect for use in any room of the home and presented in a rich and lasting colour palette including classic golds and silver, hues of cream, light and dark blues and hints of pink.

## Specification Sheet

Collection Name : OPULENCE

Country of Origin : Germany

Category : Luxury

Roll Size : 10 mtr x 0.53 mtr = 57 Sq.Ft.

Quality : Non Woven

BEFORE PLACING ANY ORDER PLEASE VERIFY THE SAME WITH THE ACTUAL BOOK TO AVOID ANY KIND OF DISCREPANCY.