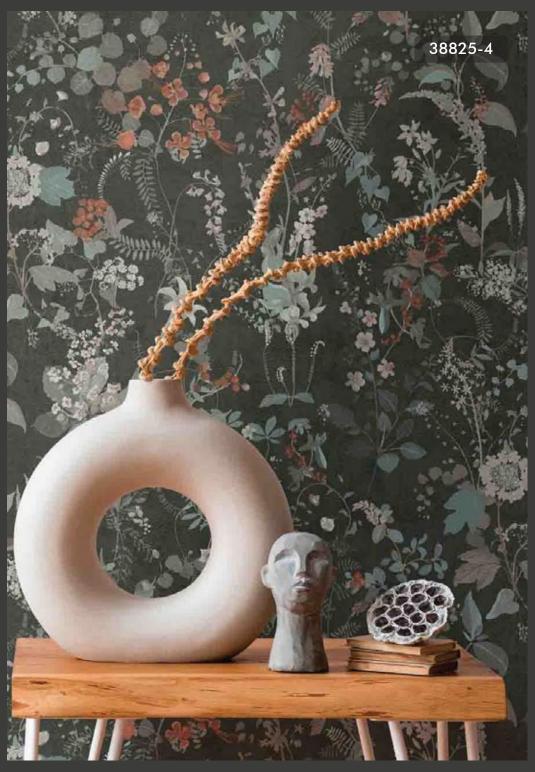

A light, artful interplay of the most diverse botanical beauties, perfectly balanced and lovingly applied to the wall as if with acrylic paint, gives the room a warm, natural, slightly artistic ambience.