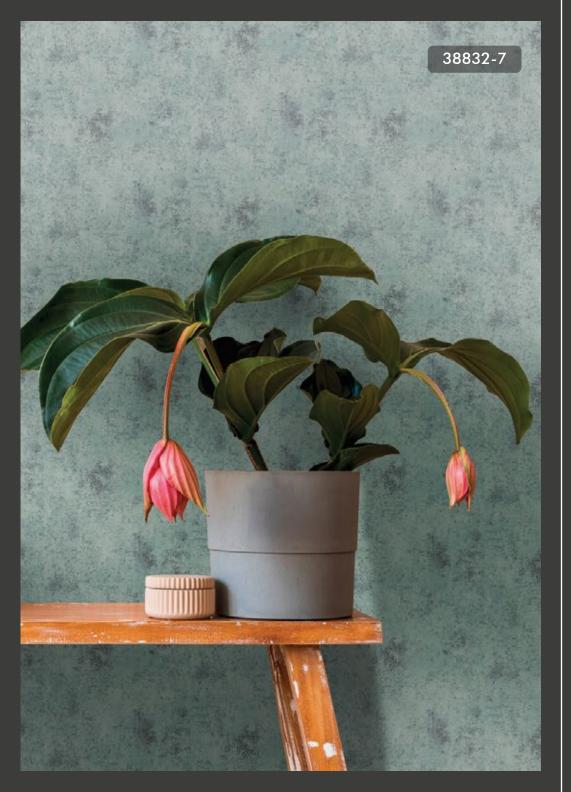

l Size : 10 mtr x 0.53 mtr = 57 Sq.Ft.

Quality : Non Woven

BEFORE PLACING ANY ORDER PLEASE VERIFY THE SAME WITH THE ACTUAL BOOK TO AVOID ANY KIND OF DISCREPANCY.





A light, artful interplay of the most diverse botanical beauties, perfectly balanced and lovingly applied to the wall as if with acrylic paint, gives the room a warm, natural, slightly artistic ambience.











































38826-7



38826-8













Love at first sight! This forest of leaves with a wonderfully natural structure ensures the feel-good factor in every room!

The natural vibes of the complementary, stylized leaf shapes with metallic effects create a lively, fresh atmosphere while still providing a natural calming zone in your home.































38832-5



38832-6





































38969-7



38969-8











































39041-5



39041-6

## OPULENCE