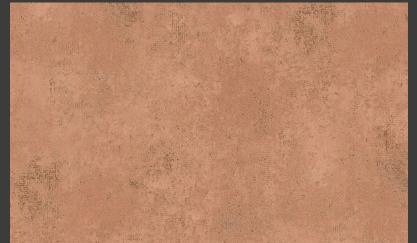

## OPULENCE

Create a luxurious interior with wallpaper designs from the Opulence collection boasting prints including ornate damasks, fabulous floral, Italian motifs and a striking drape effect design reminiscent of a Broadway stage. Bursting with richness and luxury, the Opulence wallpaper designs are perfect for use in any room of the home and presented in a rich and lasting colour palette including classic golds and silver, hues of cream, light and dark blues and hints of pink.

## Specification Sheet

Collection Name : OPULENCE

Country of Origin : Germany

Category : Luxury

Roll Size : 10 mtr x 0.53 mtr = 57 Sq.Ft.

Quality : Non Woven

BEFORE PLACING ANY ORDER PLEASE VERIFY THE SAME WITH THE ACTUAL BOOK TO AVOID ANY KIND OF DISCREPANCY.

38832-5

38832-6

38969-7

38969-8

39041-5

39041-6