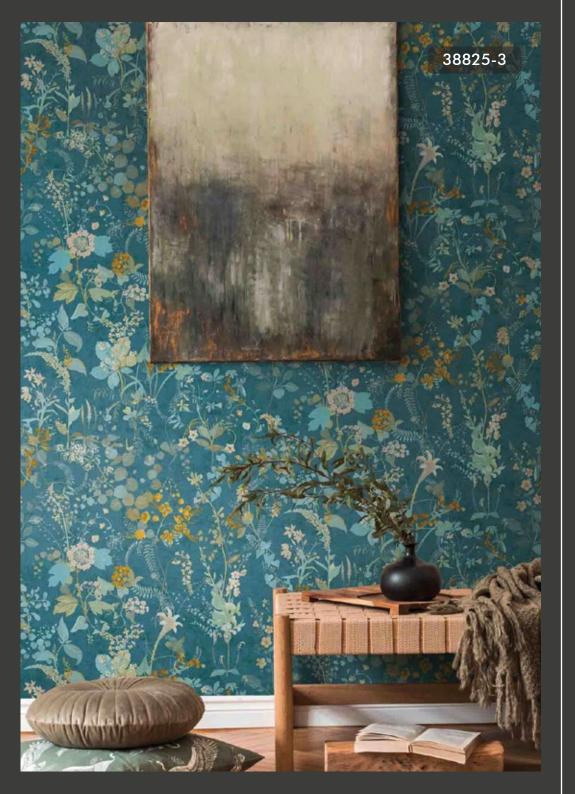

A light, artful interplay of the most diverse botanical beauties, perfectly balanced and lovingly applied to the wall as if with acrylic paint, gives the room a warm, natural, slightly artistic ambience.