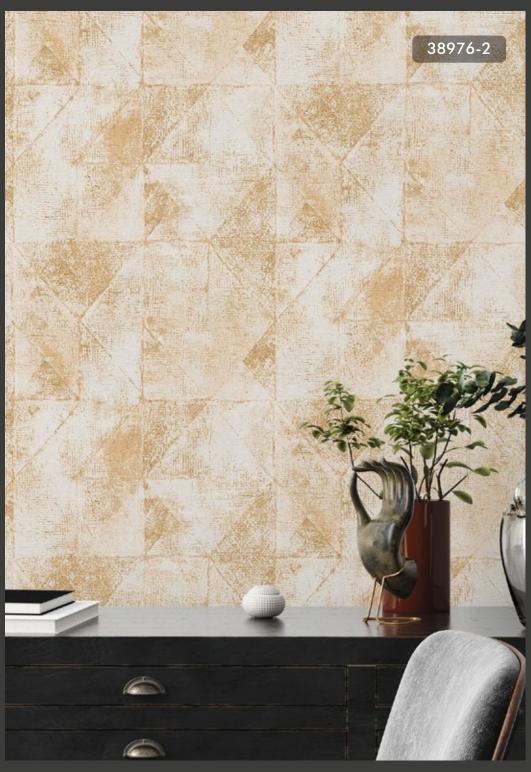

## OPULENCE

Create a luxurious interior with wallpaper designs from the Opulence collection boasting prints including ornate damasks, fabulous floral, Italian motifs and a striking drape effect design reminiscent of a Broadway stage. Bursting with richness and luxury, the Opulence wallpaper designs are perfect for use in any room of the home and presented in a rich and lasting colour palette including classic golds and silver, hues of cream, light and dark blues and hints of pink.

## Specification Sheet

Collection Name : OPULENCE

Country of Origin : Germany

Category : Luxury

Roll Size : 10 mtr x 0.53 mtr = 57 Sq.Ft.

Quality : Non Woven

BEFORE PLACING ANY ORDER PLEASE VERIFY THE SAME WITH THE ACTUAL BOOK TO AVOID ANY KIND OF DISCREPANCY.