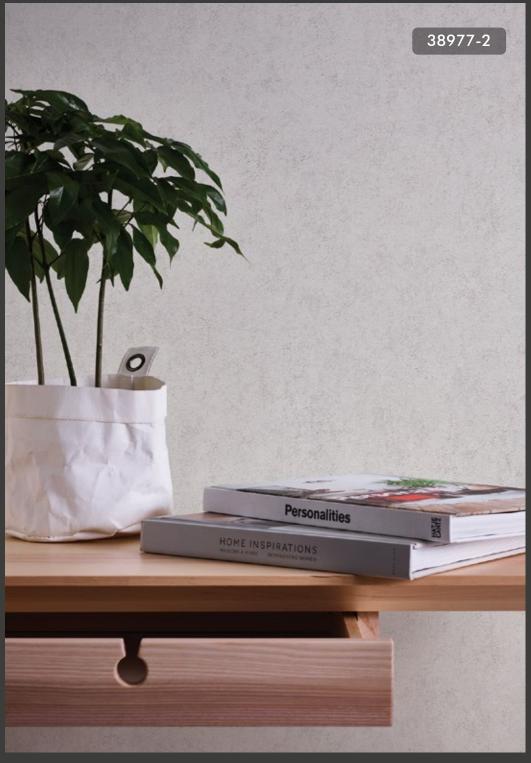

## OPULENCE

Create a luxurious interior with wallpaper designs from the Opulence collection boasting prints including ornate damasks, fabulous floral, Italian motifs and a striking drape effect design reminiscent of a Broadway stage. Bursting with richness and luxury, the Opulence wallpaper designs are perfect for use in any room of the home and presented in a rich and lasting colour palette including classic golds and silver, hues of cream, light and dark blues and hints of pink.

## Specification Sheet

Collection Name : OPULENCE

Country of Origin : Germany

Category : Luxury

Roll Size : 10 mtr x 0.53 mtr = 57 Sq.Ft.

Quality : Non Woven

BEFORE PLACING ANY ORDER PLEASE VERIFY THE SAME WITH THE ACTUAL BOOK TO AVOID ANY KIND OF DISCREPANCY.