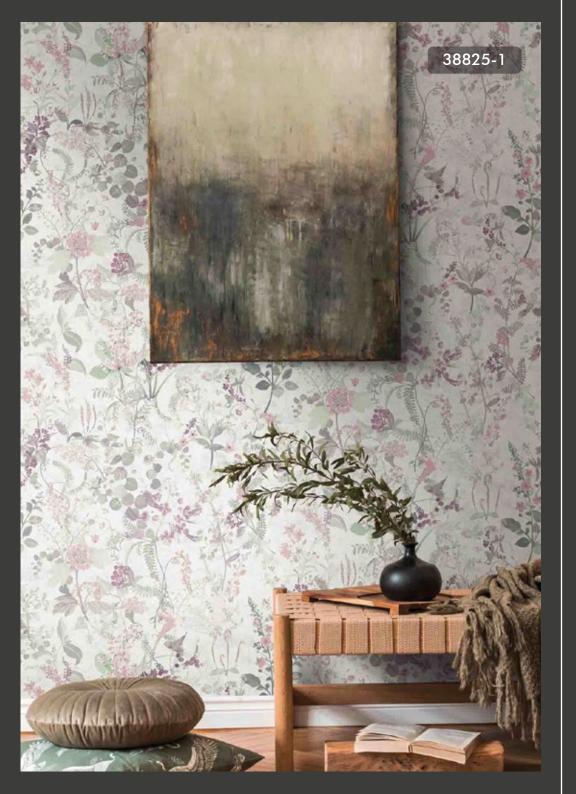

A light, artful interplay of the most diverse botanical beauties, perfectly balanced and lovingly applied to the wall as if with acrylic paint, gives the room a warm, natural, slightly artistic ambience.