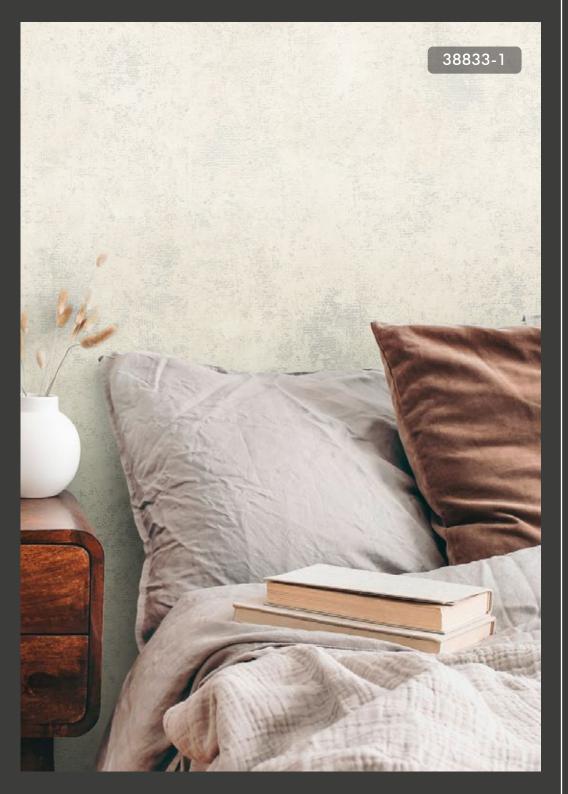

0 mtr x 0.53 mtr = 57 Sq.Ft.

Quality : Non Woven

BEFORE PLACING ANY ORDER PLEASE VERIFY THE SAME WITH THE ACTUAL BOOK TO AVOID ANY KIND OF DISCREPANCY.





A light, artful interplay of the most diverse botanical beauties, perfectly balanced and lovingly applied to the wall as if with acrylic paint, gives the room a warm, natural, slightly artistic ambience.











































38826-7



38826-8













Love at first sight! This forest of leaves with a wonderfully natural structure ensures the feel-good factor in every room!

The natural vibes of the complementary, stylized leaf shapes with metallic effects create a lively, fresh atmosphere while still providing a natural calming zone in your home.































38832-5



38832-6





































38969-7



38969-8











































39041-5



39041-6

## OPULENCE