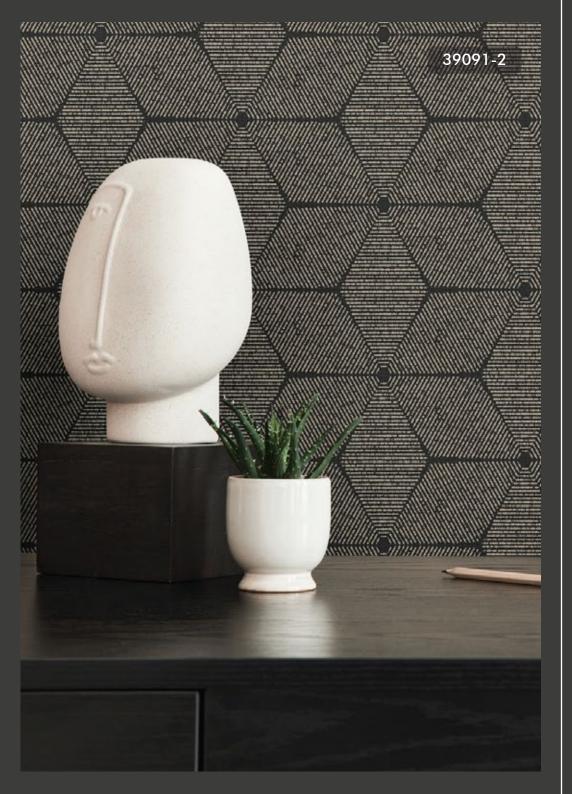

## OPULENCE

Create a luxurious interior with wallpaper designs from the Opulence collection boasting prints including ornate damasks, fabulous floral, Italian motifs and a striking drape effect design reminiscent of a Broadway stage. Bursting with richness and luxury, the Opulence wallpaper designs are perfect for use in any room of the home and presented in a rich and lasting colour palette including classic golds and silver, hues of cream, light and dark blues and hints of pink.

## Specification Sheet

Collection Name : OPULENCE

Country of Origin : Germany

Category : Luxury

Roll Size : 10 mtr x 0.53 mtr = 57 Sq.Ft.

Quality : Non Woven

BEFORE PLACING ANY ORDER PLEASE VERIFY THE SAME WITH THE ACTUAL BOOK TO AVOID ANY KIND OF DISCREPANCY.