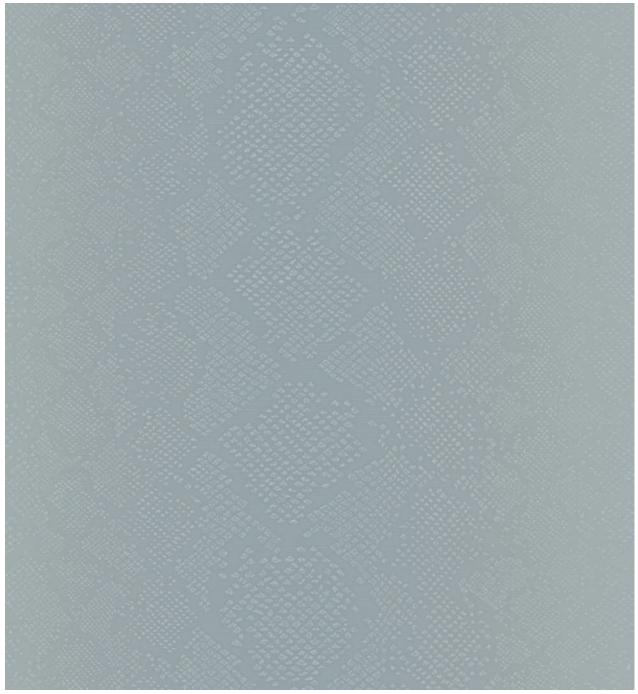

Sufficient Light fast

Scrubble Paste The Wall

Peelable/Dry Strip Ability

DYA903

- Reference Code: DYA9
- Repeat Size (Hor x Ver): 1 cm x 32 cm
- Quality: Paper Back PVC Coating
- Width (cm): 53 cm
- Length: 10 meter