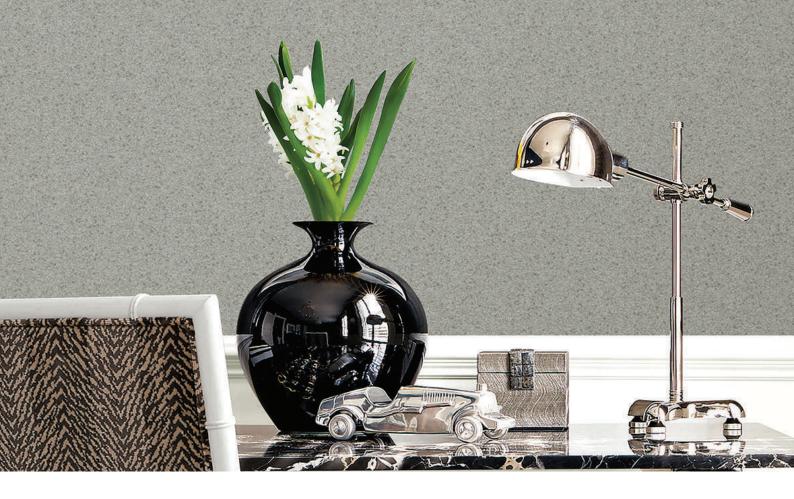

BLA902

BLA903 BLA905

- Reference Code: BLA9
- Repeat Size (Hor x Ver): 1 cm x 0 cm
- Quality: Paper Back PVC Coating Width (cm): 53 cm Length: 10 meter

Sufficient Light fast

Scrubble

Paste The Wall

Peelable/Dry Strip Ability