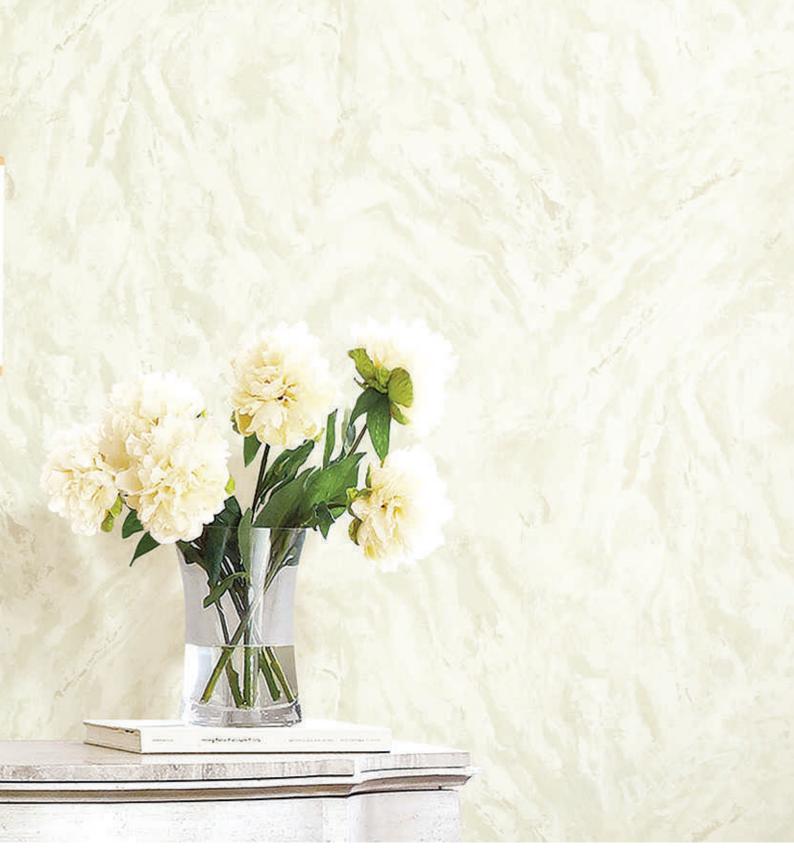

#### – TECHNICAL INFORMATION –

- Reference Code: AST3
- Repeat Size (Hor x Ver): 1 cm x 32 cm Quality: Paper Back PVC Coating
- Width (cm): 53 cm Length: 10 meter

Sufficient Light fast

Scrubble

Paste The Wall