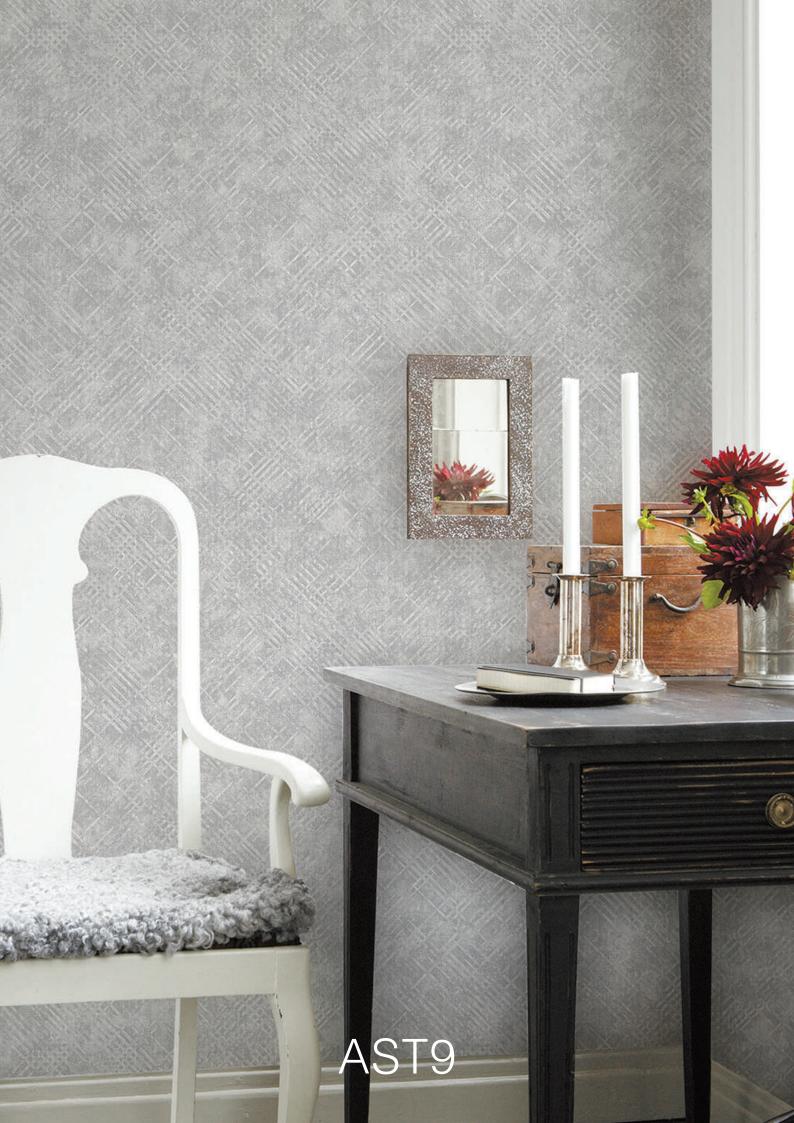

AST207





- » Reference Code: AST2
- » Repeat Size (Hor x Ver): 1 cm x 32 cm
- Quality: Paper Back PVC Coating
  Width (cm): 53 cm
  Length: 10 meter













Sufficient Light fast

Scrubble

Paste The Wall

Peelable/Dry Strip Ability









AST301











AST307 AST309

#### – TECHNICAL INFORMATION –

- Reference Code: AST3
- Repeat Size (Hor x Ver): 1 cm x 32 cm Quality: Paper Back PVC Coating
- Width (cm): 53 cm Length: 10 meter













Sufficient Light fast

Scrubble

Paste The Wall

Peelable/Dry Strip Ability









### AST908



**AST909** 

#### - TECHNICAL INFORMATION -

- » Reference Code: AST3
- » Repeat Size (Hor x Ver): 1 cm x 32 cm
- Quality: Paper Back PVC Coating Width (cm): 53 cm Length: 10 meter













Sufficient Light fast

Scrubble

Paste The Wall

Peelable/Dry Strip Ability











BLA502 BLA504





**BLA506** BLA507

- » Reference Code: BLA5» Repeat Size (Hor x Ver): 1 cm x 32 cm
- Quality: Paper Back PVC Coating Width (cm): 53 cm
- » Length: 10 meter













Sufficient Light fast

Scrubble

Paste The Wall

Peelable/Dry Strip Ability





Flame Resistant Emission in the indoor air





BLA803



BLA807



BLA818



BLA806



BLA808



BLA819



- » Reference Code: BLA8» Repeat Size (Hor x Ver): 1 cm x 0 cm
- Quality: Paper Back PVC Coating
- » Width (cm): 53 cm
- » L