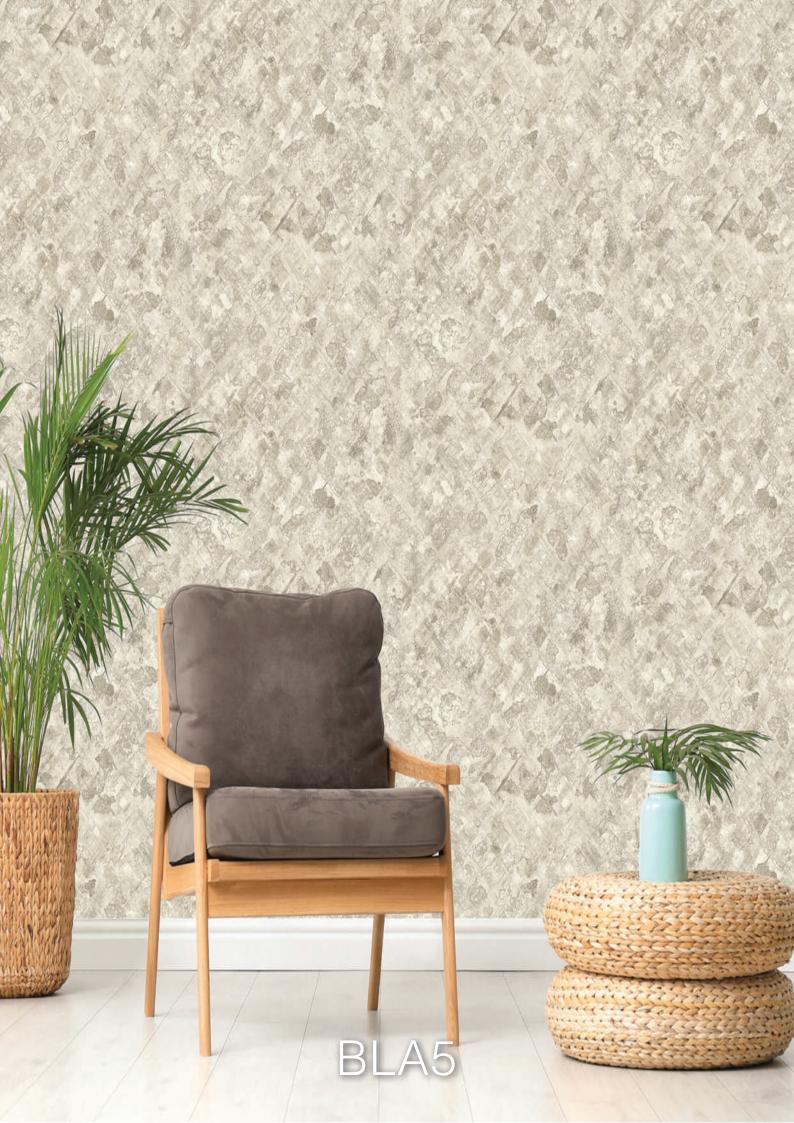

Peelable/Dry Strip Ability

BLA502 BLA504

**BLA506** BLA507

- » Reference Code: BLA5» Repeat Size (Hor x Ver): 1 cm x 32 cm
- Quality: Paper Back PVC Coating Width (cm): 53 cm
- » Length: 10 meter

Sufficient Light fast

Scrubble

Paste The Wall

Peelable/Dry Strip Ability

Flame Resistant Emission in the indoor air

BLA803

BLA807

BLA818

BLA806