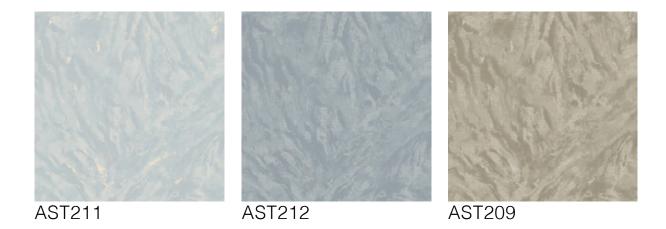

AST207





- » Reference Code: AST2
- » Repeat Size (Hor x Ver): 1 cm x 32 cm
- Quality: Paper Back PVC Coating
  Width (cm): 53 cm
  Length: 10 meter













Sufficient Light fast

Scrubble

Paste The Wall

Peelable/Dry Strip Ability









AST301











AST307 AST309

#### – TECHNICAL INFORMATION –

- Reference Code: AST3
- Repeat Size (Hor x Ver): 1 cm x 32 cm Quality: Paper Back PVC Coating
- Width (cm): 53 cm Length: 10 meter













Sufficient Light fast

Scrubble

Paste The Wall

Peelable/Dry Strip Ability









### AST908



**AST909** 

#### - TECHNICAL INFORMATION -

- » Reference Code: AST3
- » Repeat Size (Hor x Ver): 1 cm x 32 cm
- Quality: Paper Back PVC Coating Width (cm): 53 cm Length: 10 meter













Sufficient Light fast

Scrubble

Paste The Wall

Peelab