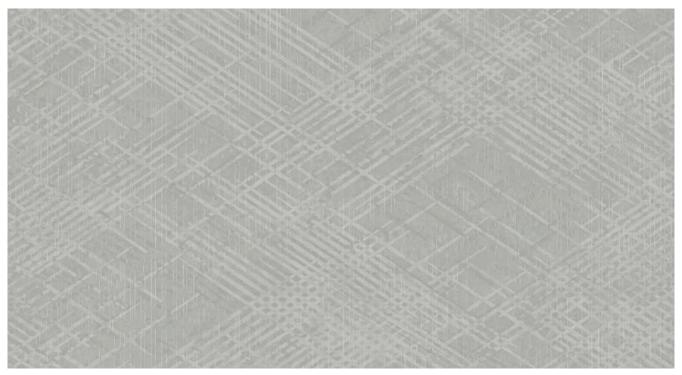

AST207





- » Reference Code: AST2
- » Repeat Size (Hor x Ver): 1 cm x 32 cm
- Quality: Paper Back PVC Coating
  Width (cm): 53 cm
  Length: 10 meter













Sufficient Light fast

Scrubble

Paste The Wall

Peelable/Dry Strip Ability









AST301











AST307 AST309

#### – TECHNICAL INFORMATION –

- Reference Code: AST3
- Repeat Size (Hor x Ver): 1 cm x 32 cm Quality: Paper Back PVC Coating
- Width (cm): 53 cm Length: 10 meter













Sufficient Light fast

Scrubble

Paste The Wall

Peelable/Dry Strip Ability









### AST908



**AST909** 

#### - TECHNICAL INFORMATION -

- » Reference Code: AST3
- » Repeat Size (Hor x Ver): 1 cm x 32 cm
- Quality: Paper Back PVC Coating Width (cm): 53 cm Length: 10 meter













Sufficient Light fast

Scrubble

Paste The Wall

Peelable/Dry Strip Ability











BLA502 BLA504





**BLA506** BLA507

- » Reference Code: BLA5» Repeat Size (Hor x Ver): 1 cm x 32 cm
- Quality: Paper Back PVC Coating Width (cm): 53 cm
- » Length: 10 meter













Sufficient Light fast

Scrubble

Paste The Wall

Peelable/Dry Strip Ability





Flame Resistant Emission in the indoor air





BLA803



BLA807



BLA818



BLA806



BLA808



BLA819



- » Reference Code: BLA8» Repeat Size (Hor x Ver): 1 cm x 0 cm
- Quality: Paper Back PVC Coating
- » Width (cm): 53 cm
- » Len