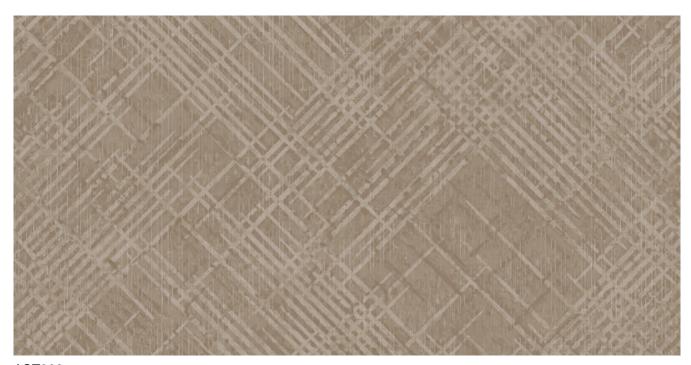

AST207





- » Reference Code: AST2
- » Repeat Size (Hor x Ver): 1 cm x 32 cm
- Quality: Paper Back PVC Coating
  Width (cm): 53 cm
  Length: 10 meter













Sufficient Light fast

Scrubble

Paste The Wall

Peelable/Dry Strip Ability









AST301











AST307 AST309

#### – TECHNICAL INFORMATION –

- Reference Code: AST3
- Repeat Size (Hor x Ver): 1 cm x 32 cm Quality: Paper Back PVC Coating
- Width (cm): 53 cm Length: 10 meter













Sufficient Light fast

Scrubble

Paste The Wall

Peelable/Dry Strip Ability









### AST908



**AST909** 

#### - TECHNICAL INFORMATION -

- » Reference Code: AST3
- » Repeat Size (Hor x Ver): 1 cm x 32 cm
- Quality: Paper Back PVC Coating Width (cm): 53 cm Length: 10 meter













Sufficient Light fast

Scrubble

Paste The Wall

Peelable/Dry Strip Ability











BLA502 BLA504





**BLA506** BLA507

- » Reference Code: BLA5» Repeat Size (Hor x Ver): 1 cm x 32 cm
- Quality: Paper Back PVC Coating Width (cm): 53 cm
- » Length: 10 meter













Sufficient Light fast

Scrubble

Paste The Wall

Peelable/Dry Strip Ability





Flame Resistant Emission in the indoor air





BLA803



BLA807



BLA818



BLA806



BLA808



BLA819



- » Reference Code: BLA8» Repeat Size (Hor x Ver): 1 cm x 0 cm
- Quality: Paper Back PVC Coating
- » Width (cm): 53 cm
- » Length: 10 meter