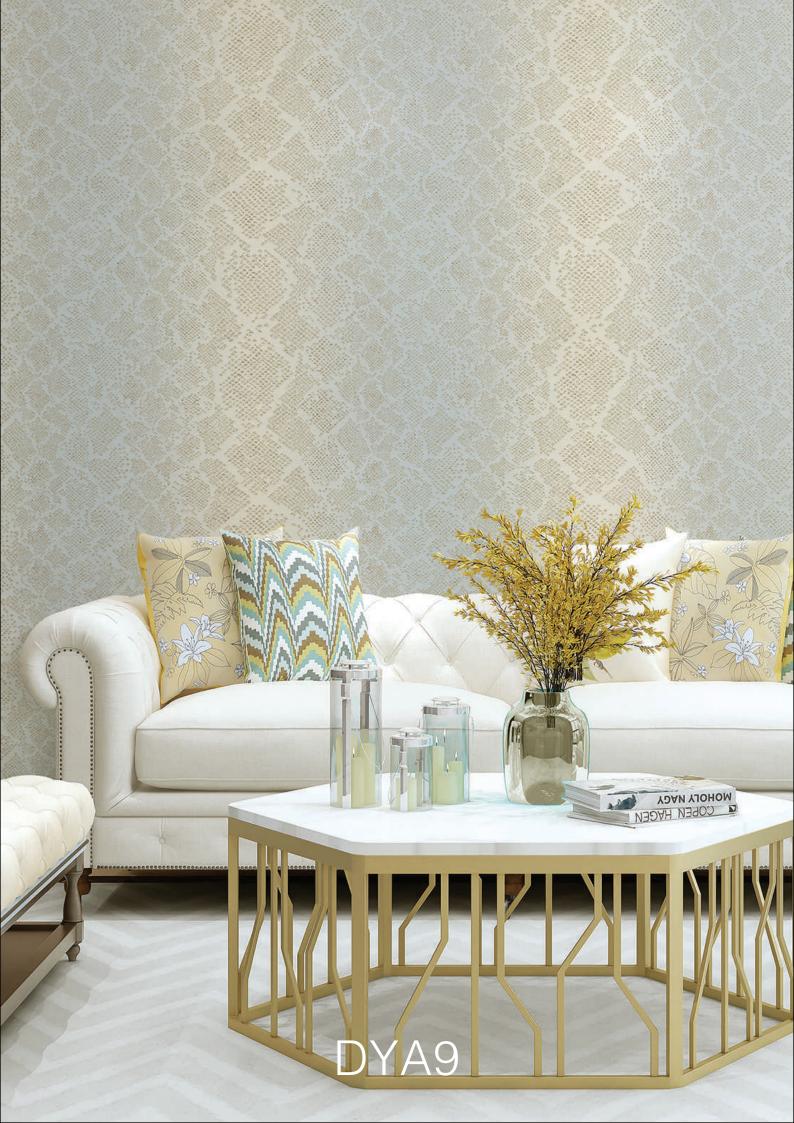

Sufficient Light fast

Scrubble Paste The Wall

Peelable/Dry Strip Ability

DYA903

- Reference Code: DYA9
- Repeat Size (Hor x Ver): 1 cm x 32 cm
- Quality: Paper Back PVC Coating
- Width (cm): 53 cm
- Length: 10 meter