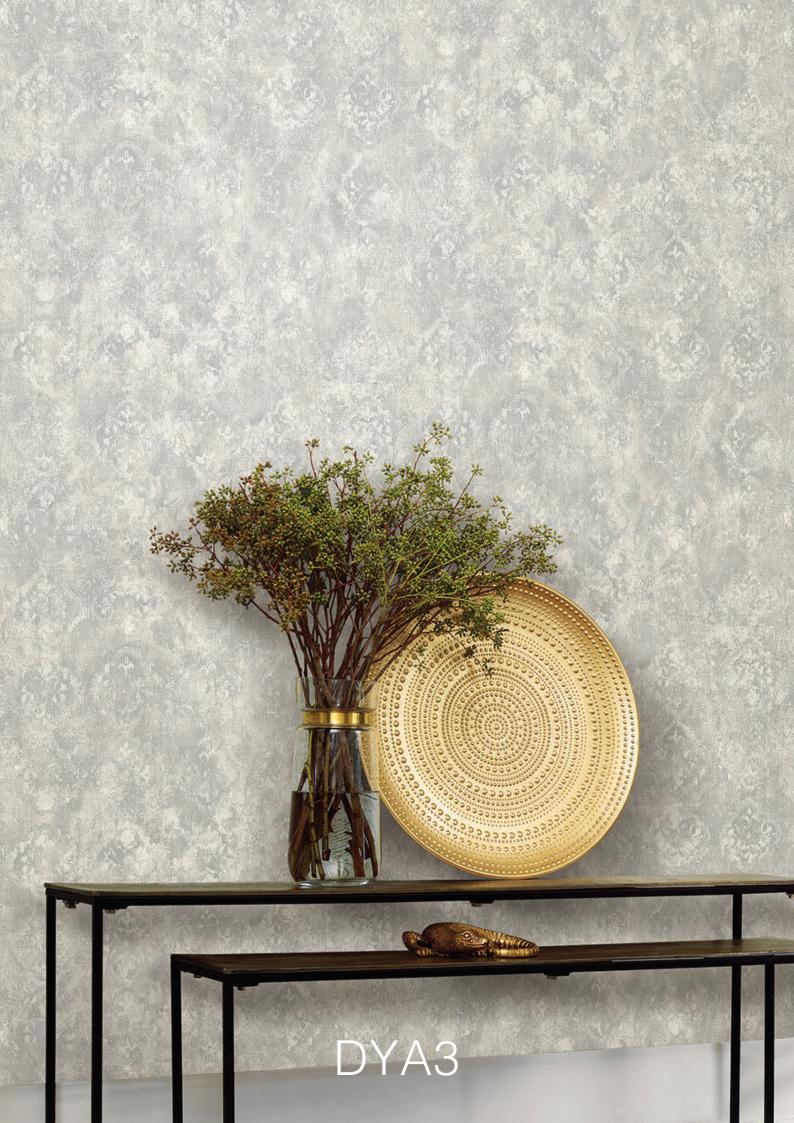

Sufficient Light fast

Scrubble

Paste The Wall Peelable/Dry Strip Ability

DYA302

DYA307 DYA311

DYA312

- » Reference Code: DYA3» Repeat Size (Hor x Ver): 1 cm x 32 cm
- Quality: Paper Back PVC Coating
  Width (cm): 53 cm
  Length: 10 meter