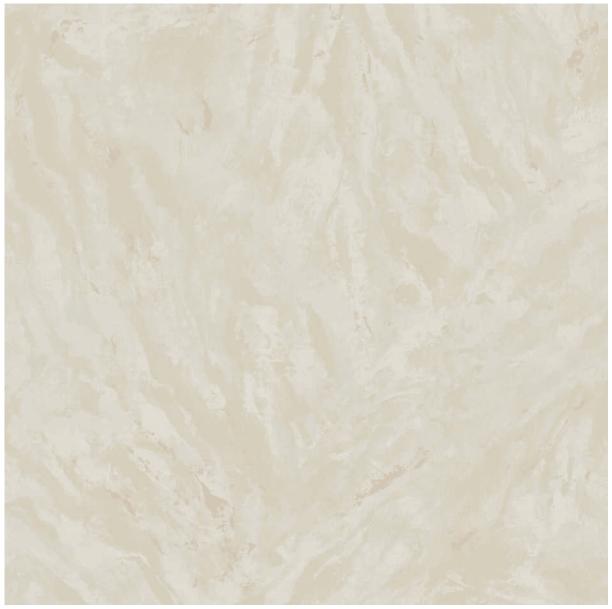

#### – TECHNICAL INFORMATION –

- Reference Code: AST3
- Repeat Size (Hor x Ver): 1 cm x 32 cm Quality: Paper Back PVC Coating
- Width (cm): 53 cm Length: 10 meter

Sufficient Light fast

Scrubble

Paste The Wall