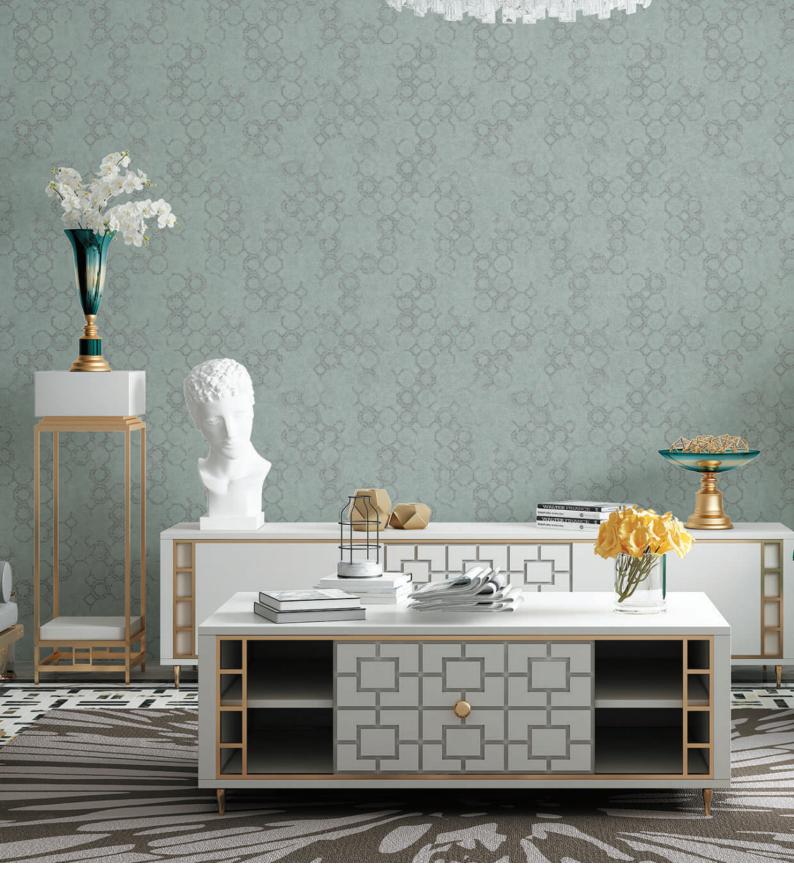

AST207

- » Reference Code: AST2
- » Repeat Size (Hor x Ver): 1 cm x 32 cm
- Quality: Paper Back PVC Coating
  Width (cm): 53 cm
  Length: 10 meter

Sufficient Light fast

Scrubble

Paste The Wall

Peelable/Dry Strip Ability