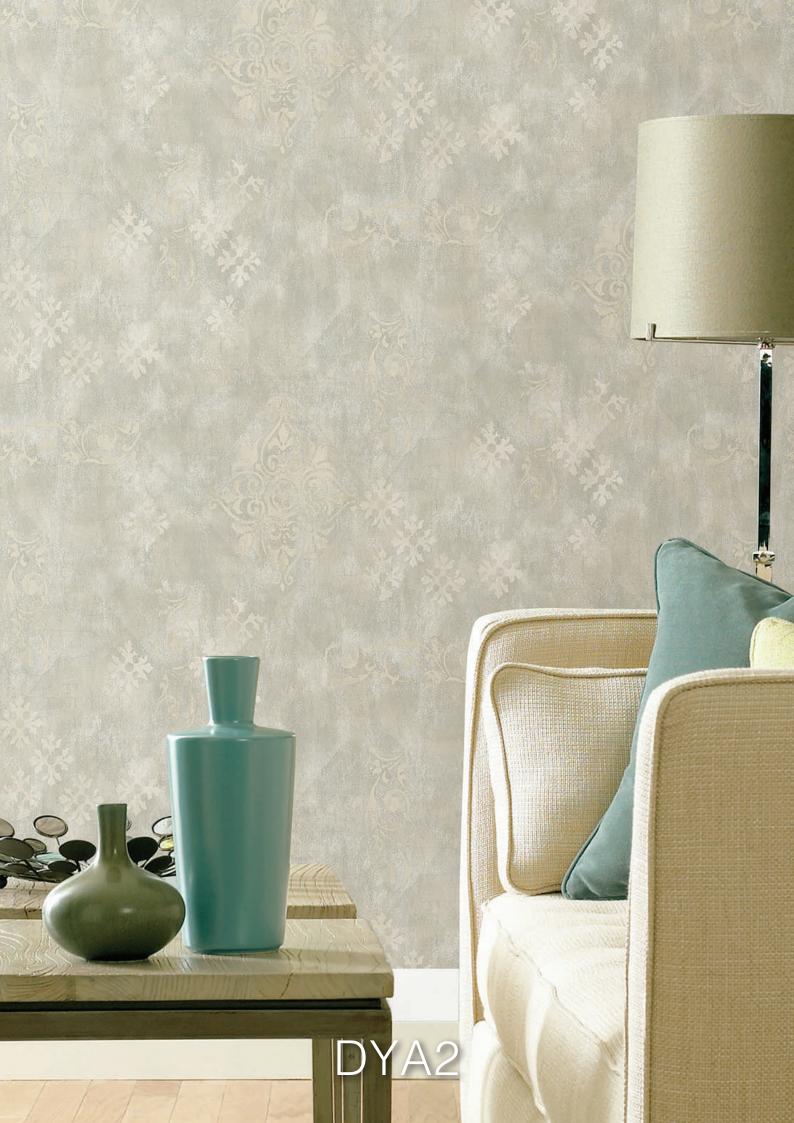

Sufficient Light fast

Scrubble

Paste The Wall

Peelable/Dry Strip Ability

Flame Resistant Emission in the indoor air

- » Reference Code: DYA2» Repeat Size (Hor x Ver): 1 cm x 32 cm
- Quality: Paper Back PVC Coating
- » Width (cm): 53 cm
- » Length: 10 meter