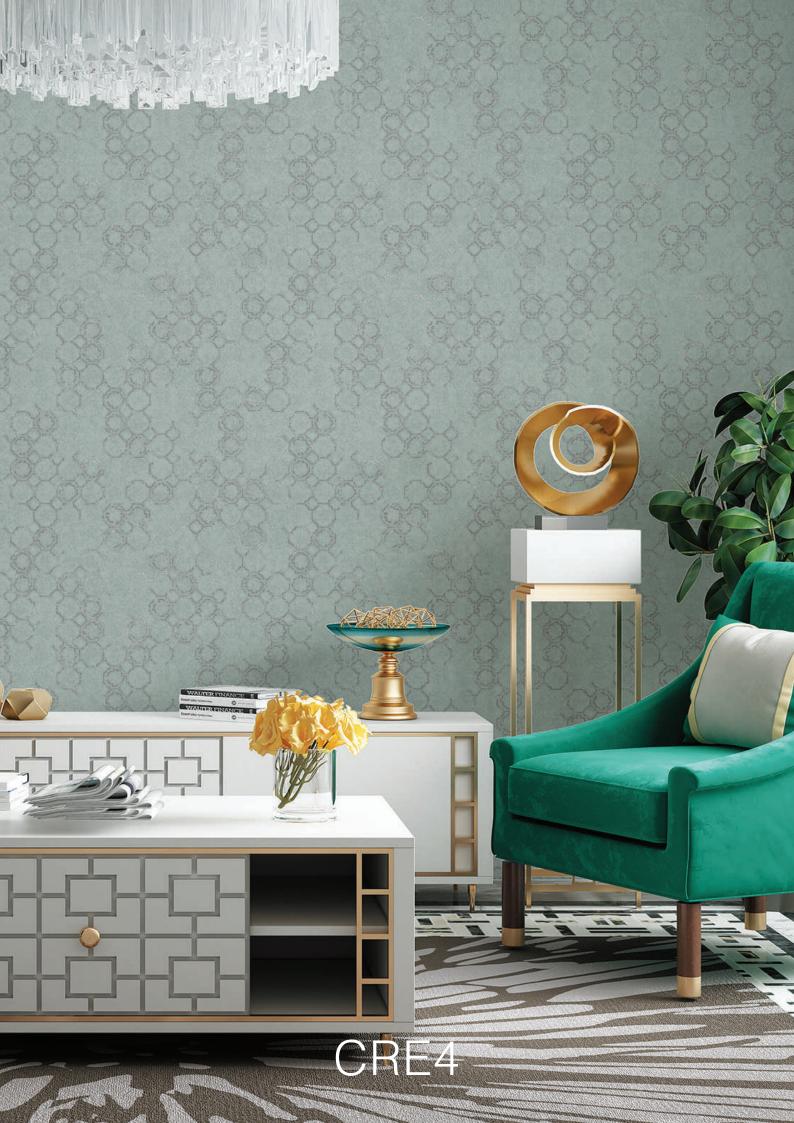

CRE405

CRE411 CRE410

- Reference Code: CRE4 Repeat Size (Hor x Ver): 1 cm x 0 cm
- Quality: Paper Back PVC Coating Width (cm): 53 cm
  Length: 10 meter

Sufficient Light fast

Scrubble

Paste The Wall

Peelable/Dry Strip Ability

Flame Resistant

Emission in the indoor air

CRE602

**CRE608** 

- » Reference Code: CRE6
- » Repeat Size (Hor x Ver): 1cm x 32 cm
- Quality: Paper Back PVC Coating Width (cm): 53 cm
- » Length: 10 meter

**Sufficient Light fast** 