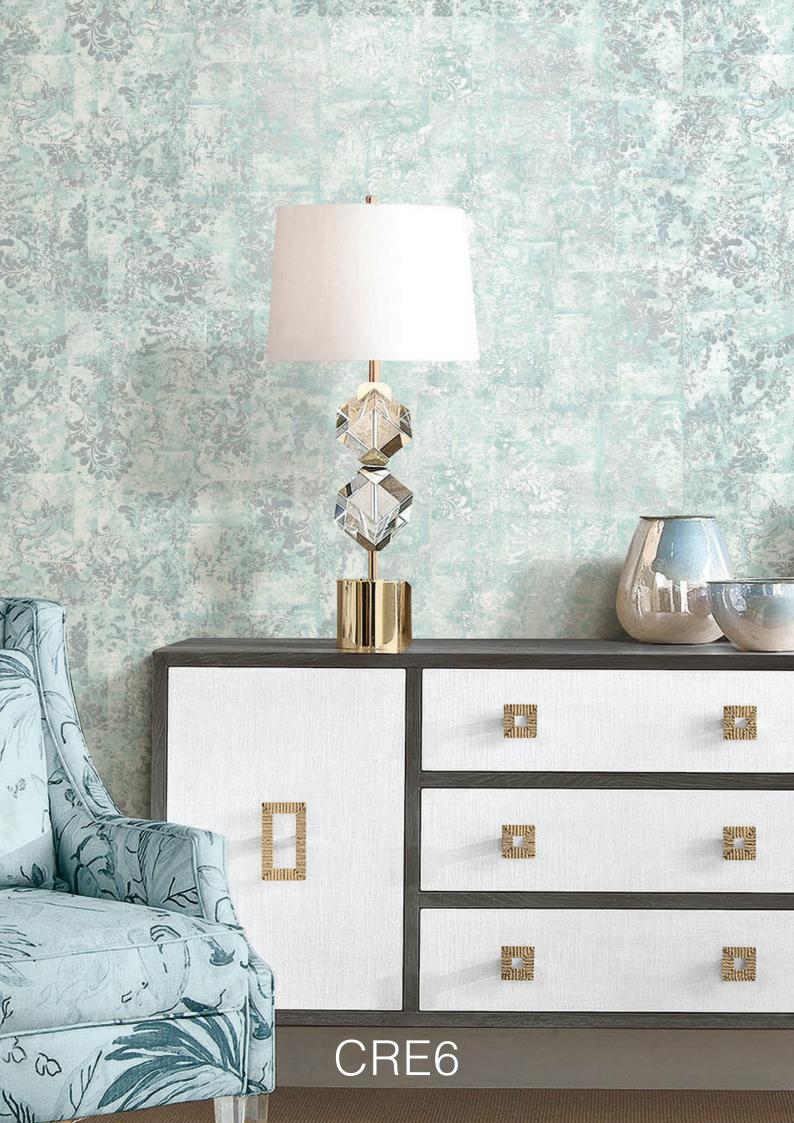

Flame Resistant

Emission in the indoor air

CRE602

**CRE608** 

- » Reference Code: CRE6
- » Repeat Size (Hor x Ver): 1cm x 32 cm
- Quality: Paper Back PVC Coating Width (cm): 53 cm
- » Length: 10 meter

**Sufficient Light fast** 