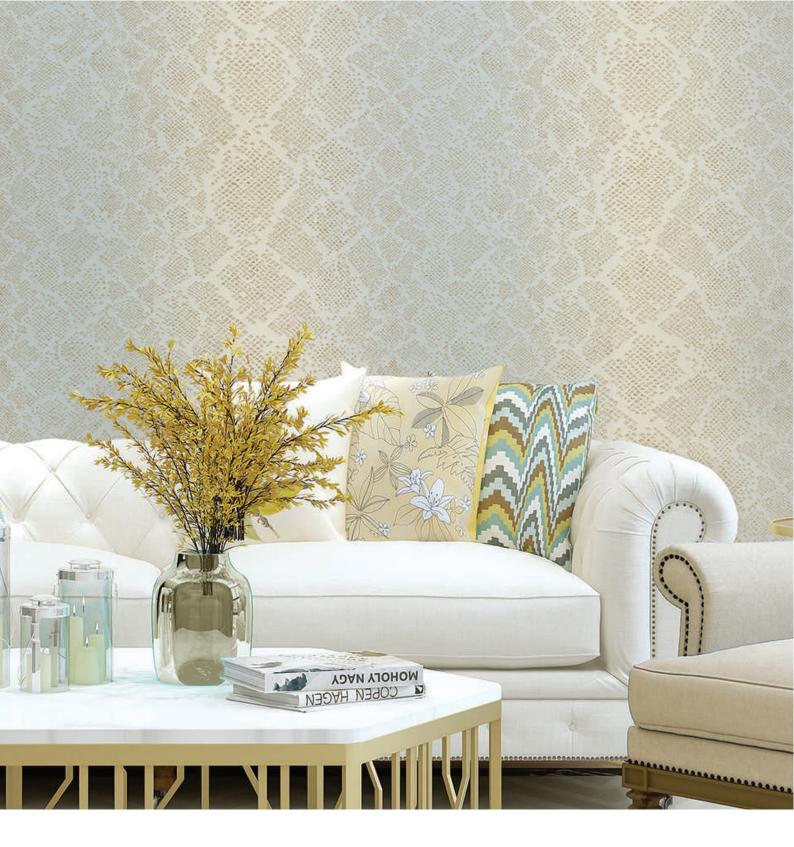

Sufficient Light fast

Scrubble Paste The Wall

Peelable/Dry Strip Ability

DYA903

- Reference Code: DYA9
- Repeat Size (Hor x Ver): 1 cm x 32 cm
- Quality: Paper Back PVC Coating
- Width (cm): 53 cm
- Length: 10 meter