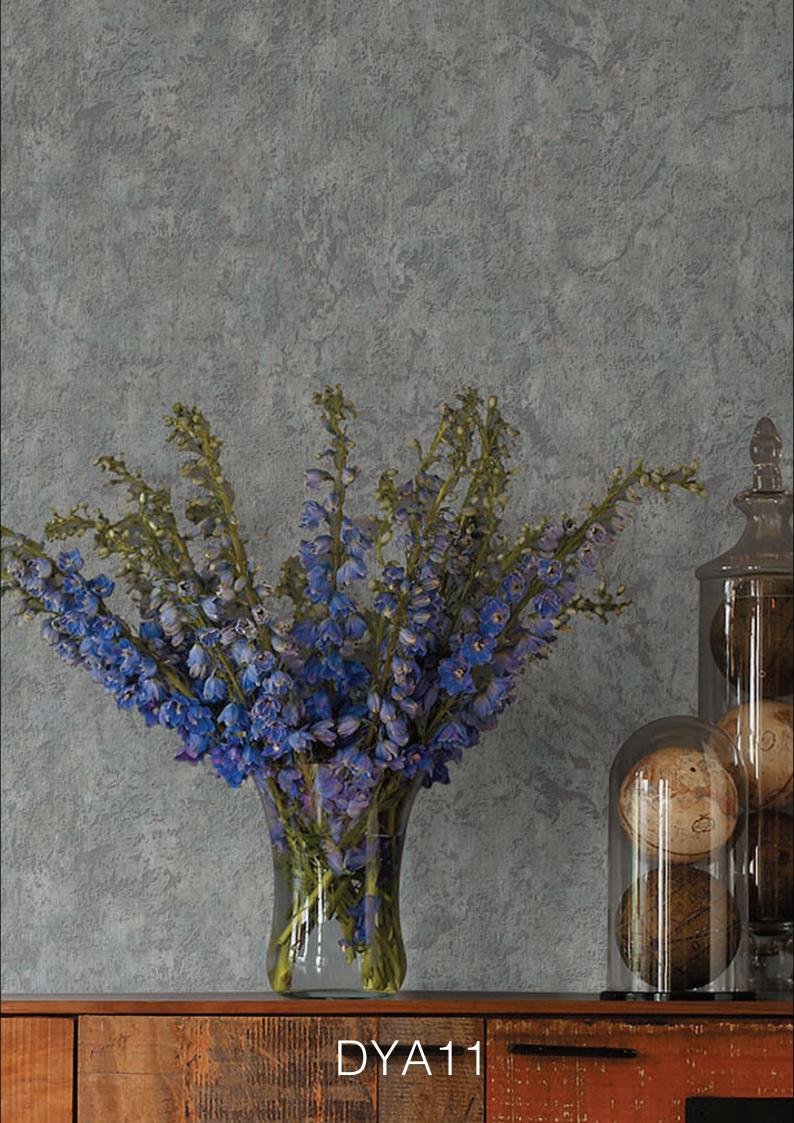

Sufficient Light fast

Scrubble Paste The Wall

Peelable/Dry Strip Ability

DYA903

- Reference Code: DYA9
- Repeat Size (Hor x Ver): 1 cm x 32 cm
- Quality: Paper Back PVC Coating
- Width (cm): 53 cm
- Length: 10 meter