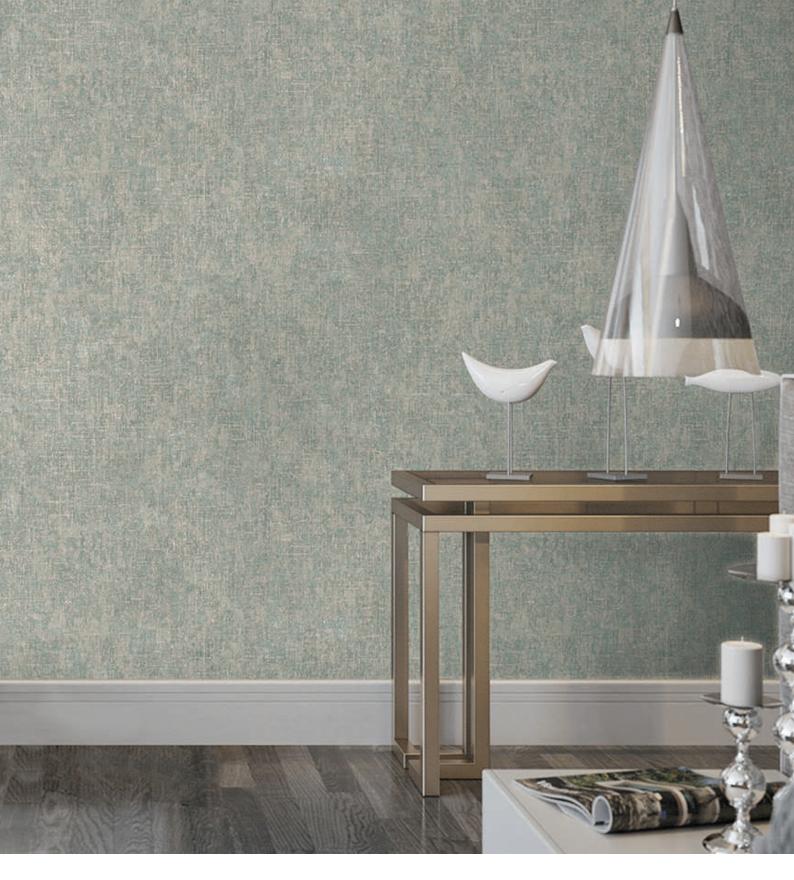

AST207

- » Reference Code: AST2
- » Repeat Size (Hor x Ver): 1 cm x 32 cm
- Quality: Paper Back PVC Coating
  Width (cm): 53 cm
  Length: 10 meter

Sufficient Light fast

Scrubble

Paste The Wall

Peelable/Dry Strip Ability

#### – TECHNICAL INFORMATION –

- Reference Code: AST3
- Repeat Size (Hor x Ver): 1 cm x 32 cm Quality: Paper Back PVC Coating
- Width (cm): 53 cm Length: 10 meter

Sufficient Light fast

Scrubble

Paste The Wall

#### - TECHNICAL INFORMATION -

- » Reference Code: AST3
- » Repeat Size (Hor x Ver): 1 cm x 32 cm
- Quality: Paper Back PVC Coating Width (cm): 53 cm Length: 10 meter

Sufficient Light fast

Scrubble

Paste The Wall