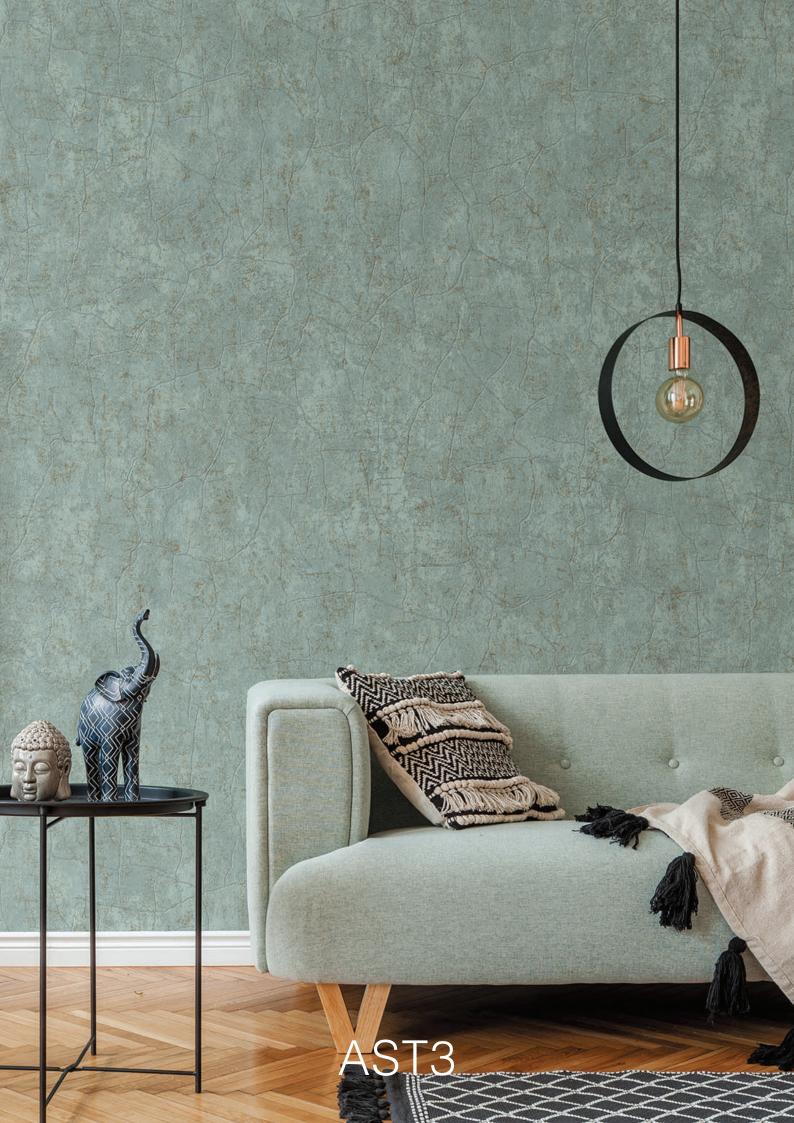

#### – TECHNICAL INFORMATION –

- Reference Code: AST3
- Repeat Size (Hor x Ver): 1 cm x 32 cm Quality: Paper Back PVC Coating
- Width (cm): 53 cm Length: 10 meter

Sufficient Light fast

Scrubble

Paste The Wall

Peelable/Dry Strip Ability