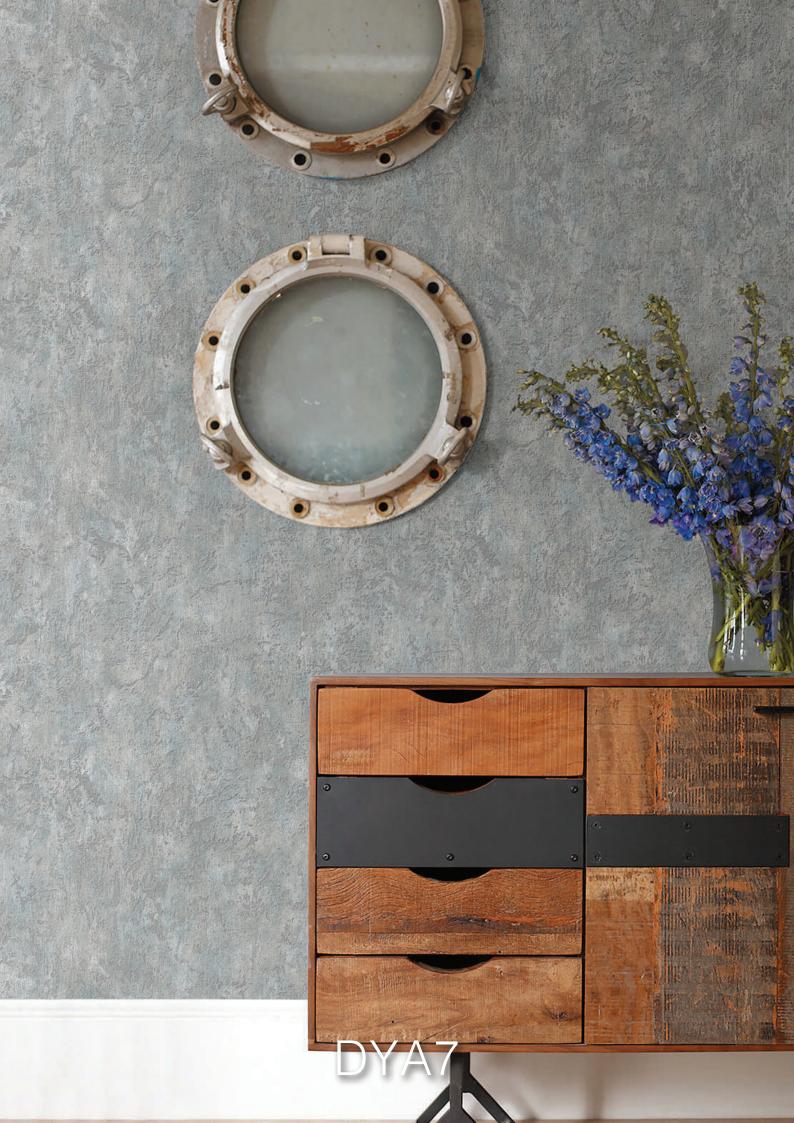

Sufficient Light fast

Scrubble

Paste The Wall

Peelable/Dry Strip Ability

DYA709

DYA712

- » Reference Code: DYA7
- Repeat Size (Hor x Ver): 1 cm x 32 cm
- Quality: Paper Back PVC Coating
  Width (cm): 53 cm
  Length: 10 meter