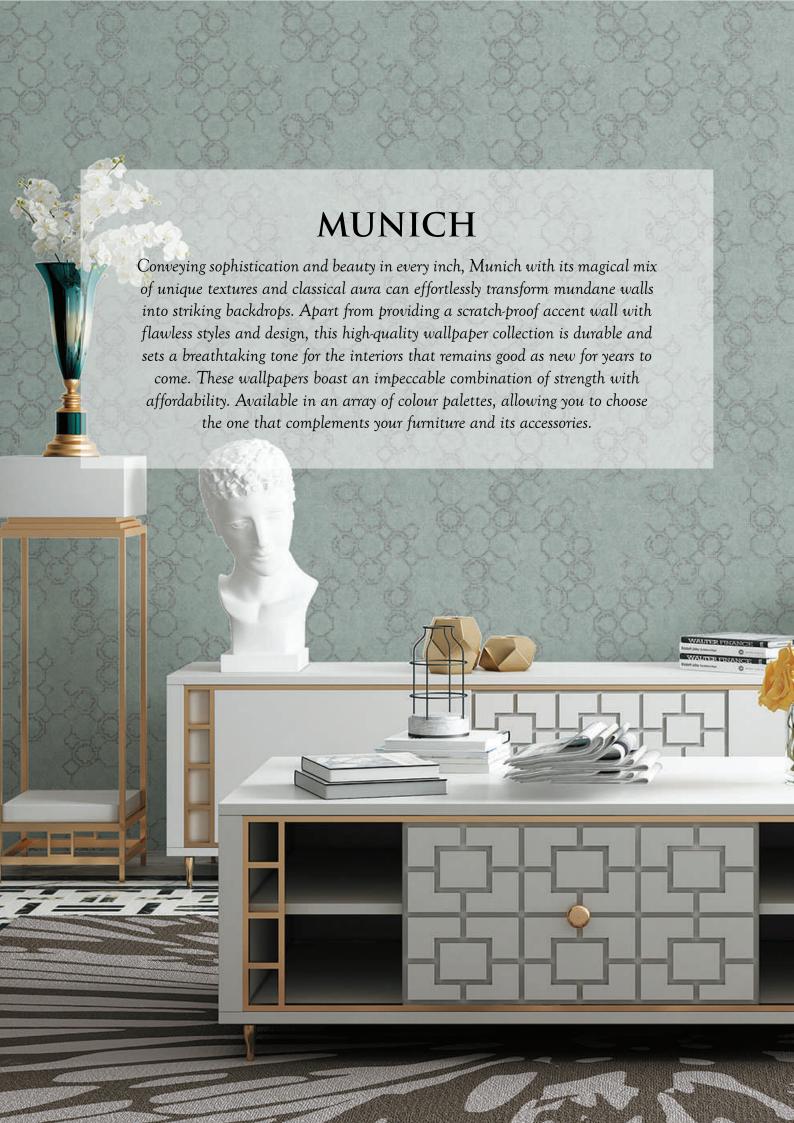

AST207





- » Reference Code: AST2
- » Repeat Size (Hor x Ver): 1 cm x 32 cm
- Quality: Paper Back PVC Coating
  Width (cm): 53 cm
  Length: 10 meter













Sufficient Light fast

Scrubble

Paste The Wall

Peelable/Dry Strip Ability









AST301











AST307 AST309

#### – TECHNICAL INFORMATION –

- Reference Code: AST3
- Repeat Size (Hor x Ver): 1 cm x 32 cm Quality: Paper Back PVC Coating
- Width (cm): 53 cm Length: 10 meter













Sufficient Light fast

Scrubble

Paste The Wall

Peelable/Dry Strip Ability









### AST908



**AST909** 

#### - TECHNICAL INFORMATION -

- » Reference Code: AST3
- » Repeat Size (Hor x Ver): 1 cm x 32 cm
- Quality: Paper Back PVC Coating Width (cm): 53 cm Length: 10 meter













Sufficient Light fast

Scrubble

Paste Th