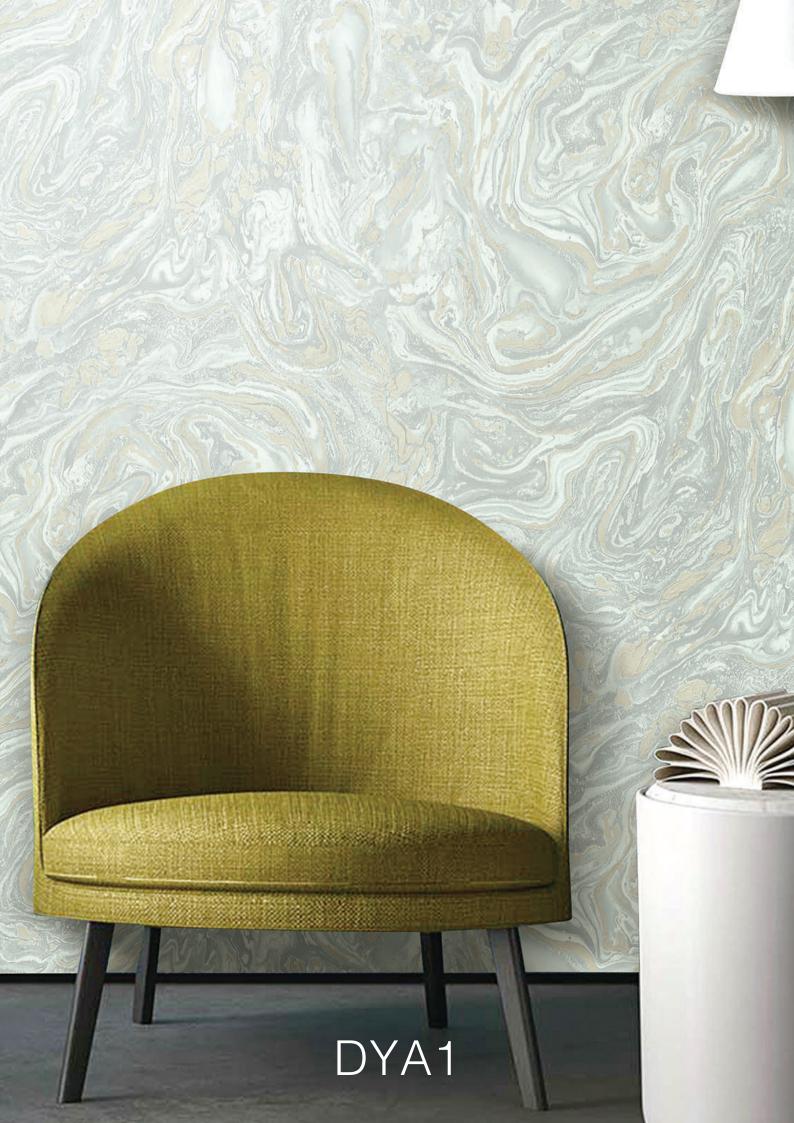

Scrubble

Paste The Wall

Peelable/Dry Strip Ability

**DYA103** 

**DYA104** 

- » Reference Code: DYA1
   » Repeat Size (Hor x Ver): 1 cm x 32 cm
   » Quality: Paper Back PVC Coating
   » Width (cm): 53 cm
   » Length: 10 meter