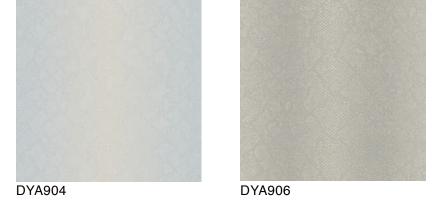

Sufficient Light fast

Scrubble Paste The Wall

Peelable/Dry Strip Ability

DYA903

- Reference Code: DYA9
- Repeat Size (Hor x Ver): 1 cm x 32 cm
- Quality: Paper Back PVC Coating
- Width (cm): 53 cm
- Length: 10 meter