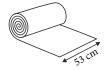

AST207

- » Reference Code: AST2
- » Repeat Size (Hor x Ver): 1 cm x 32 cm
- Quality: Paper Back PVC Coating
  Width (cm): 53 cm
  Length: 10 meter

Sufficient Light fast

Scrubble

Paste The Wall

Peelable/Dry Strip Ability