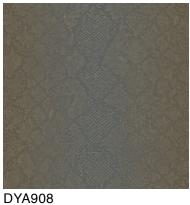

Sufficient Light fast

Scrubble Paste The Wall

Peelable/Dry Strip Ability

DYA903

- Reference Code: DYA9
- Repeat Size (Hor x Ver): 1 cm x 32 cm
- Quality: Paper Back PVC Coating
- Width (cm): 53 cm
- Length: 10 meter