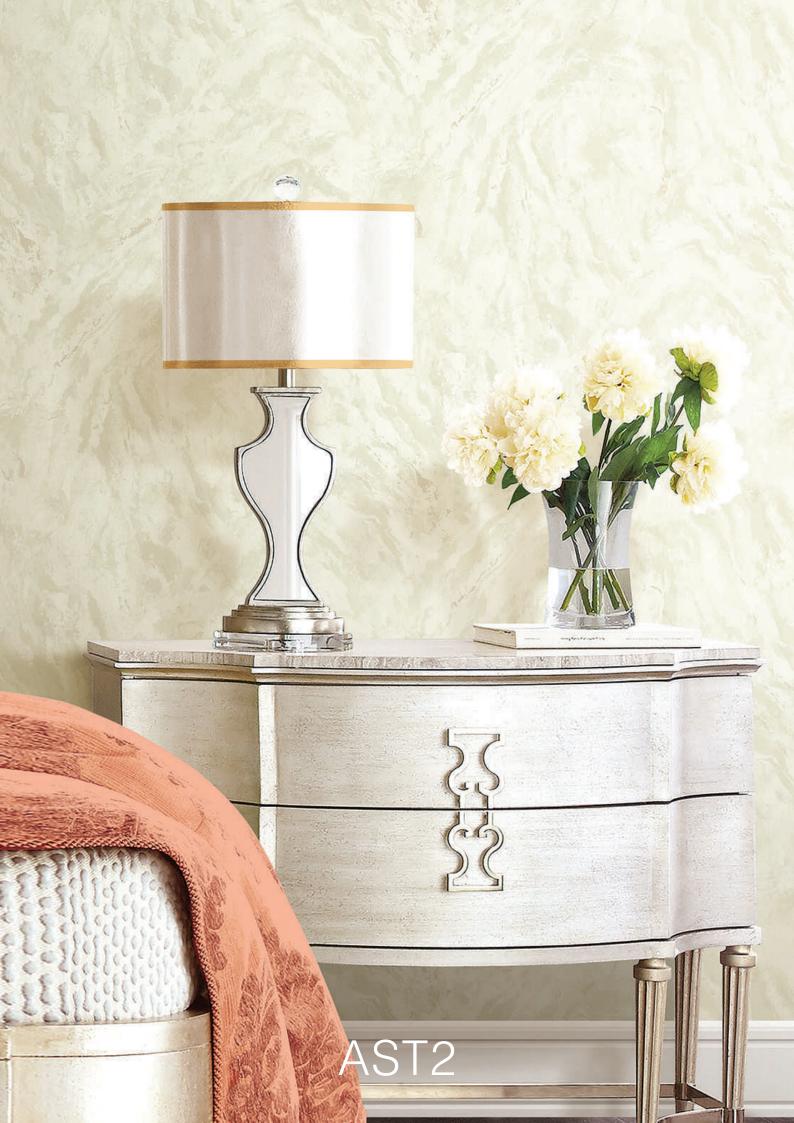

AST207

- » Reference Code: AST2
- » Repeat Size (Hor x Ver): 1 cm x 32 cm
- Quality: Paper Back PVC Coating
  Width (cm): 53 cm
  Length: 10 meter

Sufficient Light fast

Scrubble

Paste The Wall

Peelable/Dry Strip Ability