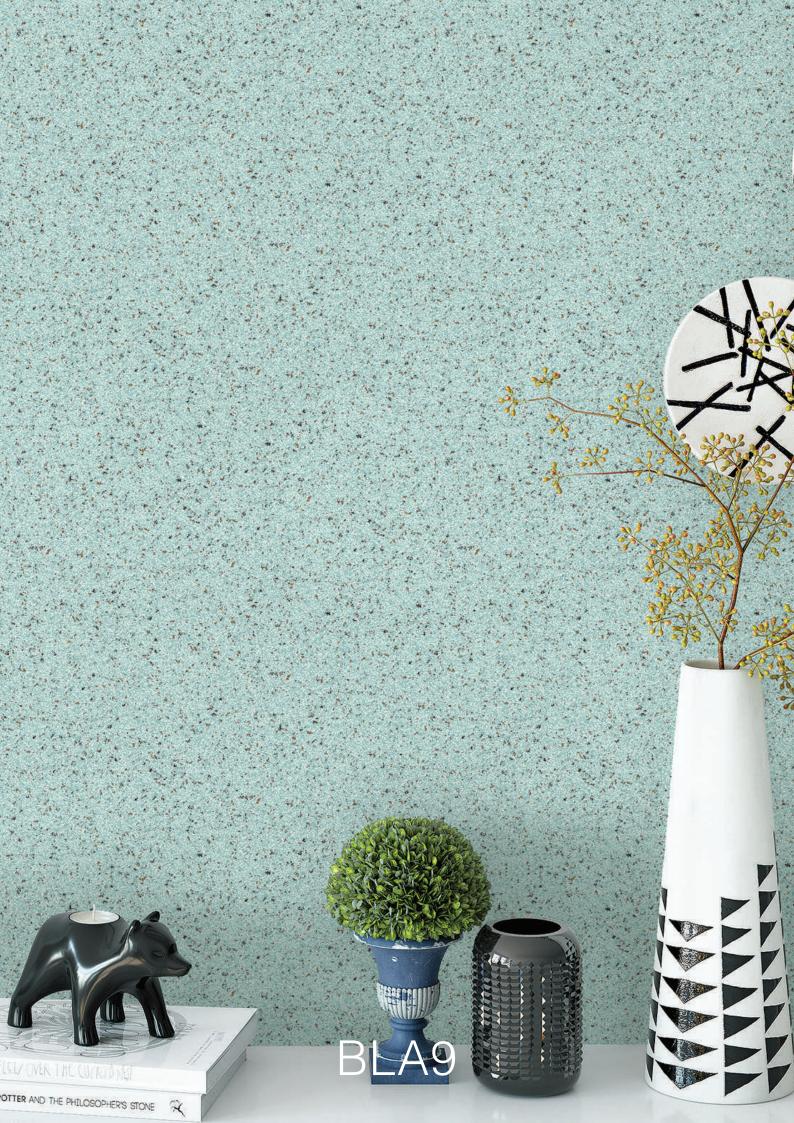

BLA902

BLA903 BLA905

- Reference Code: BLA9
- Repeat Size (Hor x Ver): 1 cm x 0 cm
- Quality: Paper Back PVC Coating Width (cm): 53 cm Length: 10 meter

Sufficient Light fast

Scrubble

Paste The Wall

Peelable/Dry Strip Ability