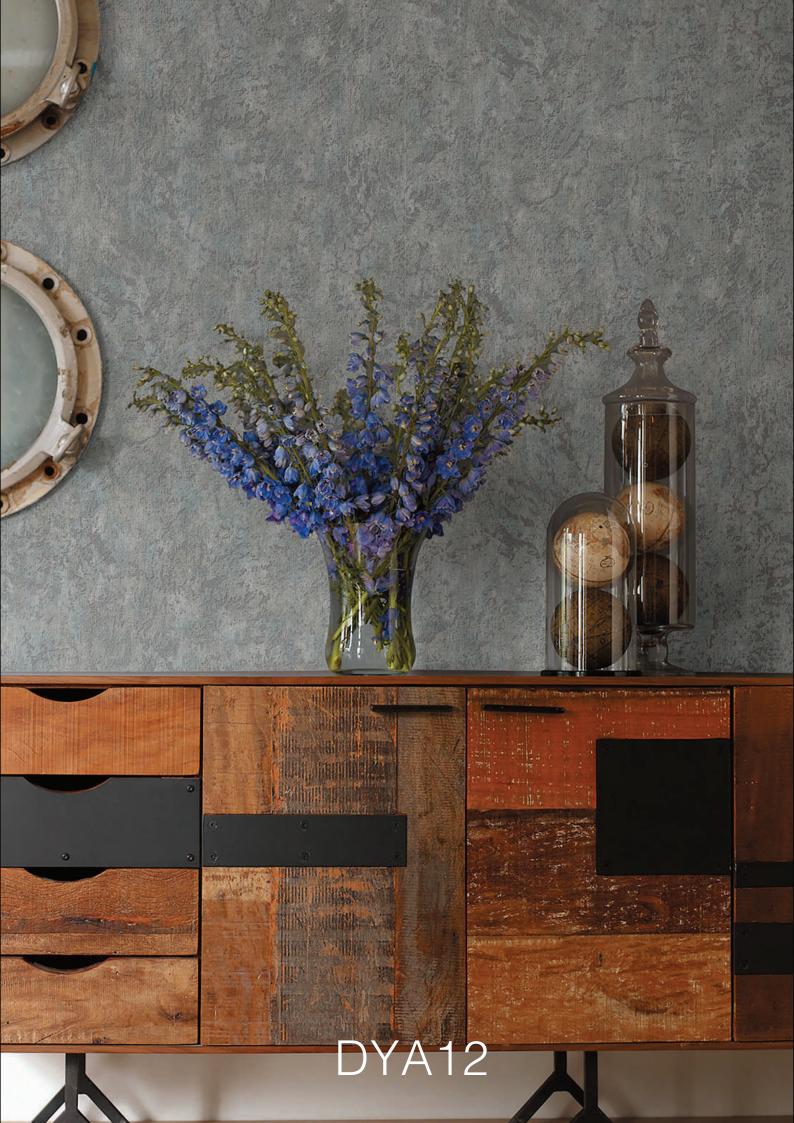

Sufficient Light fast

Scrubble

Paste The Wall

Peelable/Dry Strip Ability

DYA1209

DYA1210

- » Reference Code: DYA12
- Repeat Size (Hor x Ver): 1cm x 32 cm
- Quality: Paper Back PVC Coating
- Width cm: 53 cm
- Length: 10 mtr