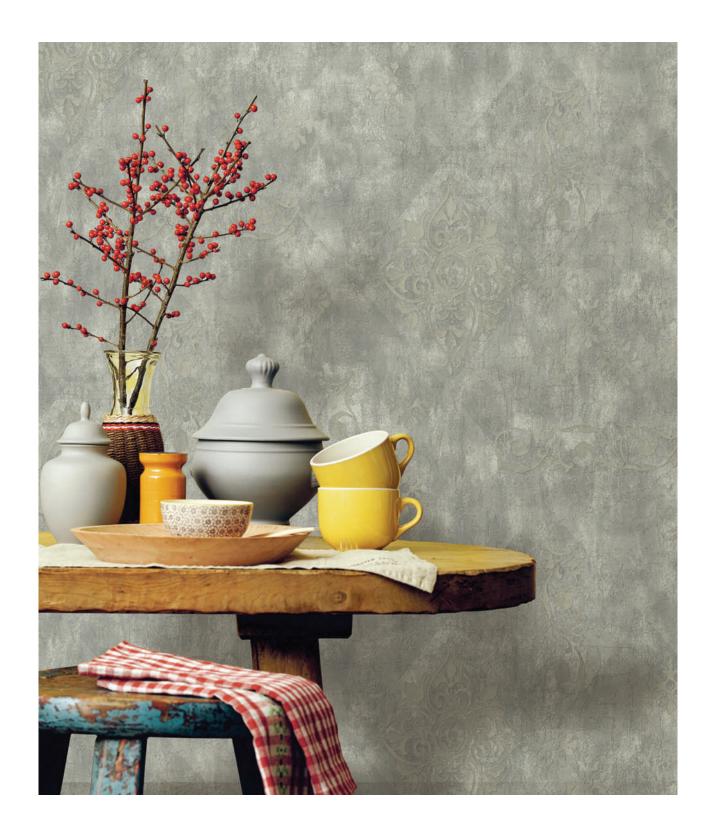

#### – TECHNICAL INFORMATION –

- Reference Code: AST3
- Repeat Size (Hor x Ver): 1 cm x 32 cm Quality: Paper Back PVC Coating
- Width (cm): 53 cm Length: 10 meter

Sufficient Light fast

Scrubble

Paste The Wall