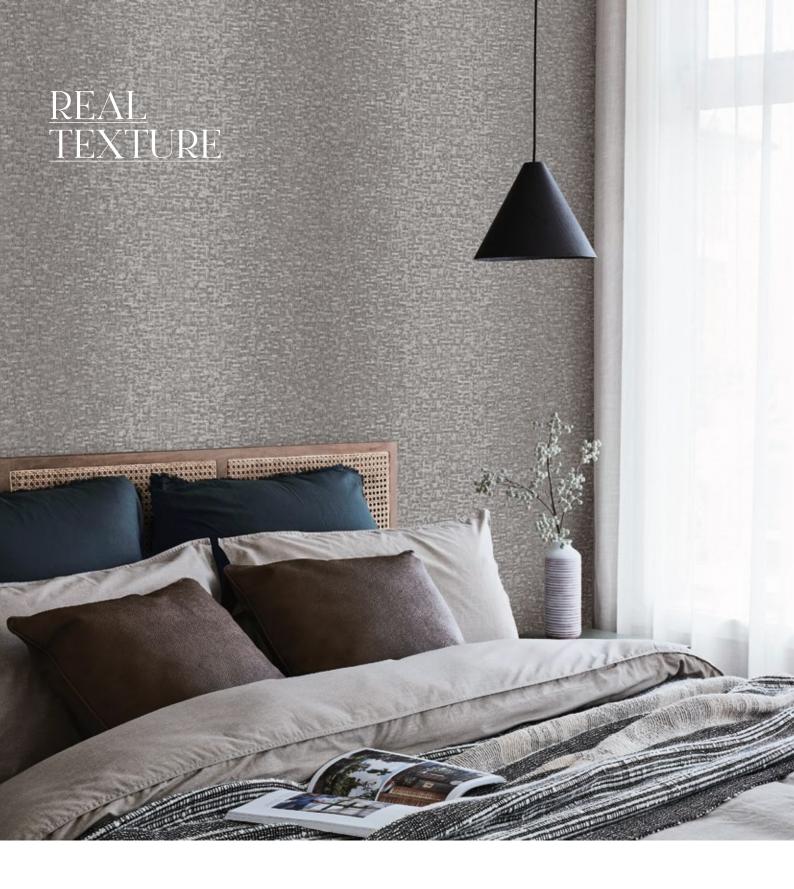

### Collection Overview

Soft & Bright Colortones

Natural Look

Artistic Touch

Roll Size : 1.06 mtr x 5.2 mtr = 59 Sq.Ft.

Quality: Vinyl with Paper Back

Made in Korea

BEFORE PLACING ANY ORDER PLEASE VERIFY THE SAME WITH THE ACTUAL BOOK TO AVOID ANY KIND OF DISCREPANCY.