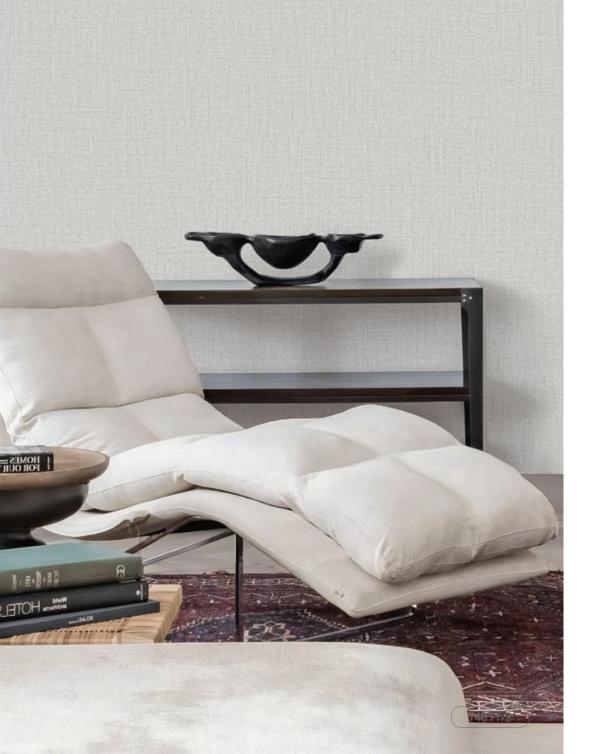

## Ideal For

Modern Interior

### Collection Overview

Soft & Bright Colortones

Natural Look

Artistic Touch

Roll Size : 1.06 mtr x 5.2 mtr = 59 Sq.Ft.

Quality: Vinyl with Paper Back

Made in Korea

BEFORE PLACING ANY ORDER PLEASE VERIFY THE SAME WITH THE ACTUAL BOOK TO AVOID ANY KIND OF DISCREPANCY.