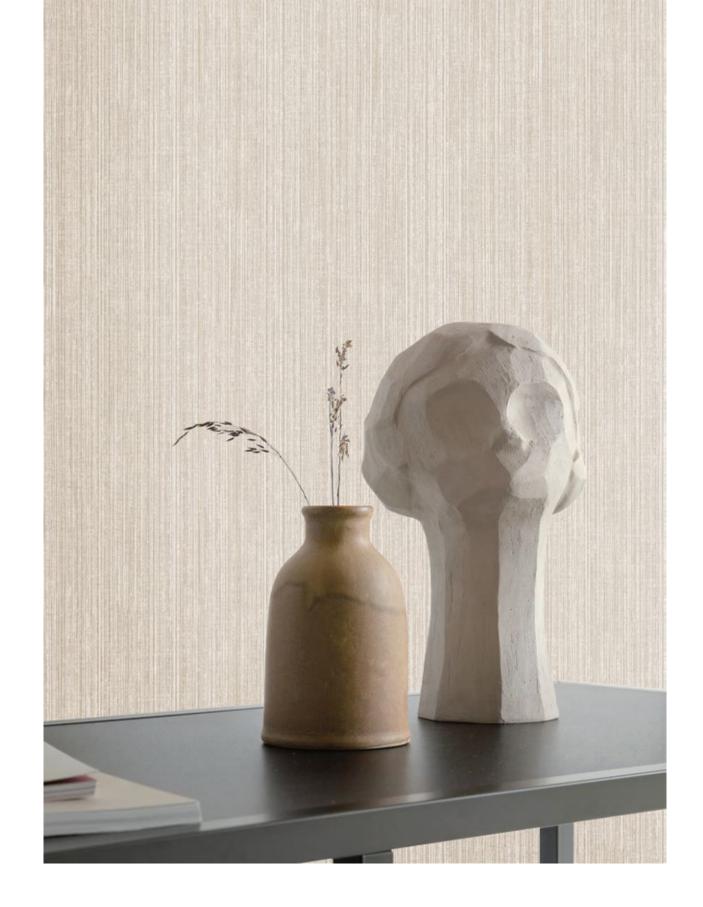

## Ideal For

Modern Interior

### Collection Overview

Soft & Bright Colortones

Natural Look

Artistic Touch

Roll Size : 1.06 mtr x 5.2 mtr = 59 Sq.Ft.

Quality: Vinyl with Paper Back

Made in Korea

BEFORE PLACING ANY ORDER PLEASE VERIFY THE SAME WITH THE ACTUAL BOOK TO AVOID ANY KIND OF DISCREPANCY.

COMFORT IN NATURE UNIQUE MODERN

YOUR STORY