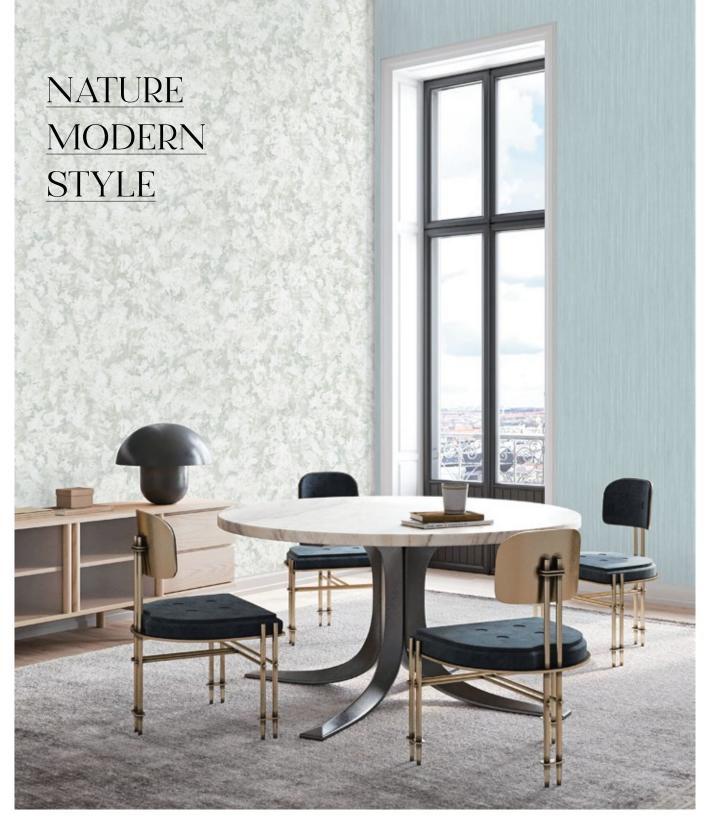

## Ideal For

Modern Interior

### Collection Overview

Soft & Bright Colortones

Natural Look

Artistic Touch

Roll Size : 1.06 mtr x 5.2 mtr = 59 Sq.Ft.

Quality: Vinyl with Paper Back

Made in Korea

BEFORE PLACING ANY ORDER PLEASE VERIFY THE SAME WITH THE ACTUAL BOOK TO AVOID ANY KIND OF DISCREPANCY.

COMFORT IN NATURE UNIQUE MODERN

YOUR STORY