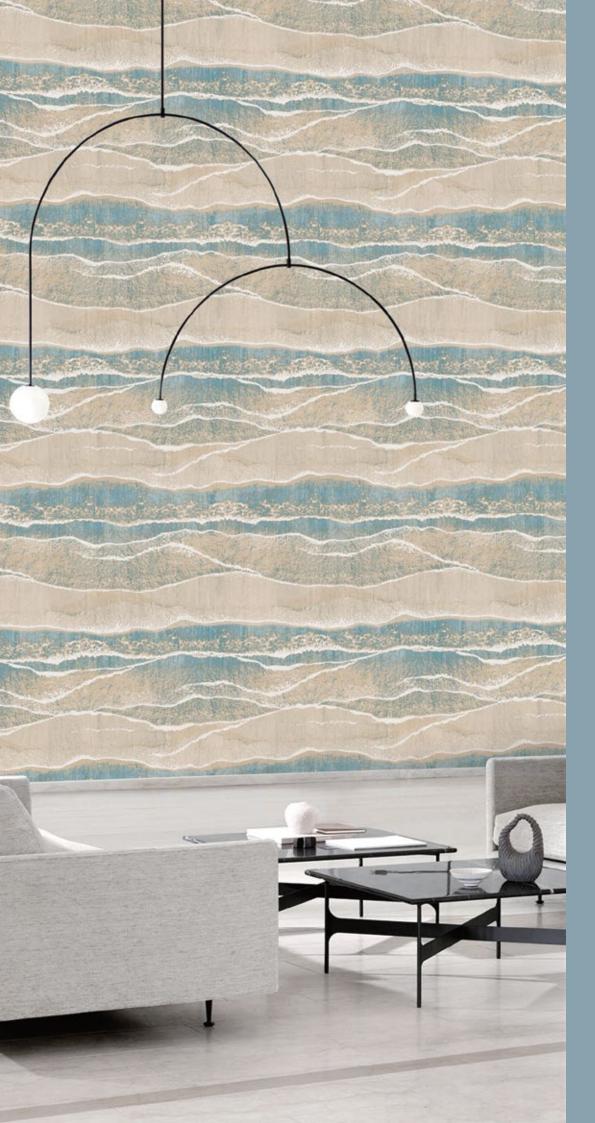

## NATURAL WAVE

71018-1

71018-2

71018-3

71018-4

71018-5

71018-6

71018-1 • 71019-3