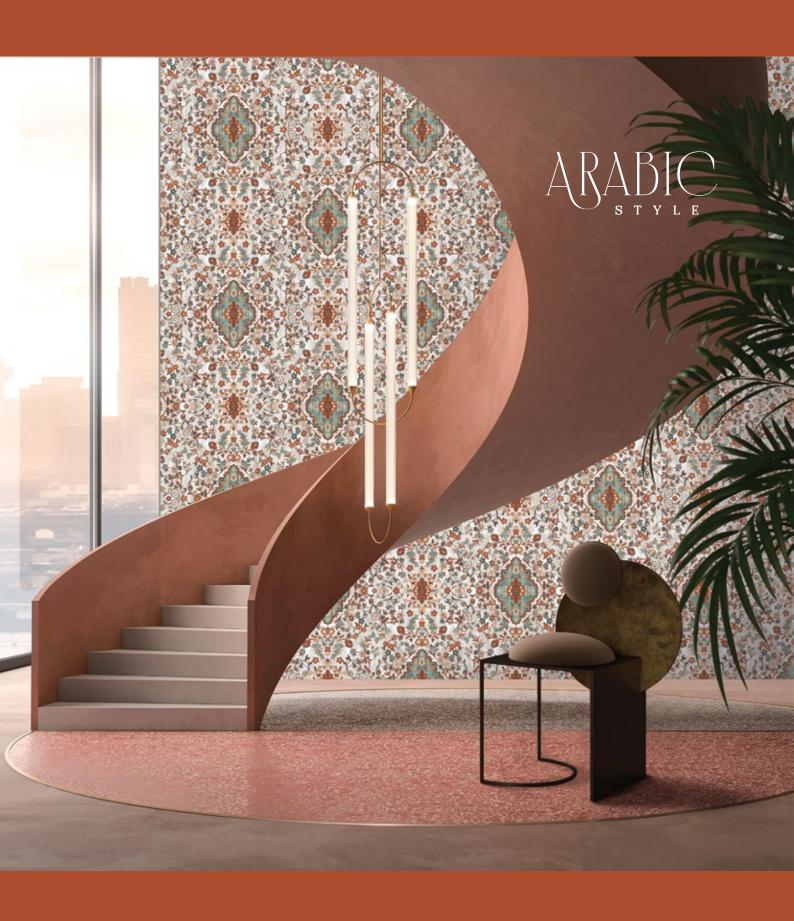

RN

YOUR STORY





## NATURAL WAVE



71018-1



71018-2



71018-3



71018-4



71018-5



71018-6



71018-1 • 71019-3



















71019-1 71019-2 71019-3 71019-4 71019-5 71019-6

# STRIPS ()— Combinate fully short Bring nate of the control of the

Combination of bright colors and the unique texture to fully show individuality.

Bring nature into your space and be a part of it with MYSTIC Collection.









71032-1 71032-2 71032-3













71033-1 71033-2 71033-3 71033-4



· 71033-2

71033-1











71025-1 71025-2 71025-3











71024-1 71024-2 71024-3 71024-4



The combination of colors inspired by nature maintains space balance.





## FIND YOUR SPACE

EMBRACING LUXURIOUS SIMPLICTY

A WARM BREEZE FULL OF ETHNIC CHIC











71022-1 71022-2 71022-3 71022-4





NOBILITY











71023-1 71023-2 71023-3 71023-4



71030-1



71030-2

## COZY MODERN





71029-1



71029-2



71029-3



71029-4



71029-5

## CHIC GRAY INTERIOR



71029-3



Combination of bright colors and the unique texture to fully show individuality. Bring nature into your space and be a part of it with MYSTIC Collection.













71020-1

71020-2

71020-3

71020-4

71020-5









71021-1 71021-2 71021-3 71021-4





## SOFT 71021-3 Out of too light and typical look, it touches the space softly by the organic shape

with natural material. You can feel small happiness which allows the relaxation of

mind as it carves vital nature.









71026-1 71026-2 71026-3



71026-3 LUXURY









71028-1 71028-2 71028-3





71027-1



71027-2



71027-3



71027-4



71027