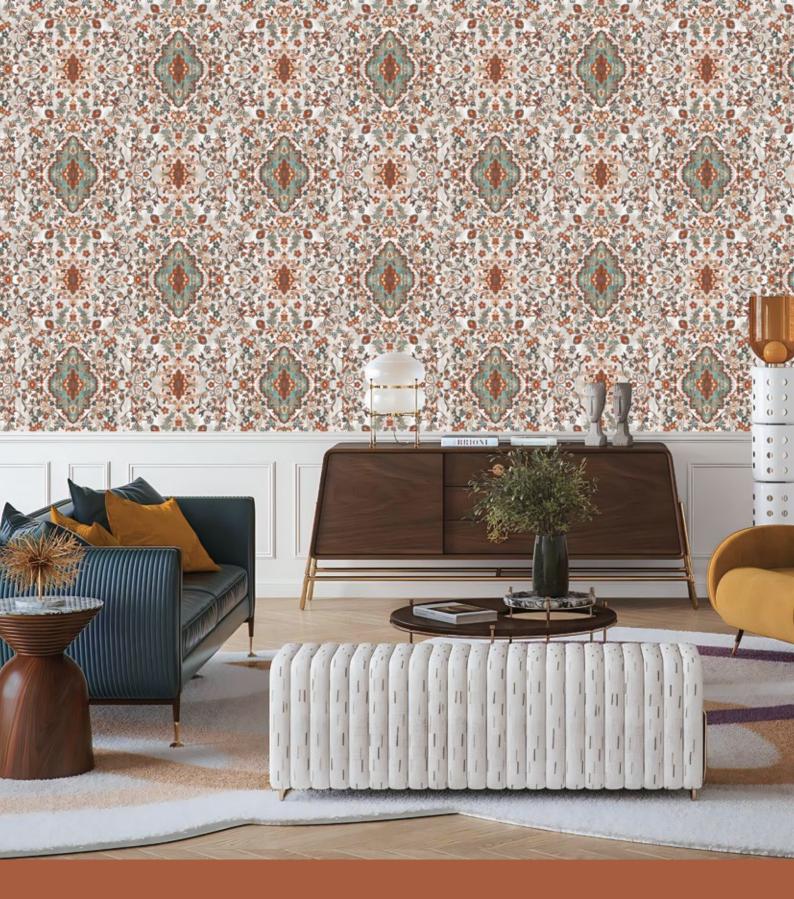

# STRIPS ()— Combinate fully short Bring nate of the control of the

Combination of bright colors and the unique texture to fully show individuality.

Bring nature into your space and be a part of it with MYSTIC Collection.