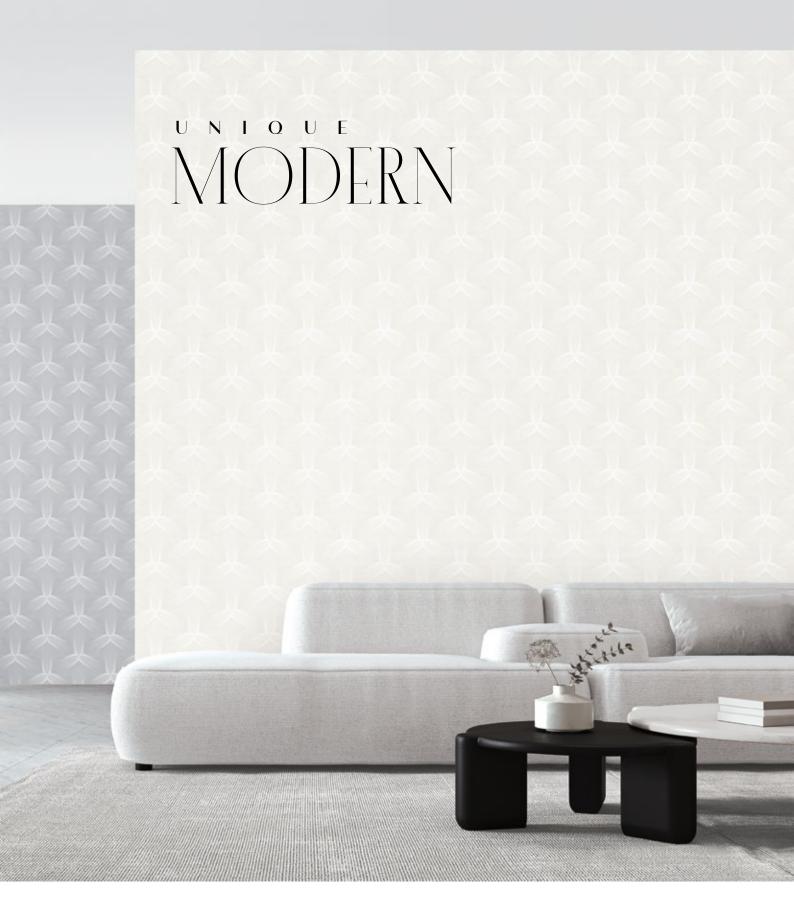

Soft & Bright Colortones

Natural Look

Artistic Touch

Roll Size : 1.06 mtr x 5.2 mtr = 59 Sq.Ft.

Quality: Vinyl with Paper Back

Made in Korea

BEFORE PLACING ANY ORDER PLEASE VERIFY THE SAME WITH THE ACTUAL BOOK TO AVOID ANY KIND OF DISCREPANCY.



COMFORT IN NATURE UNIQUE MODERN

YOUR STORY





## NATURAL WAVE



71018-1



71018-2



71018-3



71018-4



71018-5



71018-6



71018-1 • 71019-3



















71019-1 71019-2 71019-3 71019-4 71019-5 71019-6

# STRIPS ()— Combinate fully short Bring nate of the control of the

Combination of bright colors and the unique texture to fully show individuality.

Bring nature into your space and be a part of it with MYSTIC Collection.









71032-1 71032-2 71032-3













71033-1 71033-2 71033-3 71033-4



· 71033-2

71033-1











71025-1 71025-2 71025-3











71024-1 71024-2 71024-3 71024-4



The combination of colors inspired by nature maintains space balance.





## FIND YOUR SPACE

EMBRACING LUXURIOUS SIMPLICTY

A WARM BREEZE FULL OF ETHNIC CHIC











71022-1 71022-2 71022-3 71022-4





NOBILITY











71023-1 71023-2 71023-3 71023-4



71030-1



71030-2

## COZY MODERN





71029-1



71029-2



71029-3



71029-4



71029-5

## CHIC GRAY INTERIOR



71029-3



Combination of bright colors and the unique texture to fully show individuality. Bring nature into your space and be a part of it with MYSTIC Collection.













71020-1

71020-2

71020-3

71020-4

71020-5









71021-1 71021-2 71021-3 71021-4





## SOFT 71021-3 Out of too light and typical look, it touches the space s