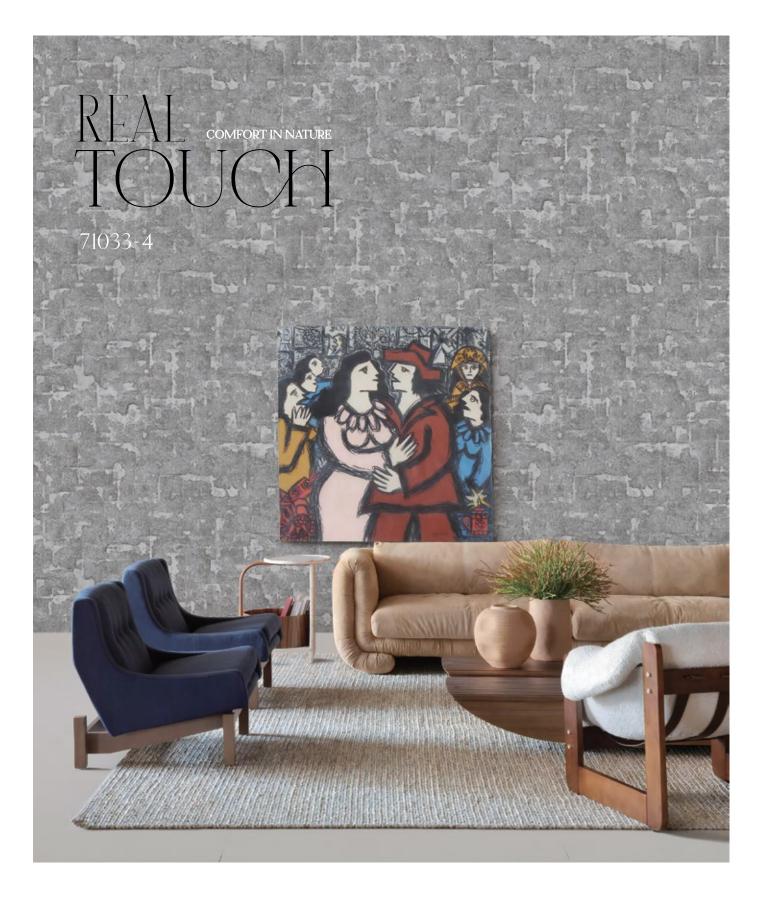

### Collection Overview

Soft & Bright Colortones

Natural Look

Artistic Touch

Roll Size : 1.06 mtr x 5.2 mtr = 59 Sq.Ft.

Quality: Vinyl with Paper Back

Made in Korea

BEFORE PLACING ANY ORDER PLEASE VERIFY THE SAME WITH THE ACTUAL BOOK TO AVOID ANY KIND OF DISCREPANCY.

71032-1 71032-2 71032-3

71033-1 71033-2 71033-3 71033-4

· 71033-2

71033-1

71025-1 71025-2 71025-3

71024-1 71024-2 71024-3 71024-4

The combination of colors inspired by nature maintains space balance.