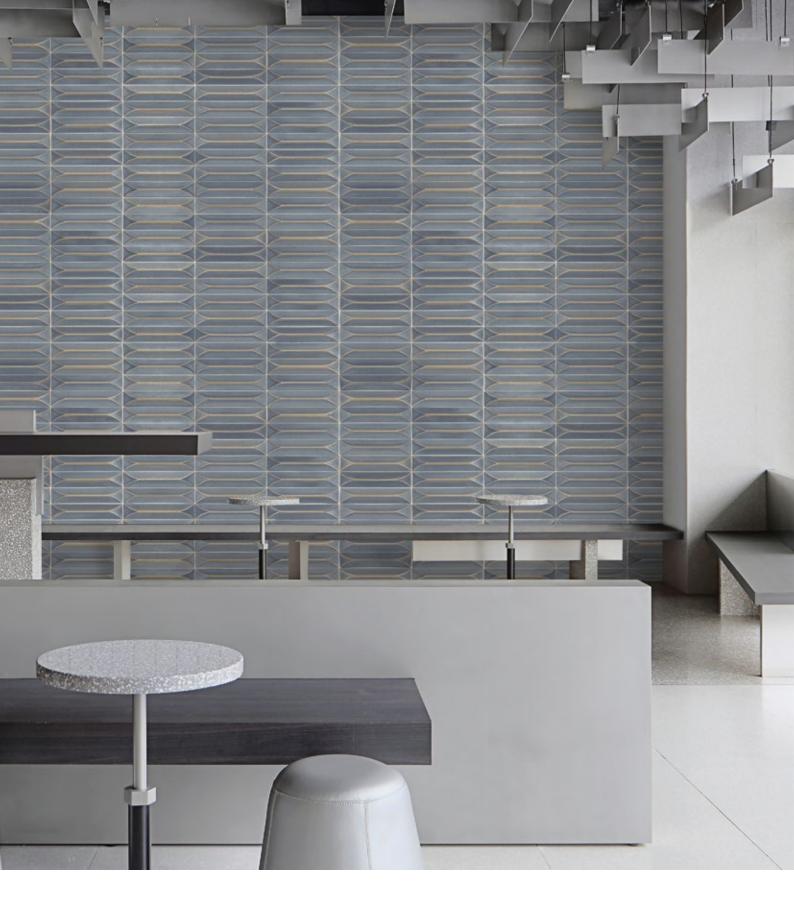

# STRIPS ()— Combinate fully short Bring nate of the control of the

Combination of bright colors and the unique texture to fully show individuality.

Bring nature into your space and be a part of it with MYSTIC Collection.