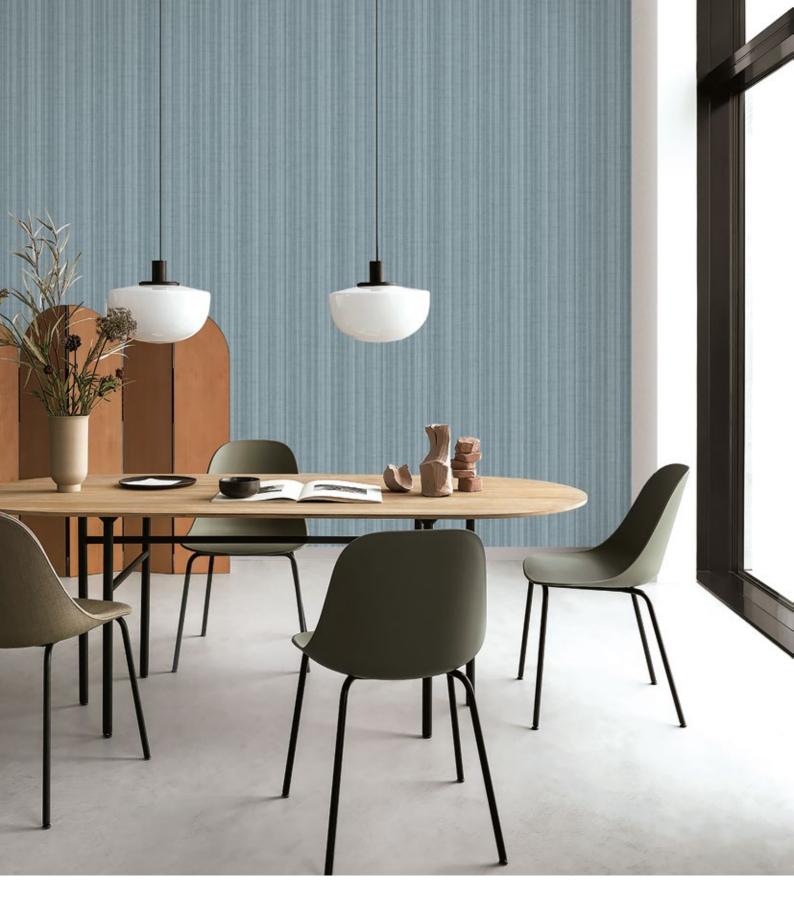

## Ideal For

Modern Interior

### Collection Overview

Soft & Bright Colortones

Natural Look

Artistic Touch

Roll Size : 1.06 mtr x 5.2 mtr = 59 Sq.Ft.

Quality: Vinyl with Paper Back

Made in Korea

BEFORE PLACING ANY ORDER PLEASE VERIFY THE SAME WITH THE ACTUAL BOOK TO AVOID ANY KIND OF DISCREPANCY.