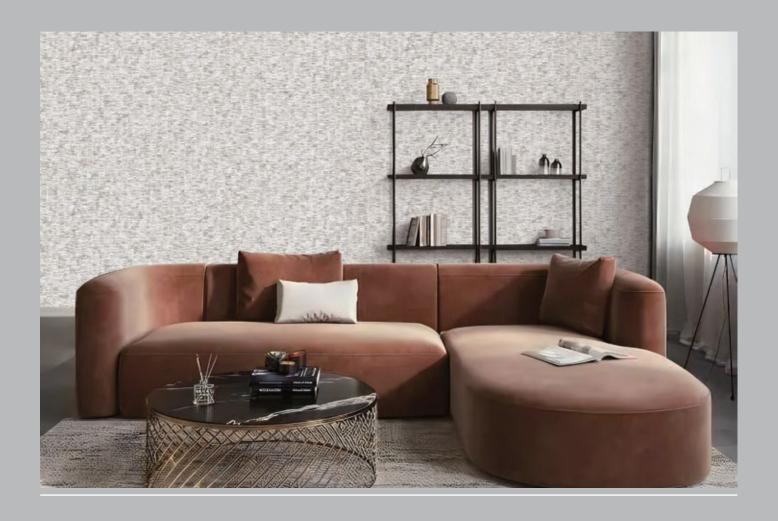

## Ideal For

Modern Interior

### Collection Overview

Soft & Bright Colortones

Natural Look

Artistic Touch

Roll Size : 1.06 mtr x 5.2 mtr = 59 Sq.Ft.

Quality: Vinyl with Paper Back

Made in Korea

BEFORE PLACING ANY ORDER PLEASE VERIFY THE SAME WITH THE ACTUAL BOOK TO AVOID ANY KIND OF DISCREPANCY.