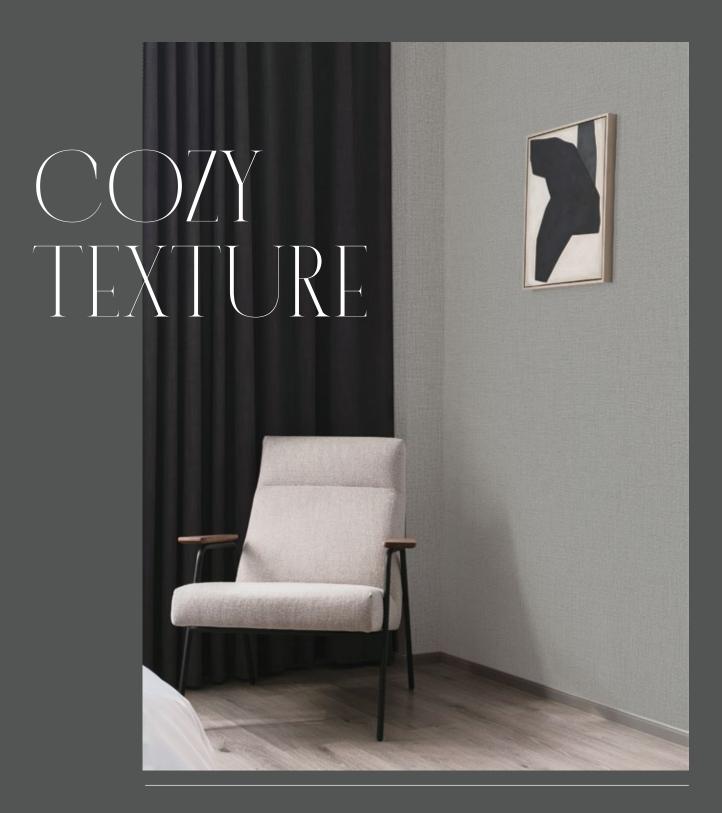

9-6

# STRIPS ()— Combinate fully short Bring nate of the control of the

Combination of bright colors and the unique texture to fully show individuality.

Bring nature into your space and be a part of it with MYSTIC Collection.









71032-1 71032-2 71032-3













71033-1 71033-2 71033-3 71033-4



· 71033-2

71033-1











71025-1 71025-2 71025-3











71024-1 71024-2 71024-3 71024-4



The combination of colors inspired by nature maintains space balance.





## FIND YOUR SPACE

EMBRACING LUXURIOUS SIMPLICTY

A WARM BREEZE FULL OF ETHNIC CHIC











71022-1 71022-2 71022-3 71022-4





NOBILITY











71023-1 71023-2 71023-3 71023-4



71030-1



71030-2

## COZY MODERN





71029-1



71029-2



71029-3



71029-4



71029-5

## CHIC GRAY INTERIOR



71029-3



Combination of bright colors and the unique texture to fully show individuality. Bring nature into your space and be a part of it with MYSTIC Collection.













71020-1

71020-2

71020-3

71020-4

71020-5









71021-1 71021-2 71021-3 71021-4





## SOFT 71021-3 Out of too light and typical look, it touches the space softly by the organic shape

with natural material. You can feel small happiness which allows the relaxation of

mind as it carves vital nature.









71026-1 71026-2 71026-3



71026-3 LUXURY









71028-1 71028-2 71028-3





71027-1



71027-2



71027-3



71027-4



71027-5



71027-6



# 



71031-1



71031-2







71034-1 71034-2



## MYSTIC