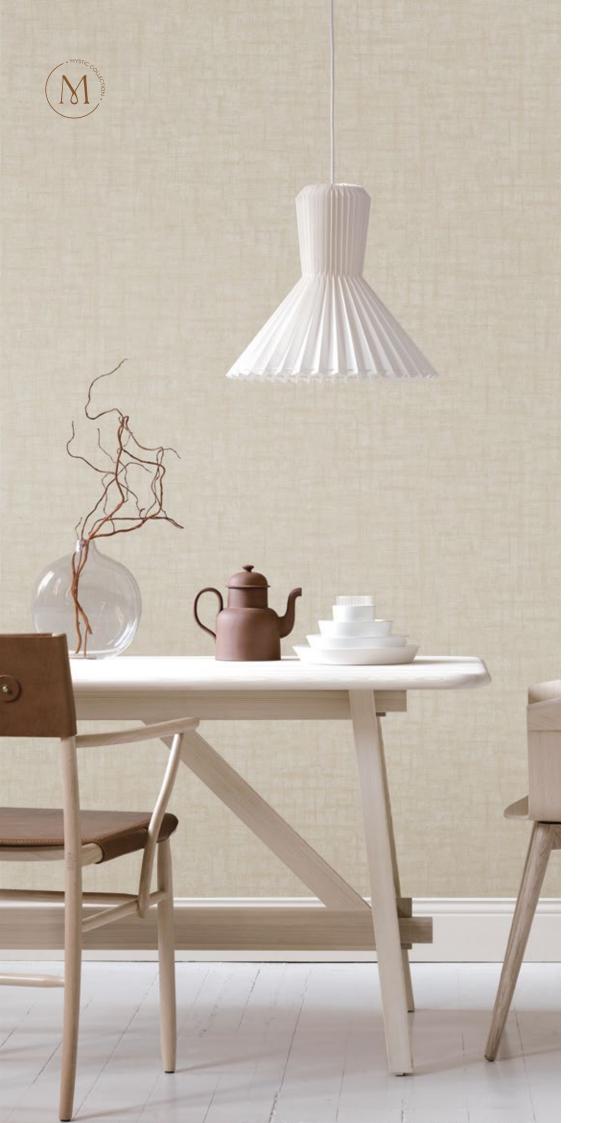

### Collection Overview

Soft & Bright Colortones

Natural Look

Artistic Touch

Roll Size : 1.06 mtr x 5.2 mtr = 59 Sq.Ft.

Quality: Vinyl with Paper Back

Made in Korea

BEFORE PLACING ANY ORDER PLEASE VERIFY THE SAME WITH THE ACTUAL BOOK TO AVOID ANY KIND OF DISCREPANCY.

COMFORT IN NATURE UNIQUE MODERN

YOUR STORY