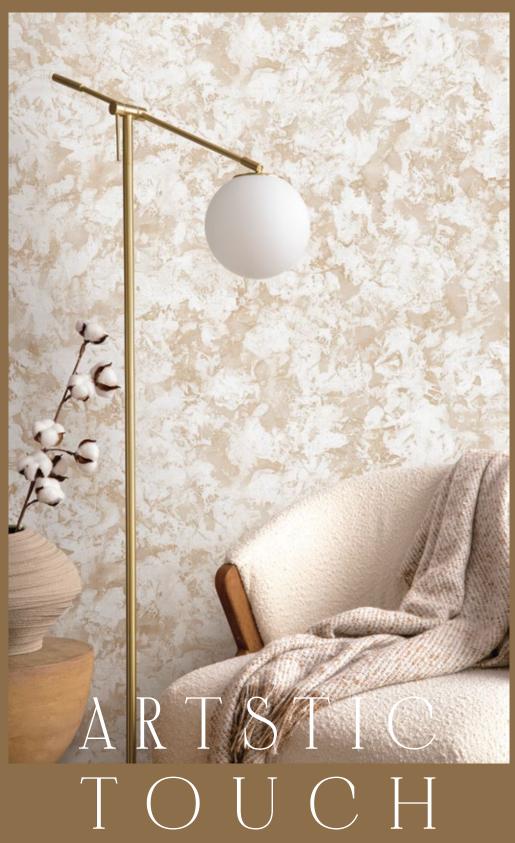

### Collection Overview

Soft & Bright Colortones

Natural Look

Artistic Touch

Roll Size : 1.06 mtr x 5.2 mtr = 59 Sq.Ft.

Quality: Vinyl with Paper Back

Made in Korea

BEFORE PLACING ANY ORDER PLEASE VERIFY THE SAME WITH THE ACTUAL BOOK TO AVOID ANY KIND OF DISCREPANCY.