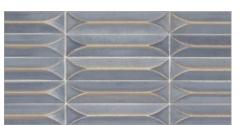

# STRIPS ()— Combinate fully short Bring nate of the control of the

Combination of bright colors and the unique texture to fully show individuality.

Bring nature into your space and be a part of it with MYSTIC Collection.