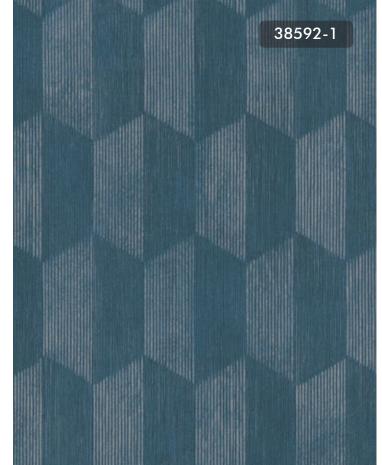

#### Specification Sheet

Collection Name : TRENDY WALLS

Country of Origin : Germany

Category : Luxury

Roll Size : 10.05 mtr x 0.53 mtr = 57 Sq.Ft.

Quality : Vinyl on Non Woven

AN ARRAY OF BROWN, BEIGE AND GREY GEOMETRIC OUTLINED IN MUTED GOLDS.