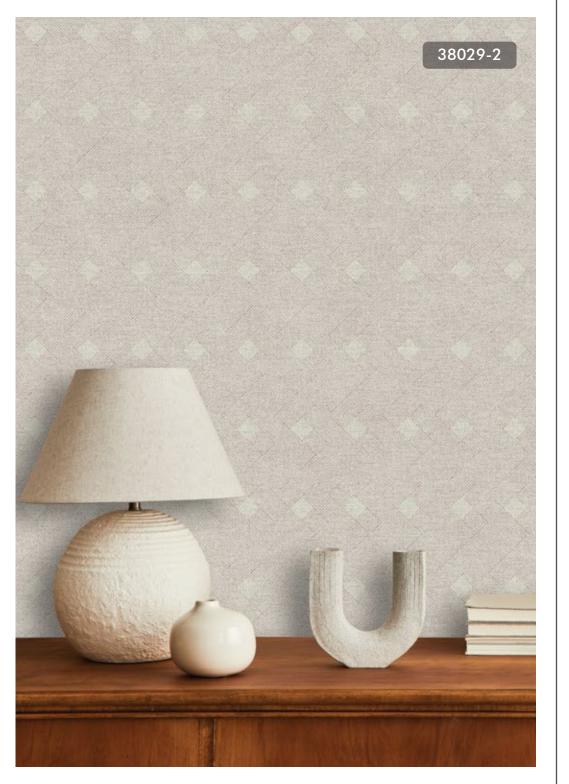

#### Specification Sheet

Collection Name : TRENDY WALLS

Country of Origin : Germany

Category : Luxury

Roll Size : 10.05 mtr x 0.53 mtr = 57 Sq.Ft.

Quality : Vinyl on Non Woven

AN ARRAY OF BROWN, BEIGE AND GREY GEOMETRIC OUTLINED IN MUTED GOLDS.