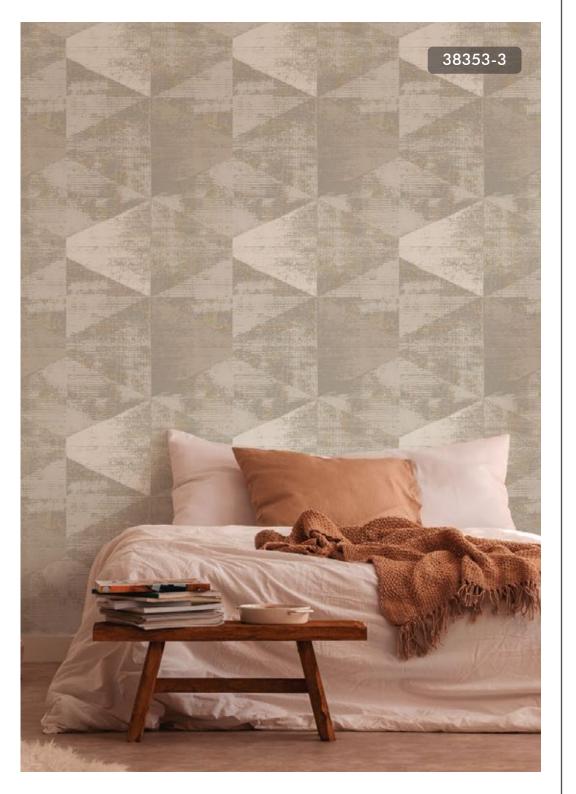

#### Specification Sheet

Collection Name : TRENDY WALLS

Country of Origin : Germany

Category : Luxury

Roll Size : 10.05 mtr x 0.53 mtr = 57 Sq.Ft.

Quality : Vinyl on Non Woven

AN ARRAY OF BROWN, BEIGE AND GREY GEOMETRIC OUTLINED IN MUTED GOLDS.