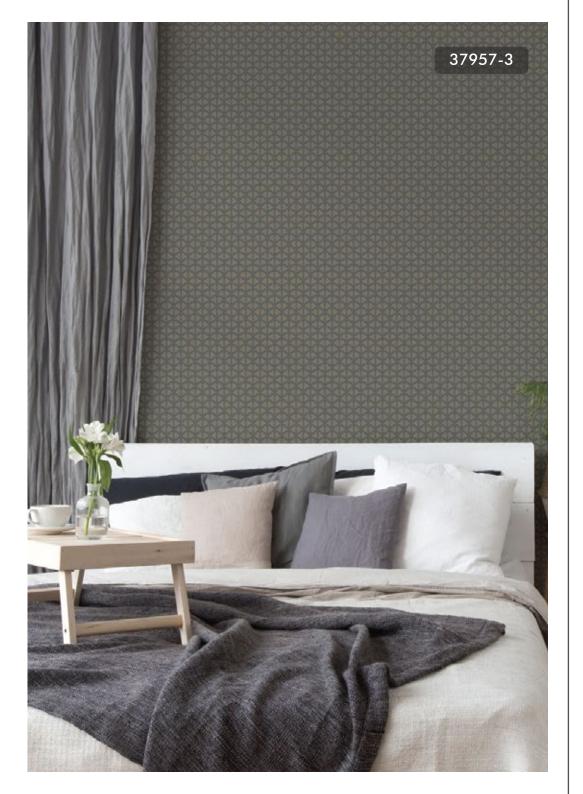

#### Specification Sheet

Collection Name : TRENDY WALLS

Country of Origin : Germany

Category : Luxury

Roll Size : 10.05 mtr x 0.53 mtr = 57 Sq.Ft.

Quality : Vinyl on Non Woven

AN ARRAY OF BROWN, BEIGE AND GREY GEOMETRIC OUTLINED IN MUTED GOLDS.