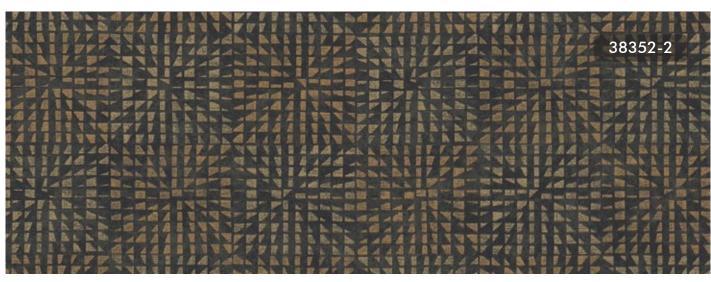

38353-5

38309-5

38352-2

38592-2

HAND-PAINTED MOTIF FEATURED IN THIS DESIGN WITH ORGANIC CIRCULAR SHAPES IN VARIOUS FORMS.

38595-2

THIS UNDERSTATED DESIGN DEPICTS
ANTIQUE PERSIAN CARPET STYLE ALONG
WITH OVERBLOWN TRAILING PATTERN.