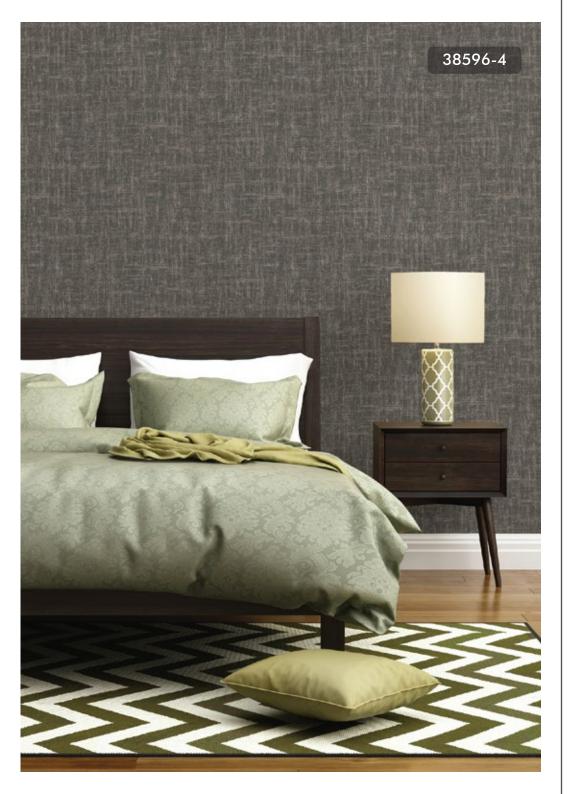

## TRENDY WALLS

A UNIQUE COLLECTION OF DIFFERENT STYLES WITH A DISTINCTIVE FEEL-GOOD-FACTOR. SOMETHING FOR EVERYONE TO BRING COLOUR AND PERSONAL STYLE TO YOUR OWN WALLS. THIS WALLPAPER COLLECTION IS AN EASY WAY TO INFUSE YOUR PERSONALITY AND STYLE INTO YOUR HOME. EACH PATTERN IS UNIQUE, WHIMSICAL AND PLAYFUL IN ITS OWN WAY MAKING A BIG STATEMENT IN A BEDROOM, LIVING ROOM OR OFFICE.

#### Specification Sheet

Collection Name : TRENDY WALLS

Country of Origin : Germany

Category : Luxury

Roll Size : 10.05 mtr x 0.53 mtr = 57 Sq.Ft.

Quality : Vinyl on Non Woven

AN ARRAY OF BROWN, BEIGE AND GREY GEOMETRIC OUTLINED IN MUTED GOLDS.