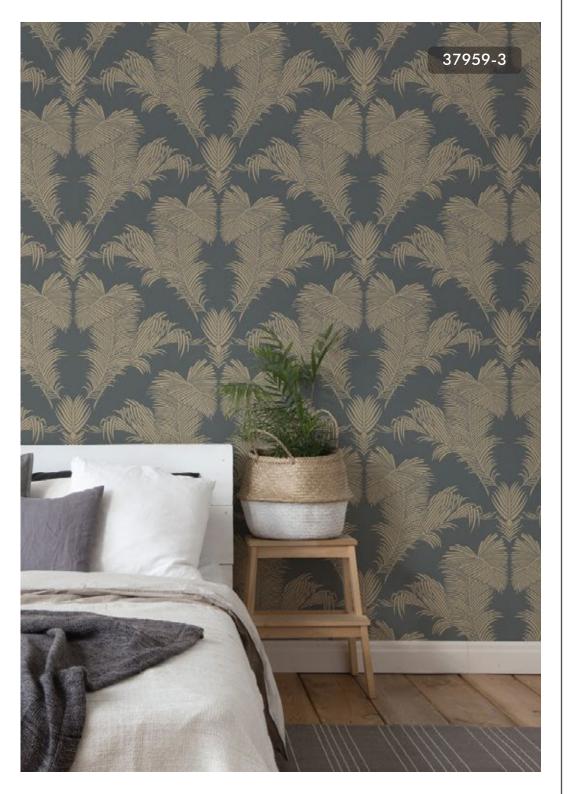

## TRENDY WALLS

A UNIQUE COLLECTION OF DIFFERENT STYLES WITH A DISTINCTIVE FEEL-GOOD-FACTOR. SOMETHING FOR EVERYONE TO BRING COLOUR AND PERSONAL STYLE TO YOUR OWN WALLS. THIS WALLPAPER COLLECTION IS AN EASY WAY TO INFUSE YOUR PERSONALITY AND STYLE INTO YOUR HOME. EACH PATTERN IS UNIQUE, WHIMSICAL AND PLAYFUL IN ITS OWN WAY MAKING A BIG STATEMENT IN A BEDROOM, LIVING ROOM OR OFFICE.

#### Specification Sheet

Collection Name : TRENDY WALLS

Country of Origin : Germany

Category : Luxury

Roll Size : 10.05 mtr x 0.53 mtr = 57 Sq.Ft.

Quality : Vinyl on Non Woven

AN ARRAY OF BROWN, BEIGE AND GREY GEOMETRIC OUTLINED IN MUTED GOLDS.