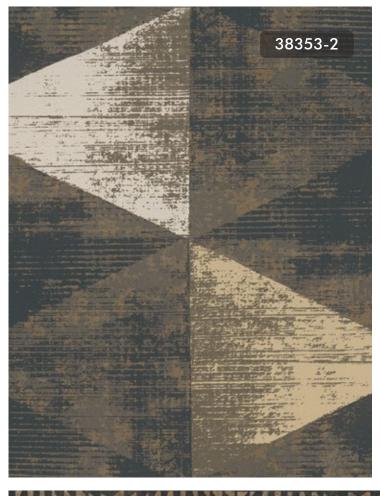

#### Specification Sheet

Collection Name : TRENDY WALLS

Country of Origin : Germany

Category : Luxury

Roll Size : 10.05 mtr x 0.53 mtr = 57 Sq.Ft.

Quality : Vinyl on Non Woven

AN ARRAY OF BROWN, BEIGE AND GREY GEOMETRIC OUTLINED IN MUTED GOLDS.