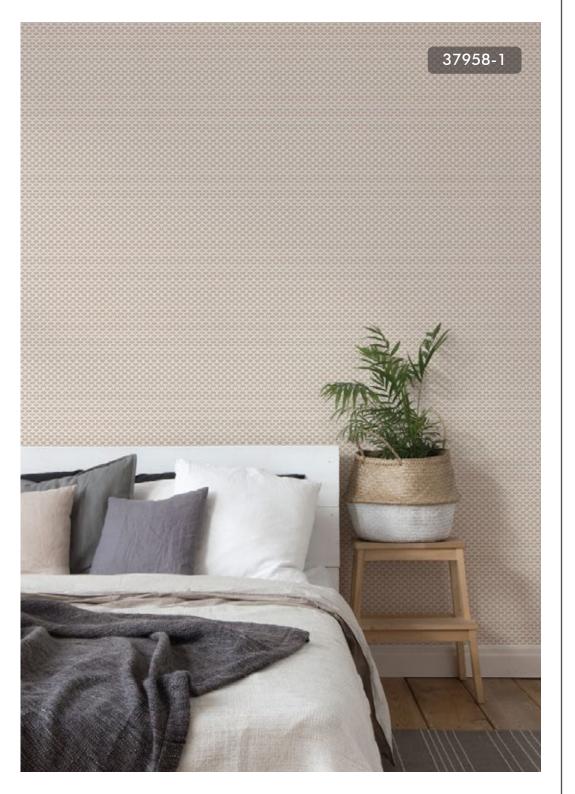

#### Specification Sheet

Collection Name : TRENDY WALLS

Country of Origin : Germany

Category : Luxury

Roll Size : 10.05 mtr x 0.53 mtr = 57 Sq.Ft.

Quality : Vinyl on Non Woven

AN ARRAY OF BROWN, BEIGE AND GREY GEOMETRIC OUTLINED IN MUTED GOLDS.