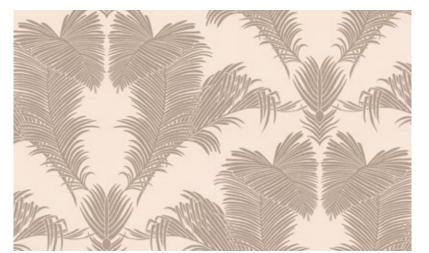

#### Specification Sheet

Collection Name : TRENDY WALLS

Country of Origin : Germany

Category : Luxury

Roll Size : 10.05 mtr x 0.53 mtr = 57 Sq.Ft.

Quality : Vinyl on Non Woven

AN ARRAY OF BROWN, BEIGE AND GREY GEOMETRIC OUTLINED IN MUTED GOLDS.