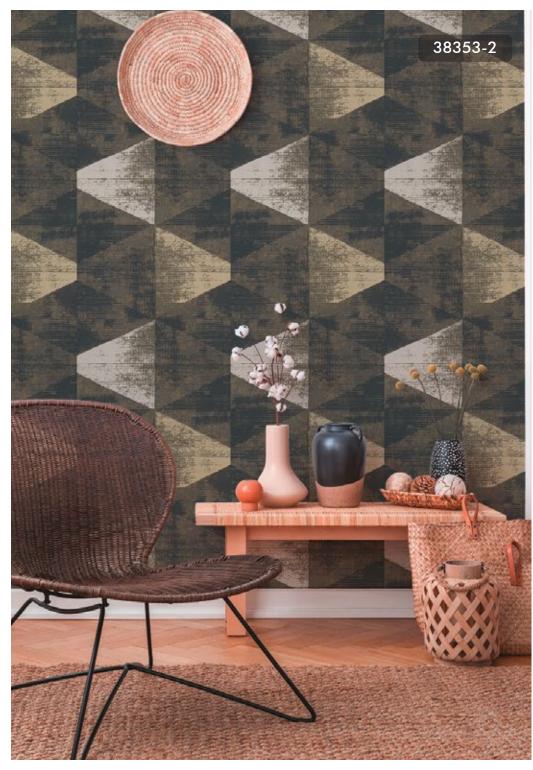

#### Specification Sheet

Collection Name : TRENDY WALLS

Country of Origin : Germany

Category : Luxury

Roll Size : 10.05 mtr x 0.53 mtr = 57 Sq.Ft.

Quality : Vinyl on Non Woven

AN ARRAY OF BROWN, BEIGE AND GREY GEOMETRIC OUTLINED IN MUTED GOLDS.