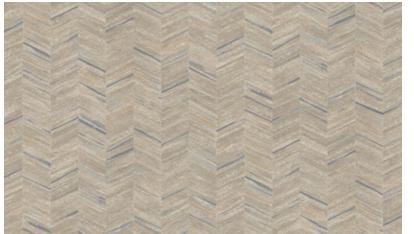

38353-5

38309-5

38352-2

38592-2

HAND-PAINTED MOTIF FEATURED IN THIS DESIGN WITH ORGANIC CIRCULAR SHAPES IN VARIOUS FORMS.

38595-2

THIS UNDERSTATED DESIGN DEPICTS
ANTIQUE PERSIAN CARPET STYLE ALONG
WITH OVERBLOWN TRAILING PATTERN.