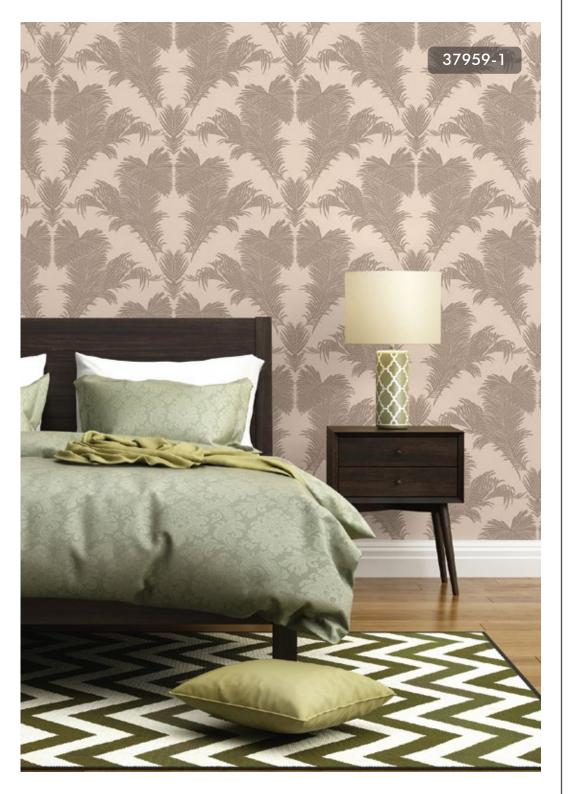

## TRENDY WALLS

A UNIQUE COLLECTION OF DIFFERENT STYLES WITH A DISTINCTIVE FEEL-GOOD-FACTOR. SOMETHING FOR EVERYONE TO BRING COLOUR AND PERSONAL STYLE TO YOUR OWN WALLS. THIS WALLPAPER COLLECTION IS AN EASY WAY TO INFUSE YOUR PERSONALITY AND STYLE INTO YOUR HOME. EACH PATTERN IS UNIQUE, WHIMSICAL AND PLAYFUL IN ITS OWN WAY MAKING A BIG STATEMENT IN A BEDROOM, LIVING ROOM OR OFFICE.

#### Specification Sheet

Collection Name : TRENDY WALLS

Country of Origin : Germany

Category : Luxury

Roll Size : 10.05 mtr x 0.53 mtr = 57 Sq.Ft.

Quality : Vinyl on Non Woven

AN ARRAY OF BROWN, BEIGE AND GREY GEOMETRIC OUTLINED IN MUTED GOLDS.