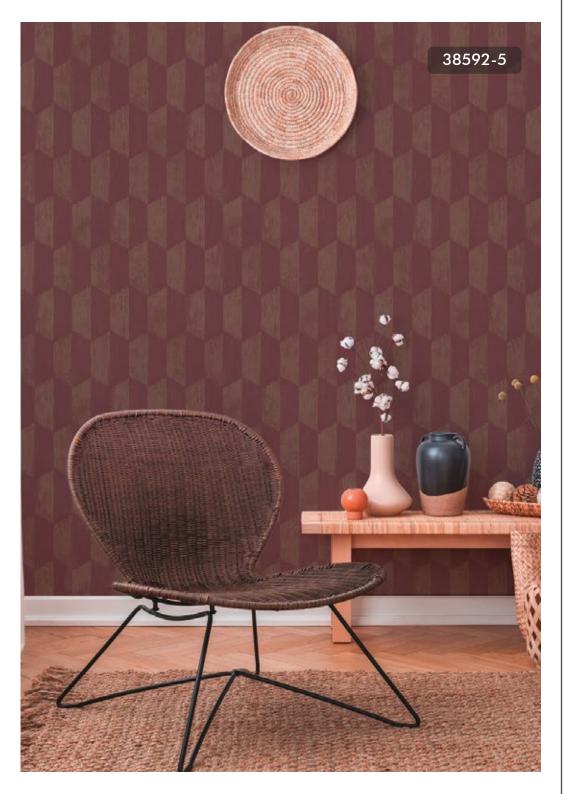

38353-5

38309-5

38352-2

38592-2

HAND-PAINTED MOTIF FEATURED IN THIS DESIGN WITH ORGANIC CIRCULAR SHAPES IN VARIOUS FORMS.

38595-2

THIS UNDERSTATED DESIGN DEPICTS
ANTIQUE PERSIAN CARPET STYLE ALONG
WITH OVERBLOWN TRAILING PATTERN.