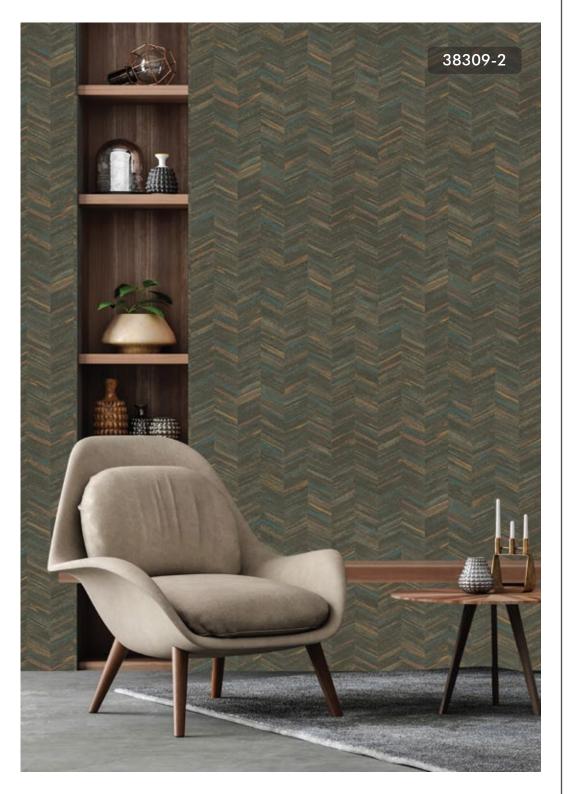

38353-5

38309-5

38352-2

38592-2

HAND-PAINTED MOTIF FEATURED IN THIS DESIGN WITH ORGANIC CIRCULAR SHAPES IN VARIOUS FORMS.

38595-2

THIS UNDERSTATED DESIGN DEPICTS
ANTIQUE PERSIAN CARPET STYLE ALONG
WITH OVERBLOWN TRAILING PATTERN.