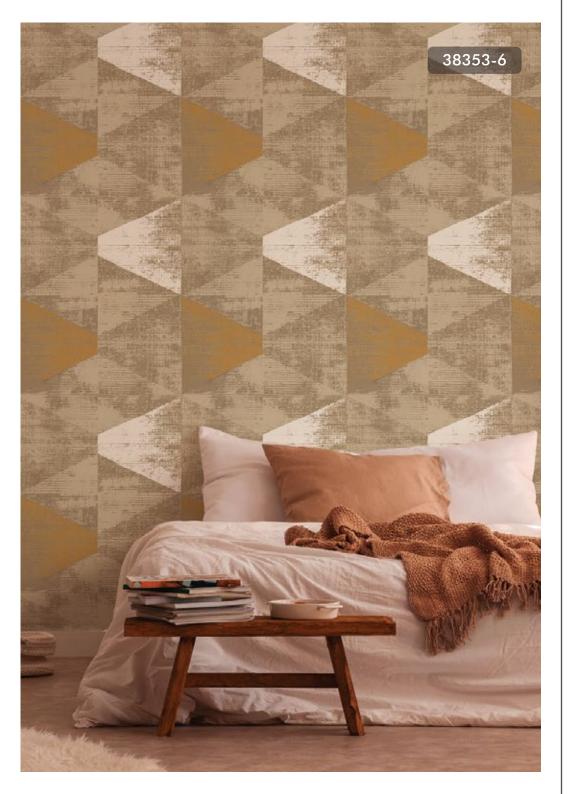

#### Specification Sheet

Collection Name : TRENDY WALLS

Country of Origin : Germany

Category : Luxury

Roll Size : 10.05 mtr x 0.53 mtr = 57 Sq.Ft.

Quality : Vinyl on Non Woven

AN ARRAY OF BROWN, BEIGE AND GREY GEOMETRIC OUTLINED IN MUTED GOLDS.