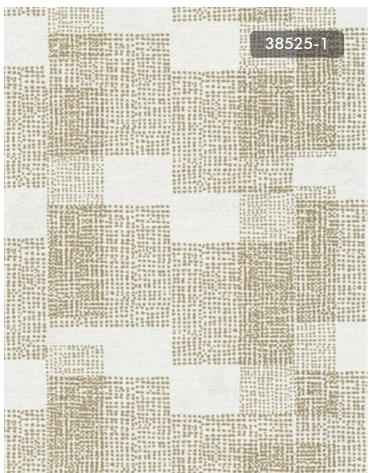

#### Specification Sheet

Collection Name : TRENDY WALLS

Country of Origin : Germany

Category : Luxury

Roll Size : 10.05 mtr x 0.53 mtr = 57 Sq.Ft.

Quality : Vinyl on Non Woven

AN ARRAY OF BROWN, BEIGE AND GREY GEOMETRIC OUTLINED IN MUTED GOLDS.