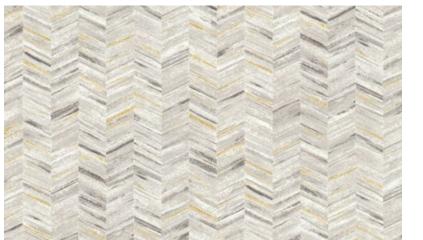

38353-5

38309-5

38352-2

38592-2

HAND-PAINTED MOTIF FEATURED IN THIS DESIGN WITH ORGANIC CIRCULAR SHAPES IN VARIOUS FORMS.

38595-2

THIS UNDERSTATED DESIGN DEPICTS
ANTIQUE PERSIAN CARPET STYLE ALONG
WITH OVERBLOWN TRAILING PATTERN.