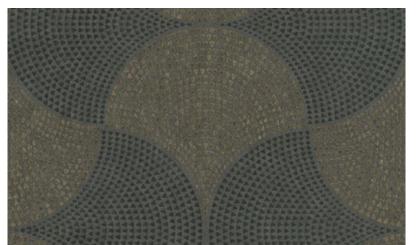

#### Specification Sheet

Collection Name : TRENDY WALLS

Country of Origin : Germany

Category : Luxury

Roll Size : 10.05 mtr x 0.53 mtr = 57 Sq.Ft.

Quality : Vinyl on Non Woven

AN ARRAY OF BROWN, BEIGE AND GREY GEOMETRIC OUTLINED IN MUTED GOLDS.