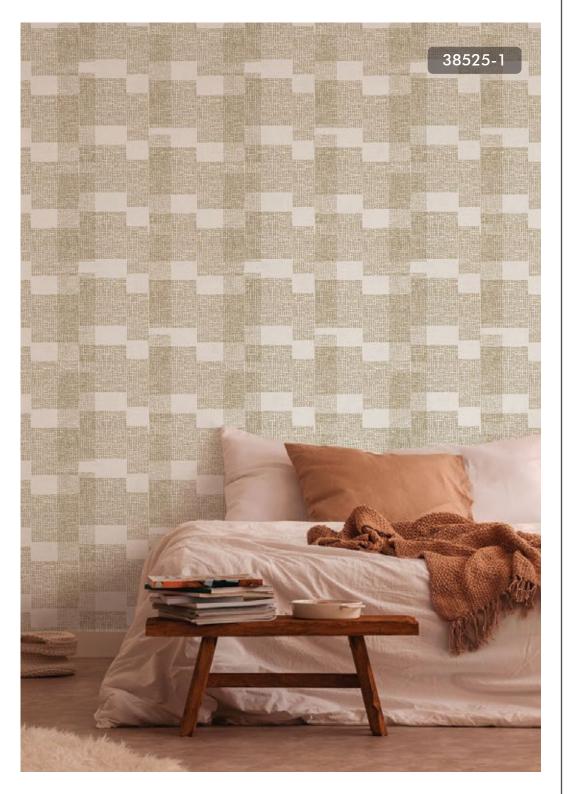

#### Specification Sheet

Collection Name : TRENDY WALLS

Country of Origin : Germany

Category : Luxury

Roll Size : 10.05 mtr x 0.53 mtr = 57 Sq.Ft.

Quality : Vinyl on Non Woven

AN ARRAY OF BROWN, BEIGE AND GREY GEOMETRIC OUTLINED IN MUTED GOLDS.