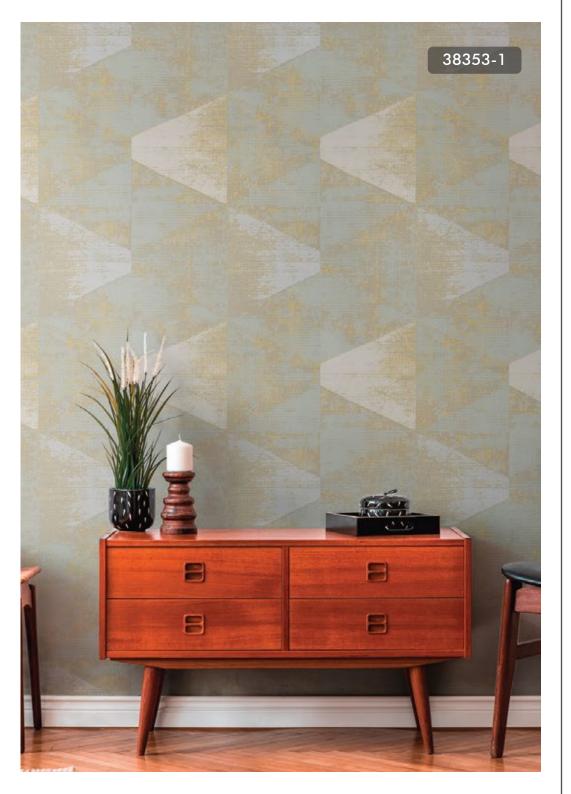

#### Specification Sheet

Collection Name : TRENDY WALLS

Country of Origin : Germany

Category : Luxury

Roll Size : 10.05 mtr x 0.53 mtr = 57 Sq.Ft.

Quality : Vinyl on Non Woven

AN ARRAY OF BROWN, BEIGE AND GREY GEOMETRIC OUTLINED IN MUTED GOLDS.