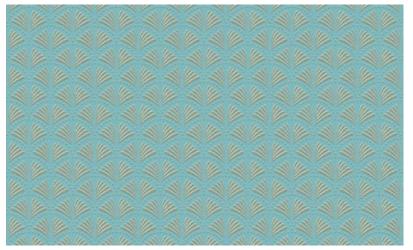

#### Specification Sheet

Collection Name : TRENDY WALLS

Country of Origin : Germany

Category : Luxury

Roll Size : 10.05 mtr x 0.53 mtr = 57 Sq.Ft.

Quality : Vinyl on Non Woven

AN ARRAY OF BROWN, BEIGE AND GREY GEOMETRIC OUTLINED IN MUTED GOLDS.