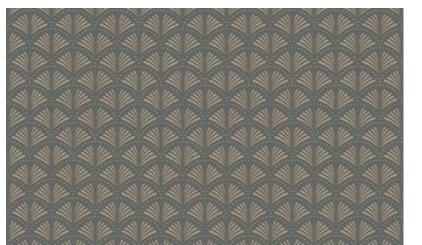

#### Specification Sheet

Collection Name : TRENDY WALLS

Country of Origin : Germany

Category : Luxury

Roll Size : 10.05 mtr x 0.53 mtr = 57 Sq.Ft.

Quality : Vinyl on Non Woven

AN ARRAY OF BROWN, BEIGE AND GREY GEOMETRIC OUTLINED IN MUTED GOLDS.