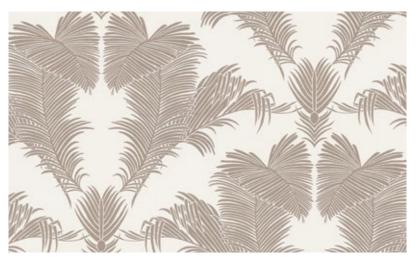

#### Specification Sheet

Collection Name : TRENDY WALLS

Country of Origin : Germany

Category : Luxury

Roll Size : 10.05 mtr x 0.53 mtr = 57 Sq.Ft.

Quality : Vinyl on Non Woven

AN ARRAY OF BROWN, BEIGE AND GREY GEOMETRIC OUTLINED IN MUTED GOLDS.