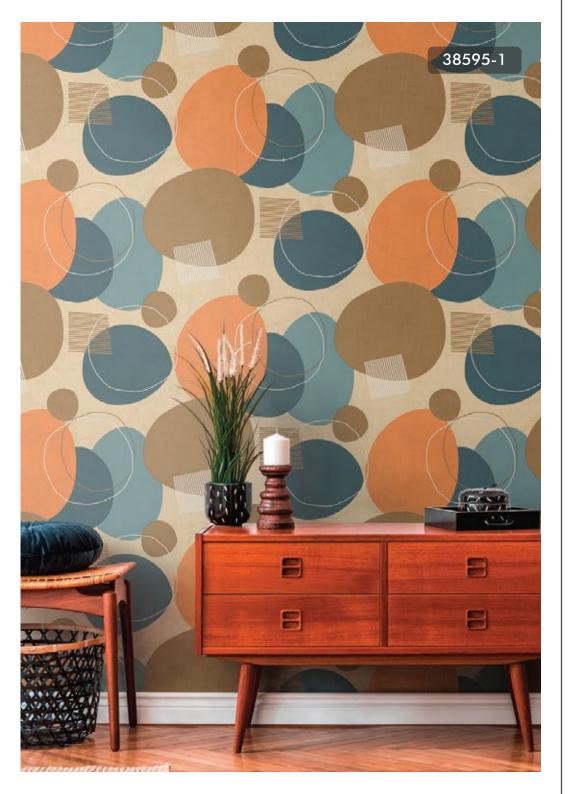

38353-5

38309-5

38352-2

38592-2

HAND-PAINTED MOTIF FEATURED IN THIS DESIGN WITH ORGANIC CIRCULAR SHAPES IN VARIOUS FORMS.

38595-2

THIS UNDERSTATED DESIGN DEPICTS
ANTIQUE PERSIAN CARPET STYLE ALONG
WITH OVERBLOWN TRAILING PATTERN.