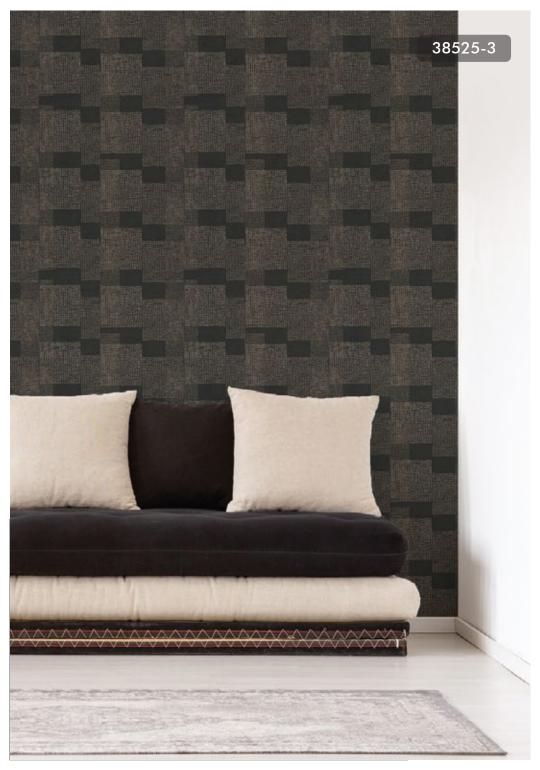

#### Specification Sheet

Collection Name : TRENDY WALLS

Country of Origin : Germany

Category : Luxury

Roll Size : 10.05 mtr x 0.53 mtr = 57 Sq.Ft.

Quality : Vinyl on Non Woven

AN ARRAY OF BROWN, BEIGE AND GREY GEOMETRIC OUTLINED IN MUTED GOLDS.