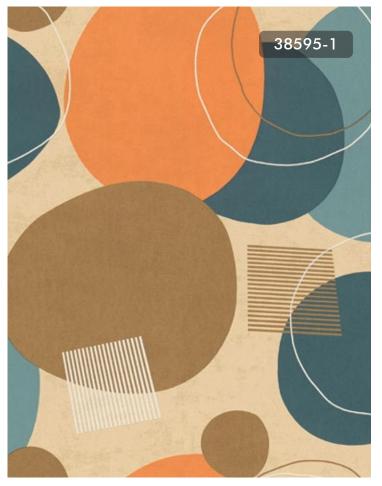

38353-5

38309-5

38352-2

38592-2

HAND-PAINTED MOTIF FEATURED IN THIS DESIGN WITH ORGANIC CIRCULAR SHAPES IN VARIOUS FORMS.

38595-2

THIS UNDERSTATED DESIGN DEPICTS
ANTIQUE PERSIAN CARPET STYLE ALONG
WITH OVERBLOWN TRAILING PATTERN.