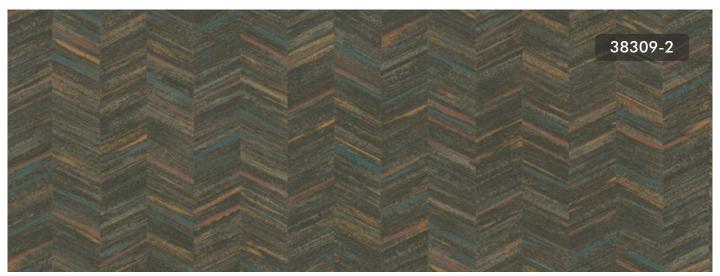

38353-5

38309-5

38352-2

38592-2

HAND-PAINTED MOTIF FEATURED IN THIS DESIGN WITH ORGANIC CIRCULAR SHAPES IN VARIOUS FORMS.

38595-2

THIS UNDERSTATED DESIGN DEPICTS
ANTIQUE PERSIAN CARPET STYLE ALONG
WITH OVERBLOWN TRAILING PATTERN.