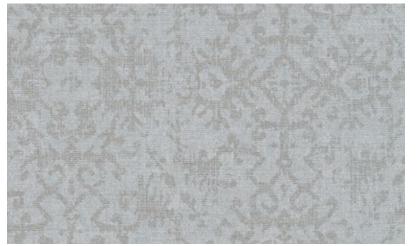

38353-5

38309-5

38352-2

38592-2

HAND-PAINTED MOTIF FEATURED IN THIS DESIGN WITH ORGANIC CIRCULAR SHAPES IN VARIOUS FORMS.

38595-2

THIS UNDERSTATED DESIGN DEPICTS
ANTIQUE PERSIAN CARPET STYLE ALONG
WITH OVERBLOWN TRAILING PATTERN.