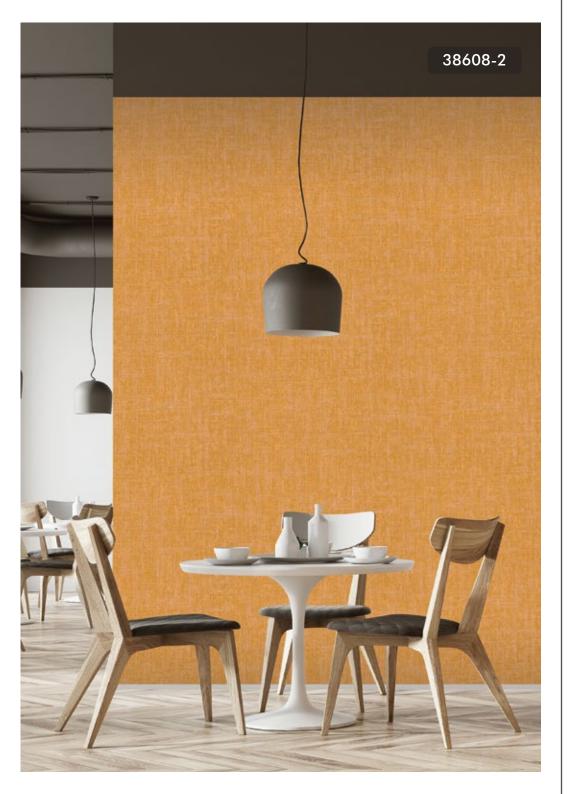

#### Specification Sheet

Collection Name : TRENDY WALLS

Country of Origin : Germany

Category : Luxury

Roll Size : 10.05 mtr x 0.53 mtr = 57 Sq.Ft.

Quality : Vinyl on Non Woven

AN ARRAY OF BROWN, BEIGE AND GREY GEOMETRIC OUTLINED IN MUTED GOLDS.