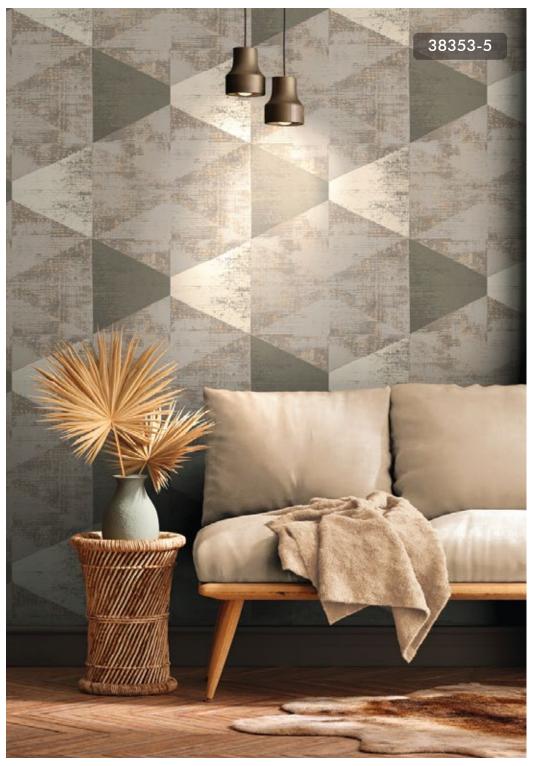

#### Specification Sheet

Collection Name : TRENDY WALLS

Country of Origin : Germany

Category : Luxury

Roll Size : 10.05 mtr x 0.53 mtr = 57 Sq.Ft.

Quality : Vinyl on Non Woven

AN ARRAY OF BROWN, BEIGE AND GREY GEOMETRIC OUTLINED IN MUTED GOLDS.

38353-5

38309-5

38352-2

38592-2

HAND-PAINTED MOTIF FEATURED IN THIS DESIGN WITH ORGANIC CIRCULAR SHAPES IN VARIOUS FORMS.

38595-2

THIS UNDERSTATED DESIGN DEPICTS
ANTIQUE PERSIAN CARPET STYLE ALONG
WITH OVERBLOWN TRAILING PATTERN.