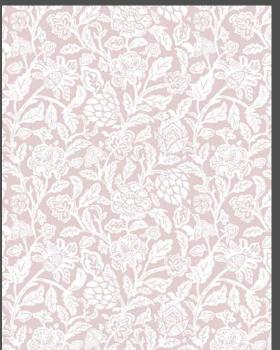

# Fiori Country

Countryside scent, the relaxing feeling of a warm and welcoming house, the seeking of a natural but refined mood.

All these topics are grouped into the brand new Cristiana Masi collection where simplicity and elegance tell about a style based on tradition not giving up a modernity touch.

Neutral and pastel tones focus on red cherry, yellow sun, powder blue, pink and all greens shades mixed to floral and miniatures give the environment a cozy and definitely country atmosphere !

Made in Italy