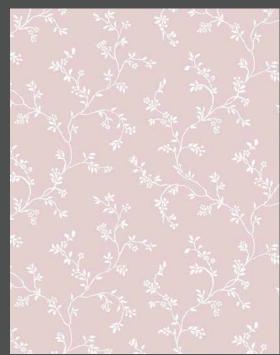

# Fiori Country

Countryside scent, the relaxing feeling of a warm and welcoming house, the seeking of a natural but refined mood.

All these topics are grouped into the brand new Cristiana Masi collection where simplicity and elegance tell about a style based on tradition not giving up a modernity touch.

Neutral and pastel tones focus on red cherry, yellow sun, powder blue, pink and all greens shades mixed to floral and miniatures give the environment a cozy and definitely country atmosphere !

Made in Italy