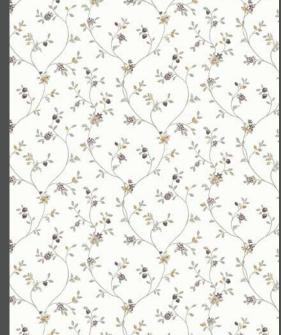

# Fiori Country

Countryside scent, the relaxing feeling of a warm and welcoming house, the seeking of a natural but refined mood.

All these topics are grouped into the brand new Cristiana Masi collection where simplicity and elegance tell about a style based on tradition not giving up a modernity touch.

Neutral and pastel tones focus on red cherry, yellow sun, powder blue, pink and all greens shades mixed to floral and miniatures give the environment a cozy and definitely country atmosphere !

Made in Italy

### Product Specification

Collection Name : FIORI COUNTRY

Country of Origin : Italy

Category

: Luxury

: 0.53 mtr x 10.05 mtr = 57 Sq.Ft.Roll Size

Quality

: Non Woven