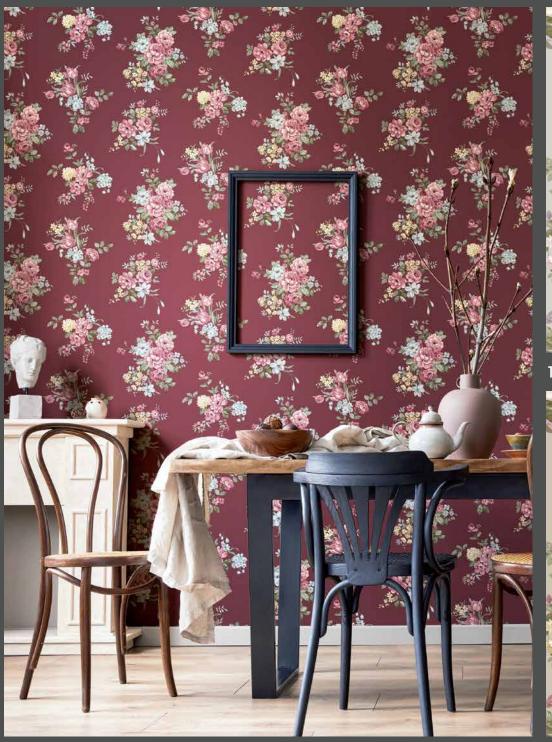

# Fiori Country

Countryside scent, the relaxing feeling of a warm and welcoming house, the seeking of a natural but refined mood.

All these topics are grouped into the brand new Cristiana Masi collection where simplicity and elegance tell about a style based on tradition not giving up a modernity touch.

Neutral and pastel tones focus on red cherry, yellow sun, powder blue, pink and all greens shades mixed to floral and miniatures give the environment a cozy and definitely country atmosphere !

Made in Italy