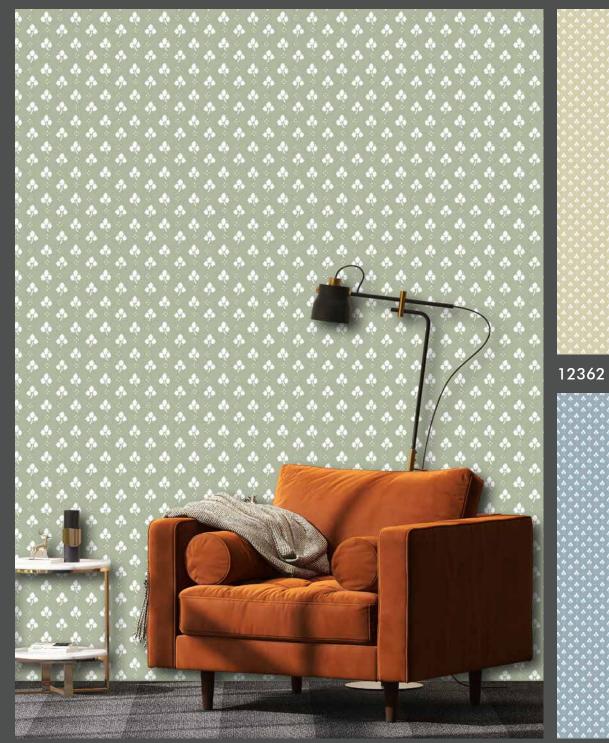

# Fiori Country

Countryside scent, the relaxing feeling of a warm and welcoming house, the seeking of a natural but refined mood.

All these topics are grouped into the brand new Cristiana Masi collection where simplicity and elegance tell about a style based on tradition not giving up a modernity touch.

Neutral and pastel tones focus on red cherry, yellow sun, powder blue, pink and all greens shades mixed to floral and miniatures give the environment a cozy and definitely country atmosphere !

Made in Italy

### Product Specification

Collection Name : FIORI COUNTRY

Country of Origin : Italy

Category

: Luxury

: 0.53 mtr x 10.05 mtr = 57 Sq.Ft.Roll Size

Quality

: Non Woven