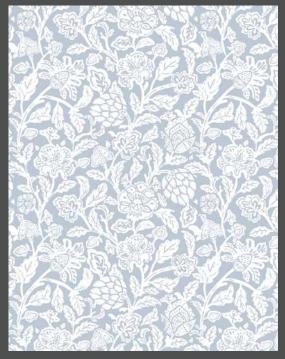

# Fiori Country

Countryside scent, the relaxing feeling of a warm and welcoming house, the seeking of a natural but refined mood.

All these topics are grouped into the brand new Cristiana Masi collection where simplicity and elegance tell about a style based on tradition not giving up a modernity touch.

Neutral and pastel tones focus on red cherry, yellow sun, powder blue, pink and all greens shades mixed to floral and miniatures give the environment a cozy and definitely country atmosphere !

Made in Italy