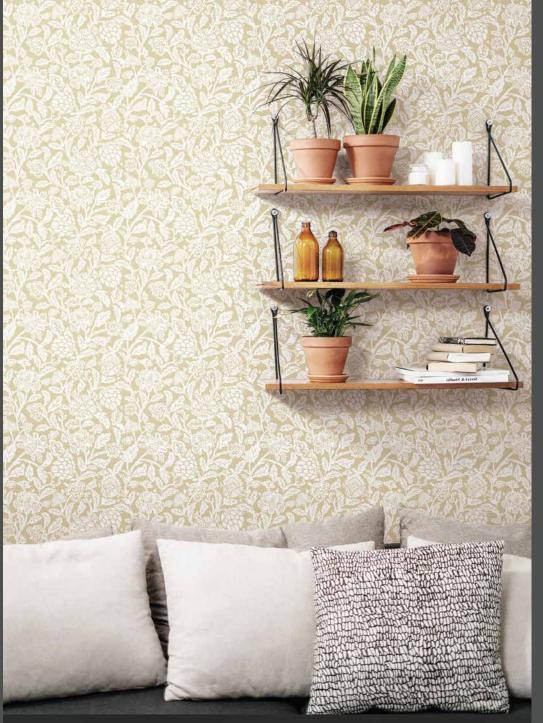

# Fiori Country

Countryside scent, the relaxing feeling of a warm and welcoming house, the seeking of a natural but refined mood.

All these topics are grouped into the brand new Cristiana Masi collection where simplicity and elegance tell about a style based on tradition not giving up a modernity touch.

Neutral and pastel tones focus on red cherry, yellow sun, powder blue, pink and all greens shades mixed to floral and miniatures give the environment a cozy and definitely country atmosphere !

Made in Italy