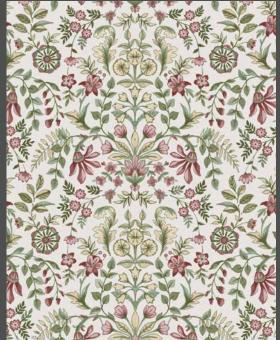

# Fiori Country

Countryside scent, the relaxing feeling of a warm and welcoming house, the seeking of a natural but refined mood.

All these topics are grouped into the brand new Cristiana Masi collection where simplicity and elegance tell about a style based on tradition not giving up a modernity touch.

Neutral and pastel tones focus on red cherry, yellow sun, powder blue, pink and all greens shades mixed to floral and miniatures give the environment a cozy and definitely country atmosphere !

Made in Italy