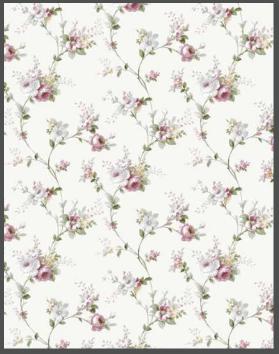

# Fiori Country

Countryside scent, the relaxing feeling of a warm and welcoming house, the seeking of a natural but refined mood.

All these topics are grouped into the brand new Cristiana Masi collection where simplicity and elegance tell about a style based on tradition not giving up a modernity touch.

Neutral and pastel tones focus on red cherry, yellow sun, powder blue, pink and all greens shades mixed to floral and miniatures give the environment a cozy and definitely country atmosphere !

Made in Italy