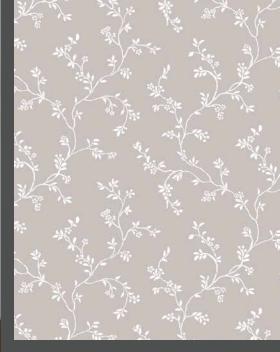

# Fiori Country

Countryside scent, the relaxing feeling of a warm and welcoming house, the seeking of a natural but refined mood.

All these topics are grouped into the brand new Cristiana Masi collection where simplicity and elegance tell about a style based on tradition not giving up a modernity touch.

Neutral and pastel tones focus on red cherry, yellow sun, powder blue, pink and all greens shades mixed to floral and miniatures give the environment a cozy and definitely country atmosphere !

Made in Italy