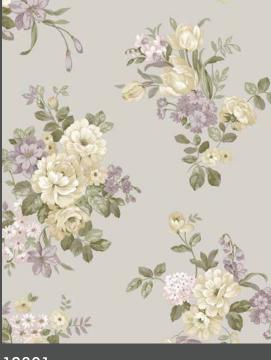

# Fiori Country

Countryside scent, the relaxing feeling of a warm and welcoming house, the seeking of a natural but refined mood.

All these topics are grouped into the brand new Cristiana Masi collection where simplicity and elegance tell about a style based on tradition not giving up a modernity touch.

Neutral and pastel tones focus on red cherry, yellow sun, powder blue, pink and all greens shades mixed to floral and miniatures give the environment a cozy and definitely country atmosphere !

Made in Italy