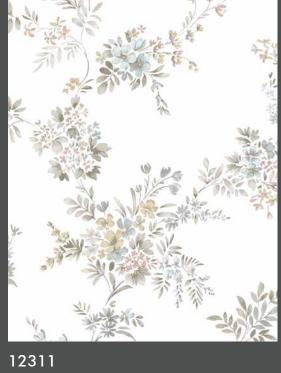

# Fiori Country

Countryside scent, the relaxing feeling of a warm and welcoming house, the seeking of a natural but refined mood.

All these topics are grouped into the brand new Cristiana Masi collection where simplicity and elegance tell about a style based on tradition not giving up a modernity touch.

Neutral and pastel tones focus on red cherry, yellow sun, powder blue, pink and all greens shades mixed to floral and miniatures give the environment a cozy and definitely country atmosphere !

Made in Italy