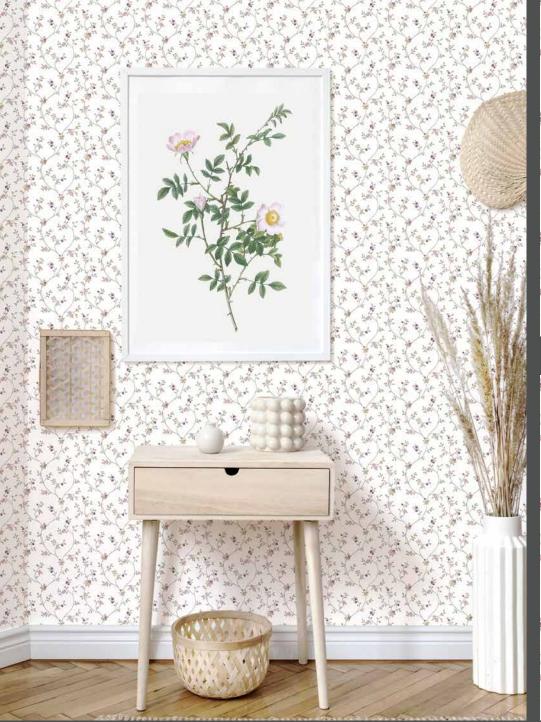

# Fiori Country

Countryside scent, the relaxing feeling of a warm and welcoming house, the seeking of a natural but refined mood.

All these topics are grouped into the brand new Cristiana Masi collection where simplicity and elegance tell about a style based on tradition not giving up a modernity touch.

Neutral and pastel tones focus on red cherry, yellow sun, powder blue, pink and all greens shades mixed to floral and miniatures give the environment a cozy and definitely country atmosphere !

Made in Italy