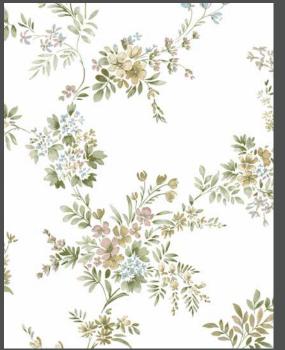

# Fiori Country

Countryside scent, the relaxing feeling of a warm and welcoming house, the seeking of a natural but refined mood.

All these topics are grouped into the brand new Cristiana Masi collection where simplicity and elegance tell about a style based on tradition not giving up a modernity touch.

Neutral and pastel tones focus on red cherry, yellow sun, powder blue, pink and all greens shades mixed to floral and miniatures give the environment a cozy and definitely country atmosphere !

Made in Italy