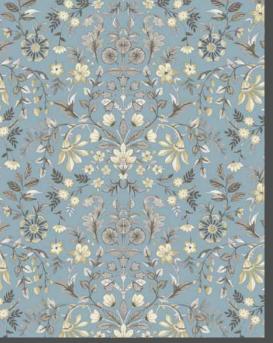

# Fiori Country

Countryside scent, the relaxing feeling of a warm and welcoming house, the seeking of a natural but refined mood.

All these topics are grouped into the brand new Cristiana Masi collection where simplicity and elegance tell about a style based on tradition not giving up a modernity touch.

Neutral and pastel tones focus on red cherry, yellow sun, powder blue, pink and all greens shades mixed to floral and miniatures give the environment a cozy and definitely country atmosphere !

Made in Italy