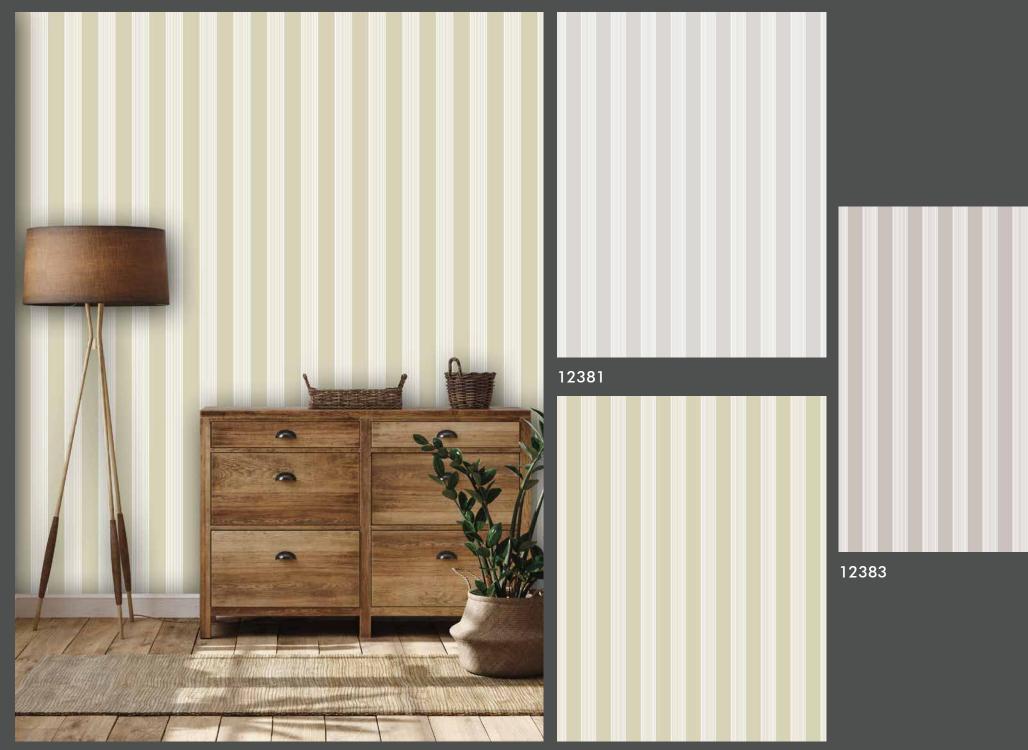

# Fiori Country

Countryside scent, the relaxing feeling of a warm and welcoming house, the seeking of a natural but refined mood.

All these topics are grouped into the brand new Cristiana Masi collection where simplicity and elegance tell about a style based on tradition not giving up a modernity touch.

Neutral and pastel tones focus on red cherry, yellow sun, powder blue, pink and all greens shades mixed to floral and miniatures give the environment a cozy and definitely country atmosphere !

Made in Italy