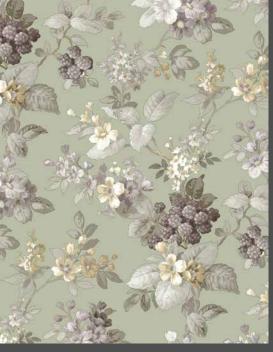

# Fiori Country

Countryside scent, the relaxing feeling of a warm and welcoming house, the seeking of a natural but refined mood.

All these topics are grouped into the brand new Cristiana Masi collection where simplicity and elegance tell about a style based on tradition not giving up a modernity touch.

Neutral and pastel tones focus on red cherry, yellow sun, powder blue, pink and all greens shades mixed to floral and miniatures give the environment a cozy and definitely country atmosphere !

Made in Italy