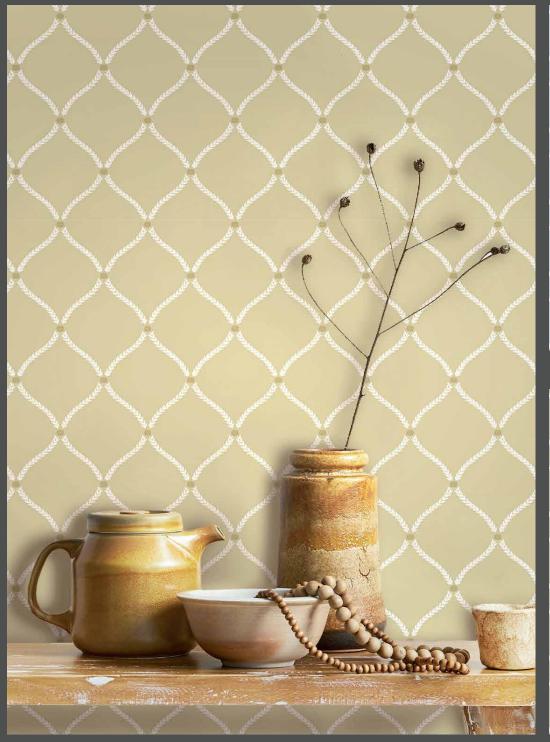

# Fiori Country

Countryside scent, the relaxing feeling of a warm and welcoming house, the seeking of a natural but refined mood.

All these topics are grouped into the brand new Cristiana Masi collection where simplicity and elegance tell about a style based on tradition not giving up a modernity touch.

Neutral and pastel tones focus on red cherry, yellow sun, powder blue, pink and all greens shades mixed to floral and miniatures give the environment a cozy and definitely country atmosphere !

Made in Italy