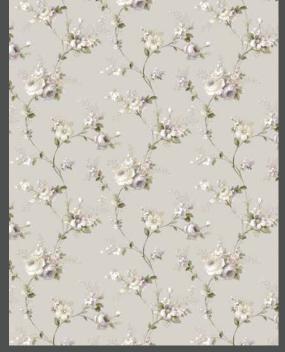

# Fiori Country

Countryside scent, the relaxing feeling of a warm and welcoming house, the seeking of a natural but refined mood.

All these topics are grouped into the brand new Cristiana Masi collection where simplicity and elegance tell about a style based on tradition not giving up a modernity touch.

Neutral and pastel tones focus on red cherry, yellow sun, powder blue, pink and all greens shades mixed to floral and miniatures give the environment a cozy and definitely country atmosphere !

Made in Italy