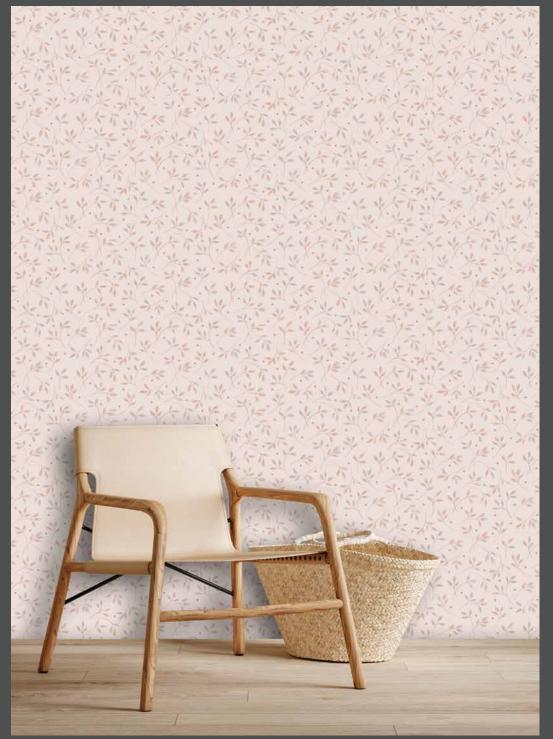

# Fiori Country

Countryside scent, the relaxing feeling of a warm and welcoming house, the seeking of a natural but refined mood.

All these topics are grouped into the brand new Cristiana Masi collection where simplicity and elegance tell about a style based on tradition not giving up a modernity touch.

Neutral and pastel tones focus on red cherry, yellow sun, powder blue, pink and all greens shades mixed to floral and miniatures give the environment a cozy and definitely country atmosphere !

Made in Italy