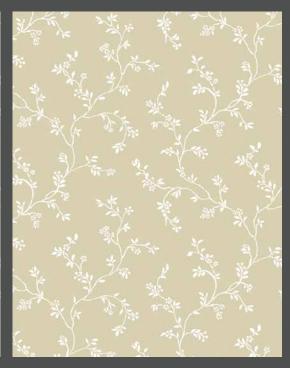

# Fiori Country

Countryside scent, the relaxing feeling of a warm and welcoming house, the seeking of a natural but refined mood.

All these topics are grouped into the brand new Cristiana Masi collection where simplicity and elegance tell about a style based on tradition not giving up a modernity touch.

Neutral and pastel tones focus on red cherry, yellow sun, powder blue, pink and all greens shades mixed to floral and miniatures give the environment a cozy and definitely country atmosphere !

Made in Italy