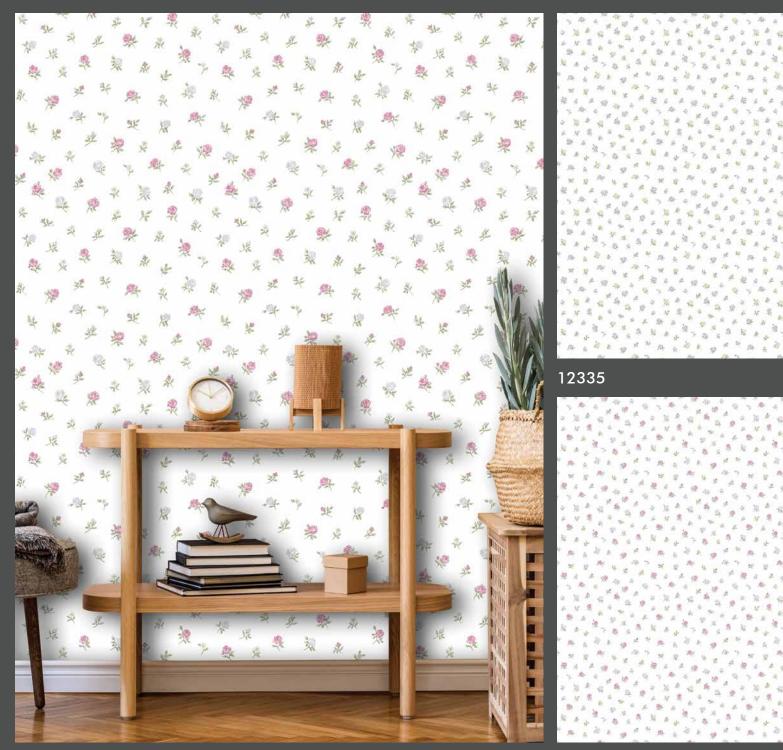

# Fiori Country

Countryside scent, the relaxing feeling of a warm and welcoming house, the seeking of a natural but refined mood.

All these topics are grouped into the brand new Cristiana Masi collection where simplicity and elegance tell about a style based on tradition not giving up a modernity touch.

Neutral and pastel tones focus on red cherry, yellow sun, powder blue, pink and all greens shades mixed to floral and miniatures give the environment a cozy and definitely country atmosphere !

Made in Italy