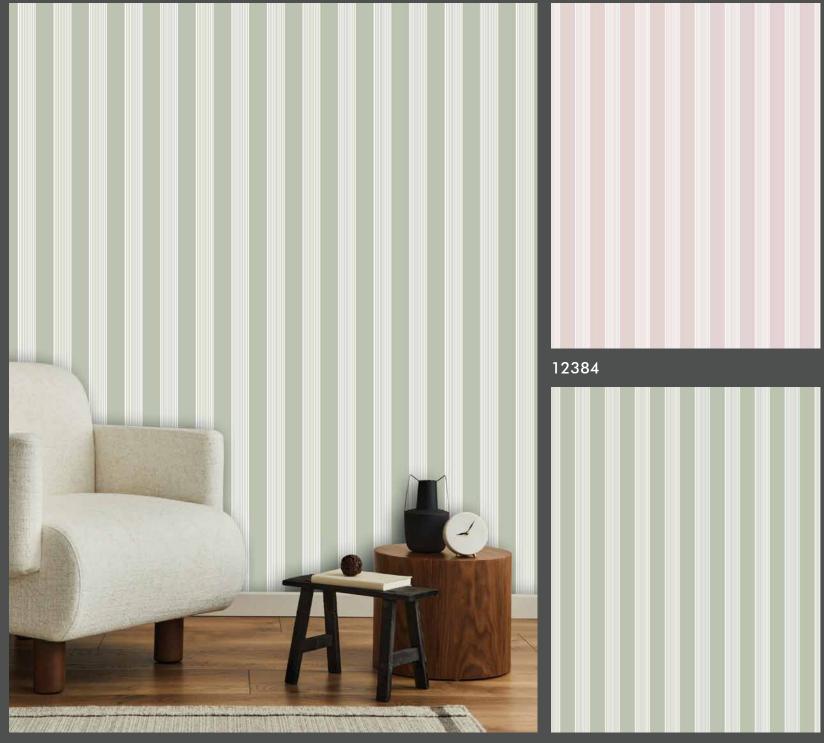

# Fiori Country

Countryside scent, the relaxing feeling of a warm and welcoming house, the seeking of a natural but refined mood.

All these topics are grouped into the brand new Cristiana Masi collection where simplicity and elegance tell about a style based on tradition not giving up a modernity touch.

Neutral and pastel tones focus on red cherry, yellow sun, powder blue, pink and all greens shades mixed to floral and miniatures give the environment a cozy and definitely country atmosphere !

Made in Italy