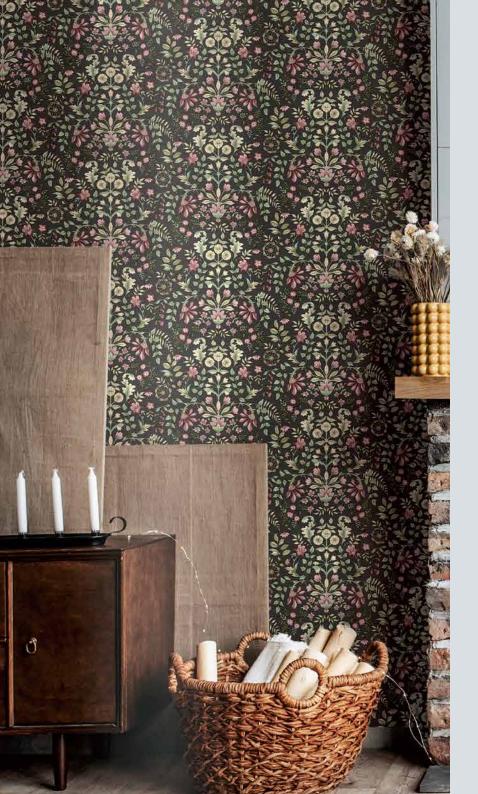

# Fiori Country

Countryside scent, the relaxing feeling of a warm and welcoming house, the seeking of a natural but refined mood.

All these topics are grouped into the brand new Cristiana Masi collection where simplicity and elegance tell about a style based on tradition not giving up a modernity touch.

Neutral and pastel tones focus on red cherry, yellow sun, powder blue, pink and all greens shades mixed to floral and miniatures give the environment a cozy and definitely country atmosphere !

Made in Italy