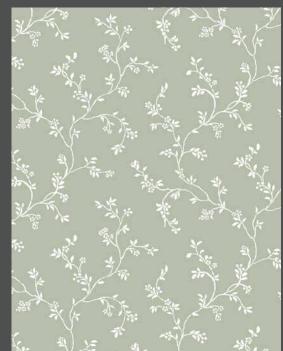

# Fiori Country

Countryside scent, the relaxing feeling of a warm and welcoming house, the seeking of a natural but refined mood.

All these topics are grouped into the brand new Cristiana Masi collection where simplicity and elegance tell about a style based on tradition not giving up a modernity touch.

Neutral and pastel tones focus on red cherry, yellow sun, powder blue, pink and all greens shades mixed to floral and miniatures give the environment a cozy and definitely country atmosphere !

Made in Italy