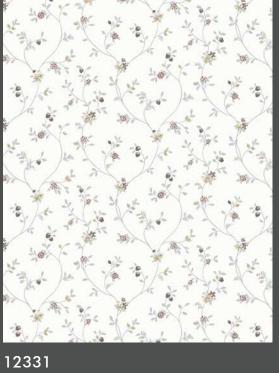

# Fiori Country

Countryside scent, the relaxing feeling of a warm and welcoming house, the seeking of a natural but refined mood.

All these topics are grouped into the brand new Cristiana Masi collection where simplicity and elegance tell about a style based on tradition not giving up a modernity touch.

Neutral and pastel tones focus on red cherry, yellow sun, powder blue, pink and all greens shades mixed to floral and miniatures give the environment a cozy and definitely country atmosphere !

Made in Italy

### Product Specification

Collection Name : FIORI COUNTRY

Country of Origin : Italy

Category

: Luxury

: 0.53 mtr x 10.05 mtr = 57 Sq.Ft.Roll Size

Quality

: Non Woven