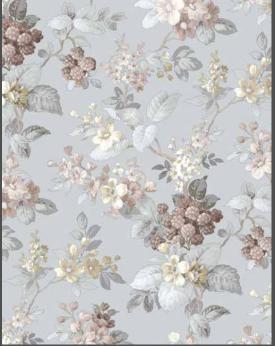

# Fiori Country

Countryside scent, the relaxing feeling of a warm and welcoming house, the seeking of a natural but refined mood.

All these topics are grouped into the brand new Cristiana Masi collection where simplicity and elegance tell about a style based on tradition not giving up a modernity touch.

Neutral and pastel tones focus on red cherry, yellow sun, powder blue, pink and all greens shades mixed to floral and miniatures give the environment a cozy and definitely country atmosphere !

Made in Italy