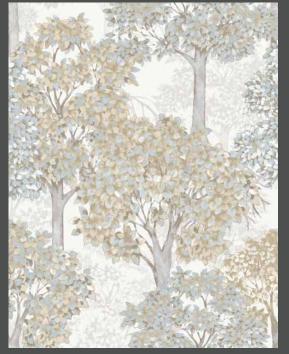

# Fiori Country

Countryside scent, the relaxing feeling of a warm and welcoming house, the seeking of a natural but refined mood.

All these topics are grouped into the brand new Cristiana Masi collection where simplicity and elegance tell about a style based on tradition not giving up a modernity touch.

Neutral and pastel tones focus on red cherry, yellow sun, powder blue, pink and all greens shades mixed to floral and miniatures give the environment a cozy and definitely country atmosphere !

Made in Italy