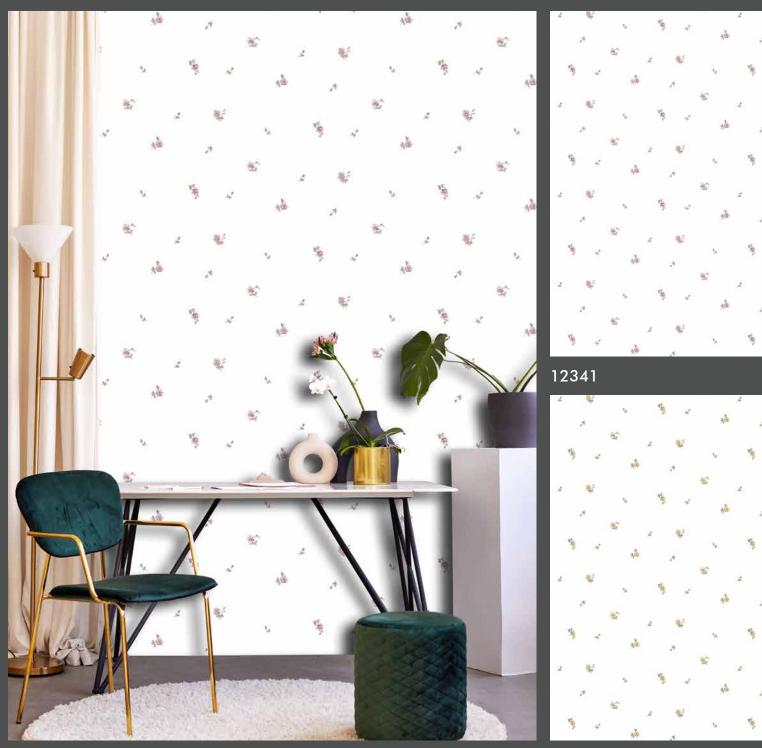

# Fiori Country

Countryside scent, the relaxing feeling of a warm and welcoming house, the seeking of a natural but refined mood.

All these topics are grouped into the brand new Cristiana Masi collection where simplicity and elegance tell about a style based on tradition not giving up a modernity touch.

Neutral and pastel tones focus on red cherry, yellow sun, powder blue, pink and all greens shades mixed to floral and miniatures give the environment a cozy and definitely country atmosphere !

Made in Italy