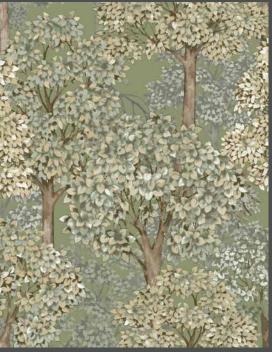

# Fiori Country

Countryside scent, the relaxing feeling of a warm and welcoming house, the seeking of a natural but refined mood.

All these topics are grouped into the brand new Cristiana Masi collection where simplicity and elegance tell about a style based on tradition not giving up a modernity touch.

Neutral and pastel tones focus on red cherry, yellow sun, powder blue, pink and all greens shades mixed to floral and miniatures give the environment a cozy and definitely country atmosphere !

Made in Italy