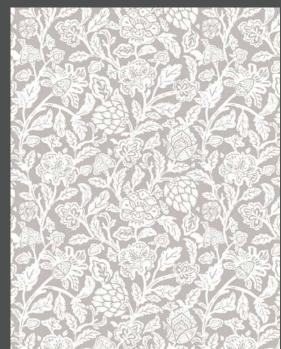

# Fiori Country

Countryside scent, the relaxing feeling of a warm and welcoming house, the seeking of a natural but refined mood.

All these topics are grouped into the brand new Cristiana Masi collection where simplicity and elegance tell about a style based on tradition not giving up a modernity touch.

Neutral and pastel tones focus on red cherry, yellow sun, powder blue, pink and all greens shades mixed to floral and miniatures give the environment a cozy and definitely country atmosphere !

Made in Italy