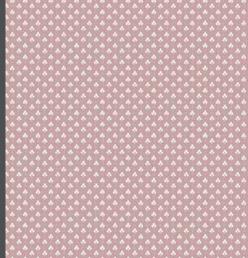

# Fiori Country

Countryside scent, the relaxing feeling of a warm and welcoming house, the seeking of a natural but refined mood.

All these topics are grouped into the brand new Cristiana Masi collection where simplicity and elegance tell about a style based on tradition not giving up a modernity touch.

Neutral and pastel tones focus on red cherry, yellow sun, powder blue, pink and all greens shades mixed to floral and miniatures give the environment a cozy and definitely country atmosphere !

Made in Italy

### Product Specification

Collection Name : FIORI COUNTRY

Country of Origin : Italy

Category

: Luxury

: 0.53 mtr x 10.05 mtr = 57 Sq.Ft.Roll Size

Quality

: Non Woven