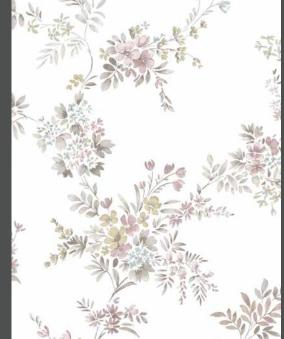

# Fiori Country

Countryside scent, the relaxing feeling of a warm and welcoming house, the seeking of a natural but refined mood.

All these topics are grouped into the brand new Cristiana Masi collection where simplicity and elegance tell about a style based on tradition not giving up a modernity touch.

Neutral and pastel tones focus on red cherry, yellow sun, powder blue, pink and all greens shades mixed to floral and miniatures give the environment a cozy and definitely country atmosphere !

Made in Italy