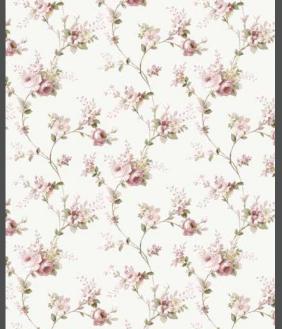

# Fiori Country

Countryside scent, the relaxing feeling of a warm and welcoming house, the seeking of a natural but refined mood.

All these topics are grouped into the brand new Cristiana Masi collection where simplicity and elegance tell about a style based on tradition not giving up a modernity touch.

Neutral and pastel tones focus on red cherry, yellow sun, powder blue, pink and all greens shades mixed to floral and miniatures give the environment a cozy and definitely country atmosphere !

Made in Italy