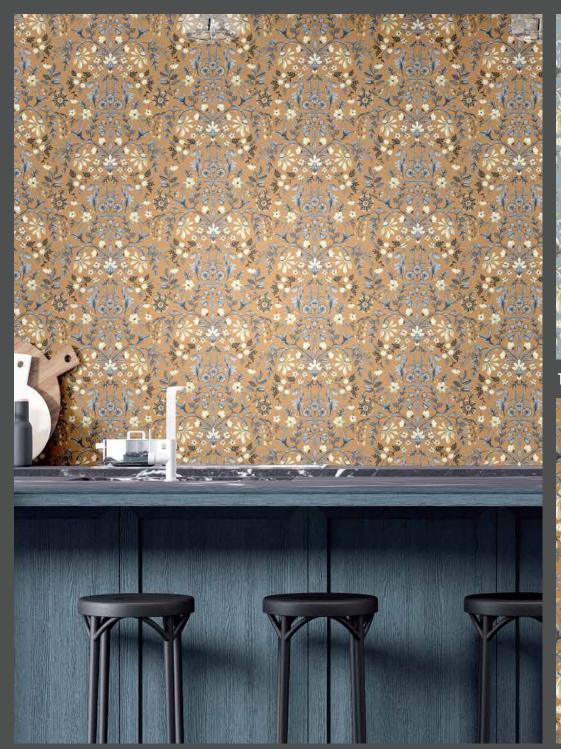

# Fiori Country

Countryside scent, the relaxing feeling of a warm and welcoming house, the seeking of a natural but refined mood.

All these topics are grouped into the brand new Cristiana Masi collection where simplicity and elegance tell about a style based on tradition not giving up a modernity touch.

Neutral and pastel tones focus on red cherry, yellow sun, powder blue, pink and all greens shades mixed to floral and miniatures give the environment a cozy and definitely country atmosphere !

Made in Italy