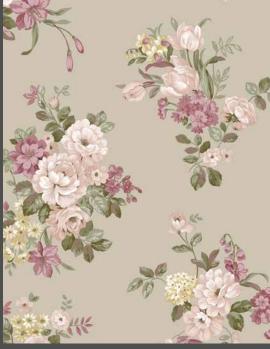

# Fiori Country

Countryside scent, the relaxing feeling of a warm and welcoming house, the seeking of a natural but refined mood.

All these topics are grouped into the brand new Cristiana Masi collection where simplicity and elegance tell about a style based on tradition not giving up a modernity touch.

Neutral and pastel tones focus on red cherry, yellow sun, powder blue, pink and all greens shades mixed to floral and miniatures give the environment a cozy and definitely country atmosphere !

Made in Italy