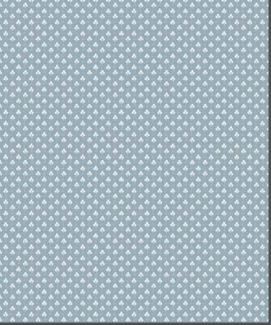

# Fiori Country

Countryside scent, the relaxing feeling of a warm and welcoming house, the seeking of a natural but refined mood.

All these topics are grouped into the brand new Cristiana Masi collection where simplicity and elegance tell about a style based on tradition not giving up a modernity touch.

Neutral and pastel tones focus on red cherry, yellow sun, powder blue, pink and all greens shades mixed to floral and miniatures give the environment a cozy and definitely country atmosphere !

Made in Italy

### Product Specification

Collection Name : FIORI COUNTRY

Country of Origin : Italy

Category

: Luxury

: 0.53 mtr x 10.05 mtr = 57 Sq.Ft.Roll Size

Quality

: Non Woven