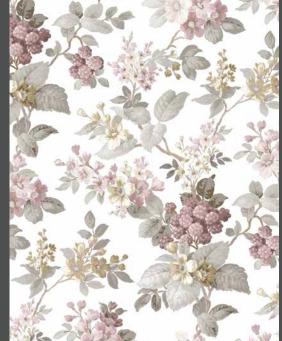

# Fiori Country

Countryside scent, the relaxing feeling of a warm and welcoming house, the seeking of a natural but refined mood.

All these topics are grouped into the brand new Cristiana Masi collection where simplicity and elegance tell about a style based on tradition not giving up a modernity touch.

Neutral and pastel tones focus on red cherry, yellow sun, powder blue, pink and all greens shades mixed to floral and miniatures give the environment a cozy and definitely country atmosphere !

Made in Italy