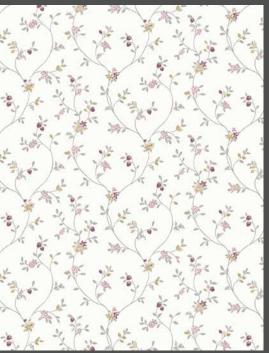

# Fiori Country

Countryside scent, the relaxing feeling of a warm and welcoming house, the seeking of a natural but refined mood.

All these topics are grouped into the brand new Cristiana Masi collection where simplicity and elegance tell about a style based on tradition not giving up a modernity touch.

Neutral and pastel tones focus on red cherry, yellow sun, powder blue, pink and all greens shades mixed to floral and miniatures give the environment a cozy and definitely country atmosphere !

Made in Italy

### Product Specification

Collection Name : FIORI COUNTRY

Country of Origin : Italy

Category

: Luxury

: 0.53 mtr x 10.05 mtr = 57 Sq.Ft.Roll Size

Quality

: Non Woven