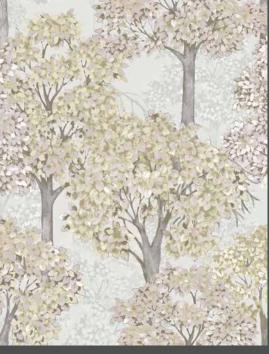

# Fiori Country

Countryside scent, the relaxing feeling of a warm and welcoming house, the seeking of a natural but refined mood.

All these topics are grouped into the brand new Cristiana Masi collection where simplicity and elegance tell about a style based on tradition not giving up a modernity touch.

Neutral and pastel tones focus on red cherry, yellow sun, powder blue, pink and all greens shades mixed to floral and miniatures give the environment a cozy and definitely country atmosphere !

Made in Italy