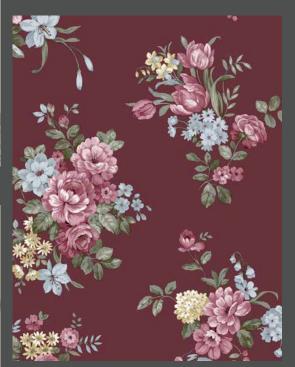

# Fiori Country

Countryside scent, the relaxing feeling of a warm and welcoming house, the seeking of a natural but refined mood.

All these topics are grouped into the brand new Cristiana Masi collection where simplicity and elegance tell about a style based on tradition not giving up a modernity touch.

Neutral and pastel tones focus on red cherry, yellow sun, powder blue, pink and all greens shades mixed to floral and miniatures give the environment a cozy and definitely country atmosphere !

Made in Italy