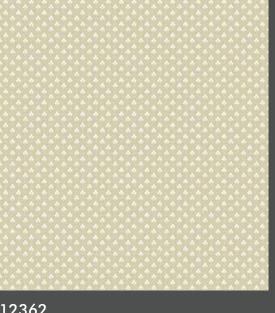

# Fiori Country

Countryside scent, the relaxing feeling of a warm and welcoming house, the seeking of a natural but refined mood.

All these topics are grouped into the brand new Cristiana Masi collection where simplicity and elegance tell about a style based on tradition not giving up a modernity touch.

Neutral and pastel tones focus on red cherry, yellow sun, powder blue, pink and all greens shades mixed to floral and miniatures give the environment a cozy and definitely country atmosphere !

Made in Italy

### Product Specification

Collection Name : FIORI COUNTRY

Country of Origin : Italy

Category

: Luxury

: 0.53 mtr x 10.05 mtr = 57 Sq.Ft.Roll Size

Quality

: Non Woven