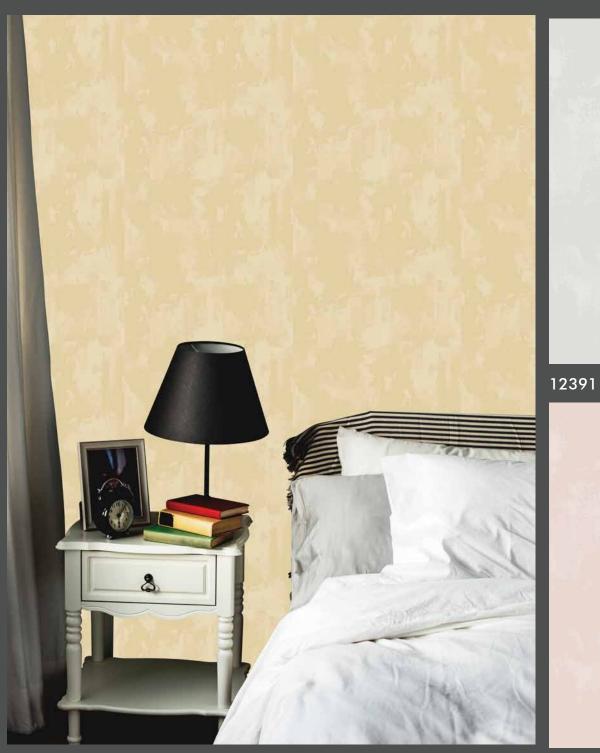

# Fiori Country

Countryside scent, the relaxing feeling of a warm and welcoming house, the seeking of a natural but refined mood.

All these topics are grouped into the brand new Cristiana Masi collection where simplicity and elegance tell about a style based on tradition not giving up a modernity touch.

Neutral and pastel tones focus on red cherry, yellow sun, powder blue, pink and all greens shades mixed to floral and miniatures give the environment a cozy and definitely country atmosphere !

Made in Italy