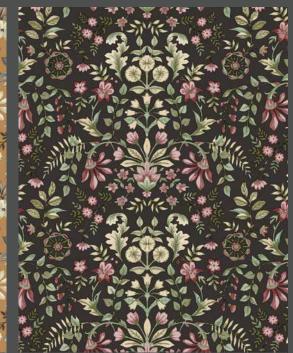

# Fiori Country

Countryside scent, the relaxing feeling of a warm and welcoming house, the seeking of a natural but refined mood.

All these topics are grouped into the brand new Cristiana Masi collection where simplicity and elegance tell about a style based on tradition not giving up a modernity touch.

Neutral and pastel tones focus on red cherry, yellow sun, powder blue, pink and all greens shades mixed to floral and miniatures give the environment a cozy and definitely country atmosphere !

Made in Italy