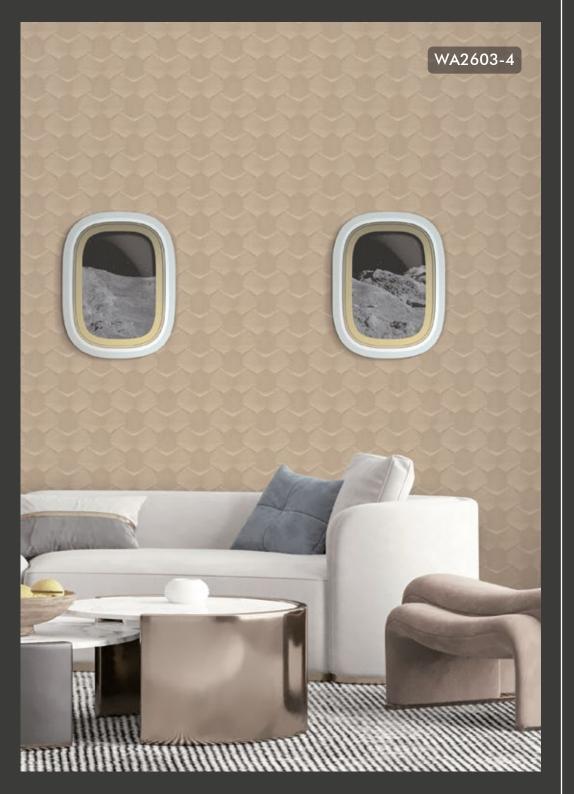

l: info@excelwallpapers.com





### WALL ART

Excel brings you some intricate wallpaper designs that give an impression of threads sown into silk fabrics creating modern delicate geometric & damask patterns on your walls!

Made in Korea



### Specification Sheet

Collection Name : WALL ART

Country of Origin : Korea

Category : Elite

Roll Size : 1.06 mtr x 5.2 mtr = 59 Sq.Ft.

Quality : Vinyl with paper back

BEFORE PLACING ANY ORDER PLEASE VERIFY THE SAME WITH THE ACTUAL BOOK TO AVOID ANY KIND OF DISCREPANCY.





Feature designs come with mixture of weave and crewel embroideries which include subtle and textural patterns adding a spectacular geometric effect along with a contemporary twist.









WA2601-2



WA2601-3



WA2601-4





WA2602-1



WA2602-2



WA2602-3





WA2602-7









WA2603-2



WA2603-4





WA2603-3



WA2603-5



WA2603-6





WA2604-1



WA2604-2



WA2604-3









WA2604-4

WA2604-5

WA2604-6







WA2605-1



WA2605-2



WA2605-3





WA2605-4

WA2605-5

WA2605-6





WA2606-1



WA2606-3



WA2606-4





WA2606-5



WA2606-6



WA2606-7





WA2607-1



WA2607-2



WA2607-3





WA2607-4



WA2607-5



WA2607-6









WA2608-1

WA2608-2

WA2608-3









WA2608-5



WA2608-6





The threads are sewn into silk fabrics and create modern delicate geometric patterns accompanied by its intricate coordinates.









WA2609-1



WA2609-2



WA2609-3





WA2609-4



WA2609-5

WA2609-6









WA2610-2



WA2610-3





WA2610-4



WA2610-6



WA2610-7





WA2611-1



WA2611-2



WA2611-7



WA2611-3



WA2611-4



WA2611-5



WA2611-6