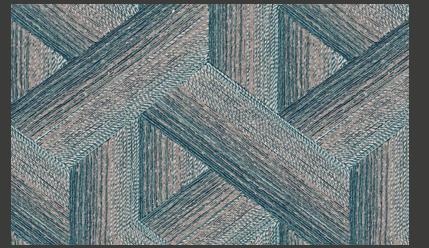

### WALL ART

Excel brings you some intricate wallpaper designs that give an impression of threads sown into silk fabrics creating modern delicate geometric & damask patterns on your walls!

Made in Korea

Feature designs come with mixture of weave and crewel embroideries which include subtle and textural patterns adding a spectacular geometric effect along with a contemporary twist.

WA2601-2

WA2601-3

WA2601-4