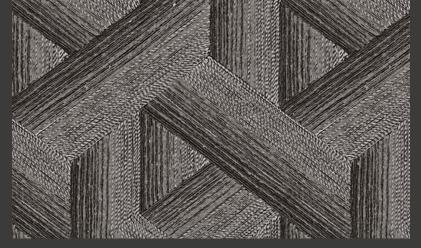

### WALL ART

Excel brings you some intricate wallpaper designs that give an impression of threads sown into silk fabrics creating modern delicate geometric & damask patterns on your walls!

Made in Korea

Feature designs come with mixture of weave and crewel embroideries which include subtle and textural patterns adding a spectacular geometric effect along with a contemporary twist.

WA2601-2

WA2601-3

WA2601-4