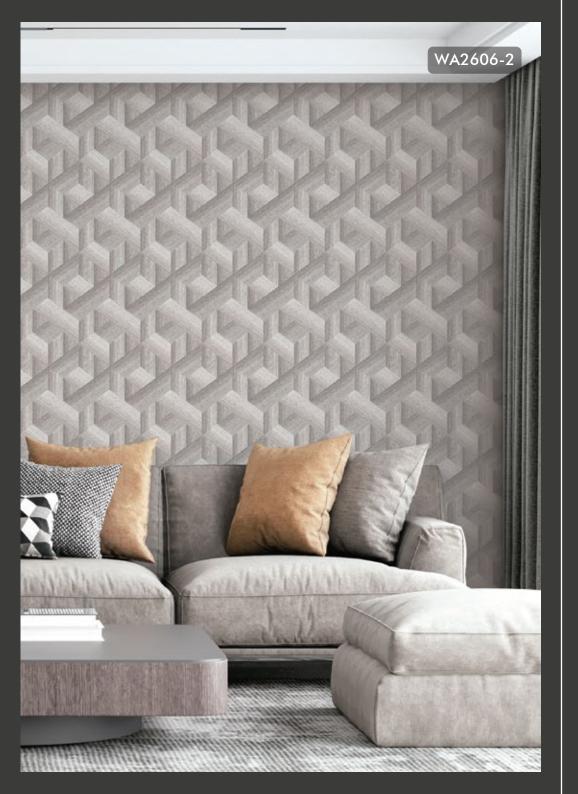

lls!

Made in Korea



### Specification Sheet

Collection Name : WALL ART

Country of Origin : Korea

Category : Elite

Roll Size : 1.06 mtr x 5.2 mtr = 59 Sq.Ft.

Quality : Vinyl with paper back

BEFORE PLACING ANY ORDER PLEASE VERIFY THE SAME WITH THE ACTUAL BOOK TO AVOID ANY KIND OF DISCREPANCY.





Feature designs come with mixture of weave and crewel embroideries which include subtle and textural patterns adding a spectacular geometric effect along with a contemporary twist.









WA2601-2



WA2601-3



WA2601-4





WA2602-1



WA2602-2



WA2602-3





WA2602-7









WA2603-2



WA2603-4





WA2603-3



WA2603-5



WA2603-6





WA2604-1



WA2604-2



WA2604-3









WA2604-4

WA2604-5

WA2604-6







WA2605-1



WA2605-2



WA2605-3





WA2605-4

WA2605-5

WA2605-6





WA2606-1



WA2606-3



WA2606-4





WA2606-5



WA2606-6



WA2606-7





WA2607-1



WA2607-2



WA2607-3





WA2607-4



WA2607-5



WA2607-6









WA2608-1

WA2608-2

WA2608-3









WA2608-5



WA2608-6





The threads are sewn into silk fabrics and create modern delicate geometric patterns accompanied by its intricate coordinates.









WA2609-1



WA2609-2



WA2609-3





WA2609-4



WA2609-5

WA2609-6









WA2610-2



WA2610-3





WA2610-4



WA2610-6



WA2610-7





WA2611-1



WA2611-2



WA2611-7



WA2611-3



WA2611-4



WA2611-5



WA2611-6

## WALL ART