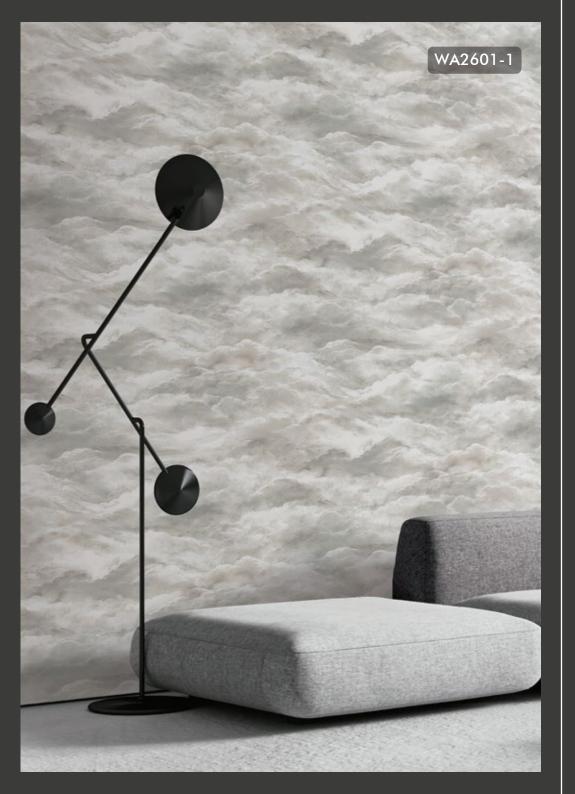

Feature designs come with mixture of weave and crewel embroideries which include subtle and textural patterns adding a spectacular geometric effect along with a contemporary twist.

WA2601-2

WA2601-3

WA2601-4