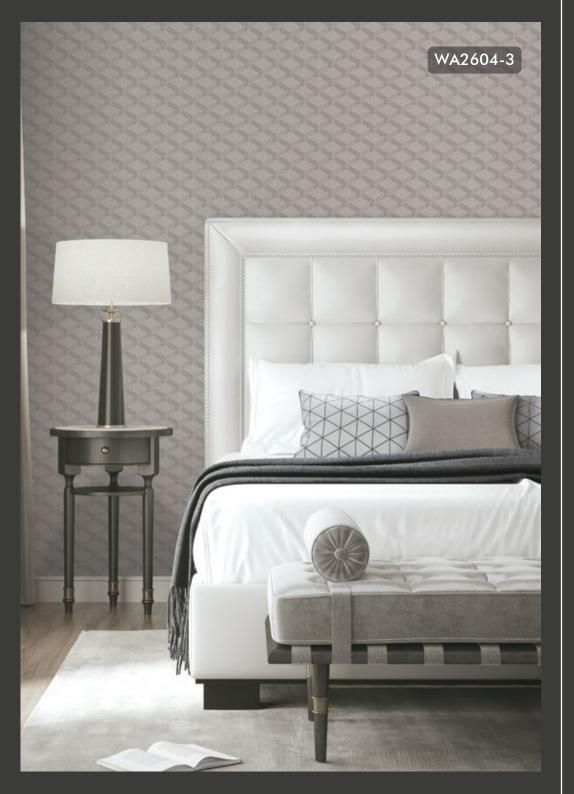

intricate wallpaper designs that give an impression of threads sown into silk fabrics creating modern delicate geometric & damask patterns on your walls!

Made in Korea



### Specification Sheet

Collection Name : WALL ART

Country of Origin : Korea

Category : Elite

Roll Size : 1.06 mtr x 5.2 mtr = 59 Sq.Ft.

Quality : Vinyl with paper back

BEFORE PLACING ANY ORDER PLEASE VERIFY THE SAME WITH THE ACTUAL BOOK TO AVOID ANY KIND OF DISCREPANCY.





Feature designs come with mixture of weave and crewel embroideries which include subtle and textural patterns adding a spectacular geometric effect along with a contemporary twist.









WA2601-2



WA2601-3



WA2601-4





WA2602-1



WA2602-2



WA2602-3





WA2602-7









WA2603-2



WA2603-4





WA2603-3



WA2603-5



WA2603-6





WA2604-1



WA2604-2



WA2604-3









WA2604-4

WA2604-5

WA2604-6







WA2605-1



WA2605-2



WA2605-3





WA2605-4

WA2605-5

WA2605-6





WA2606-1



WA2606-3



WA2606-4





WA2606-5



WA2606-6



WA2606-7





WA2607-1



WA2607-2



WA2607-3





WA2607-4



WA2607-5



WA2607-6









WA2608-1

WA2608-2

WA2608-3









WA2608-5



WA2608-6





The threads are sewn into silk fabrics and create modern delicate geometric patterns accompanied by its intricate coordinates.









WA2609-1



WA2609-2



WA2609-3





WA2609-4



WA2609-5

WA2609-6









WA2610-2



WA2610-3





WA2610-4



WA2610-6



WA2610-7





WA2611-1



WA2611-2



WA2611-7



WA2611-3



WA2611-4



WA2611-5



WA2611-6

## WALL ART