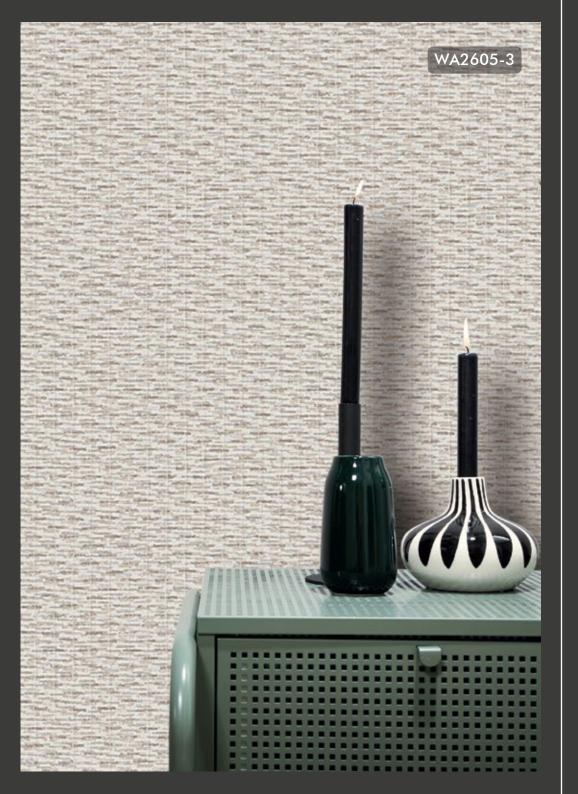

fabrics creating modern delicate geometric & damask patterns on your walls!

Made in Korea



### Specification Sheet

Collection Name : WALL ART

Country of Origin : Korea

Category : Elite

Roll Size : 1.06 mtr x 5.2 mtr = 59 Sq.Ft.

Quality : Vinyl with paper back

BEFORE PLACING ANY ORDER PLEASE VERIFY THE SAME WITH THE ACTUAL BOOK TO AVOID ANY KIND OF DISCREPANCY.





Feature designs come with mixture of weave and crewel embroideries which include subtle and textural patterns adding a spectacular geometric effect along with a contemporary twist.









WA2601-2



WA2601-3



WA2601-4





WA2602-1



WA2602-2



WA2602-3





WA2602-7









WA2603-2



WA2603-4





WA2603-3



WA2603-5



WA2603-6





WA2604-1



WA2604-2



WA2604-3









WA2604-4

WA2604-5

WA2604-6







WA2605-1



WA2605-2



WA2605-3





WA2605-4

WA2605-5

WA2605-6





WA2606-1



WA2606-3



WA2606-4





WA2606-5



WA2606-6



WA2606-7





WA2607-1



WA2607-2



WA2607-3





WA2607-4



WA2607-5



WA2607-6









WA2608-1

WA2608-2

WA2608-3









WA2608-5



WA2608-6





The threads are sewn into silk fabrics and create modern delicate geometric patterns accompanied by its intricate coordinates.









WA2609-1



WA2609-2



WA2609-3





WA2609-4



WA2609-5

WA2609-6









WA2610-2



WA2610-3





WA2610-4



WA2610-6



WA2610-7





WA2611-1



WA2611-2



WA2611-7



WA2611-3



WA2611-4



WA2611-5



WA2611-6

## WALL ART