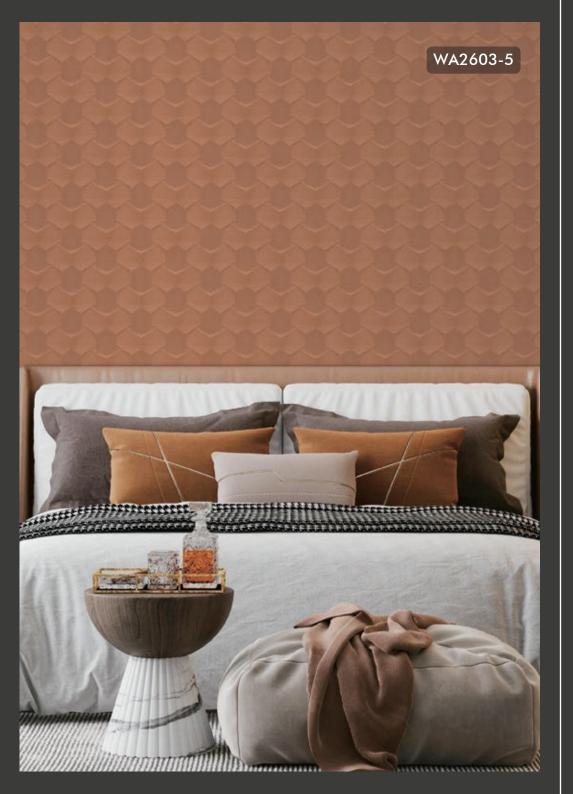

### WALL ART

Excel brings you some intricate wallpaper designs that give an impression of threads sown into silk fabrics creating modern delicate geometric & damask patterns on your walls!

Made in Korea



### Specification Sheet

Collection Name : WALL ART

Country of Origin : Korea

Category : Elite

Roll Size : 1.06 mtr x 5.2 mtr = 59 Sq.Ft.

Quality : Vinyl with paper back

BEFORE PLACING ANY ORDER PLEASE VERIFY THE SAME WITH THE ACTUAL BOOK TO AVOID ANY KIND OF DISCREPANCY.





Feature designs come with mixture of weave and crewel embroideries which include subtle and textural patterns adding a spectacular geometric effect along with a contemporary twist.









WA2601-2



WA2601-3



WA2601-4





WA2602-1



WA2602-2



WA2602-3





WA2602-7









WA2603-2



WA2603-4





WA2603-3



WA2603-5



WA2603-6





WA2604-1



WA2604-2



WA2604-3









WA2604-4

WA2604-5

WA2604-6







WA2605-1



WA2605-2



WA2605-3





WA2605-4

WA2605-5

WA2605-6





WA2606-1



WA2606-3



WA2606-4





WA2606-5



WA2606-6



WA2606-7





WA2607-1



WA2607-2



WA2607-3





WA2607-4



WA2607-5



WA2607-6









WA2608-1

WA2608-2

WA2608-3









WA2608-5



WA2608-6





The threads are sewn into silk fabrics and create modern delicate geometric patterns accompanied by its intricate coordinates.









WA2609-1



WA2609-2



WA2609-3





WA2609-4



WA2609-5

WA2609-6









WA2610-2



WA2610-3





WA2610-4



WA2610-6



WA2610-7





WA2611-1



WA2611-2



WA2611-7



WA2611-3



WA2611-4



WA2611-5



WA2611-6

## WALL ART