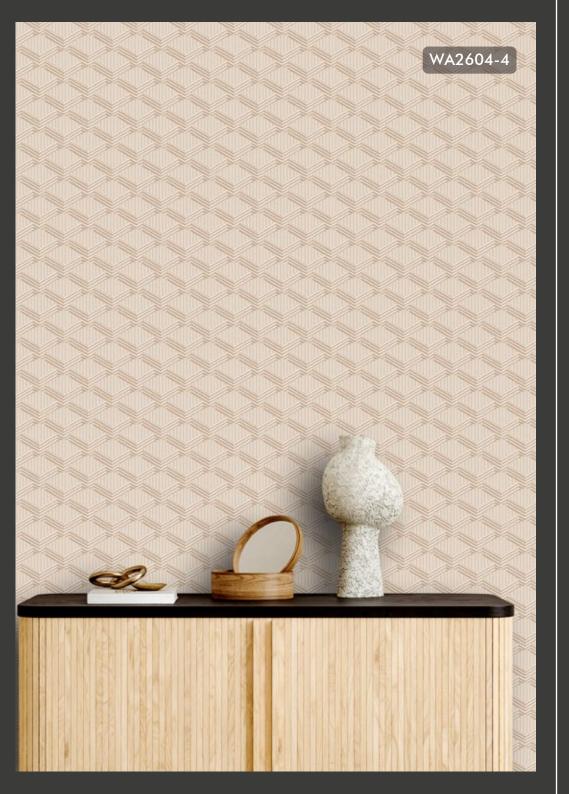

an impression of threads sown into silk fabrics creating modern delicate geometric & damask patterns on your walls!

Made in Korea



### Specification Sheet

Collection Name : WALL ART

Country of Origin : Korea

Category : Elite

Roll Size : 1.06 mtr x 5.2 mtr = 59 Sq.Ft.

Quality : Vinyl with paper back

BEFORE PLACING ANY ORDER PLEASE VERIFY THE SAME WITH THE ACTUAL BOOK TO AVOID ANY KIND OF DISCREPANCY.





Feature designs come with mixture of weave and crewel embroideries which include subtle and textural patterns adding a spectacular geometric effect along with a contemporary twist.









WA2601-2



WA2601-3



WA2601-4





WA2602-1



WA2602-2



WA2602-3





WA2602-7









WA2603-2



WA2603-4





WA2603-3



WA2603-5



WA2603-6





WA2604-1



WA2604-2



WA2604-3









WA2604-4

WA2604-5

WA2604-6







WA2605-1



WA2605-2



WA2605-3





WA2605-4

WA2605-5

WA2605-6





WA2606-1



WA2606-3



WA2606-4





WA2606-5



WA2606-6



WA2606-7





WA2607-1



WA2607-2



WA2607-3





WA2607-4



WA2607-5



WA2607-6









WA2608-1

WA2608-2

WA2608-3









WA2608-5



WA2608-6





The threads are sewn into silk fabrics and create modern delicate geometric patterns accompanied by its intricate coordinates.









WA2609-1



WA2609-2



WA2609-3





WA2609-4



WA2609-5

WA2609-6









WA2610-2



WA2610-3





WA2610-4



WA2610-6



WA2610-7





WA2611-1



WA2611-2



WA2611-7



WA2611-3



WA2611-4



WA2611-5



WA2611-6

## WALL ART