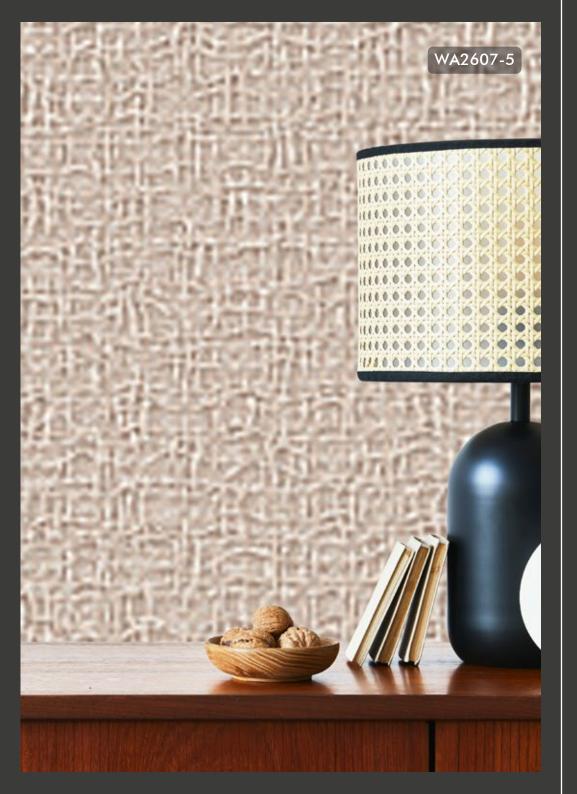

Elite

Roll Size : 1.06 mtr x 5.2 mtr = 59 Sq.Ft.

Quality : Vinyl with paper back

BEFORE PLACING ANY ORDER PLEASE VERIFY THE SAME WITH THE ACTUAL BOOK TO AVOID ANY KIND OF DISCREPANCY.





Feature designs come with mixture of weave and crewel embroideries which include subtle and textural patterns adding a spectacular geometric effect along with a contemporary twist.









WA2601-2



WA2601-3



WA2601-4





WA2602-1



WA2602-2



WA2602-3





WA2602-7









WA2603-2



WA2603-4





WA2603-3



WA2603-5



WA2603-6





WA2604-1



WA2604-2



WA2604-3









WA2604-4

WA2604-5

WA2604-6







WA2605-1



WA2605-2



WA2605-3





WA2605-4

WA2605-5

WA2605-6





WA2606-1



WA2606-3



WA2606-4





WA2606-5



WA2606-6



WA2606-7





WA2607-1



WA2607-2



WA2607-3





WA2607-4



WA2607-5



WA2607-6









WA2608-1

WA2608-2

WA2608-3









WA2608-5



WA2608-6





The threads are sewn into silk fabrics and create modern delicate geometric patterns accompanied by its intricate coordinates.









WA2609-1



WA2609-2



WA2609-3





WA2609-4



WA2609-5

WA2609-6









WA2610-2



WA2610-3





WA2610-4



WA2610-6



WA2610-7





WA2611-1



WA2611-2



WA2611-7



WA2611-3



WA2611-4



WA2611-5



WA2611-6

## WALL ART