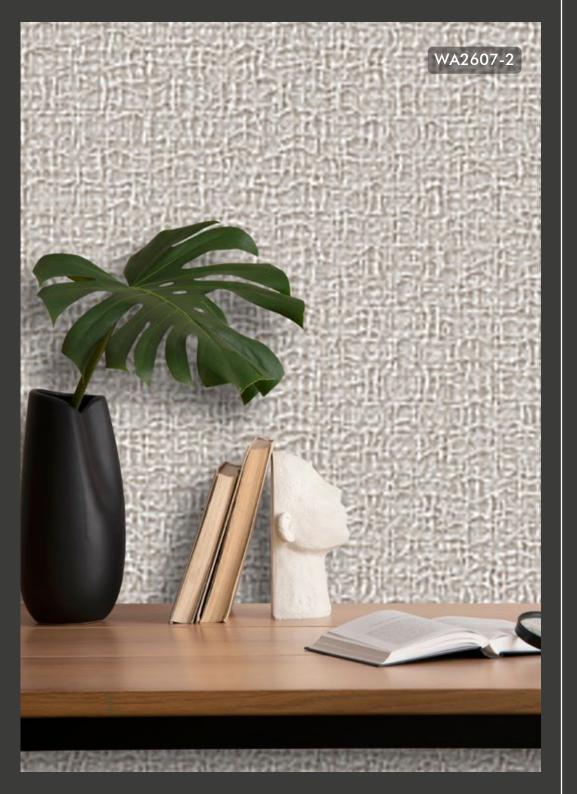

Country of Origin : Korea

Category : Elite

Roll Size : 1.06 mtr x 5.2 mtr = 59 Sq.Ft.

Quality : Vinyl with paper back

BEFORE PLACING ANY ORDER PLEASE VERIFY THE SAME WITH THE ACTUAL BOOK TO AVOID ANY KIND OF DISCREPANCY.





Feature designs come with mixture of weave and crewel embroideries which include subtle and textural patterns adding a spectacular geometric effect along with a contemporary twist.









WA2601-2



WA2601-3



WA2601-4





WA2602-1



WA2602-2



WA2602-3





WA2602-7









WA2603-2



WA2603-4





WA2603-3



WA2603-5



WA2603-6





WA2604-1



WA2604-2



WA2604-3









WA2604-4

WA2604-5

WA2604-6







WA2605-1



WA2605-2



WA2605-3





WA2605-4

WA2605-5

WA2605-6





WA2606-1



WA2606-3



WA2606-4





WA2606-5



WA2606-6



WA2606-7





WA2607-1



WA2607-2



WA2607-3





WA2607-4



WA2607-5



WA2607-6









WA2608-1

WA2608-2

WA2608-3









WA2608-5



WA2608-6





The threads are sewn into silk fabrics and create modern delicate geometric patterns accompanied by its intricate coordinates.









WA2609-1



WA2609-2



WA2609-3





WA2609-4



WA2609-5

WA2609-6









WA2610-2



WA2610-3





WA2610-4



WA2610-6



WA2610-7





WA2611-1



WA2611-2



WA2611-7



WA2611-3



WA2611-4



WA2611-5



WA2611-6

## WALL ART