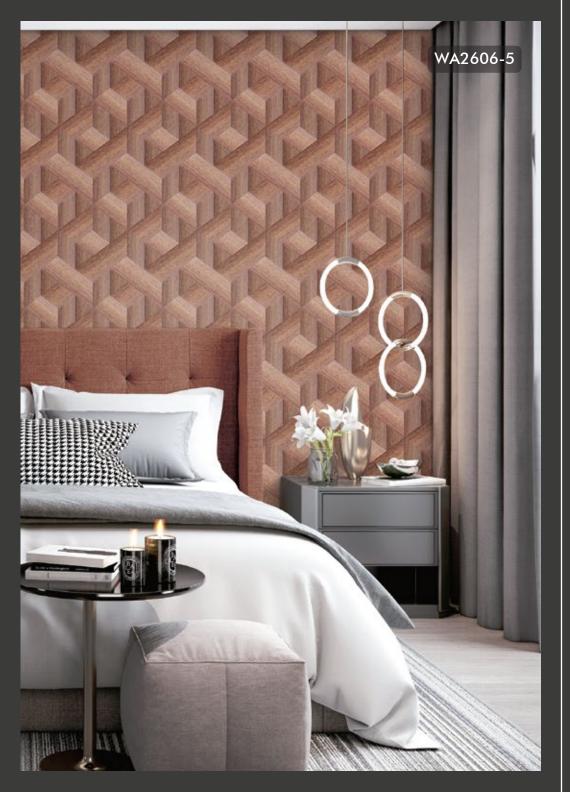

on Sheet

Collection Name : WALL ART

Country of Origin : Korea

Category : Elite

Roll Size : 1.06 mtr x 5.2 mtr = 59 Sq.Ft.

Quality : Vinyl with paper back

BEFORE PLACING ANY ORDER PLEASE VERIFY THE SAME WITH THE ACTUAL BOOK TO AVOID ANY KIND OF DISCREPANCY.





Feature designs come with mixture of weave and crewel embroideries which include subtle and textural patterns adding a spectacular geometric effect along with a contemporary twist.









WA2601-2



WA2601-3



WA2601-4





WA2602-1



WA2602-2



WA2602-3





WA2602-7









WA2603-2



WA2603-4





WA2603-3



WA2603-5



WA2603-6





WA2604-1



WA2604-2



WA2604-3









WA2604-4

WA2604-5

WA2604-6







WA2605-1



WA2605-2



WA2605-3





WA2605-4

WA2605-5

WA2605-6





WA2606-1



WA2606-3



WA2606-4





WA2606-5



WA2606-6



WA2606-7





WA2607-1



WA2607-2



WA2607-3





WA2607-4



WA2607-5



WA2607-6









WA2608-1

WA2608-2

WA2608-3









WA2608-5



WA2608-6





The threads are sewn into silk fabrics and create modern delicate geometric patterns accompanied by its intricate coordinates.









WA2609-1



WA2609-2



WA2609-3





WA2609-4



WA2609-5

WA2609-6









WA2610-2



WA2610-3





WA2610-4



WA2610-6



WA2610-7





WA2611-1



WA2611-2



WA2611-7



WA2611-3



WA2611-4



WA2611-5



WA2611-6

## WALL ART