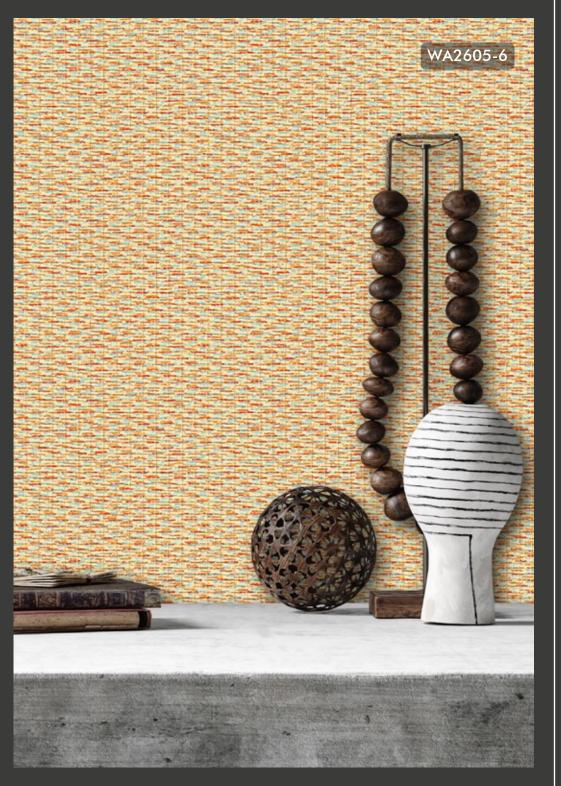

etric & damask patterns on your walls!

Made in Korea



### Specification Sheet

Collection Name : WALL ART

Country of Origin : Korea

Category : Elite

Roll Size : 1.06 mtr x 5.2 mtr = 59 Sq.Ft.

Quality : Vinyl with paper back

BEFORE PLACING ANY ORDER PLEASE VERIFY THE SAME WITH THE ACTUAL BOOK TO AVOID ANY KIND OF DISCREPANCY.





Feature designs come with mixture of weave and crewel embroideries which include subtle and textural patterns adding a spectacular geometric effect along with a contemporary twist.









WA2601-2



WA2601-3



WA2601-4





WA2602-1



WA2602-2



WA2602-3





WA2602-7









WA2603-2



WA2603-4





WA2603-3



WA2603-5



WA2603-6





WA2604-1



WA2604-2



WA2604-3









WA2604-4

WA2604-5

WA2604-6







WA2605-1



WA2605-2



WA2605-3





WA2605-4

WA2605-5

WA2605-6





WA2606-1



WA2606-3



WA2606-4





WA2606-5



WA2606-6



WA2606-7





WA2607-1



WA2607-2



WA2607-3





WA2607-4



WA2607-5



WA2607-6









WA2608-1

WA2608-2

WA2608-3









WA2608-5



WA2608-6





The threads are sewn into silk fabrics and create modern delicate geometric patterns accompanied by its intricate coordinates.









WA2609-1



WA2609-2



WA2609-3





WA2609-4



WA2609-5

WA2609-6









WA2610-2



WA2610-3





WA2610-4



WA2610-6



WA2610-7





WA2611-1



WA2611-2



WA2611-7



WA2611-3



WA2611-4



WA2611-5



WA2611-6

## WALL ART