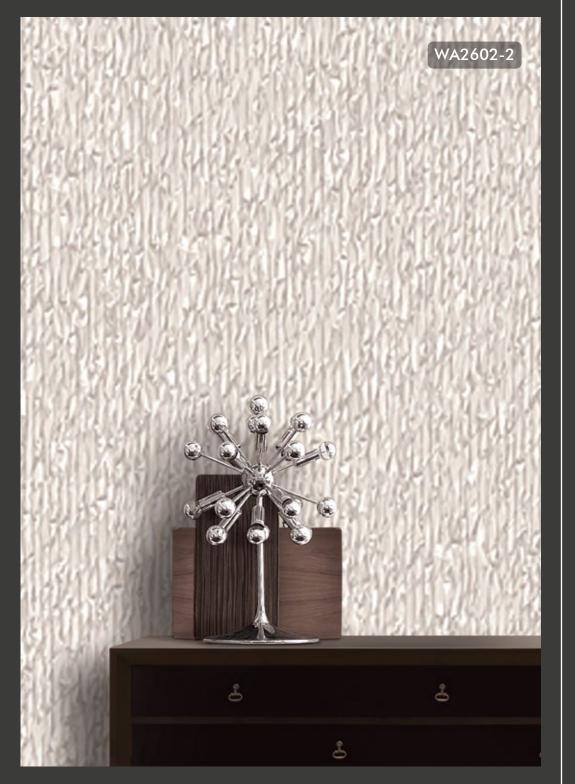

700 014, India. Contact us : +91-33-40560400,

email: info@excelwallpapers.com





### WALL ART

Excel brings you some intricate wallpaper designs that give an impression of threads sown into silk fabrics creating modern delicate geometric & damask patterns on your walls!

Made in Korea



### Specification Sheet

Collection Name : WALL ART

Country of Origin : Korea

Category : Elite

Roll Size : 1.06 mtr x 5.2 mtr = 59 Sq.Ft.

Quality : Vinyl with paper back

BEFORE PLACING ANY ORDER PLEASE VERIFY THE SAME WITH THE ACTUAL BOOK TO AVOID ANY KIND OF DISCREPANCY.





Feature designs come with mixture of weave and crewel embroideries which include subtle and textural patterns adding a spectacular geometric effect along with a contemporary twist.









WA2601-2



WA2601-3



WA2601-4





WA2602-1



WA2602-2



WA2602-3





WA2602-7









WA2603-2



WA2603-4





WA2603-3



WA2603-5



WA2603-6





WA2604-1



WA2604-2



WA2604-3









WA2604-4

WA2604-5

WA2604-6







WA2605-1



WA2605-2



WA2605-3





WA2605-4

WA2605-5

WA2605-6





WA2606-1



WA2606-3



WA2606-4





WA2606-5



WA2606-6



WA2606-7





WA2607-1



WA2607-2



WA2607-3





WA2607-4



WA2607-5



WA2607-6









WA2608-1

WA2608-2

WA2608-3









WA2608-5



WA2608-6





The threads are sewn into silk fabrics and create modern delicate geometric patterns accompanied by its intricate coordinates.









WA2609-1



WA2609-2



WA2609-3





WA2609-4



WA2609-5

WA2609-6









WA2610-2



WA2610-3





WA2610-4



WA2610-6



WA2610-7





WA2611-1



WA2611-2



WA26