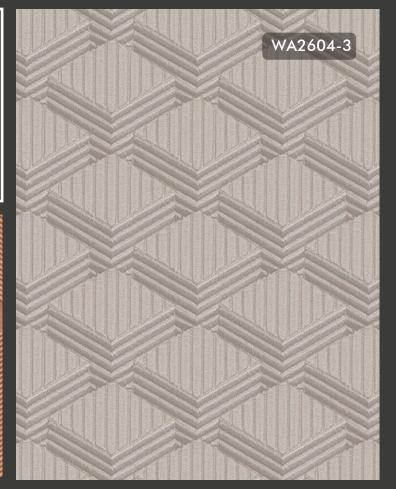

quare, 164 AJC Bose Road, WB,

Kolkata - 700 014, India. Contact us : +91-33-40560400,

email: info@excelwallpapers.com





### WALL ART

Excel brings you some intricate wallpaper designs that give an impression of threads sown into silk fabrics creating modern delicate geometric & damask patterns on your walls!

Made in Korea



### Specification Sheet

Collection Name : WALL ART

Country of Origin : Korea

Category : Elite

Roll Size : 1.06 mtr x 5.2 mtr = 59 Sq.Ft.

Quality : Vinyl with paper back

BEFORE PLACING ANY ORDER PLEASE VERIFY THE SAME WITH THE ACTUAL BOOK TO AVOID ANY KIND OF DISCREPANCY.





Feature designs come with mixture of weave and crewel embroideries which include subtle and textural patterns adding a spectacular geometric effect along with a contemporary twist.









WA2601-2



WA2601-3



WA2601-4





WA2602-1



WA2602-2



WA2602-3





WA2602-7









WA2603-2



WA2603-4





WA2603-3



WA2603-5



WA2603-6





WA2604-1



WA2604-2



WA2604-3









WA2604-4

WA2604-5

WA2604-6







WA2605-1



WA2605-2



WA2605-3





WA2605-4

WA2605-5

WA2605-6





WA2606-1



WA2606-3



WA2606-4





WA2606-5



WA2606-6



WA2606-7





WA2607-1



WA2607-2



WA2607-3





WA2607-4



WA2607-5



WA2607-6









WA2608-1

WA2608-2

WA2608-3









WA2608-5



WA2608-6





The threads are sewn into silk fabrics and create modern delicate geometric patterns accompanied by its intricate coordinates.









WA2609-1



WA2609-2



WA2609-3





WA2609-4



WA2609-5

WA2609-6









WA2610-2



WA2610-3





WA2610-4



WA2610-6



WA