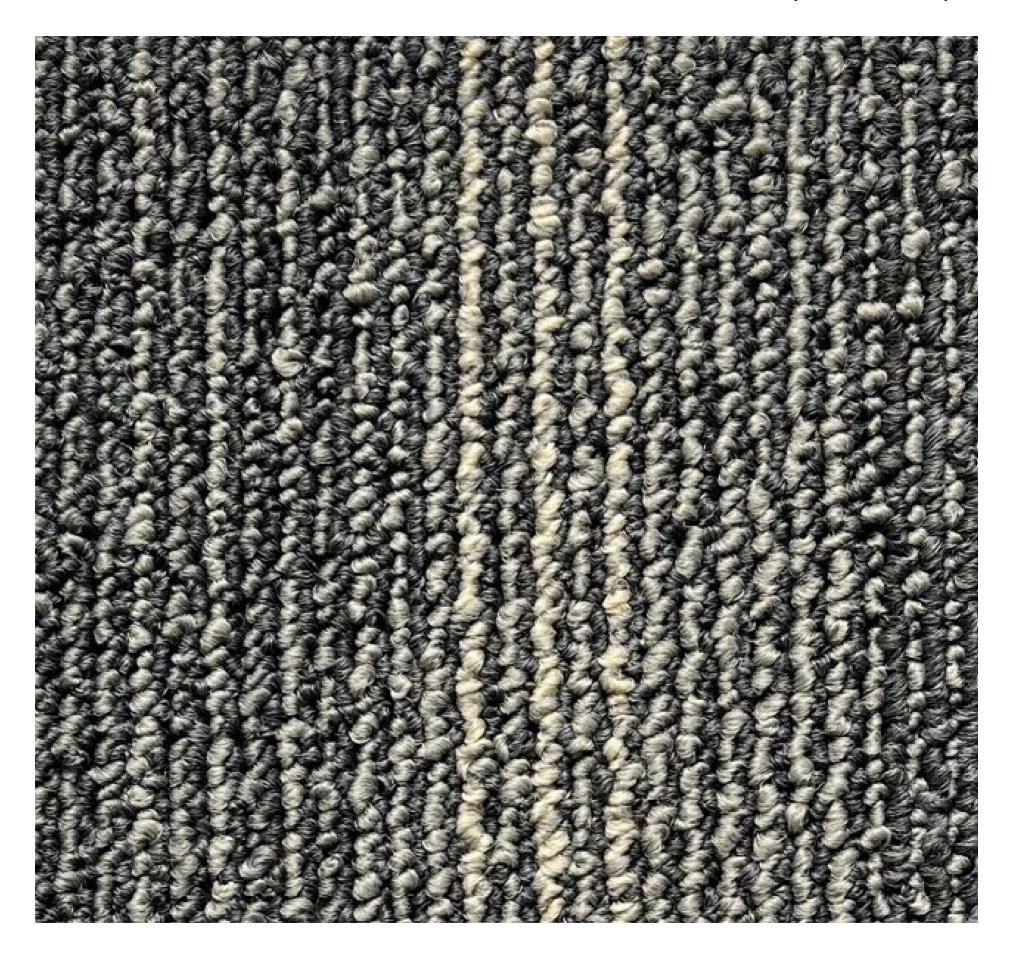

All yarns used are Solution dyed to minimize use water And exclude any effluent production. ISO14001 and ISO9001.

MELD GRAY LL - 01

MISCELLA ASH LL - 02

SMOKE BLUE LL - 03

RADIUS RUST LL - 04