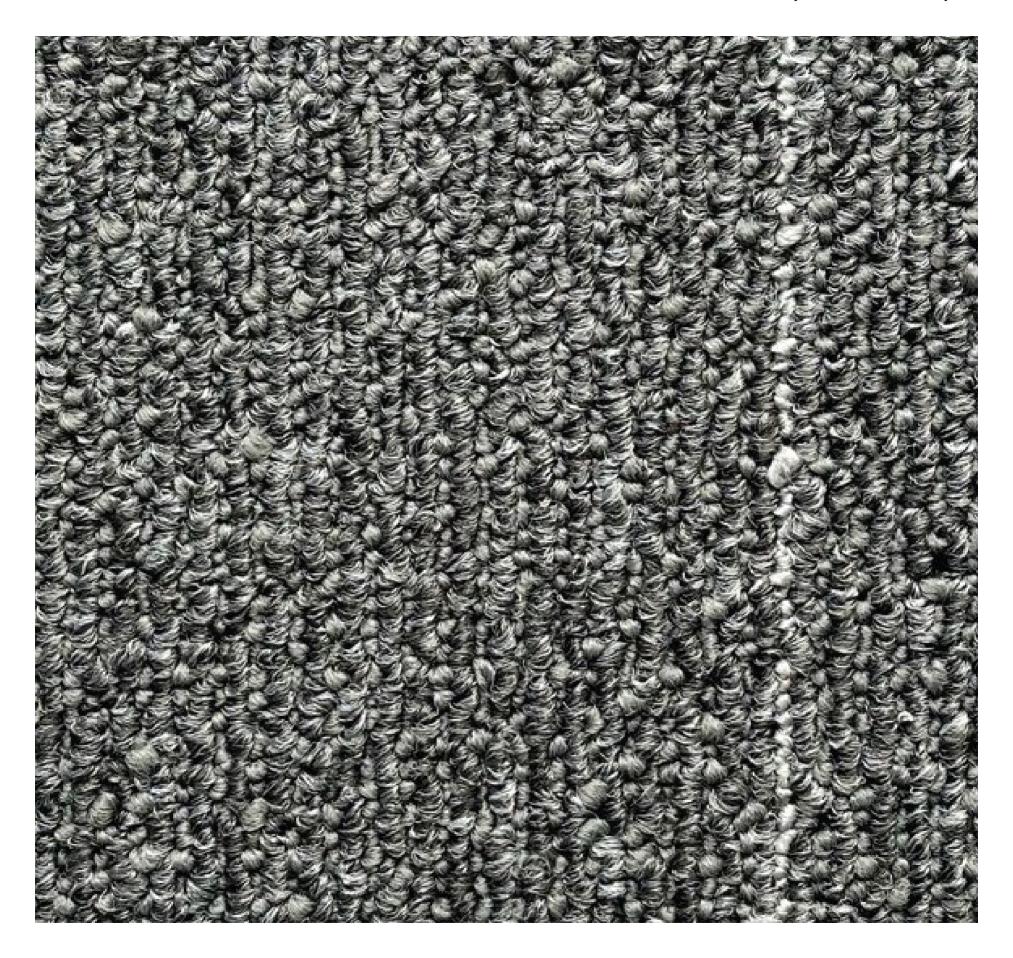

All yarns used are Solution dyed to minimize use water And exclude any effluent production. ISO14001 and ISO9001.

MELD GRAY LL - 01

MISCELLA ASH LL - 02

SMOKE BLUE LL - 03

RADIUS RUST LL - 04