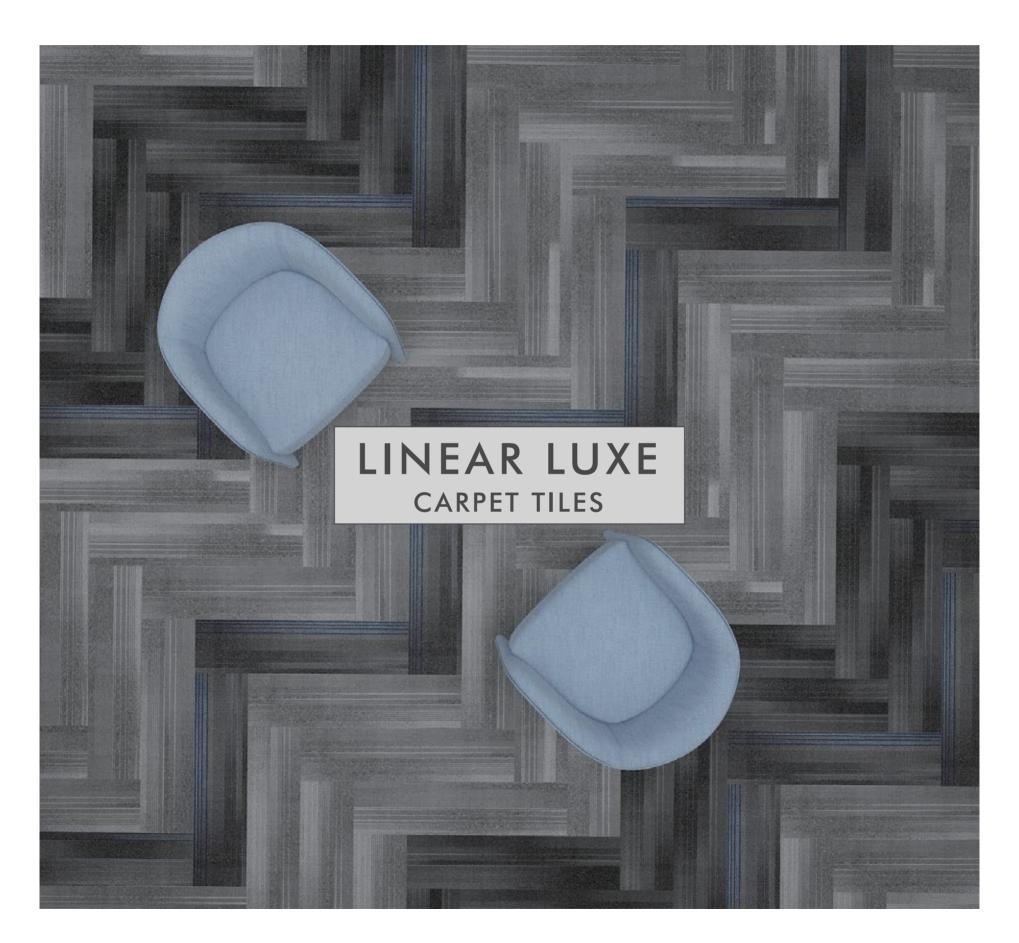

## LINEAR LUXE SERIES

Construction: Loop Pile

Pile Fiber Composition: 100%PP

Tufting Gauge: 1/12"

Dye Method: Solution Dyed

Pile Weight: 550g/m<sup>2</sup>

Total Weight: 3600g/m<sup>2</sup> ±3%

Pile Height: 3.5±0.5mm

Total Thickness: Approx 6.0mm

Primary Backing: Polyester Spunbonded

**Backing Structure: Glass Reinforced PVC** 

Tile Size: 25cm x 100cm

Recommended Installation: Monolithic or

**QuarterTurned** 

Static Electricity
Permanent Lifetime Protection-less than 3.5kv.

All yarns used are Solution dyed to minimize use water And exclude any effluent production. ISO14001 and ISO9001.

MELD GRAY LL - 01

MISCELLA ASH LL - 02

SMOKE BLUE LL - 03

RADIUS RUST LL - 04