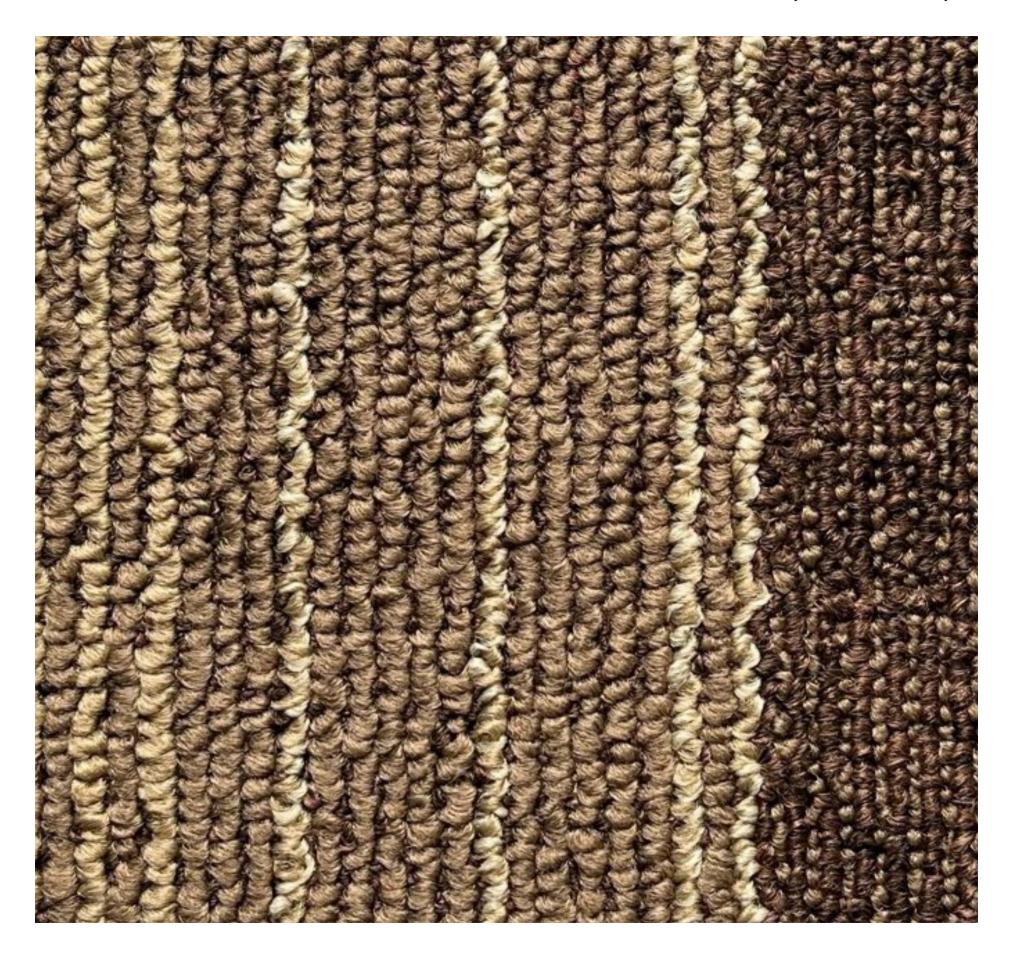

## LINEAR LUXE SERIES

Construction: Loop Pile

Pile Fiber Composition: 100%PP

Tufting Gauge: 1/12"

Dye Method: Solution Dyed

Pile Weight: 550g/m<sup>2</sup>

Total Weight: 3600g/m<sup>2</sup> ±3%

Pile Height: 3.5±0.5mm

Total Thickness: Approx 6.0mm

Primary Backing: Polyester Spunbonded

**Backing Structure: Glass Reinforced PVC** 

Tile Size: 25cm x 100cm

Recommended Installation: Monolithic or

**QuarterTurned** 

Static Electricity
Permanent Lifetime Protection-less than 3.5kv.