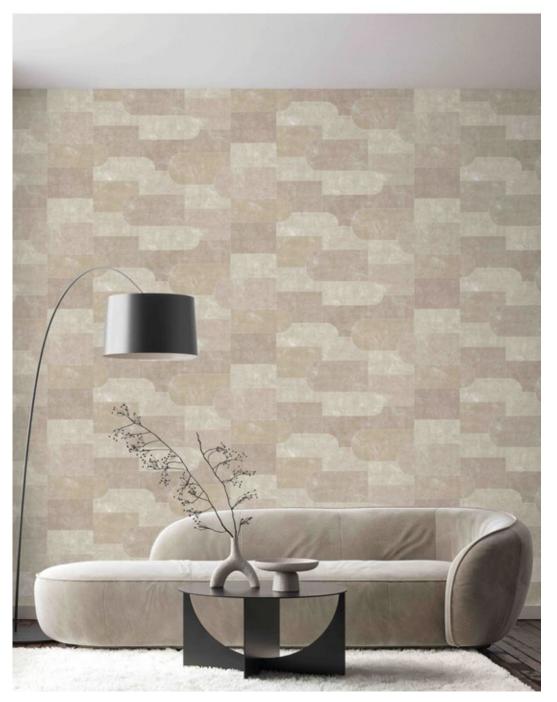

paintbrush and touch.



Made in Korea



#### Product Specification

Collection Name

: DUNE

Country of Origin

Category

: Korea

: Elite

: 1.06 mtr x 5.2 mtr = 59 Sq.Ft.

Quality

**Roll Size** 

: Vinyl with paper back

BEFORE PLACING ANY ORDER PLEASE VERIFY THE SAME WITH THE ACTUAL BOOK TO AVOID ANY KIND OF DISCREPANCY.





#### CLAY & CHALK WALKS



81314-1

81314-2



81313-3



81313-1



#### PEBBLES



## PEBBLES







81305-1

81305-2





81303-3



81303-1

81303-2



81312-3





#### RAW STUCCO





#### RAW STUCCO





81311-4



81311-1

81311-2





#### WOVEN GRASSES







81308-4



81308-3

81308-4



#### LIMESTONE



81307-2



#### LIMESTONE



81307-4



#### MARK MARKING



## MARK MARKING









### ABSTRACT





81301-1

81301-2





81300-2

81300-3











#### BRUSHSTROKES



81297-2





81297-4



#### BRUSHSTROKES



81297-6











81298-3



81298-1



#### PAINTERLY





81304-5









81302-2





81302-4



Eco premium silk wallcovering



www.excelwallpapers.com