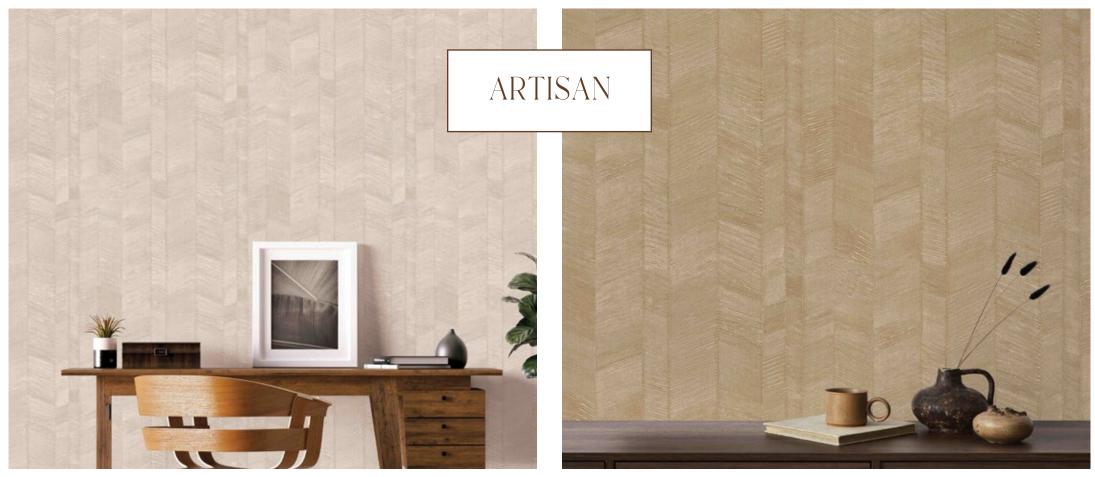

collaboration platforms. and distribution networks.



Wallcoverings

About









## DUNE

Eco premium silk wallcovering

DUNE is an homage to nature with its sands sculpted by tides and winds. Inspired by our need to reconnect to nature, our desire for calm and balance.

A tactile tribute to the artisan's paintbrush and touch.



Made in Korea



#### Product Specification

Collection Name

: DUNE

Country of Origin

Category

: Korea

: Elite

: 1.06 mtr x 5.2 mtr = 59 Sq.Ft.

Quality

**Roll Size** 

: Vinyl with paper back

BEFORE PLACING ANY ORDER PLEASE VERIFY THE SAME WITH THE ACTUAL BOOK TO AVOID ANY KIND OF DISCREPANCY.





#### CLAY & CHALK WALKS



81314-1

81314-2



81313-3



81313-1



#### PEBBLES



## PEBBLES







81305-1

81305-2





81303-3



81303-1

81303-2



81312-3





#### RAW STUCCO





#### RAW STUCCO





81311-4



81311-1

81311-2





#### WOVEN GRASSES







81308-4



81308-3

81308-4



#### LIMESTONE



81307-2



#### LIMESTONE



81307-4



#### MARK MARKING



## MARK MARKING









### ABSTRACT





81301-1

81301-2





81300-2

81300-3











#### BRUSHSTROKES



81297-2





81297-4



#### BRUSHSTROKES



81297-6











81298-3



81298-1



#### PAINTERLY





81304-5









81302-2





81302-4



Eco premium silk wallcovering



www.excelwallpapers.com