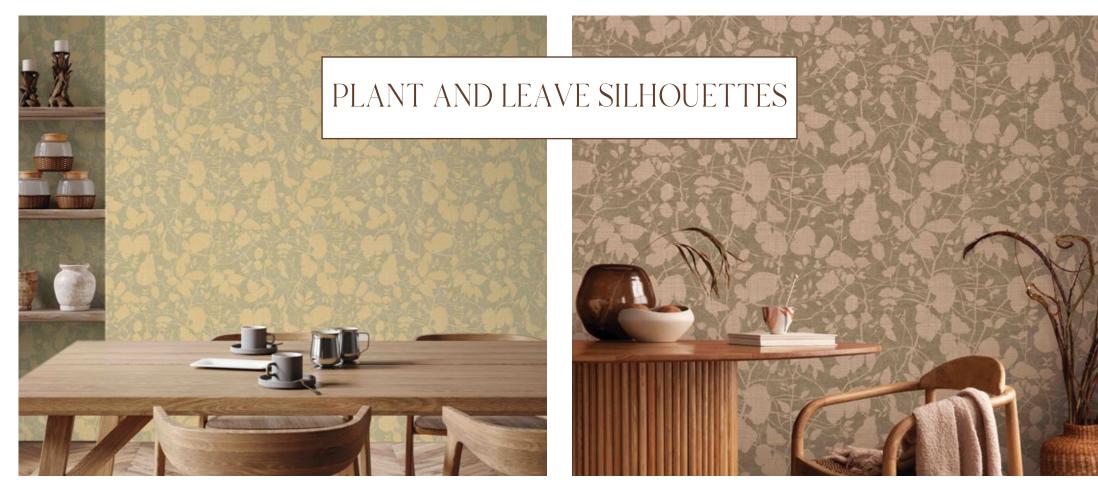

## DUNE

Eco premium silk wallcovering

DUNE is an homage to nature with its sands sculpted by tides and winds. Inspired by our need to reconnect to nature, our desire for calm and balance.

A tactile tribute to the artisan's paintbrush and touch.