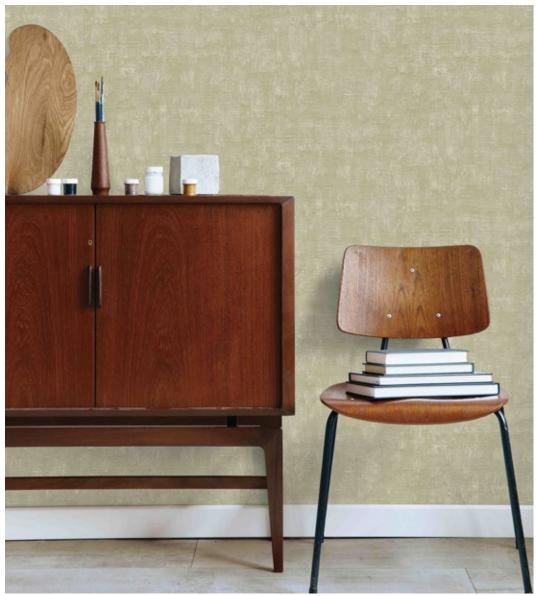

# DUNE

Eco premium silk wallcovering

Walls have various narrations of their own. While they form the backbone of the overall interior architecture, they create dramas, renew charms and redefine outlooks.

## DUNE

Eco premium silk wallcovering

DUNE is an homage to nature with its sands sculpted by tides and winds. Inspired by our need to reconnect to nature, our desire for calm and balance.

A tactile tribute to the artisan's paintbrush and touch.