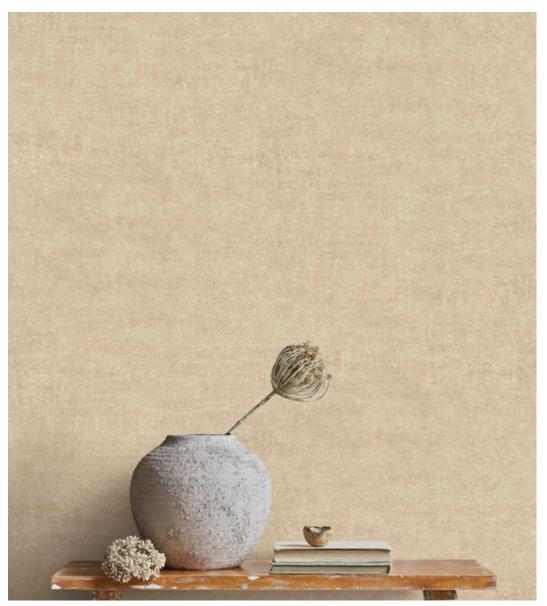

mtr x 5.2 mtr = 59 Sq.Ft.

Quality

**Roll Size** 

: Vinyl with paper back

BEFORE PLACING ANY ORDER PLEASE VERIFY THE SAME WITH THE ACTUAL BOOK TO AVOID ANY KIND OF DISCREPANCY.





#### CLAY & CHALK WALKS



81314-1

81314-2



81313-3



81313-1



#### PEBBLES



## PEBBLES







81305-1

81305-2





81303-3



81303-1

81303-2



81312-3





#### RAW STUCCO





#### RAW STUCCO





81311-4



81311-1

81311-2





#### WOVEN GRASSES







81308-4



81308-3

81308-4



#### LIMESTONE



81307-2



#### LIMESTONE



81307-4



#### MARK MARKING



## MARK MARKING









### ABSTRACT





81301-1

81301-2





81300-2

81300-3











#### BRUSHSTROKES



81297-2





81297-4



#### BRUSHSTROKES



81297-6











81298-3



81298-1



#### PAINTERLY





81304-5









81302-2





81302-4



Eco premium silk wallcovering



www.excelwallpapers.com