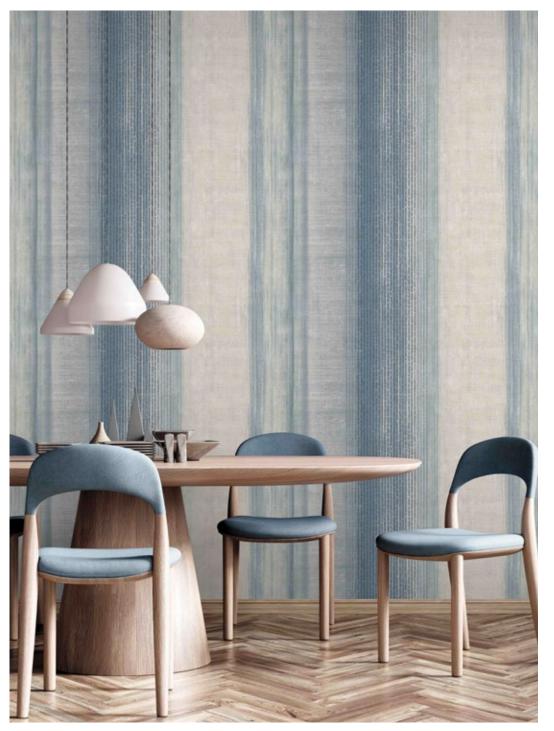

# DUNE

Eco premium silk wallcovering

Walls have various narrations of their own. While they form the backbone of the overall interior architecture, they create dramas, renew charms and redefine outlooks.

## DUNE

Eco premium silk wallcovering

DUNE is an homage to nature with its sands sculpted by tides and winds. Inspired by our need to reconnect to nature, our desire for calm and balance.

A tactile tribute to the artisan's paintbrush and touch.