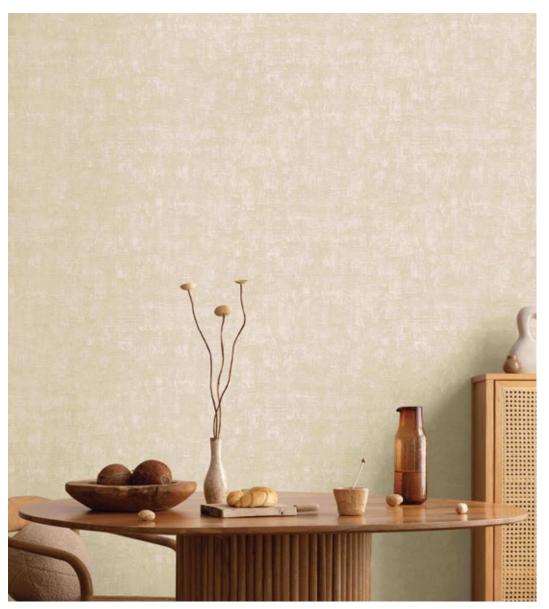

# DUNE

Eco premium silk wallcovering

Walls have various narrations of their own. While they form the backbone of the overall interior architecture, they create dramas, renew charms and redefine outlooks.

## DUNE

Eco premium silk wallcovering

DUNE is an homage to nature with its sands sculpted by tides and winds. Inspired by our need to reconnect to nature, our desire for calm and balance.

A tactile tribute to the artisan's paintbrush and touch.