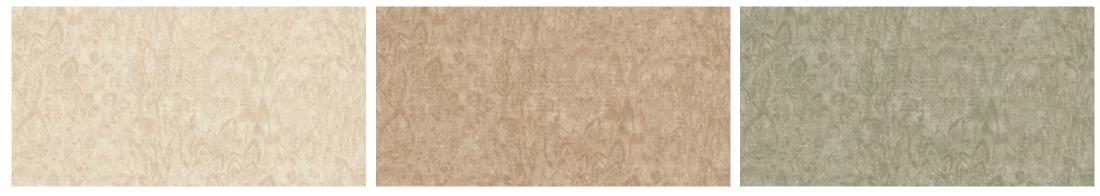

's paintbrush and touch.



Made in Korea



#### Product Specification

Collection Name

: DUNE

Country of Origin

Category

: Korea

: Elite

: 1.06 mtr x 5.2 mtr = 59 Sq.Ft.

Quality

**Roll Size** 

: Vinyl with paper back

BEFORE PLACING ANY ORDER PLEASE VERIFY THE SAME WITH THE ACTUAL BOOK TO AVOID ANY KIND OF DISCREPANCY.





#### CLAY & CHALK WALKS



81314-1

81314-2



81313-3



81313-1



#### PEBBLES



## PEBBLES







81305-1

81305-2





81303-3



81303-1

81303-2



81312-3





#### RAW STUCCO





#### RAW STUCCO





81311-4



81311-1

81311-2





#### WOVEN GRASSES







81308-4



81308-3

81308-4



#### LIMESTONE



81307-2



#### LIMESTONE



81307-4



#### MARK MARKING



## MARK MARKING









### ABSTRACT





81301-1

81301-2





81300-2

81300-3











#### BRUSHSTROKES



81297-2





81297-4



#### BRUSHSTROKES



81297-6











81298-3



81298-1



#### PAINTERLY





81304-5









81302-2





81302-4



Eco premium silk wallcovering



www.excelwallpapers.com