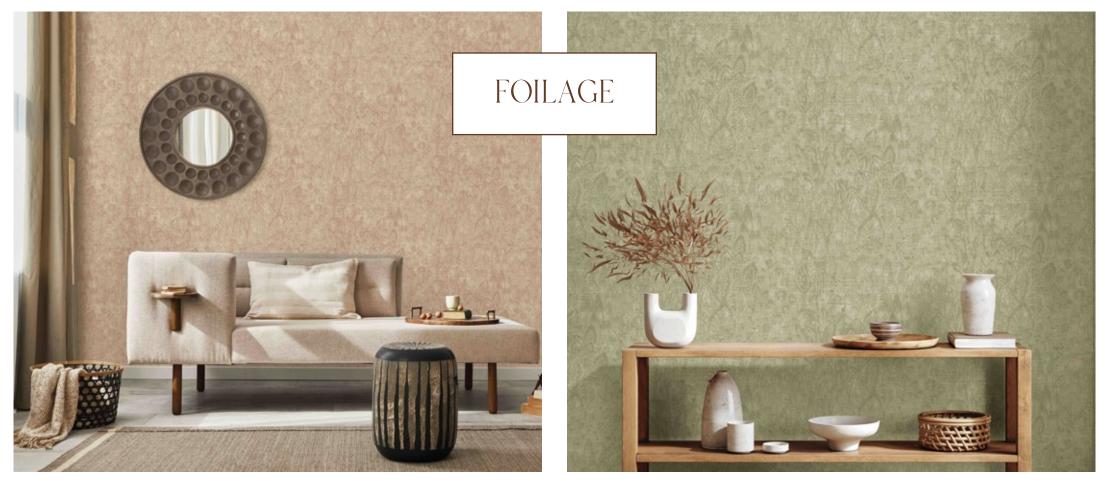

ibute to the artisan's paintbrush and touch.



Made in Korea



#### Product Specification

Collection Name

: DUNE

Country of Origin

Category

: Korea

: Elite

: 1.06 mtr x 5.2 mtr = 59 Sq.Ft.

Quality

**Roll Size** 

: Vinyl with paper back

BEFORE PLACING ANY ORDER PLEASE VERIFY THE SAME WITH THE ACTUAL BOOK TO AVOID ANY KIND OF DISCREPANCY.





#### CLAY & CHALK WALKS



81314-1

81314-2



81313-3



81313-1



#### PEBBLES



## PEBBLES







81305-1

81305-2





81303-3



81303-1

81303-2



81312-3





#### RAW STUCCO





#### RAW STUCCO





81311-4



81311-1

81311-2





#### WOVEN GRASSES







81308-4



81308-3

81308-4



#### LIMESTONE



81307-2



#### LIMESTONE



81307-4



#### MARK MARKING



## MARK MARKING









### ABSTRACT





81301-1

81301-2





81300-2

81300-3











#### BRUSHSTROKES



81297-2





81297-4



#### BRUSHSTROKES



81297-6











81298-3



81298-1



#### PAINTERLY





81304-5









81302-2





81302-4



Eco premium silk wallcovering



www.excelwallpapers.com