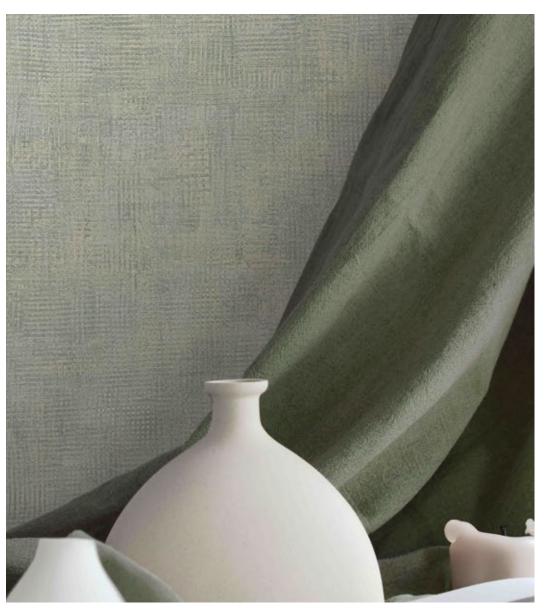

# DUNE

Eco premium silk wallcovering

Walls have various narrations of their own. While they form the backbone of the overall interior architecture, they create dramas, renew charms and redefine outlooks.

## DUNE

Eco premium silk wallcovering

DUNE is an homage to nature with its sands sculpted by tides and winds. Inspired by our need to reconnect to nature, our desire for calm and balance.

A tactile tribute to the artisan's paintbrush and touch.