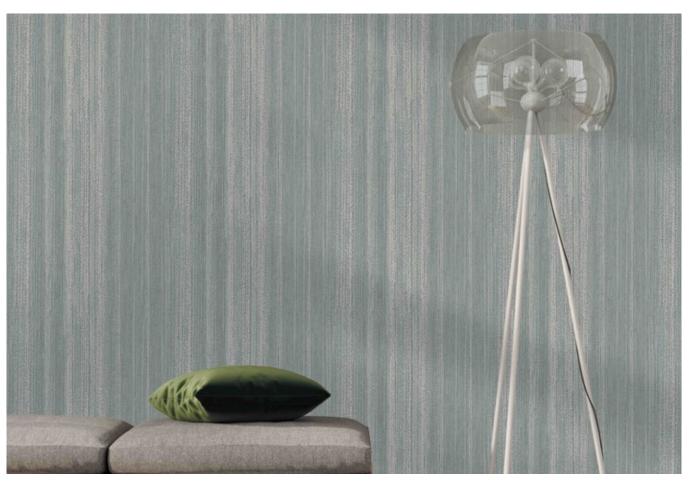

## DUNE

Eco premium silk wallcovering

DUNE is an homage to nature with its sands sculpted by tides and winds. Inspired by our need to reconnect to nature, our desire for calm and balance.

A tactile tribute to the artisan's paintbrush and touch.