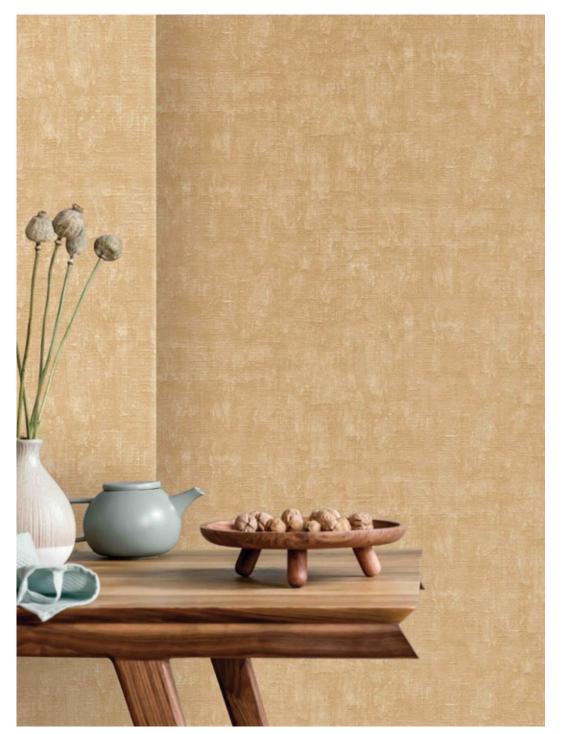

# DUNE

Eco premium silk wallcovering

Walls have various narrations of their own. While they form the backbone of the overall interior architecture, they create dramas, renew charms and redefine outlooks.

## DUNE

Eco premium silk wallcovering

DUNE is an homage to nature with its sands sculpted by tides and winds. Inspired by our need to reconnect to nature, our desire for calm and balance.

A tactile tribute to the artisan's paintbrush and touch.