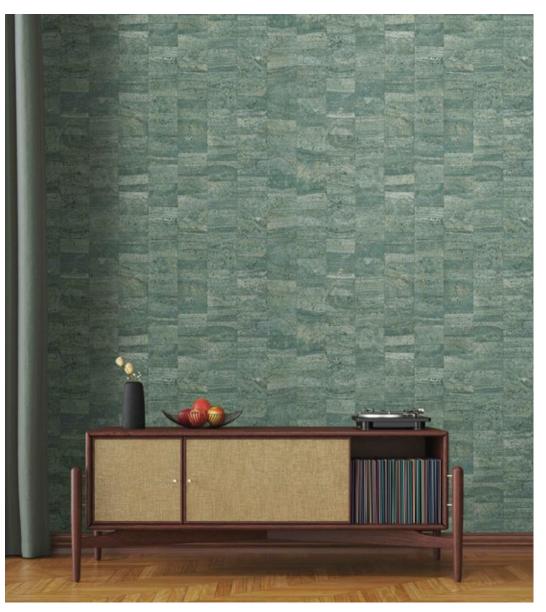

inds. Inspired by our need to reconnect to nature, our desire for calm and balance.

A tactile tribute to the artisan's paintbrush and touch.



Made in Korea



#### Product Specification

Collection Name

: DUNE

Country of Origin

Category

: Korea

: Elite

: 1.06 mtr x 5.2 mtr = 59 Sq.Ft.

Quality

**Roll Size** 

: Vinyl with paper back

BEFORE PLACING ANY ORDER PLEASE VERIFY THE SAME WITH THE ACTUAL BOOK TO AVOID ANY KIND OF DISCREPANCY.





#### CLAY & CHALK WALKS



81314-1

81314-2



81313-3



81313-1



#### PEBBLES



## PEBBLES







81305-1

81305-2





81303-3



81303-1

81303-2



81312-3





#### RAW STUCCO





#### RAW STUCCO





81311-4



81311-1

81311-2





#### WOVEN GRASSES







81308-4



81308-3

81308-4



#### LIMESTONE



81307-2



#### LIMESTONE



81307-4



#### MARK MARKING



## MARK MARKING









### ABSTRACT





81301-1

81301-2





81300-2

81300-3











#### BRUSHSTROKES



81297-2





81297-4



#### BRUSHSTROKES



81297-6











81298-3



81298-1



#### PAINTERLY





81304-5









81302-2





81302-4



Eco premium silk wallcovering



www.excelwallpapers.com