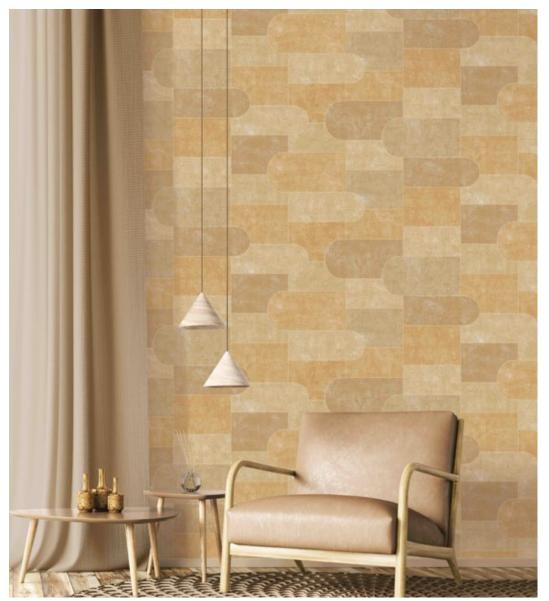

ntbrush and touch.



Made in Korea



#### Product Specification

Collection Name

: DUNE

Country of Origin

Category

: Korea

: Elite

: 1.06 mtr x 5.2 mtr = 59 Sq.Ft.

Quality

**Roll Size** 

: Vinyl with paper back

BEFORE PLACING ANY ORDER PLEASE VERIFY THE SAME WITH THE ACTUAL BOOK TO AVOID ANY KIND OF DISCREPANCY.





#### CLAY & CHALK WALKS



81314-1

81314-2



81313-3



81313-1



#### PEBBLES



## PEBBLES







81305-1

81305-2





81303-3



81303-1

81303-2



81312-3





#### RAW STUCCO





#### RAW STUCCO





81311-4



81311-1

81311-2





#### WOVEN GRASSES







81308-4



81308-3

81308-4



#### LIMESTONE



81307-2



#### LIMESTONE



81307-4



#### MARK MARKING



## MARK MARKING









### ABSTRACT





81301-1

81301-2





81300-2

81300-3











#### BRUSHSTROKES



81297-2





81297-4



#### BRUSHSTROKES



81297-6











81298-3



81298-1



#### PAINTERLY





81304-5









81302-2





81302-4



Eco premium silk wallcovering



www.excelwallpapers.com