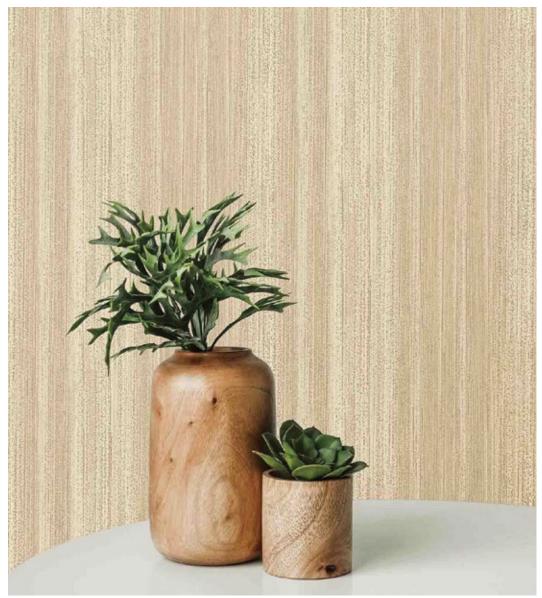

connect to nature, our desire for calm and balance.

A tactile tribute to the artisan's paintbrush and touch.



Made in Korea



#### Product Specification

Collection Name

: DUNE

Country of Origin

Category

: Korea

: Elite

: 1.06 mtr x 5.2 mtr = 59 Sq.Ft.

Quality

**Roll Size** 

: Vinyl with paper back

BEFORE PLACING ANY ORDER PLEASE VERIFY THE SAME WITH THE ACTUAL BOOK TO AVOID ANY KIND OF DISCREPANCY.





#### CLAY & CHALK WALKS



81314-1

81314-2



81313-3



81313-1



#### PEBBLES



## PEBBLES







81305-1

81305-2





81303-3



81303-1

81303-2



81312-3





#### RAW STUCCO





#### RAW STUCCO





81311-4



81311-1

81311-2





#### WOVEN GRASSES







81308-4



81308-3

81308-4



#### LIMESTONE



81307-2



#### LIMESTONE



81307-4



#### MARK MARKING



## MARK MARKING









### ABSTRACT





81301-1

81301-2





81300-2

81300-3











#### BRUSHSTROKES



81297-2





81297-4



#### BRUSHSTROKES



81297-6











81298-3



81298-1



#### PAINTERLY





81304-5









81302-2





81302-4



Eco premium silk wallcovering



www.excelwallpapers.com