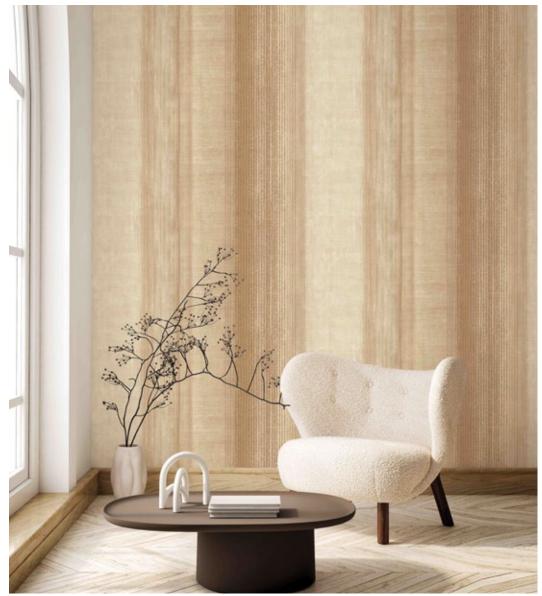

# DUNE

Eco premium silk wallcovering

Walls have various narrations of their own. While they form the backbone of the overall interior architecture, they create dramas, renew charms and redefine outlooks.

## DUNE

Eco premium silk wallcovering

DUNE is an homage to nature with its sands sculpted by tides and winds. Inspired by our need to reconnect to nature, our desire for calm and balance.

A tactile tribute to the artisan's paintbrush and touch.