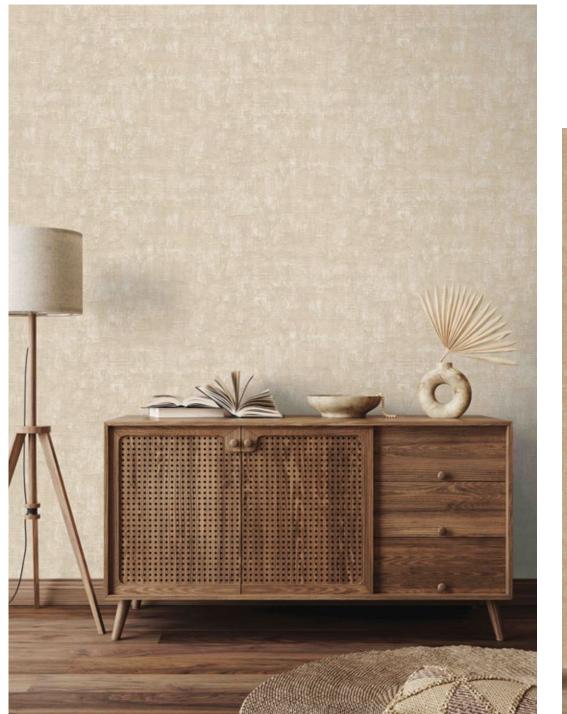

# DUNE

Eco premium silk wallcovering

Walls have various narrations of their own. While they form the backbone of the overall interior architecture, they create dramas, renew charms and redefine outlooks.

## DUNE

Eco premium silk wallcovering

DUNE is an homage to nature with its sands sculpted by tides and winds. Inspired by our need to reconnect to nature, our desire for calm and balance.

A tactile tribute to the artisan's paintbrush and touch.