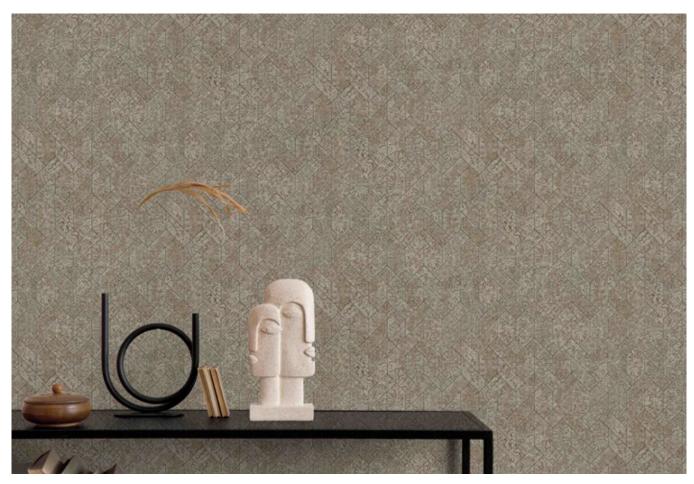

d balance.

A tactile tribute to the artisan's paintbrush and touch.



Made in Korea



#### Product Specification

Collection Name

: DUNE

Country of Origin

Category

: Korea

: Elite

: 1.06 mtr x 5.2 mtr = 59 Sq.Ft.

Quality

**Roll Size** 

: Vinyl with paper back

BEFORE PLACING ANY ORDER PLEASE VERIFY THE SAME WITH THE ACTUAL BOOK TO AVOID ANY KIND OF DISCREPANCY.





#### CLAY & CHALK WALKS



81314-1

81314-2



81313-3



81313-1



#### PEBBLES



## PEBBLES







81305-1

81305-2





81303-3



81303-1

81303-2



81312-3





#### RAW STUCCO





#### RAW STUCCO





81311-4



81311-1

81311-2





#### WOVEN GRASSES







81308-4



81308-3

81308-4



#### LIMESTONE



81307-2



#### LIMESTONE



81307-4



#### MARK MARKING



## MARK MARKING









### ABSTRACT





81301-1

81301-2





81300-2

81300-3











#### BRUSHSTROKES



81297-2





81297-4



#### BRUSHSTROKES



81297-6











81298-3



81298-1



#### PAINTERLY





81304-5









81302-2





81302-4



Eco premium silk wallcovering



www.excelwallpapers.com