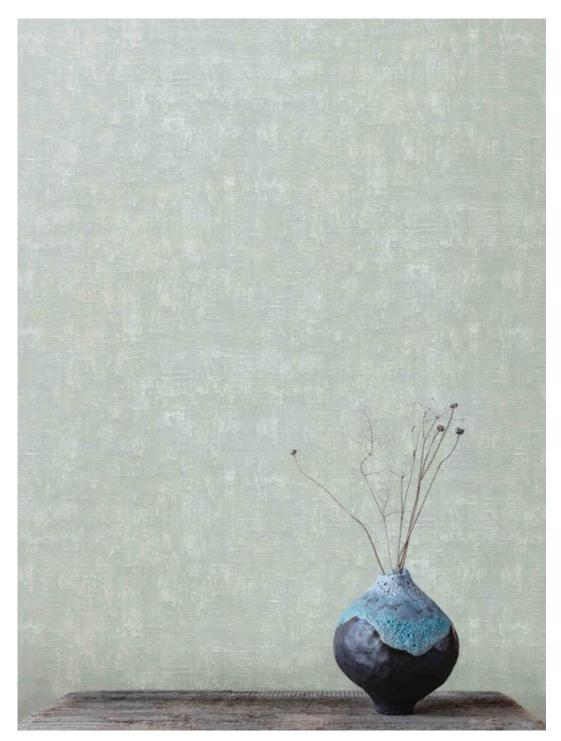

# DUNE

Eco premium silk wallcovering

Walls have various narrations of their own. While they form the backbone of the overall interior architecture, they create dramas, renew charms and redefine outlooks.

## DUNE

Eco premium silk wallcovering

DUNE is an homage to nature with its sands sculpted by tides and winds. Inspired by our need to reconnect to nature, our desire for calm and balance.

A tactile tribute to the artisan's paintbrush and touch.