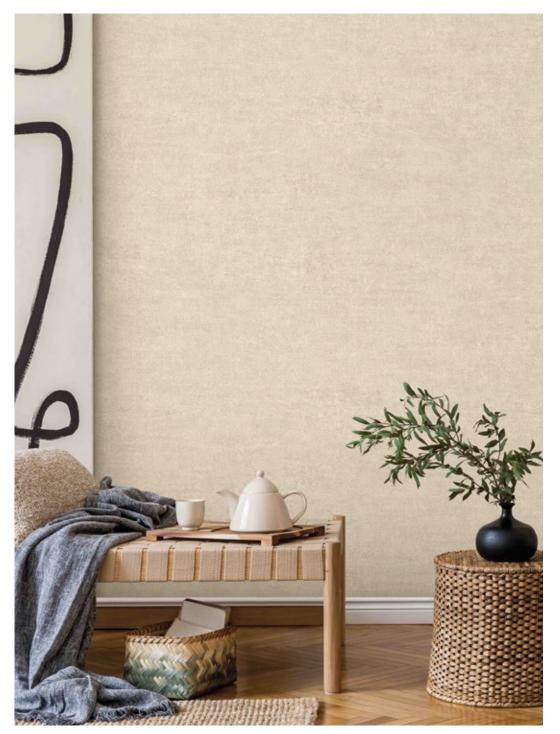

.06 mtr x 5.2 mtr = 59 Sq.Ft.

Quality

**Roll Size** 

: Vinyl with paper back

BEFORE PLACING ANY ORDER PLEASE VERIFY THE SAME WITH THE ACTUAL BOOK TO AVOID ANY KIND OF DISCREPANCY.





#### CLAY & CHALK WALKS



81314-1

81314-2



81313-3



81313-1



#### PEBBLES



## PEBBLES







81305-1

81305-2





81303-3



81303-1

81303-2



81312-3





#### RAW STUCCO





#### RAW STUCCO





81311-4



81311-1

81311-2





#### WOVEN GRASSES







81308-4



81308-3

81308-4



#### LIMESTONE



81307-2



#### LIMESTONE



81307-4



#### MARK MARKING



## MARK MARKING









### ABSTRACT





81301-1

81301-2





81300-2

81300-3











#### BRUSHSTROKES



81297-2





81297-4



#### BRUSHSTROKES



81297-6











81298-3



81298-1



#### PAINTERLY





81304-5









81302-2





81302-4



Eco premium silk wallcovering



www.excelwallpapers.com