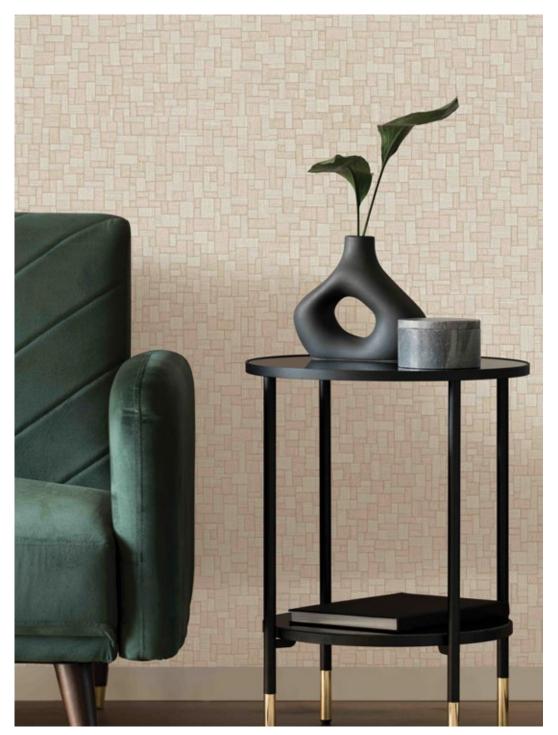

DUNE

Eco premium silk wallcovering

DUNE is an homage to nature with its sands sculpted by tides and winds. Inspired by our need to reconnect to nature, our desire for calm and balance.

A tactile tribute to the artisan's paintbrush and touch.



Made in Korea



#### Product Specification

Collection Name

: DUNE

Country of Origin

Category

: Korea

: Elite

: 1.06 mtr x 5.2 mtr = 59 Sq.Ft.

Quality

**Roll Size** 

: Vinyl with paper back

BEFORE PLACING ANY ORDER PLEASE VERIFY THE SAME WITH THE ACTUAL BOOK TO AVOID ANY KIND OF DISCREPANCY.





#### CLAY & CHALK WALKS



81314-1

81314-2



81313-3



81313-1



#### PEBBLES



## PEBBLES







81305-1

81305-2





81303-3



81303-1

81303-2



81312-3





#### RAW STUCCO





#### RAW STUCCO





81311-4



81311-1

81311-2





#### WOVEN GRASSES







81308-4



81308-3

81308-4



#### LIMESTONE



81307-2



#### LIMESTONE



81307-4



#### MARK MARKING



## MARK MARKING









### ABSTRACT





81301-1

81301-2





81300-2

81300-3











#### BRUSHSTROKES



81297-2





81297-4



#### BRUSHSTROKES



81297-6











81298-3



81298-1



#### PAINTERLY





81304-5









81302-2





81302-4



Eco premium silk wallcovering



www.excelwallpapers.com