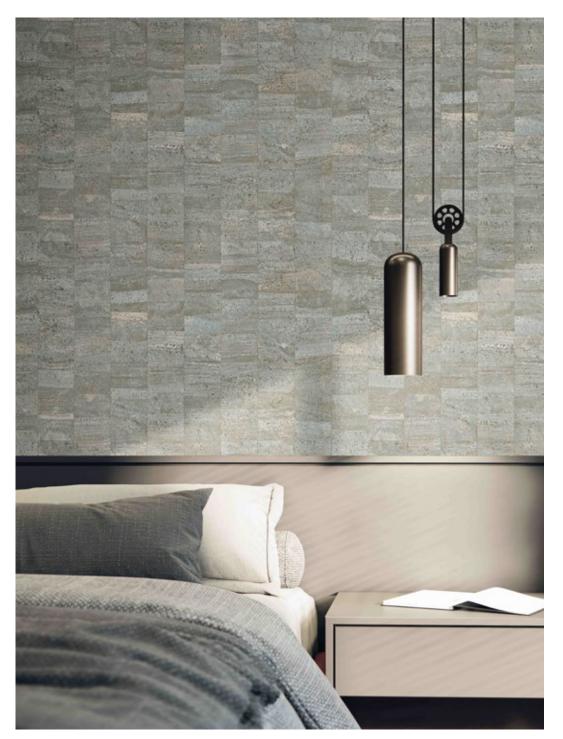

ted by tides and winds. Inspired by our need to reconnect to nature, our desire for calm and balance.

A tactile tribute to the artisan's paintbrush and touch.



Made in Korea



#### Product Specification

Collection Name

: DUNE

Country of Origin

Category

: Korea

: Elite

: 1.06 mtr x 5.2 mtr = 59 Sq.Ft.

Quality

**Roll Size** 

: Vinyl with paper back

BEFORE PLACING ANY ORDER PLEASE VERIFY THE SAME WITH THE ACTUAL BOOK TO AVOID ANY KIND OF DISCREPANCY.





#### CLAY & CHALK WALKS



81314-1

81314-2



81313-3



81313-1



#### PEBBLES



## PEBBLES







81305-1

81305-2





81303-3



81303-1

81303-2



81312-3





#### RAW STUCCO





#### RAW STUCCO





81311-4



81311-1

81311-2





#### WOVEN GRASSES







81308-4



81308-3

81308-4



#### LIMESTONE



81307-2



#### LIMESTONE



81307-4



#### MARK MARKING



## MARK MARKING









### ABSTRACT





81301-1

81301-2





81300-2

81300-3











#### BRUSHSTROKES



81297-2





81297-4



#### BRUSHSTROKES



81297-6











81298-3



81298-1



#### PAINTERLY





81304-5









81302-2





81302-4



Eco premium silk wallcovering



www.excelwallpapers.com