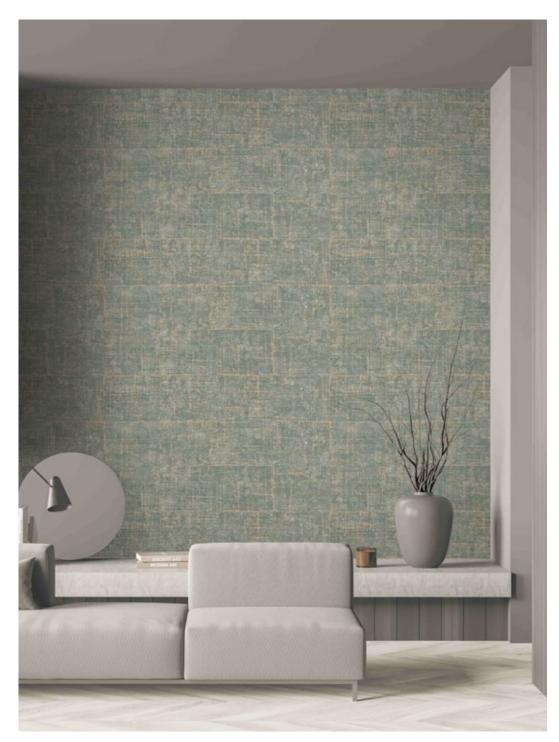

ribution networks.



Wallcoverings

About









## DUNE

Eco premium silk wallcovering

DUNE is an homage to nature with its sands sculpted by tides and winds. Inspired by our need to reconnect to nature, our desire for calm and balance.

A tactile tribute to the artisan's paintbrush and touch.



Made in Korea



#### Product Specification

Collection Name

: DUNE

Country of Origin

Category

: Korea

: Elite

: 1.06 mtr x 5.2 mtr = 59 Sq.Ft.

Quality

**Roll Size** 

: Vinyl with paper back

BEFORE PLACING ANY ORDER PLEASE VERIFY THE SAME WITH THE ACTUAL BOOK TO AVOID ANY KIND OF DISCREPANCY.





#### CLAY & CHALK WALKS



81314-1

81314-2



81313-3



81313-1



#### PEBBLES



## PEBBLES







81305-1

81305-2





81303-3



81303-1

81303-2



81312-3





#### RAW STUCCO





#### RAW STUCCO





81311-4



81311-1

81311-2





#### WOVEN GRASSES







81308-4



81308-3

81308-4



#### LIMESTONE



81307-2



#### LIMESTONE



81307-4



#### MARK MARKING



## MARK MARKING









### ABSTRACT





81301-1

81301-2





81300-2

81300-3











#### BRUSHSTROKES



81297-2





81297-4



#### BRUSHSTROKES



81297-6











81298-3



81298-1



#### PAINTERLY





81304-5









81302-2





81302-4



Eco premium silk wallcovering



www.excelwallpapers.com