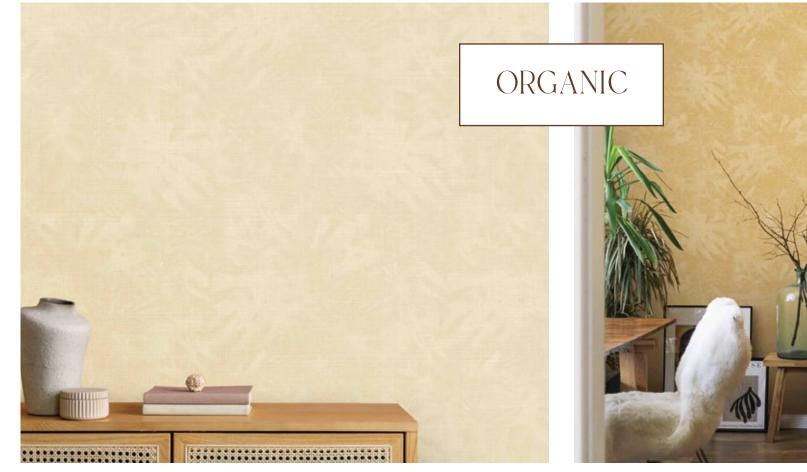

## DUNE

Eco premium silk wallcovering

DUNE is an homage to nature with its sands sculpted by tides and winds. Inspired by our need to reconnect to nature, our desire for calm and balance.

A tactile tribute to the artisan's paintbrush and touch.