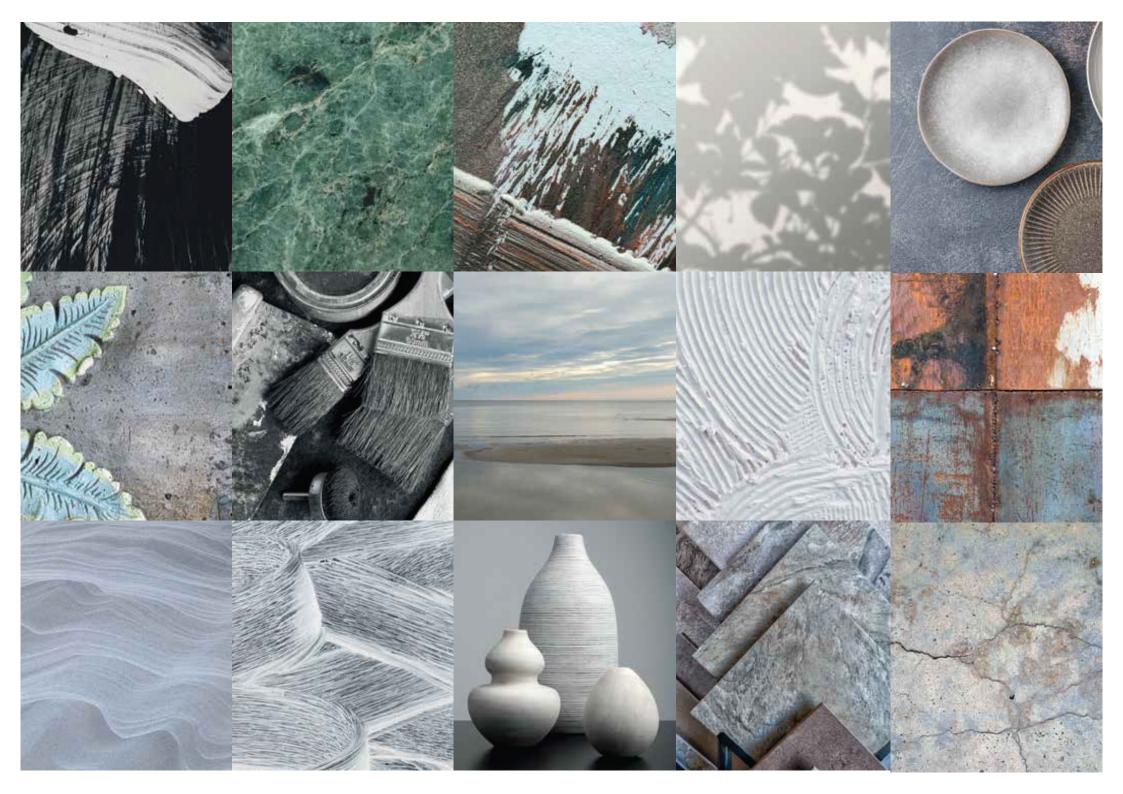

# DUNE

Eco premium silk wallcovering

Walls have various narrations of their own. While they form the backbone of the overall interior architecture, they create dramas, renew charms and redefine outlooks.

## DUNE

Eco premium silk wallcovering

DUNE is an homage to nature with its sands sculpted by tides and winds. Inspired by our need to reconnect to nature, our desire for calm and balance.

A tactile tribute to the artisan's paintbrush and touch.