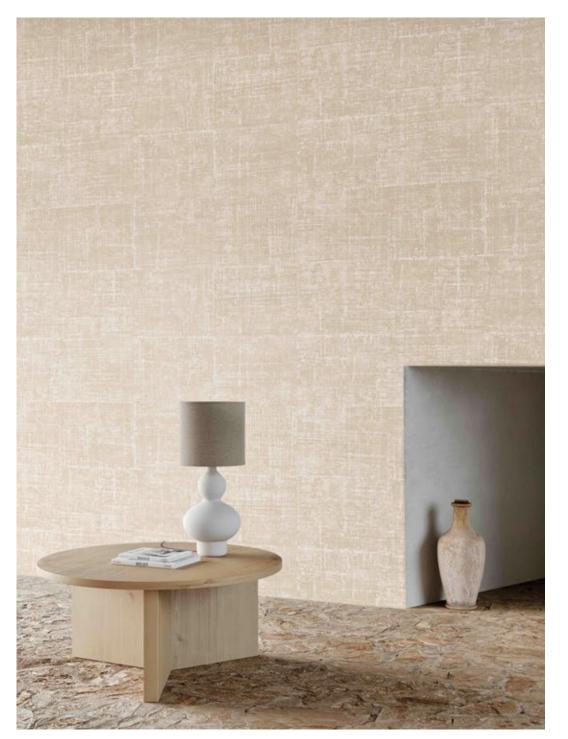

n platforms. and distribution networks.



Wallcoverings

About









## DUNE

Eco premium silk wallcovering

DUNE is an homage to nature with its sands sculpted by tides and winds. Inspired by our need to reconnect to nature, our desire for calm and balance.

A tactile tribute to the artisan's paintbrush and touch.



Made in Korea



#### Product Specification

Collection Name

: DUNE

Country of Origin

Category

: Korea

: Elite

: 1.06 mtr x 5.2 mtr = 59 Sq.Ft.

Quality

**Roll Size** 

: Vinyl with paper back

BEFORE PLACING ANY ORDER PLEASE VERIFY THE SAME WITH THE ACTUAL BOOK TO AVOID ANY KIND OF DISCREPANCY.





#### CLAY & CHALK WALKS



81314-1

81314-2



81313-3



81313-1



#### PEBBLES



## PEBBLES







81305-1

81305-2





81303-3



81303-1

81303-2



81312-3





#### RAW STUCCO





#### RAW STUCCO





81311-4



81311-1

81311-2





#### WOVEN GRASSES







81308-4



81308-3

81308-4



#### LIMESTONE



81307-2



#### LIMESTONE



81307-4



#### MARK MARKING



## MARK MARKING









### ABSTRACT





81301-1

81301-2





81300-2

81300-3











#### BRUSHSTROKES



81297-2





81297-4



#### BRUSHSTROKES



81297-6











81298-3



81298-1



#### PAINTERLY





81304-5









81302-2





81302-4



Eco premium silk wallcovering



www.excelwallpapers.com