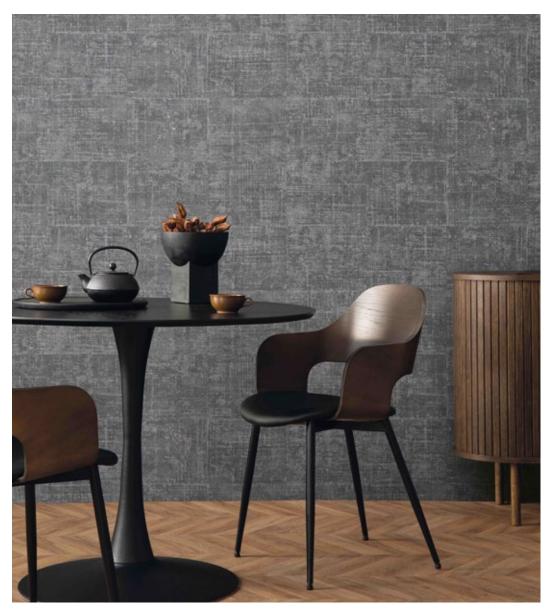

Wallcoverings

About









## DUNE

Eco premium silk wallcovering

DUNE is an homage to nature with its sands sculpted by tides and winds. Inspired by our need to reconnect to nature, our desire for calm and balance.

A tactile tribute to the artisan's paintbrush and touch.



Made in Korea



#### Product Specification

Collection Name

: DUNE

Country of Origin

Category

: Korea

: Elite

: 1.06 mtr x 5.2 mtr = 59 Sq.Ft.

Quality

**Roll Size** 

: Vinyl with paper back

BEFORE PLACING ANY ORDER PLEASE VERIFY THE SAME WITH THE ACTUAL BOOK TO AVOID ANY KIND OF DISCREPANCY.





#### CLAY & CHALK WALKS



81314-1

81314-2



81313-3



81313-1



#### PEBBLES



## PEBBLES







81305-1

81305-2





81303-3



81303-1

81303-2



81312-3





#### RAW STUCCO





#### RAW STUCCO





81311-4



81311-1

81311-2





#### WOVEN GRASSES







81308-4



81308-3

81308-4



#### LIMESTONE



81307-2



#### LIMESTONE



81307-4



#### MARK MARKING



## MARK MARKING









### ABSTRACT





81301-1

81301-2





81300-2

81300-3











#### BRUSHSTROKES



81297-2





81297-4



#### BRUSHSTROKES



81297-6











81298-3



81298-1



#### PAINTERLY





81304-5









81302-2





81302-4



Eco premium silk wallcovering



www.excelwallpapers.com