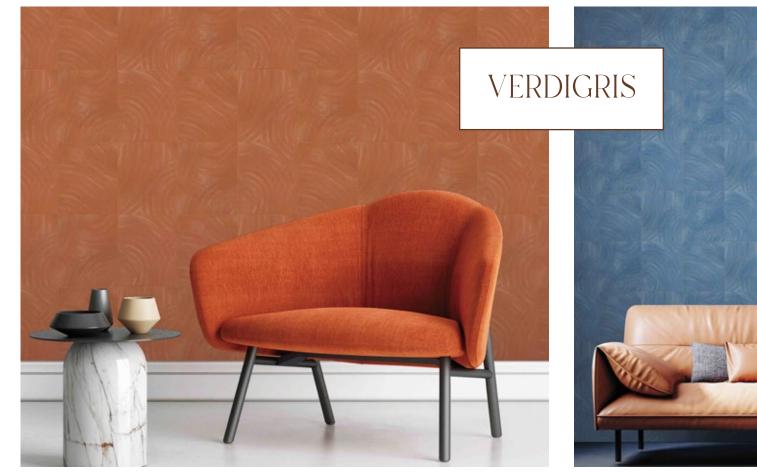

Out here to transform wall statements and interior trends, we stand out in terms of customization techniques, collaboration platforms. and distribution networks.



Wallcoverings

About









## DUNE

Eco premium silk wallcovering

DUNE is an homage to nature with its sands sculpted by tides and winds. Inspired by our need to reconnect to nature, our desire for calm and balance.

A tactile tribute to the artisan's paintbrush and touch.



Made in Korea



#### Product Specification

Collection Name

: DUNE

Country of Origin

Category

: Korea

: Elite

: 1.06 mtr x 5.2 mtr = 59 Sq.Ft.

Quality

**Roll Size** 

: Vinyl with paper back

BEFORE PLACING ANY ORDER PLEASE VERIFY THE SAME WITH THE ACTUAL BOOK TO AVOID ANY KIND OF DISCREPANCY.





#### CLAY & CHALK WALKS



81314-1

81314-2



81313-3



81313-1



#### PEBBLES



## PEBBLES







81305-1

81305-2





81303-3



81303-1

81303-2



81312-3





#### RAW STUCCO





#### RAW STUCCO





81311-4



81311-1

81311-2





#### WOVEN GRASSES







81308-4



81308-3

81308-4



#### LIMESTONE



81307-2



#### LIMESTONE



81307-4



#### MARK MARKING



## MARK MARKING









### ABSTRACT





81301-1

81301-2





81300-2

81300-3











#### BRUSHSTROKES



81297-2





81297-4



#### BRUSHSTROKES



81297-6











81298-3



81298-1



#### PAINTERLY





81304-5









81302-2





81302-4



Eco premium silk wallcovering



www.excelwallpapers.com