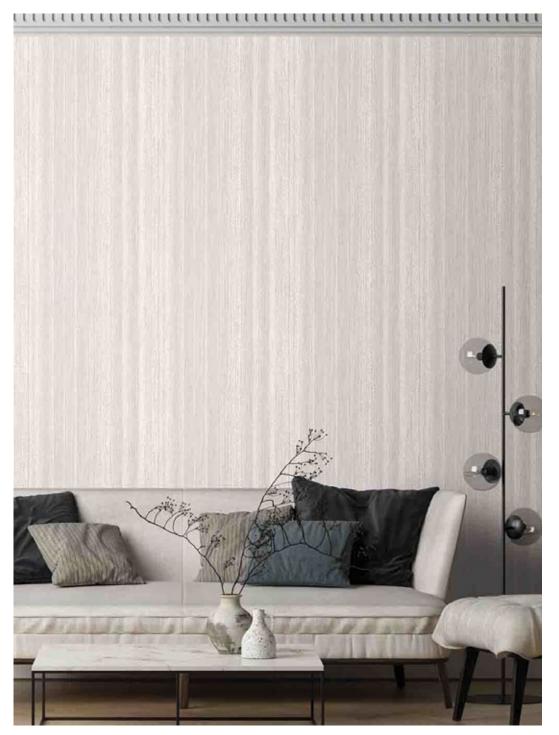

red by our need to reconnect to nature, our desire for calm and balance.

A tactile tribute to the artisan's paintbrush and touch.



Made in Korea



#### Product Specification

Collection Name

: DUNE

Country of Origin

Category

: Korea

: Elite

: 1.06 mtr x 5.2 mtr = 59 Sq.Ft.

Quality

**Roll Size** 

: Vinyl with paper back

BEFORE PLACING ANY ORDER PLEASE VERIFY THE SAME WITH THE ACTUAL BOOK TO AVOID ANY KIND OF DISCREPANCY.





#### CLAY & CHALK WALKS



81314-1

81314-2



81313-3



81313-1



#### PEBBLES



## PEBBLES







81305-1

81305-2





81303-3



81303-1

81303-2



81312-3





#### RAW STUCCO





#### RAW STUCCO





81311-4



81311-1

81311-2





#### WOVEN GRASSES







81308-4



81308-3

81308-4



#### LIMESTONE



81307-2



#### LIMESTONE



81307-4



#### MARK MARKING



## MARK MARKING









### ABSTRACT





81301-1

81301-2





81300-2

81300-3











#### BRUSHSTROKES



81297-2





81297-4



#### BRUSHSTROKES



81297-6











81298-3



81298-1



#### PAINTERLY





81304-5









81302-2





81302-4



Eco premium silk wallcovering



www.excelwallpapers.com