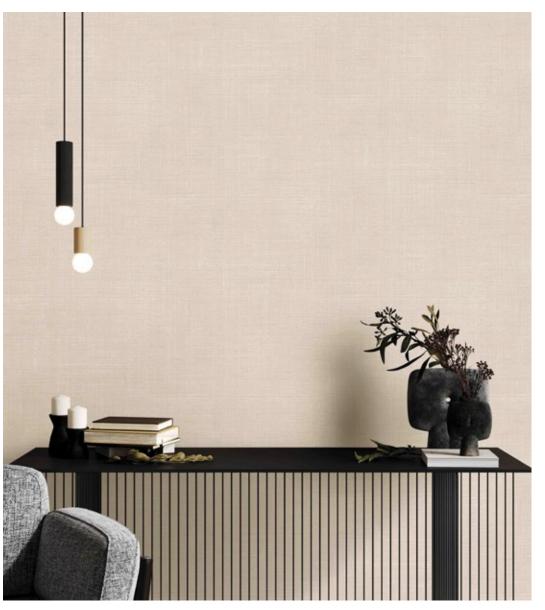

a

: Elite

: 1.06 mtr x 5.2 mtr = 59 Sq.Ft.

Quality

**Roll Size** 

: Vinyl with paper back

BEFORE PLACING ANY ORDER PLEASE VERIFY THE SAME WITH THE ACTUAL BOOK TO AVOID ANY KIND OF DISCREPANCY.





#### CLAY & CHALK WALKS



81314-1

81314-2



81313-3



81313-1



#### PEBBLES



## PEBBLES







81305-1

81305-2





81303-3



81303-1

81303-2



81312-3





#### RAW STUCCO





#### RAW STUCCO





81311-4



81311-1

81311-2





#### WOVEN GRASSES







81308-4



81308-3

81308-4



#### LIMESTONE



81307-2



#### LIMESTONE



81307-4



#### MARK MARKING



## MARK MARKING









### ABSTRACT





81301-1

81301-2





81300-2

81300-3











#### BRUSHSTROKES



81297-2





81297-4



#### BRUSHSTROKES



81297-6











81298-3



81298-1



#### PAINTERLY





81304-5









81302-2





81302-4



Eco premium silk wallcovering



www.excelwallpapers.com