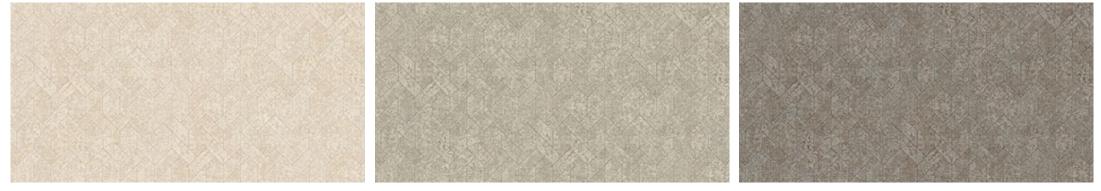

balance.

A tactile tribute to the artisan's paintbrush and touch.



Made in Korea



#### Product Specification

Collection Name

: DUNE

Country of Origin

Category

: Korea

: Elite

: 1.06 mtr x 5.2 mtr = 59 Sq.Ft.

Quality

**Roll Size** 

: Vinyl with paper back

BEFORE PLACING ANY ORDER PLEASE VERIFY THE SAME WITH THE ACTUAL BOOK TO AVOID ANY KIND OF DISCREPANCY.





#### CLAY & CHALK WALKS



81314-1

81314-2



81313-3



81313-1



#### PEBBLES



## PEBBLES







81305-1

81305-2





81303-3



81303-1

81303-2



81312-3





#### RAW STUCCO





#### RAW STUCCO





81311-4



81311-1

81311-2





#### WOVEN GRASSES







81308-4



81308-3

81308-4



#### LIMESTONE



81307-2



#### LIMESTONE



81307-4



#### MARK MARKING



## MARK MARKING









### ABSTRACT





81301-1

81301-2





81300-2

81300-3











#### BRUSHSTROKES



81297-2





81297-4



#### BRUSHSTROKES



81297-6











81298-3



81298-1



#### PAINTERLY





81304-5









81302-2





81302-4



Eco premium silk wallcovering



www.excelwallpapers.com