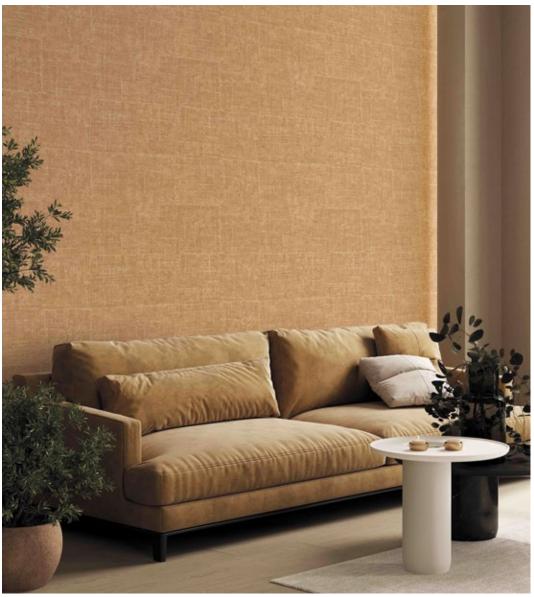

stribution networks.



Wallcoverings

About









## DUNE

Eco premium silk wallcovering

DUNE is an homage to nature with its sands sculpted by tides and winds. Inspired by our need to reconnect to nature, our desire for calm and balance.

A tactile tribute to the artisan's paintbrush and touch.



Made in Korea



#### Product Specification

Collection Name

: DUNE

Country of Origin

Category

: Korea

: Elite

: 1.06 mtr x 5.2 mtr = 59 Sq.Ft.

Quality

**Roll Size** 

: Vinyl with paper back

BEFORE PLACING ANY ORDER PLEASE VERIFY THE SAME WITH THE ACTUAL BOOK TO AVOID ANY KIND OF DISCREPANCY.





#### CLAY & CHALK WALKS



81314-1

81314-2



81313-3



81313-1



#### PEBBLES



## PEBBLES







81305-1

81305-2





81303-3



81303-1

81303-2



81312-3





#### RAW STUCCO





#### RAW STUCCO





81311-4



81311-1

81311-2





#### WOVEN GRASSES







81308-4



81308-3

81308-4



#### LIMESTONE



81307-2



#### LIMESTONE



81307-4



#### MARK MARKING



## MARK MARKING









### ABSTRACT





81301-1

81301-2





81300-2

81300-3











#### BRUSHSTROKES



81297-2





81297-4



#### BRUSHSTROKES



81297-6











81298-3



81298-1



#### PAINTERLY





81304-5









81302-2





81302-4



Eco premium silk wallcovering



www.excelwallpapers.com