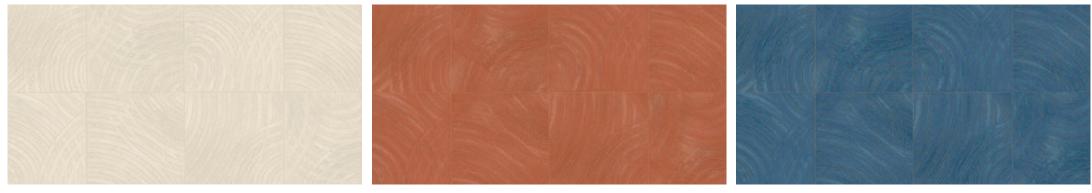

transform wall statements and interior trends, we stand out in terms of customization techniques, collaboration platforms. and distribution networks.



Wallcoverings

About









## DUNE

Eco premium silk wallcovering

DUNE is an homage to nature with its sands sculpted by tides and winds. Inspired by our need to reconnect to nature, our desire for calm and balance.

A tactile tribute to the artisan's paintbrush and touch.



Made in Korea



#### Product Specification

Collection Name

: DUNE

Country of Origin

Category

: Korea

: Elite

: 1.06 mtr x 5.2 mtr = 59 Sq.Ft.

Quality

**Roll Size** 

: Vinyl with paper back

BEFORE PLACING ANY ORDER PLEASE VERIFY THE SAME WITH THE ACTUAL BOOK TO AVOID ANY KIND OF DISCREPANCY.





#### CLAY & CHALK WALKS



81314-1

81314-2



81313-3



81313-1



#### PEBBLES



## PEBBLES







81305-1

81305-2





81303-3



81303-1

81303-2



81312-3





#### RAW STUCCO





#### RAW STUCCO





81311-4



81311-1

81311-2





#### WOVEN GRASSES







81308-4



81308-3

81308-4



#### LIMESTONE



81307-2



#### LIMESTONE



81307-4



#### MARK MARKING



## MARK MARKING









### ABSTRACT





81301-1

81301-2





81300-2

81300-3











#### BRUSHSTROKES



81297-2





81297-4



#### BRUSHSTROKES



81297-6











81298-3



81298-1



#### PAINTERLY





81304-5









81302-2





81302-4



Eco premium silk wallcovering



www.excelwallpapers.com