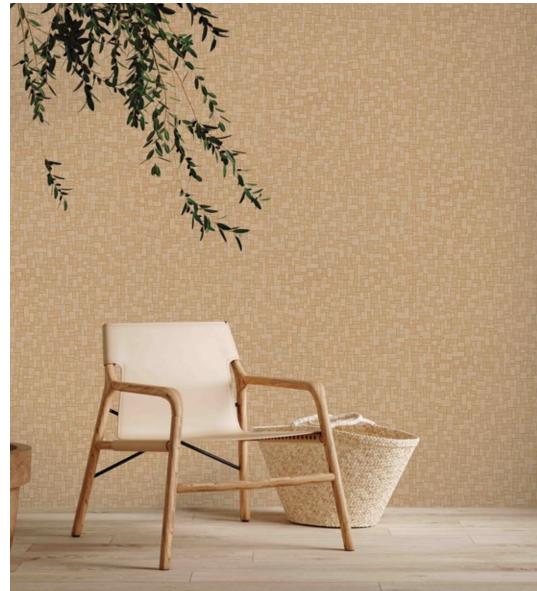

k wallcovering

DUNE is an homage to nature with its sands sculpted by tides and winds. Inspired by our need to reconnect to nature, our desire for calm and balance.

A tactile tribute to the artisan's paintbrush and touch.



Made in Korea



#### Product Specification

Collection Name

: DUNE

Country of Origin

Category

: Korea

: Elite

: 1.06 mtr x 5.2 mtr = 59 Sq.Ft.

Quality

**Roll Size** 

: Vinyl with paper back

BEFORE PLACING ANY ORDER PLEASE VERIFY THE SAME WITH THE ACTUAL BOOK TO AVOID ANY KIND OF DISCREPANCY.





#### CLAY & CHALK WALKS



81314-1

81314-2



81313-3



81313-1



#### PEBBLES



## PEBBLES







81305-1

81305-2





81303-3



81303-1

81303-2



81312-3





#### RAW STUCCO





#### RAW STUCCO





81311-4



81311-1

81311-2





#### WOVEN GRASSES







81308-4



81308-3

81308-4



#### LIMESTONE



81307-2



#### LIMESTONE



81307-4



#### MARK MARKING



## MARK MARKING









### ABSTRACT





81301-1

81301-2





81300-2

81300-3











#### BRUSHSTROKES



81297-2





81297-4



#### BRUSHSTROKES



81297-6











81298-3



81298-1



#### PAINTERLY





81304-5









81302-2





81302-4



Eco premium silk wallcovering



www.excelwallpapers.com