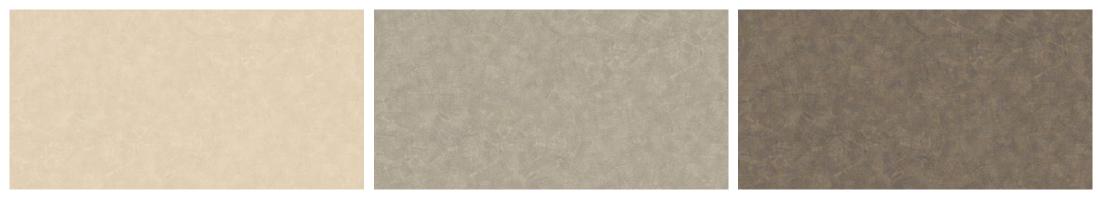

ngs

About









## DUNE

Eco premium silk wallcovering

DUNE is an homage to nature with its sands sculpted by tides and winds. Inspired by our need to reconnect to nature, our desire for calm and balance.

A tactile tribute to the artisan's paintbrush and touch.



Made in Korea



#### Product Specification

Collection Name

: DUNE

Country of Origin

Category

: Korea

: Elite

: 1.06 mtr x 5.2 mtr = 59 Sq.Ft.

Quality

**Roll Size** 

: Vinyl with paper back

BEFORE PLACING ANY ORDER PLEASE VERIFY THE SAME WITH THE ACTUAL BOOK TO AVOID ANY KIND OF DISCREPANCY.





#### CLAY & CHALK WALKS



81314-1

81314-2



81313-3



81313-1



#### PEBBLES



## PEBBLES







81305-1

81305-2





81303-3



81303-1

81303-2



81312-3





#### RAW STUCCO





#### RAW STUCCO





81311-4



81311-1

81311-2





#### WOVEN GRASSES







81308-4



81308-3

81308-4



#### LIMESTONE



81307-2



#### LIMESTONE



81307-4



#### MARK MARKING



## MARK MARKING









### ABSTRACT





81301-1

81301-2





81300-2

81300-3











#### BRUSHSTROKES



81297-2





81297-4



#### BRUSHSTROKES



81297-6











81298-3



81298-1



#### PAINTERLY





81304-5









81302-2





81302-4



Eco premium silk wallcovering



www.excelwallpapers.com