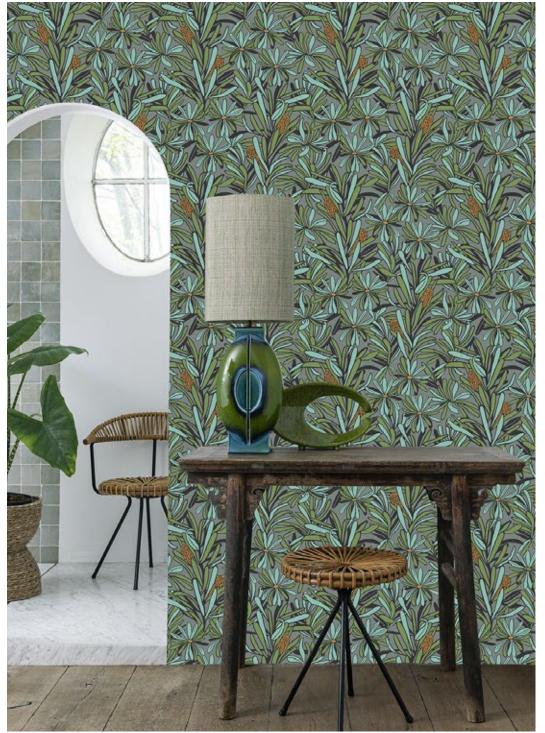

## BRAZIL

A light, artful interplay of the most diverse botanical beauties, wonderful flora or the romantic flair, perfectly balanced with an infinite number of possible combinations, gives the room a warm, natural, slightly artistic ambience.

## Product Specification

Collection Name : BRAZIL

Country of Origin : Belgium

Category

: Luxury

: 0.53 mtr x 10.05 mtr = 57 Sq.Ft.Roll Size

: 1.8 mtr x 2.8 mtr = 54 Sq.Ft.Panel Size

Quality : Non Woven