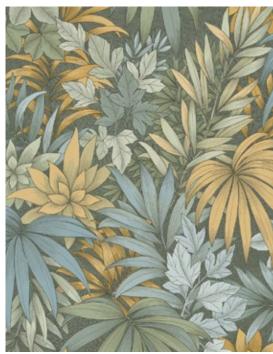

## **ALLURE**

Colors will also be cheerful: a lot of green, a dreamy lilac grey, light pink and a dusky magenta describe this spring. The pure sky blue gives the freshness kick.

Made in Belgium

## Product Specification

Collection Name : ALLURE

Country of Origin: Belgium

Category : Luxury

Roll Size : 0.53 mtr x 10.05 mtr = 57 Sq.Ft.

Quality : Vinyl on Non Woven Back

BEFORE PLACING ANY ORDER PLEASE VERIFY THE SAME WITH THE ACTUAL BOOK TO AVOID ANY KIND OF DISCREPANCY.