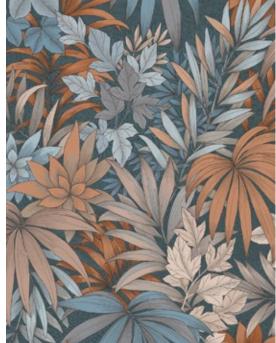

## **ALLURE**

Colors will also be cheerful: a lot of green, a dreamy lilac grey, light pink and a dusky magenta describe this spring. The pure sky blue gives the freshness kick.

Made in Belgium

## Product Specification

Collection Name : ALLURE

Country of Origin: Belgium

Category : Luxury

Roll Size : 0.53 mtr x 10.05 mtr = 57 Sq.Ft.

Quality : Vinyl on Non Woven Back

BEFORE PLACING ANY ORDER PLEASE VERIFY THE SAME WITH THE ACTUAL BOOK TO AVOID ANY KIND OF DISCREPANCY.