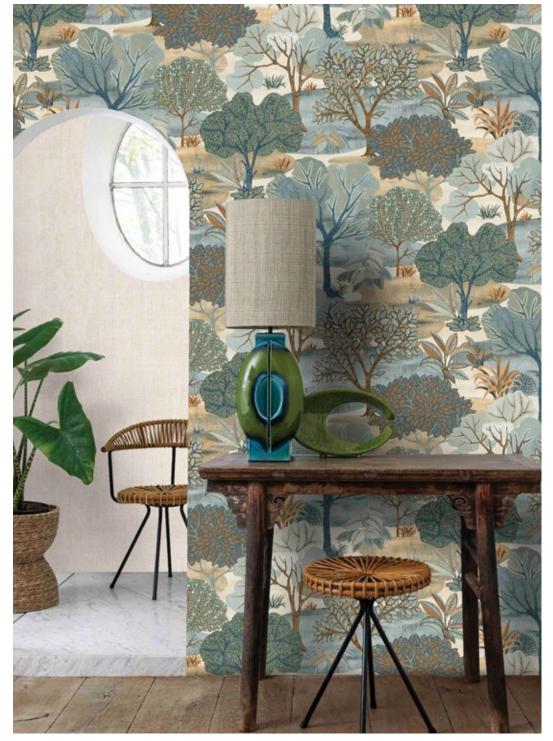

## **ALLURE**

Colors will also be cheerful: a lot of green, a dreamy lilac grey, light pink and a dusky magenta describe this spring. The pure sky blue gives the freshness kick.

Made in Belgium

## Product Specification

Collection Name : ALLURE

Country of Origin: Belgium

Category : Luxury

Roll Size : 0.53 mtr x 10.05 mtr = 57 Sq.Ft.

Quality : Vinyl on Non Woven Back

BEFORE PLACING ANY ORDER PLEASE VERIFY THE SAME WITH THE ACTUAL BOOK TO AVOID ANY KIND OF DISCREPANCY.