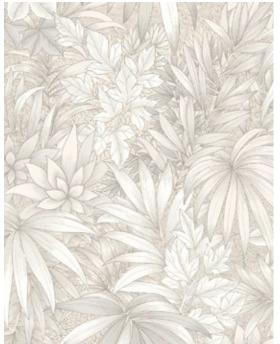

## **ALLURE**

Colors will also be cheerful: a lot of green, a dreamy lilac grey, light pink and a dusky magenta describe this spring. The pure sky blue gives the freshness kick.

Made in Belgium

## Product Specification

Collection Name : ALLURE

Country of Origin: Belgium

Category : Luxury

Roll Size : 0.53 mtr x 10.05 mtr = 57 Sq.Ft.

Quality : Vinyl on Non Woven Back

BEFORE PLACING ANY ORDER PLEASE VERIFY THE SAME WITH THE ACTUAL BOOK TO AVOID ANY KIND OF DISCREPANCY.