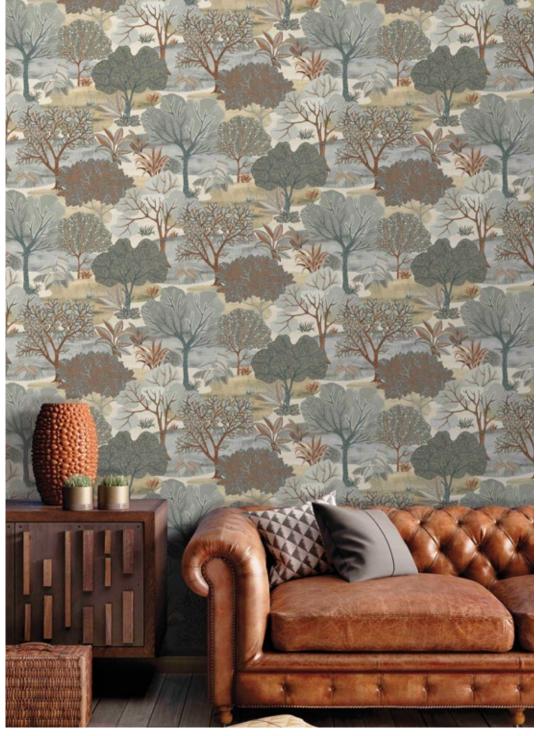

## **ALLURE**

Colors will also be cheerful: a lot of green, a dreamy lilac grey, light pink and a dusky magenta describe this spring. The pure sky blue gives the freshness kick.

Made in Belgium

## Product Specification

Collection Name : ALLURE

Country of Origin: Belgium

Category : Luxury

Roll Size : 0.53 mtr x 10.05 mtr = 57 Sq.Ft.

Quality : Vinyl on Non Woven Back

BEFORE PLACING ANY ORDER PLEASE VERIFY THE SAME WITH THE ACTUAL BOOK TO AVOID ANY KIND OF DISCREPANCY.