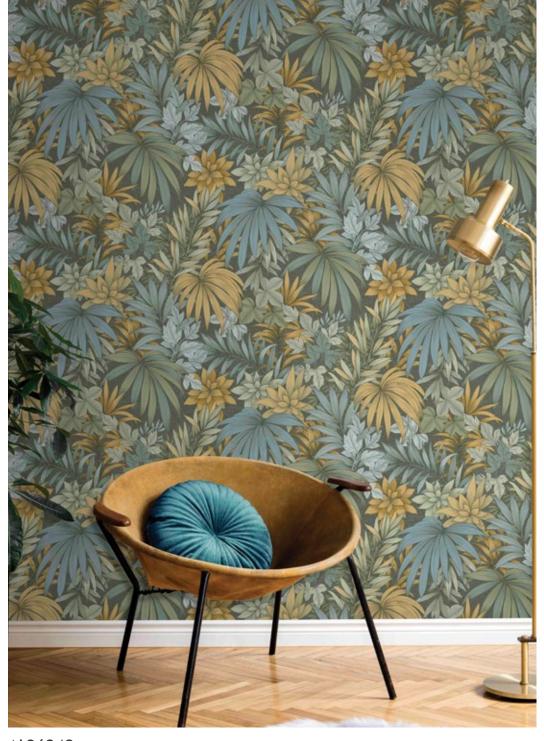

## **ALLURE**

Colors will also be cheerful: a lot of green, a dreamy lilac grey, light pink and a dusky magenta describe this spring. The pure sky blue gives the freshness kick.

Made in Belgium

## Product Specification

Collection Name : ALLURE

Country of Origin: Belgium

Category : Luxury

Roll Size : 0.53 mtr x 10.05 mtr = 57 Sq.Ft.

Quality : Vinyl on Non Woven Back

BEFORE PLACING ANY ORDER PLEASE VERIFY THE SAME WITH THE ACTUAL BOOK TO AVOID ANY KIND OF DISCREPANCY.