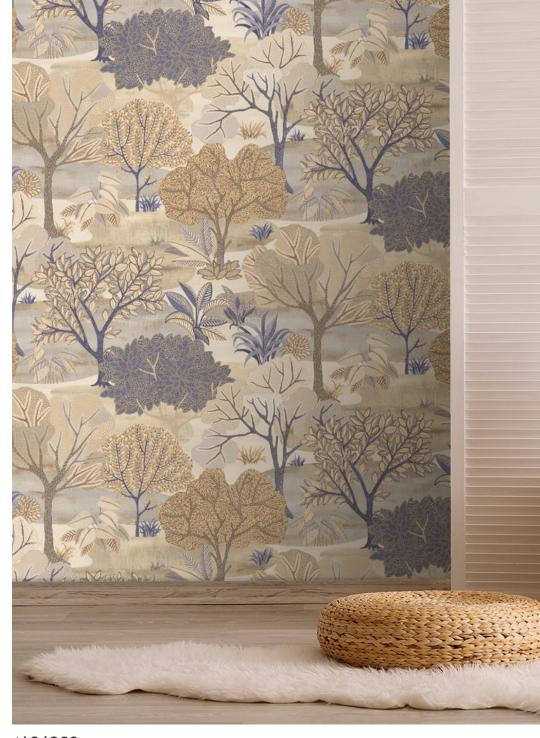

## **ALLURE**

Colors will also be cheerful: a lot of green, a dreamy lilac grey, light pink and a dusky magenta describe this spring. The pure sky blue gives the freshness kick.

Made in Belgium

## Product Specification

Collection Name : ALLURE

Country of Origin: Belgium

Category : Luxury

Roll Size : 0.53 mtr x 10.05 mtr = 57 Sq.Ft.

Quality : Vinyl on Non Woven Back

BEFORE PLACING ANY ORDER PLEASE VERIFY THE SAME WITH THE ACTUAL BOOK TO AVOID ANY KIND OF DISCREPANCY.