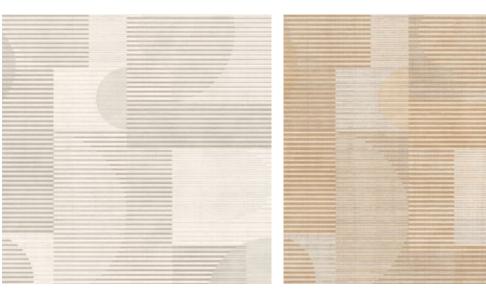

## **ALLURE**

Colors will also be cheerful: a lot of green, a dreamy lilac grey, light pink and a dusky magenta describe this spring. The pure sky blue gives the freshness kick.

Made in Belgium

## Product Specification

Collection Name : ALLURE

Country of Origin: Belgium

Category : Luxury

Roll Size : 0.53 mtr x 10.05 mtr = 57 Sq.Ft.

Quality : Vinyl on Non Woven Back

BEFORE PLACING ANY ORDER PLEASE VERIFY THE SAME WITH THE ACTUAL BOOK TO AVOID ANY KIND OF DISCREPANCY.