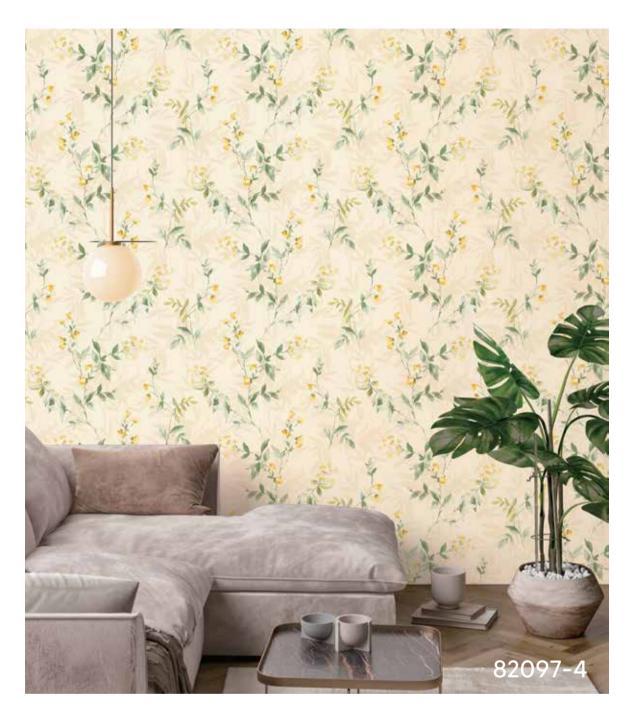

## Collection Overview

Floral Designs

**Bright Colours** 

Artistic Touch

Roll Size : 1.06 mtr x 5.2 mtr = 59 Sq.Ft.

Quality: Vinyl with Paper Back

Made in Korea

BEFORE PLACING ANY ORDER PLEASE VERIFY THE SAME WITH THE ACTUAL BOOK TO AVOID ANY KIND OF DISCREPANCY.

Be inspired by flowers and colors

BLOOM collection is filled with diverse designs and high-quality materials to enhance the beauty of your home.

This compilation showcases various floral designs, capturing the beauty of nature to infuse vibrant warmth into your space. The sophisticated color palettes and intricate details harmonize, breathing new life onto your walls.

Floral pattern wallpapers complement a variety of spaces such as living rooms, bedrooms, kitchens, or offices, bringing cheerfulness and coziness to every corner. Explore this collection to uniquely decorate each space in your home.