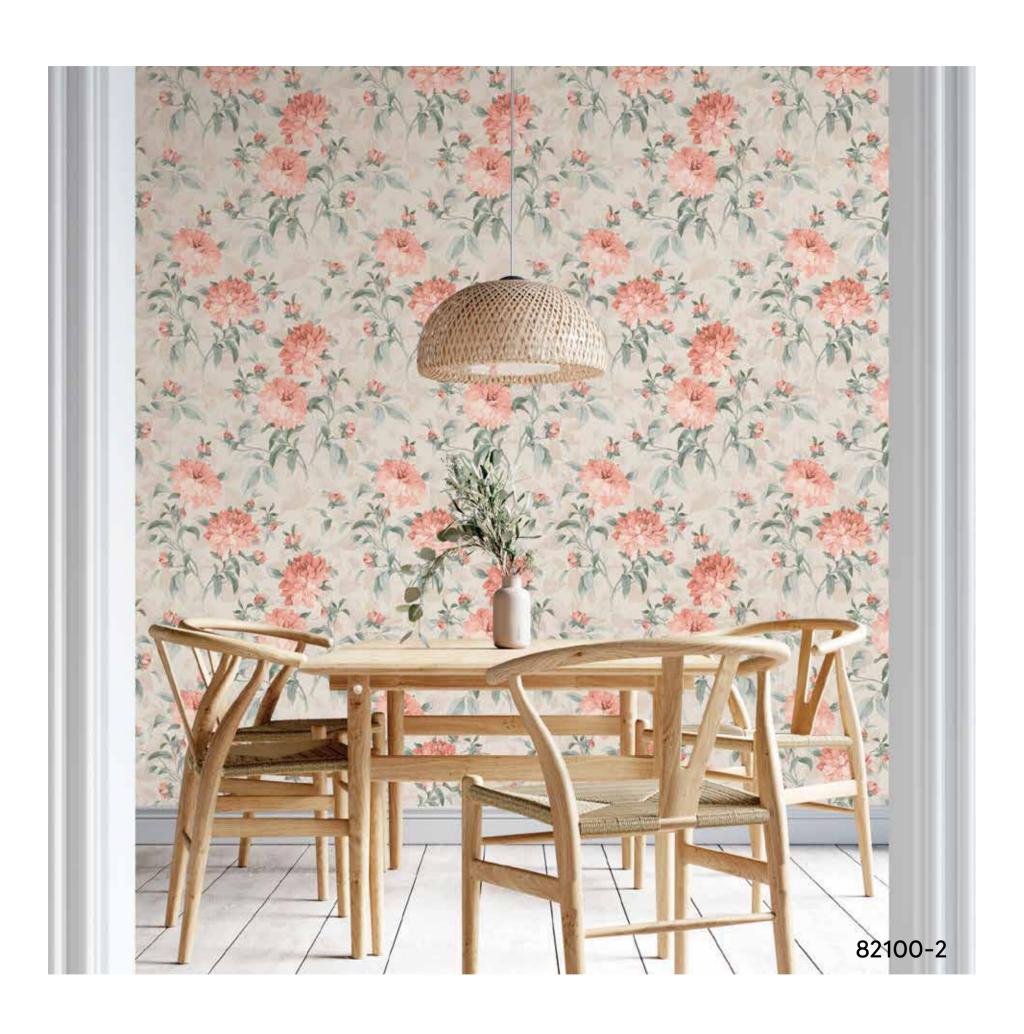

## Collection Overview

Floral Designs

**Bright Colours** 

Artistic Touch

Roll Size : 1.06 mtr x 5.2 mtr = 59 Sq.Ft.

Quality: Vinyl with Paper Back

Made in Korea

BEFORE PLACING ANY ORDER PLEASE VERIFY THE SAME WITH THE ACTUAL BOOK TO AVOID ANY KIND OF DISCREPANCY.

Be inspired by flowers and colors

BLOOM collection is filled with diverse designs and high-quality materials to enhance the beauty of your home.

This compilation showcases various floral designs, capturing the beauty of nature to infuse vibrant warmth into your space. The sophisticated color palettes and intricate details harmonize, breathing new life onto your walls.

Floral pattern wallpapers complement a variety of spaces such as living rooms, bedrooms, kitchens, or offices, bringing cheerfulness and coziness to every corner. Explore this collection to uniquely decorate each space in your home.

Spaces adorned with floral pattern wallpapers exude natural beauty and a welcoming atmosphere, allowing you to savor special moments. Just like basking in warm sunlight, floral pattern wallpapers will brighten and elevate your living spaces.

82102-1 82102-2

82101-1 82101-2 82101-3 82101-4

82100-1 82100-2

82100-3

82100-4

82098-1 82098-2 82098-3

98-3 82098-4

82099-1 82099-2 82099-3