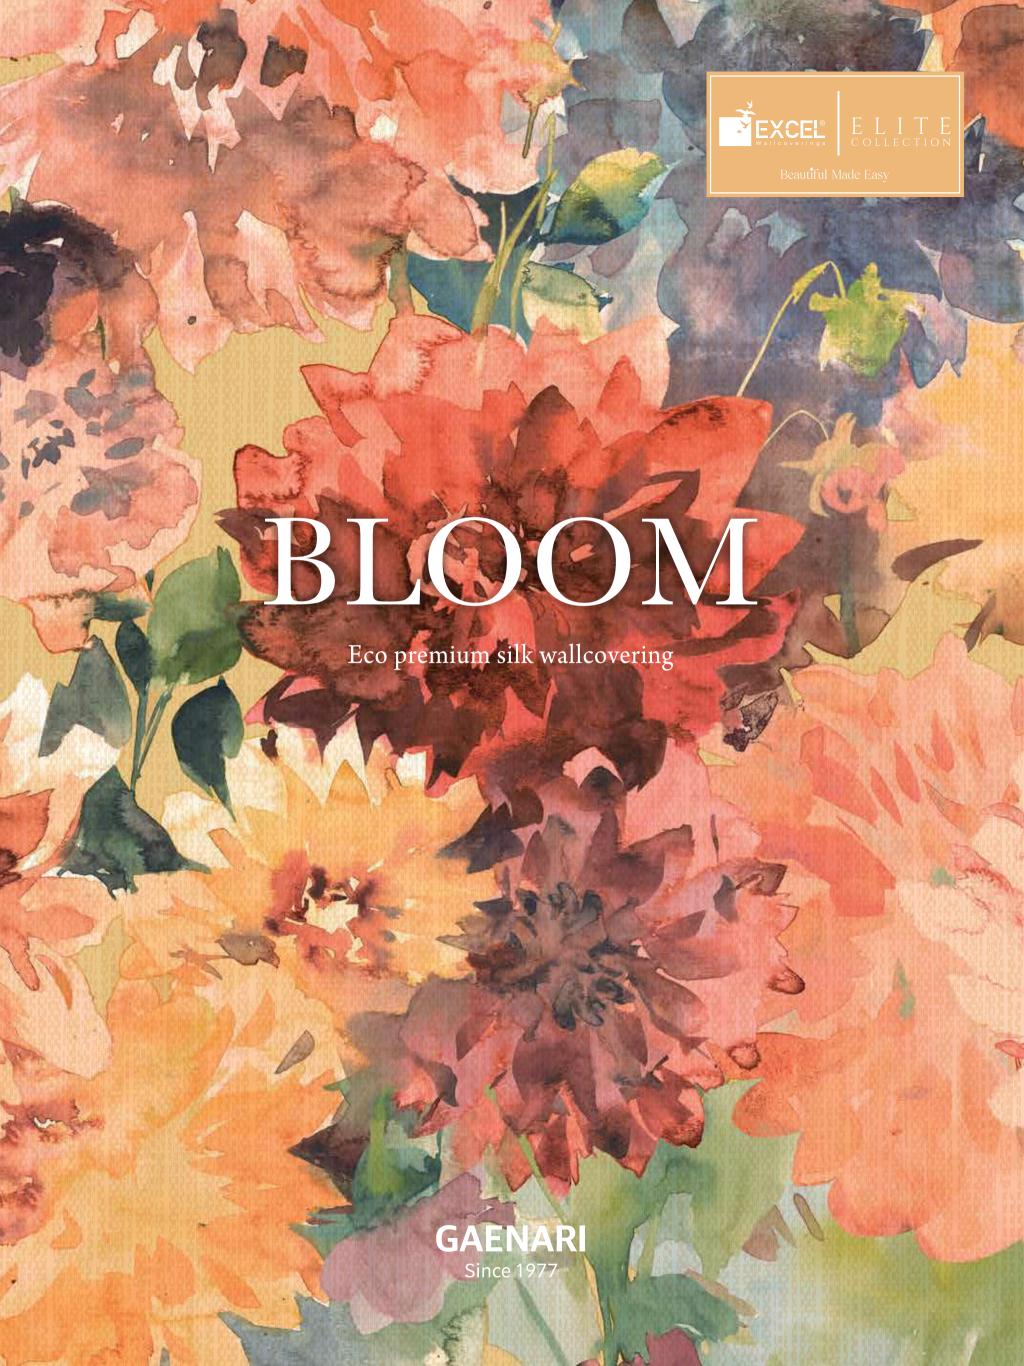

## Collection Overview

Floral Designs

**Bright Colours** 

Artistic Touch

Roll Size : 1.06 mtr x 5.2 mtr = 59 Sq.Ft.

Quality: Vinyl with Paper Back

Made in Korea

BEFORE PLACING ANY ORDER PLEASE VERIFY THE SAME WITH THE ACTUAL BOOK TO AVOID ANY KIND OF DISCREPANCY.

Be inspired by flowers and colors

BLOOM collection is filled with diverse designs and high-quality materials to enhance the beauty of your home.

This compilation showcases various floral designs, capturing the beauty of nature to infuse vibrant warmth into your space. The sophisticated color palettes and intricate details harmonize, breathing new life onto your walls.