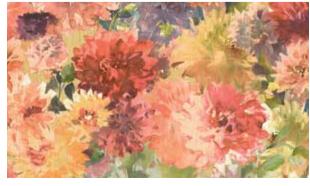

## Collection Overview

Floral Designs

**Bright Colours** 

Artistic Touch

Roll Size : 1.06 mtr x 5.2 mtr = 59 Sq.Ft.

Quality: Vinyl with Paper Back

Made in Korea

BEFORE PLACING ANY ORDER PLEASE VERIFY THE SAME WITH THE ACTUAL BOOK TO AVOID ANY KIND OF DISCREPANCY.

Be inspired by flowers and colors

BLOOM collection is filled with diverse designs and high-quality materials to enhance the beauty of your home.

This compilation showcases various floral designs, capturing the beauty of nature to infuse vibrant warmth into your space. The sophisticated color palettes and intricate details harmonize, breathing new life onto your walls.

82102-1 82102-2

82101-1 82101-2 82101-3 82101-4

82100-1 82100-2

82100-3

82100-4

82098-1 82098-2 82098-3

98-3 82098-4

82099-1 82099-2 82099-3