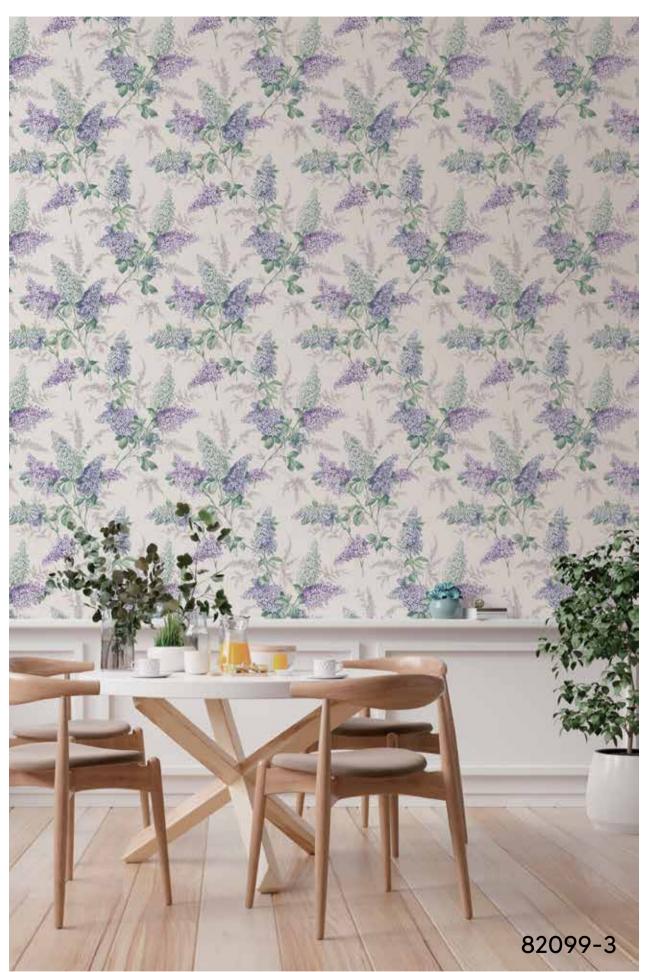

## Collection Overview

Floral Designs

**Bright Colours** 

Artistic Touch

Roll Size : 1.06 mtr x 5.2 mtr = 59 Sq.Ft.

Quality: Vinyl with Paper Back

Made in Korea

BEFORE PLACING ANY ORDER PLEASE VERIFY THE SAME WITH THE ACTUAL BOOK TO AVOID ANY KIND OF DISCREPANCY.

Be inspired by flowers and colors

BLOOM collection is filled with diverse designs and high-quality materials to enhance the beauty of your home.

This compilation showcases various floral designs, capturing the beauty of nature to infuse vibrant warmth into your space. The sophisticated color palettes and intricate details harmonize, breathing new life onto your walls.

Floral pattern wallpapers complement a variety of spaces such as living rooms, bedrooms, kitchens, or offices, bringing cheerfulness and coziness to every corner. Explore this collection to uniquely decorate each space in your home.

Spaces adorned with floral pattern wallpapers exude natural beauty and a welcoming atmosphere, allowing you to savor special moments. Just like basking in warm sunlight, floral pattern wallpapers will brighten and elevate your living spaces.

82102-1 82102-2

82101-1 82101-2 82101-3 82101-4

82100-1 82100-2

82100-3

82100-4

82098-1 82098-2 82098-3

98-3 82098-4

82099-1 82099-2 82099-3