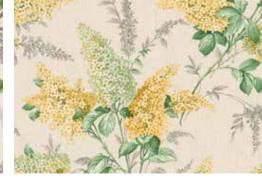

## Collection Overview

Floral Designs

**Bright Colours** 

Artistic Touch

Roll Size : 1.06 mtr x 5.2 mtr = 59 Sq.Ft.

Quality: Vinyl with Paper Back

Made in Korea

BEFORE PLACING ANY ORDER PLEASE VERIFY THE SAME WITH THE ACTUAL BOOK TO AVOID ANY KIND OF DISCREPANCY.

Be inspired by flowers and colors

BLOOM collection is filled with diverse designs and high-quality materials to enhance the beauty of your home.

This compilation showcases various floral designs, capturing the beauty of nature to infuse vibrant warmth into your space. The sophisticated color palettes and intricate details harmonize, breathing new life onto your walls.

Floral pattern wallpapers complement a variety of spaces such as living rooms, bedrooms, kitchens, or offices, bringing cheerfulness and coziness to every corner. Explore this collection to uniquely decorate each space in your home.

Spaces adorned with floral pattern wallpapers exude natural beauty and a welcoming atmosphere, allowing you to savor special moments. Just like basking in warm sunlight, floral pattern wallpapers will brighten and elevate your living spaces.