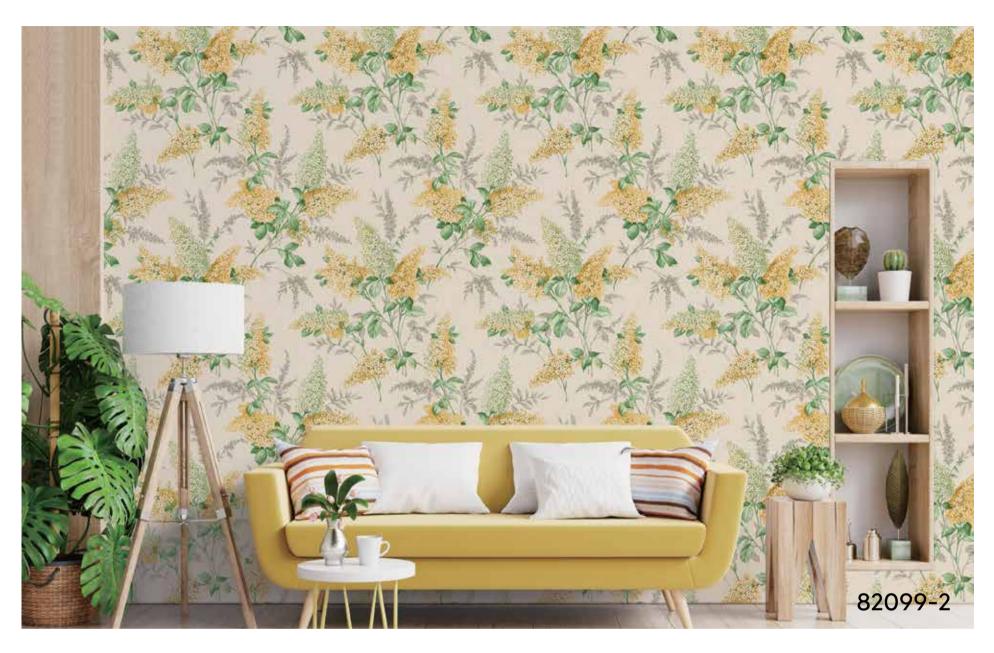

## Collection Overview

Floral Designs

**Bright Colours** 

Artistic Touch

Roll Size : 1.06 mtr x 5.2 mtr = 59 Sq.Ft.

Quality: Vinyl with Paper Back

Made in Korea

BEFORE PLACING ANY ORDER PLEASE VERIFY THE SAME WITH THE ACTUAL BOOK TO AVOID ANY KIND OF DISCREPANCY.

Be inspired by flowers and colors

BLOOM collection is filled with diverse designs and high-quality materials to enhance the beauty of your home.

This compilation showcases various floral designs, capturing the beauty of nature to infuse vibrant warmth into your space. The sophisticated color palettes and intricate details harmonize, breathing new life onto your walls.

Floral pattern wallpapers complement a variety of spaces such as living rooms, bedrooms, kitchens, or offices, bringing cheerfulness and coziness to every corner. Explore this collection to uniquely decorate each space in your home.

Spaces adorned with floral pattern wallpapers exude natural beauty and a welcoming atmosphere, allowing you to savor special moments. Just like basking in warm sunlight, floral pattern wallpapers will brighten and elevate your living spaces.

82102-1 82102-2

82101-1 82101-2 82101-3 82101-4

82100-1 82100-2

82100-3

82100-4

82098-1 82098-2 82098-3

98-3 82098-4

82099-1 82099-2 82099-3