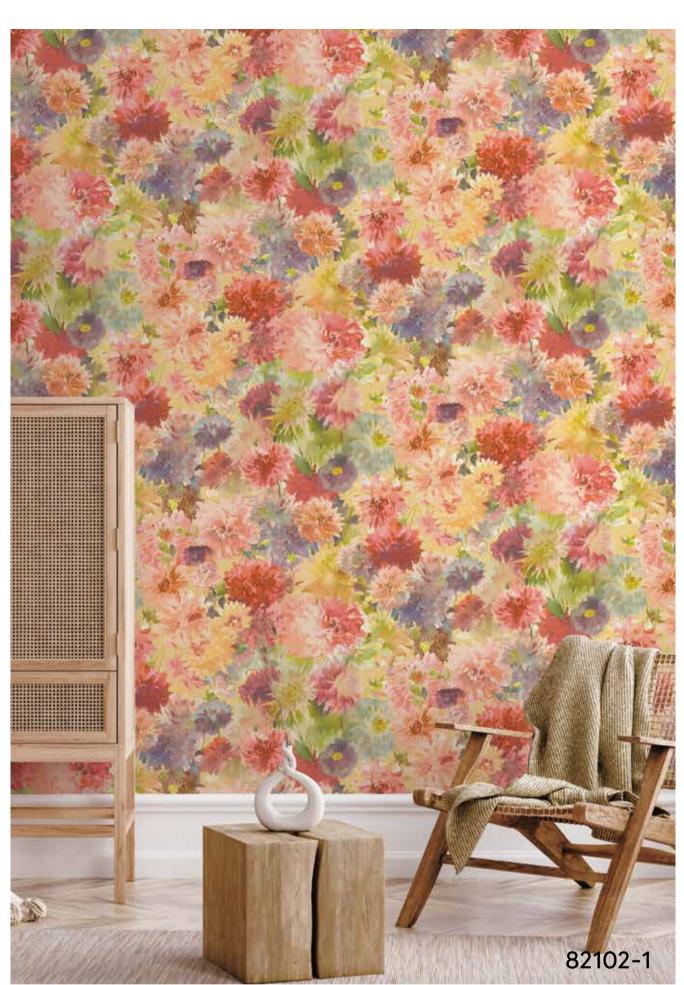

## Collection Overview

Floral Designs

**Bright Colours** 

Artistic Touch

Roll Size : 1.06 mtr x 5.2 mtr = 59 Sq.Ft.

Quality: Vinyl with Paper Back

Made in Korea

BEFORE PLACING ANY ORDER PLEASE VERIFY THE SAME WITH THE ACTUAL BOOK TO AVOID ANY KIND OF DISCREPANCY.

Be inspired by flowers and colors

BLOOM collection is filled with diverse designs and high-quality materials to enhance the beauty of your home.

This compilation showcases various floral designs, capturing the beauty of nature to infuse vibrant warmth into your space. The sophisticated color palettes and intricate details harmonize, breathing new life onto your walls.

82102-1 82102-2

82101-1 82101-2 82101-3 82101-4

82100-1 82100-2

82100-3

82100-4

82098-1 82098-2 82098-3

98-3 82098-4

82099-1 82099-2 82099-3