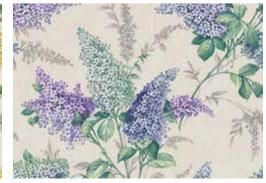

## Collection Overview

Floral Designs

**Bright Colours** 

Artistic Touch

Roll Size : 1.06 mtr x 5.2 mtr = 59 Sq.Ft.

Quality: Vinyl with Paper Back

Made in Korea

BEFORE PLACING ANY ORDER PLEASE VERIFY THE SAME WITH THE ACTUAL BOOK TO AVOID ANY KIND OF DISCREPANCY.

Be inspired by flowers and colors

BLOOM collection is filled with diverse designs and high-quality materials to enhance the beauty of your home.

This compilation showcases various floral designs, capturing the beauty of nature to infuse vibrant warmth into your space. The sophisticated color palettes and intricate details harmonize, breathing new life onto your walls.

Floral pattern wallpapers complement a variety of spaces such as living rooms, bedrooms, kitchens, or offices, bringing cheerfulness and coziness to every corner. Explore this collection to uniquely decorate each space in your home.

Spaces adorned with floral pattern wallpapers exude natural beauty and a welcoming atmosphere, allowing you to savor special moments. Just like basking in warm sunlight, floral pattern wallpapers will brighten and elevate your living spaces.