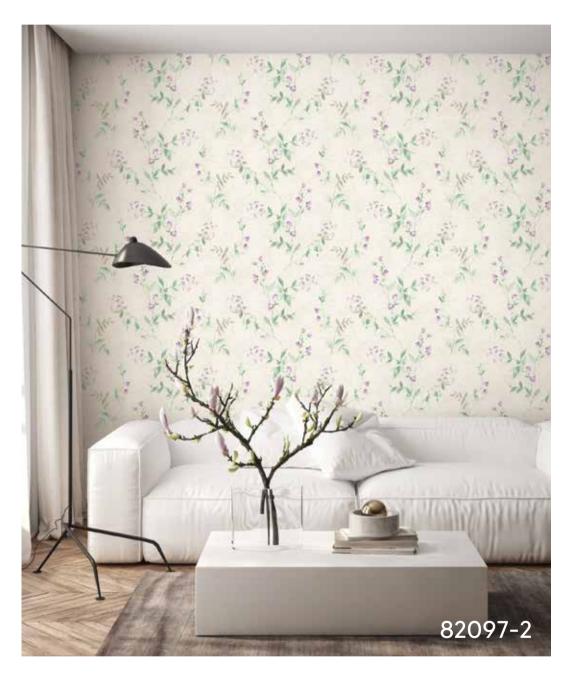

## Collection Overview

Floral Designs

**Bright Colours** 

Artistic Touch

Roll Size : 1.06 mtr x 5.2 mtr = 59 Sq.Ft.

Quality: Vinyl with Paper Back

Made in Korea

BEFORE PLACING ANY ORDER PLEASE VERIFY THE SAME WITH THE ACTUAL BOOK TO AVOID ANY KIND OF DISCREPANCY.

Be inspired by flowers and colors

BLOOM collection is filled with diverse designs and high-quality materials to enhance the beauty of your home.

This compilation showcases various floral designs, capturing the beauty of nature to infuse vibrant warmth into your space. The sophisticated color palettes and intricate details harmonize, breathing new life onto your walls.

Floral pattern wallpapers complement a variety of spaces such as living rooms, bedrooms, kitchens, or offices, bringing cheerfulness and coziness to every corner. Explore this collection to uniquely decorate each space in your home.