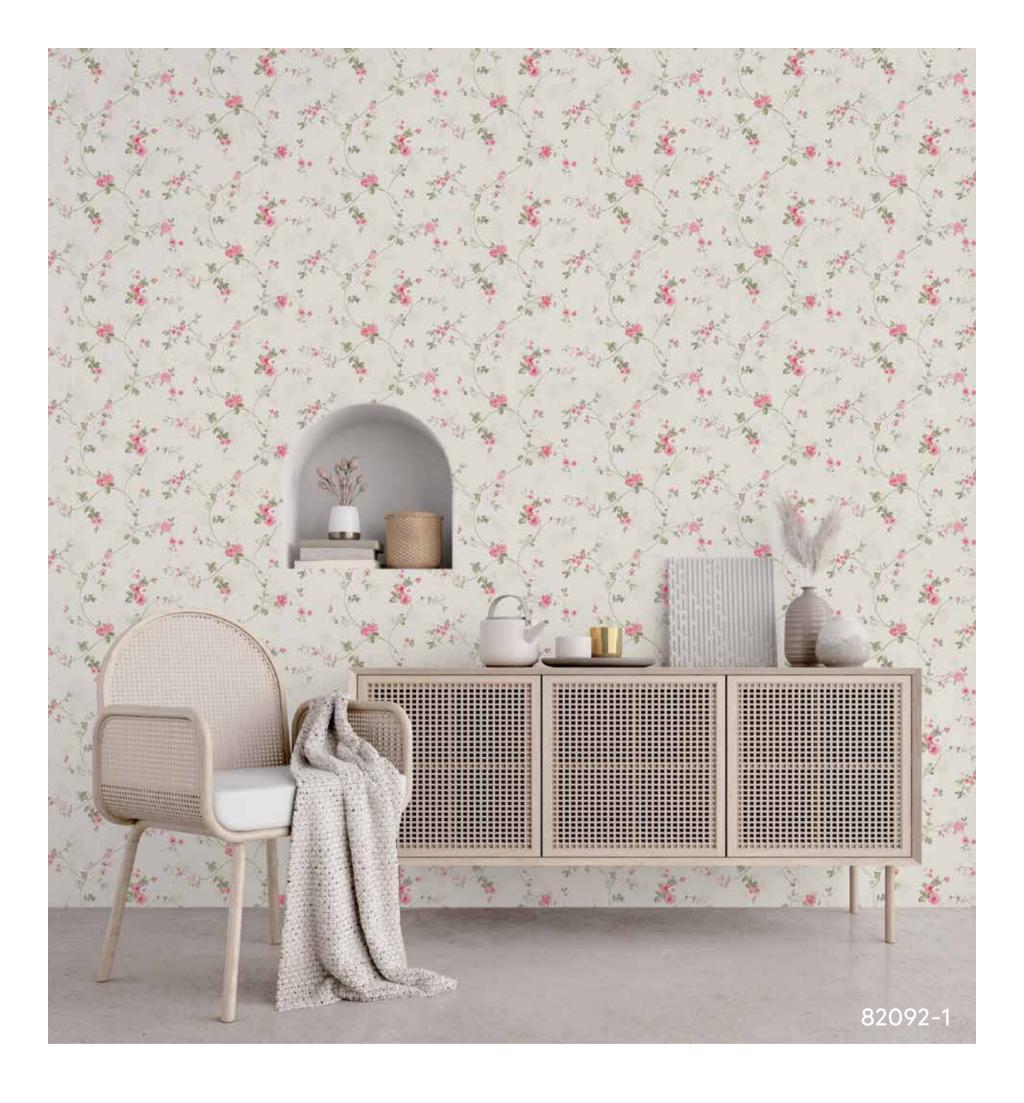

## Collection Overview

Floral Designs

**Bright Colours** 

Artistic Touch

Roll Size : 1.06 mtr x 5.2 mtr = 59 Sq.Ft.

Quality: Vinyl with Paper Back

Made in Korea

BEFORE PLACING ANY ORDER PLEASE VERIFY THE SAME WITH THE ACTUAL BOOK TO AVOID ANY KIND OF DISCREPANCY.

Be inspired by flowers and colors

BLOOM collection is filled with diverse designs and high-quality materials to enhance the beauty of your home.

This compilation showcases various floral designs, capturing the beauty of nature to infuse vibrant warmth into your space. The sophisticated color palettes and intricate details harmonize, breathing new life onto your walls.

Floral pattern wallpapers complement a variety of spaces such as living rooms, bedrooms, kitchens, or offices, bringing cheerfulness and coziness to every corner. Explore this collection to uniquely decorate each space in your home.

Spaces adorned with floral pattern wallpapers exude natural beauty and a welcoming atmosphere, allowing you to savor special moments. Just like basking in warm sunlight, floral pattern wallpapers will brighten and elevate your living spaces.