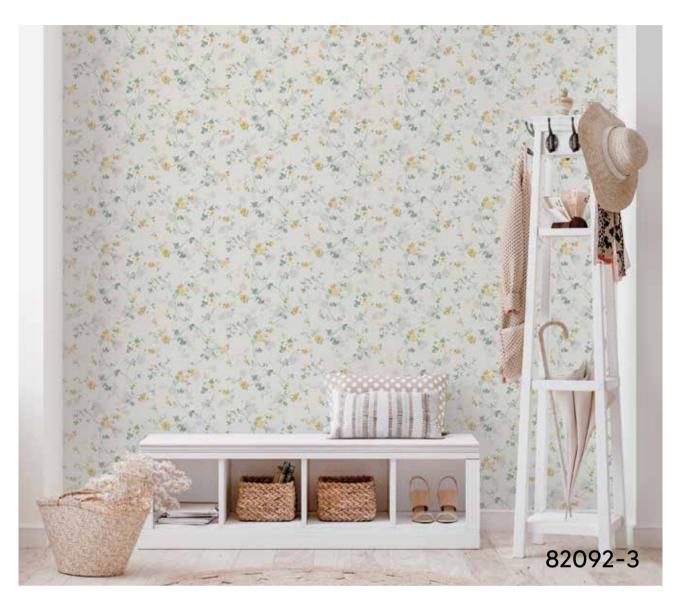

## Collection Overview

Floral Designs

**Bright Colours** 

Artistic Touch

Roll Size : 1.06 mtr x 5.2 mtr = 59 Sq.Ft.

Quality: Vinyl with Paper Back

Made in Korea

BEFORE PLACING ANY ORDER PLEASE VERIFY THE SAME WITH THE ACTUAL BOOK TO AVOID ANY KIND OF DISCREPANCY.

Be inspired by flowers and colors

BLOOM collection is filled with diverse designs and high-quality materials to enhance the beauty of your home.

This compilation showcases various floral designs, capturing the beauty of nature to infuse vibrant warmth into your space. The sophisticated color palettes and intricate details harmonize, breathing new life onto your walls.

Floral pattern wallpapers complement a variety of spaces such as living rooms, bedrooms, kitchens, or offices, bringing cheerfulness and coziness to every corner. Explore this collection to uniquely decorate each space in your home.

Spaces adorned with floral pattern wallpapers exude natural beauty and a welcoming atmosphere, allowing you to savor special moments. Just like basking in warm sunlight, floral pattern wallpapers will brighten and elevate your living spaces.