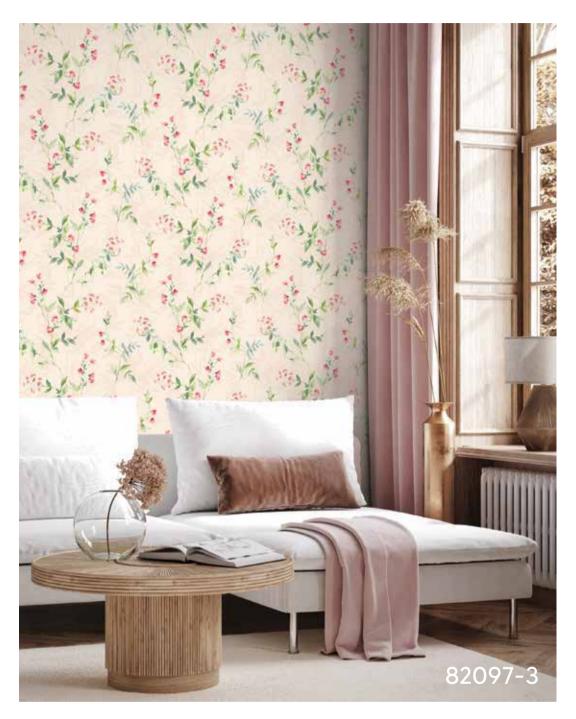

## Collection Overview

Floral Designs

**Bright Colours** 

Artistic Touch

Roll Size : 1.06 mtr x 5.2 mtr = 59 Sq.Ft.

Quality: Vinyl with Paper Back

Made in Korea

BEFORE PLACING ANY ORDER PLEASE VERIFY THE SAME WITH THE ACTUAL BOOK TO AVOID ANY KIND OF DISCREPANCY.

Be inspired by flowers and colors

BLOOM collection is filled with diverse designs and high-quality materials to enhance the beauty of your home.

This compilation showcases various floral designs, capturing the beauty of nature to infuse vibrant warmth into your space. The sophisticated color palettes and intricate details harmonize, breathing new life onto your walls.

Floral pattern wallpapers complement a variety of spaces such as living rooms, bedrooms, kitchens, or offices, bringing cheerfulness and coziness to every corner. Explore this collection to uniquely decorate each space in your home.