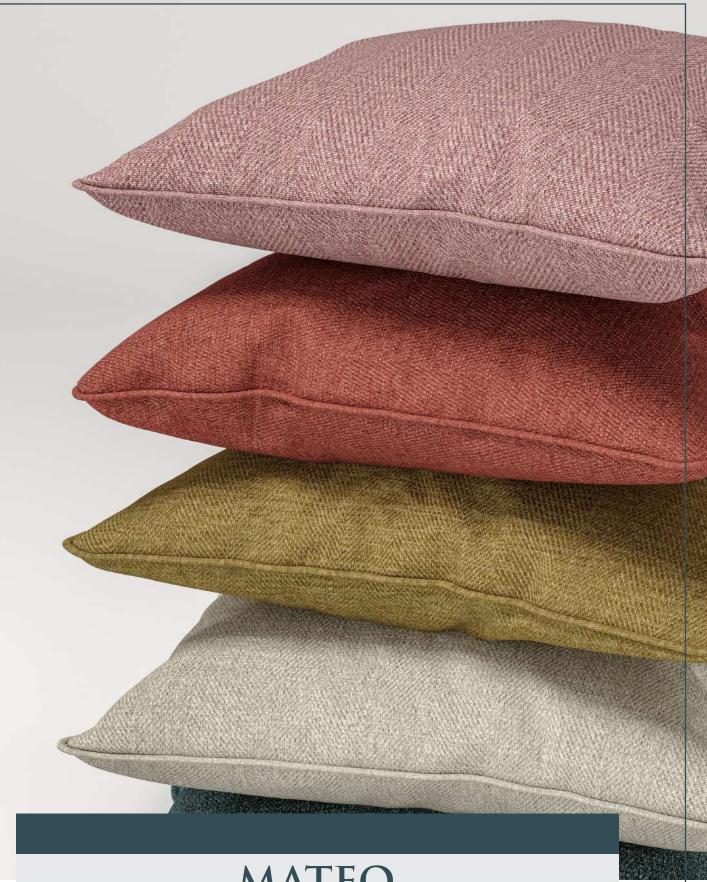

## **MATEO**

(21 Colourways)

At the nexus of performance and aesthetics we find "Mateo". The intertwining and hefty yarn gives the weave stability, in addition to its surprising and luxurious construction. The "Mateo" design is a delicate bouclette that is available in twenty-one elegant hues and has a distinctive twill construction. It is ideal for seating and ornamental chairs.