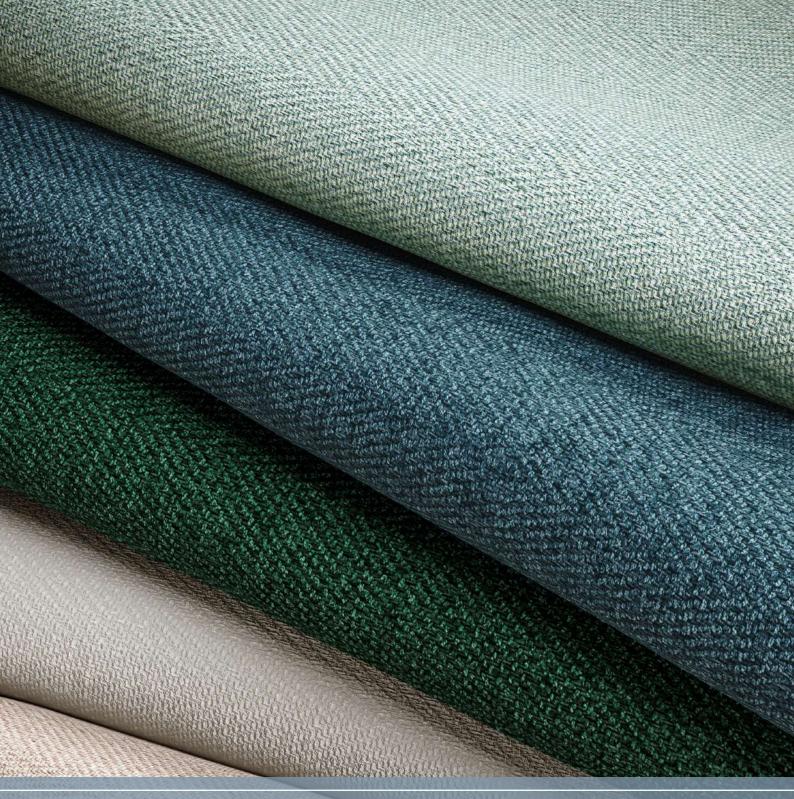

## **MATEO**

(21 Colourways)

At the nexus of performance and aesthetics we find "Mateo". The intertwining and hefty yarn gives the weave stability, in addition to its surprising and luxurious construction. The "Mateo" design is a delicate bouclette that is available in twenty-one elegant hues and has a distinctive twill construction. It is ideal for seating and ornamental chairs.