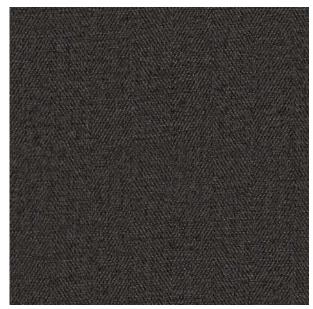

## F&F | FLOOR & FURNISHINGS | MATEO | FABRICS —

MARKETING BRIEF



## **MATEO**

(21 Colourways)

At the nexus of performance and aesthetics we find "Mateo". The intertwining and hefty yarn gives the weave stability, in addition to its surprising and luxurious construction. The "Mateo" design is a delicate bouclette that is available in twenty-one elegant hues and has a distinctive twill construction. It is ideal for seating and ornamental chairs.











ROCK CHARCOAL



BLACK

## **Technical Details**

| Product Name : MATEO                  | Rec. Usage : 🗎 🙎            |  |
|---------------------------------------|-----------------------------|--|
| Width in CM : 137                     | Care Instructions : ⋈ ⊡ 🕫 🗈 |  |
| Repeat size in CM : Hor (1) x Ver (1) | Martindale : 30,000         |  |
| Composition : 100% PES                | Piling : 4                  |  |
| Weight GSM : 355                      | Colour Fastness : 4-5       |  |



For any further details, Please feel free to Contact

09643403802, 0124-4632300

Corp. Off: Plot No: 42, Sector 32, Institutional Area, Gurugram-122003, Haryana (India)

Email: crm@fandf.in | Website: www.fandf.online