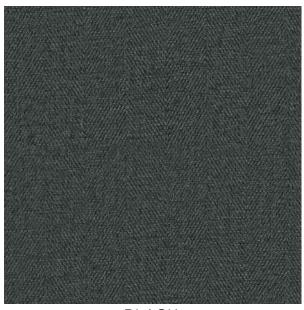

## F&F | FLOOR & FURNISHINGS | MATEO | FABRICS —

MARKETING BRIEF



## **MATEO**

(21 Colourways)

At the nexus of performance and aesthetics we find "Mateo". The intertwining and hefty yarn gives the weave stability, in addition to its surprising and luxurious construction. The "Mateo" design is a delicate bouclette that is available in twenty-one elegant hues and has a distinctive twill construction. It is ideal for seating and ornamental chairs.











ROCK CHARCOAL



BLACK

## **Technical Details**

| Product Name : MATEO                  | Rec. Usage : 🗎 🙎            |  |
|---------------------------------------|-----------------------------|--|
| Width in CM : 137                     | Care Instructions : ⋈ ⊡ 🕫 🗈 |  |
| Repeat size in CM : Hor (1) x Ver (1) | Martindale : 30,000         |  |
| Composition : 100% PES                | Piling : 4                  |  |
| Weight GSM : 355                      | Colour Fastness : 4-5       |  |



For any further details, Please feel free to Contact

09643403802, 0124-4632300

Corp. Off: Plot No: 42, Sector 32, Institutional Area, Gurugram-122003, Haryana (India)

Email: crm@fandf.in | Website: www.fandf.online