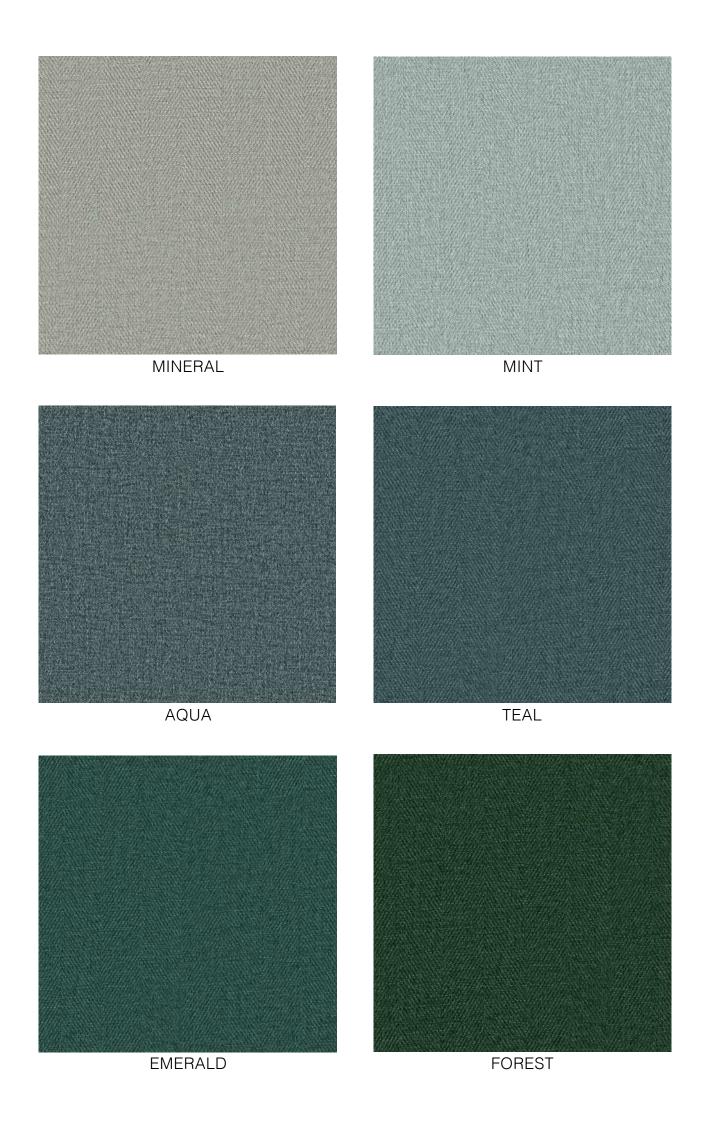

## **MATEO**

(21 Colourways)

At the nexus of performance and aesthetics we find "Mateo". The intertwining and hefty yarn gives the weave stability, in addition to its surprising and luxurious construction. The "Mateo" design is a delicate bouclette that is available in twenty-one elegant hues and has a distinctive twill construction. It is ideal for seating and ornamental chairs.