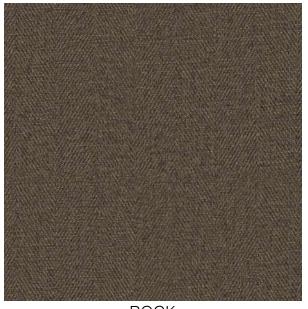

## F&F | FLOOR & FURNISHINGS | MATEO | FABRICS —

MARKETING BRIEF



## **MATEO**

(21 Colourways)

At the nexus of performance and aesthetics we find "Mateo". The intertwining and hefty yarn gives the weave stability, in addition to its surprising and luxurious construction. The "Mateo" design is a delicate bouclette that is available in twenty-one elegant hues and has a distinctive twill construction. It is ideal for seating and ornamental chairs.











ROCK CHARCOAL



BLACK

## **Technical Details**

| Product Name : MATEO                  | Rec. Usage : 🗎 🙎            |  |
|---------------------------------------|-----------------------------|--|
| Width in CM : 137                     | Care Instructions : ⋈ ⊡ 🕫 🗈 |  |
| Repeat size in CM : Hor (1) x Ver (1) | Martindale : 30,000         |  |
| Composition : 100% PES                | Piling : 4                  |  |
| Weight GSM : 355                      | Colour Fastness : 4-5       |  |



For any further details, Please feel free to Contact

09643403802, 0124-4632300

Corp. Off: Plot No: 42, Sector 32, Institutional Area, Gurugram-122003, Haryana (India)

Email: crm@fandf.in | Website: www.fandf.online