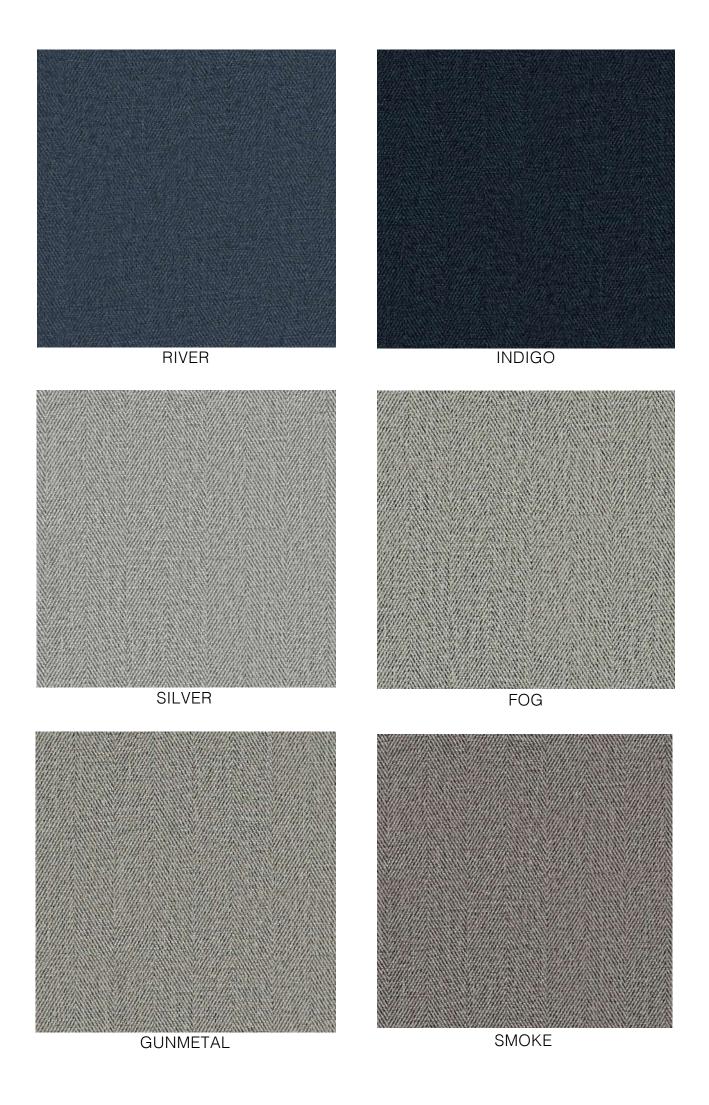

## **MATEO**

(21 Colourways)

At the nexus of performance and aesthetics we find "Mateo". The intertwining and hefty yarn gives the weave stability, in addition to its surprising and luxurious construction. The "Mateo" design is a delicate bouclette that is available in twenty-one elegant hues and has a distinctive twill construction. It is ideal for seating and ornamental chairs.