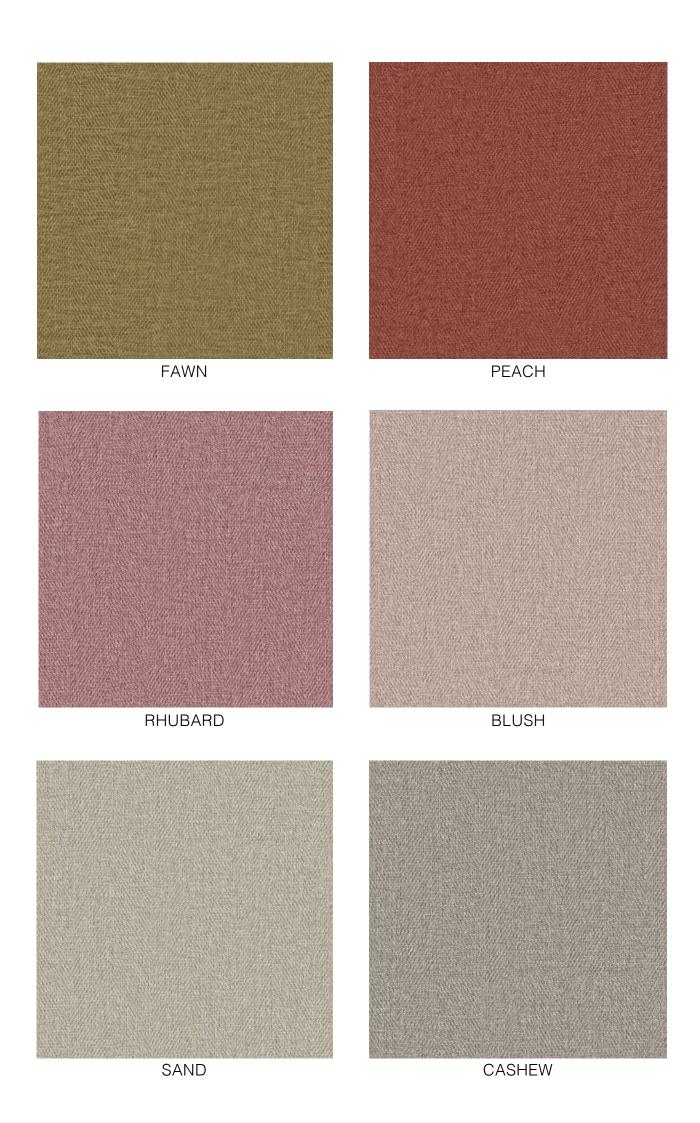

## **MATEO**

(21 Colourways)

At the nexus of performance and aesthetics we find "Mateo". The intertwining and hefty yarn gives the weave stability, in addition to its surprising and luxurious construction. The "Mateo" design is a delicate bouclette that is available in twenty-one elegant hues and has a distinctive twill construction. It is ideal for seating and ornamental chairs.