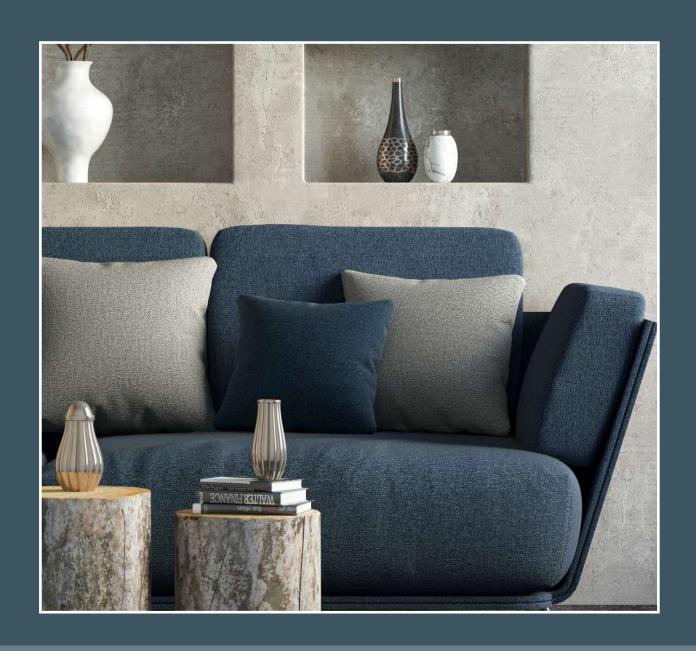

## **MATEO**

(21 Colourways)

At the nexus of performance and aesthetics we find "Mateo". The intertwining and hefty yarn gives the weave stability, in addition to its surprising and luxurious construction. The "Mateo" design is a delicate bouclette that is available in twenty-one elegant hues and has a distinctive twill construction. It is ideal for seating and ornamental chairs.