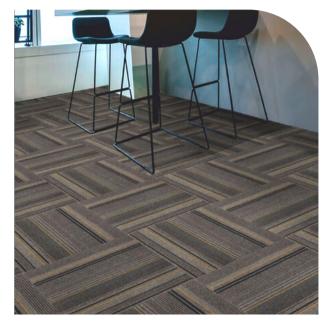

# ROBRETOSTRECCI Contract Carpet Tiles

TV 03 Brown

| Style        | TRAVELLER          |
|--------------|--------------------|
| Gauge        | 1/10               |
| Construction | LEVEL LOOP PILE    |
| Yarn         | 100% PP            |
| Backing      | EKOBAK ( PVC Free) |
| Thickness    | 4mm                |
| Tile Size    | 50cm x 50cm        |
| Weight/Box   | 1600 GRAM          |
| Quantity/Box | 24 tiles ( 6 SQM)  |

Traveller carpet tiles provide a design which works like a language, produces numerous emotions resulted in a content which ultimately create a great product.

www.robretostrecci.com

**ROBRETO**STRECC Contract Carpet Tiles