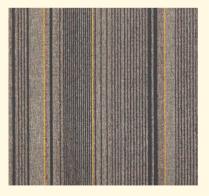

#### www.robretostrecci.com

# ROBRETOSTRECCI Contract Carpet Tiles

TV 03 Brown

| Style        | TRAVELLER          |
|--------------|--------------------|
| Gauge        | 1/10               |
| Construction | LEVEL LOOP PILE    |
| Yarn         | 100% PP            |
| Backing      | EKOBAK ( PVC Free) |
| Thickness    | 4mm                |
| Tile Size    | 50cm x 50cm        |
| Weight/Box   | 1600 GRAM          |
| Quantity/Box | 24 tiles ( 6 SQM)  |

Traveller carpet tiles provide a design which works like a language, produces numerous emotions resulted in a content which ultimately create a great product.

www.robretostrecci.com

**ROBRETO**STRECC Contract Carpet Tiles