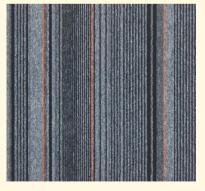

#### www.robretostrecci.com

**ROBRETO**STRECC Contract Carpet Tiles

TV 02 Dark Grey

| Style        | TRAVELLER          |
|--------------|--------------------|
| Gauge        | 1/10               |
| Construction | LEVEL LOOP PILE    |
| Yarn         | 100% PP            |
| Backing      | EKOBAK ( PVC Free) |
| Thickness    | 4mm                |
| Tile Size    | 50cm x 50cm        |
| Weight/Box   | 1600 GRAM          |
| Quantity/Box | 24 tiles ( 6 SQM)  |