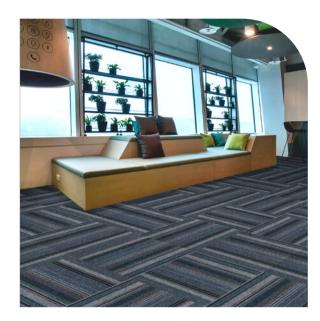

#### www.robretostrecci.com

**ROBRETO**STRECC Contract Carpet Tiles

TV 02 Dark Grey

| Style        | TRAVELLER          |
|--------------|--------------------|
| Gauge        | 1/10               |
| Construction | LEVEL LOOP PILE    |
| Yarn         | 100% PP            |
| Backing      | EKOBAK ( PVC Free) |
| Thickness    | 4mm                |
| Tile Size    | 50cm x 50cm        |
| Weight/Box   | 1600 GRAM          |
| Quantity/Box | 24 tiles ( 6 SQM)  |

Traveller carpet tiles provide a design which works like a language, produces numerous emotions resulted in a content which ultimately create a great product.

#### www.robretostrecci.com