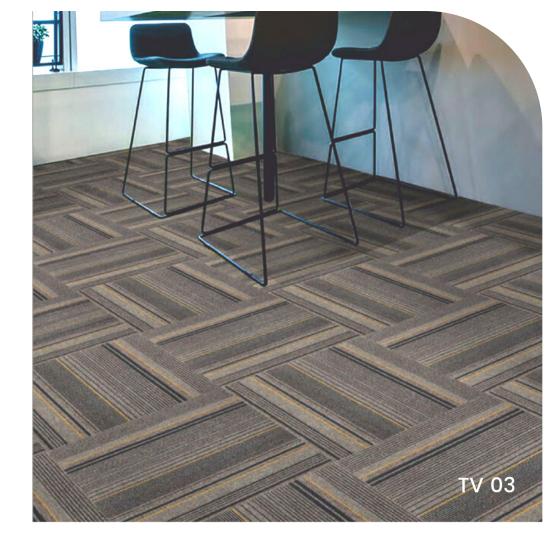

#### www.robretostrecci.com

# ROBRETOSTRECCI Contract Carpet Tiles

TV 03 Brown

| Style        | TRAVELLER          |
|--------------|--------------------|
| Gauge        | 1/10               |
| Construction | LEVEL LOOP PILE    |
| Yarn         | 100% PP            |
| Backing      | EKOBAK ( PVC Free) |
| Thickness    | 4mm                |
| Tile Size    | 50cm x 50cm        |
| Weight/Box   | 1600 GRAM          |
| Quantity/Box | 24 tiles ( 6 SQM)  |

Traveller carpet tiles provide a design which works like a language, produces numerous emotions resulted in a content which ultimately create a great product.

www.robretostrecci.com

**ROBRETO**STRECC Contract Carpet Tiles