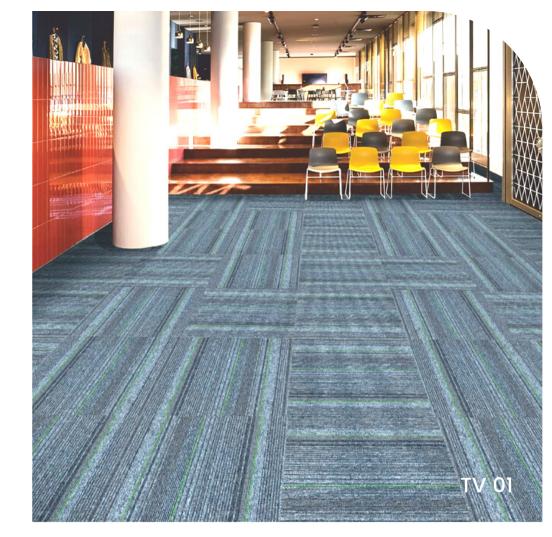

#### www.robretostrecci.com

**ROBRETO**STRECCI Contract Carpet Tiles

TV 01 Light Grey

| Style        | TRAVELLER          |
|--------------|--------------------|
| Gauge        | 1/10               |
| Construction | LEVEL LOOP PILE    |
| Yarn         | 100% PP            |
| Backing      | EKOBAK ( PVC Free) |
| Thickness    | 4mm                |
| Tile Size    | 50cm x 50cm        |
| Weight/Box   | 1600 GRAM          |
| Quantity/Box | 24 tiles ( 6 SQM)  |

Traveller carpet tiles provide a design which works like a language, produces numerous emotions resulted in a content which ultimately create a great product.