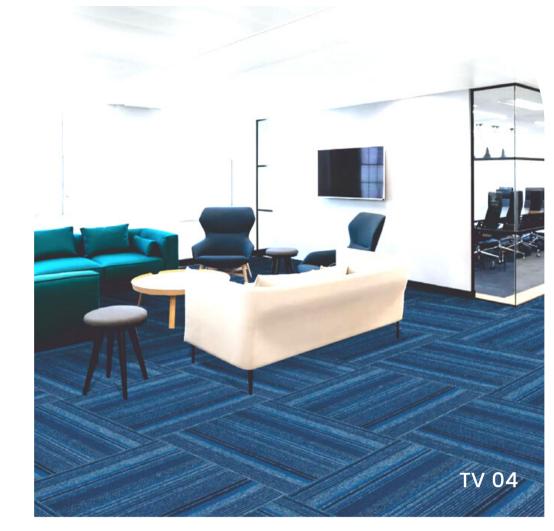

Traveller carpet tiles provide a design which works like a language, produces numerous emotions resulted in a content which ultimately create a great product.

www.robretostrecci.com

**ROBRETO**STRECC Contract Carpet Tiles

TV 04 Blue

| Style        | TRAVELLER          |
|--------------|--------------------|
| Gauge        | 1/10               |
| Construction | LEVEL LOOP PILE    |
| Yarn         | 100% PP            |
| Backing      | EKOBAK ( PVC Free) |
| Thickness    | 4mm                |
| Tile Size    | 50cm x 50cm        |
| Weight/Box   | 1600 GRAM          |
| Quantity/Box | 24 tiles ( 6 SQM)  |