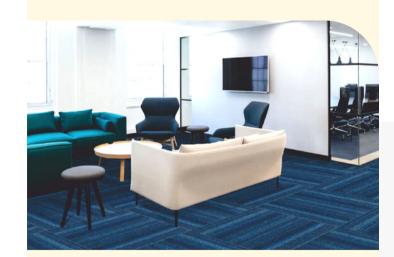

Traveller carpet tiles provide a design which works like a language, produces numerous emotions resulted in a content which ultimately create a great product.

www.robretostrecci.com

**ROBRETO**STRECC Contract Carpet Tiles

TV 04 Blue

| Style        | TRAVELLER          |
|--------------|--------------------|
| Gauge        | 1/10               |
| Construction | LEVEL LOOP PILE    |
| Yarn         | 100% PP            |
| Backing      | EKOBAK ( PVC Free) |
| Thickness    | 4mm                |
| Tile Size    | 50cm x 50cm        |
| Weight/Box   | 1600 GRAM          |
| Quantity/Box | 24 tiles ( 6 SQM)  |