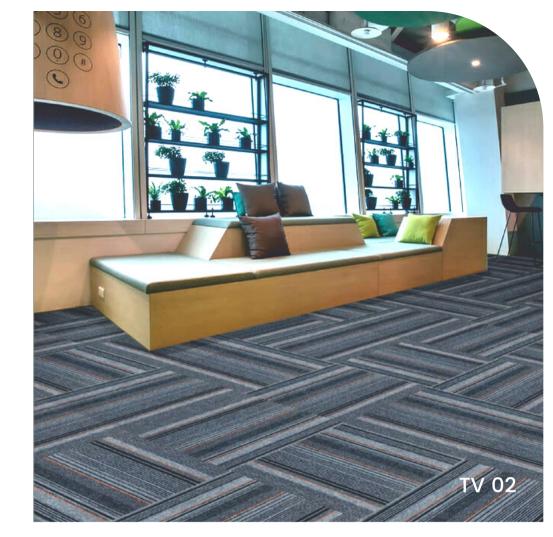

#### www.robretostrecci.com

**ROBRETO**STRECC Contract Carpet Tiles

TV 02 Dark Grey

| Style        | TRAVELLER          |
|--------------|--------------------|
| Gauge        | 1/10               |
| Construction | LEVEL LOOP PILE    |
| Yarn         | 100% PP            |
| Backing      | EKOBAK ( PVC Free) |
| Thickness    | 4mm                |
| Tile Size    | 50cm x 50cm        |
| Weight/Box   | 1600 GRAM          |
| Quantity/Box | 24 tiles ( 6 SQM)  |