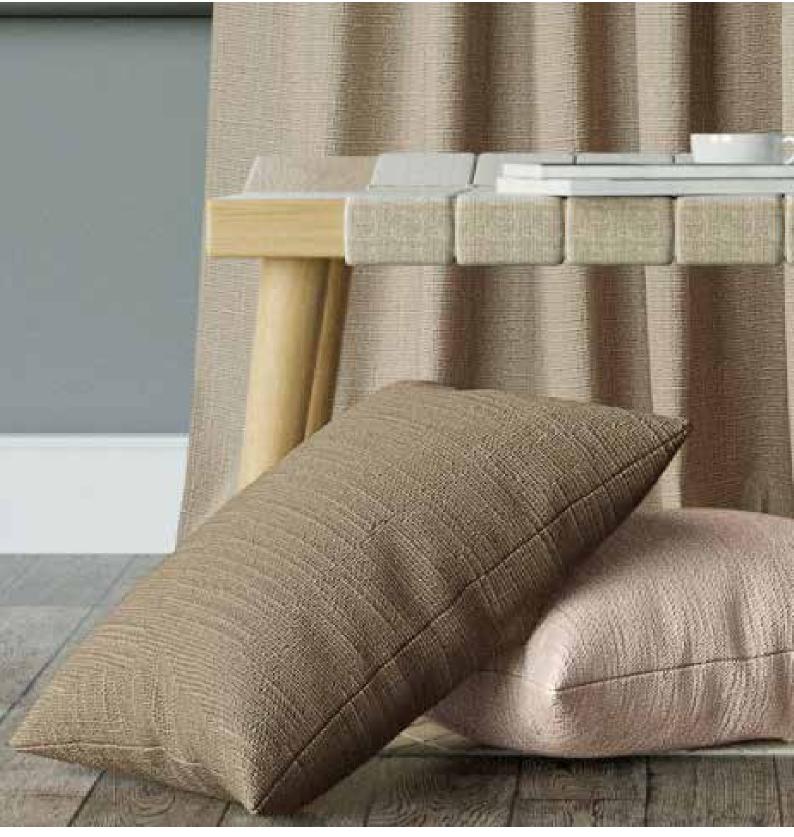

# LINARA PLAINS

Uneven small scale, woven textured fabrics made out of tactile mixture of yarns creating a versatile classic look, which is ideal for curtains. We offer different colorways under three chic looking textures in this assortment. The beautiful color palette of the collection is created by taking inspiration from earthy and neutral shades which is perfect for your interior.

This plain textured fabric manufactured with excellent quality yarns, creates an impression of sand grains. The product has an uneven feel and an elegant appearance. It is a perfect curtain draping to your doors, windows and has a raw as well as soothing surface to it.