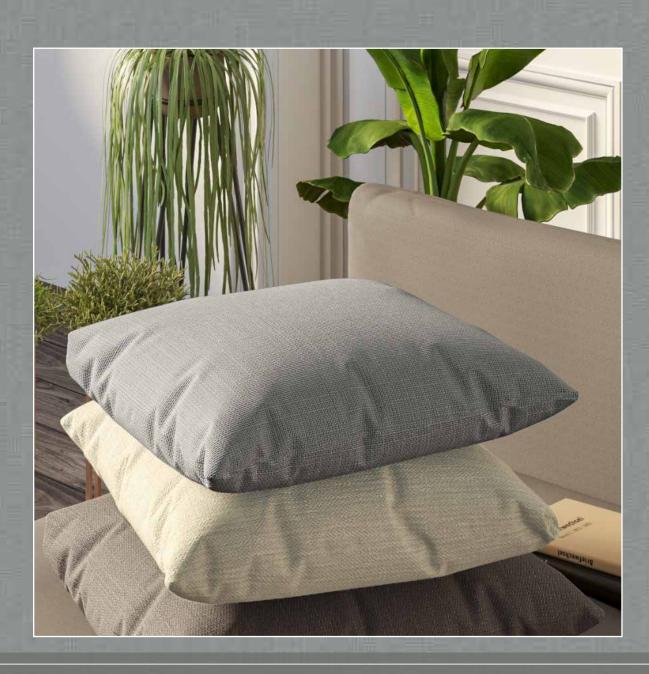

# LINARA PLAINS

Uneven small scale, woven textured fabrics made out of tactile mixture of yarns creating a versatile classic look, which is ideal for curtains. We offer different colorways under three chic looking textures in this assortment. The beautiful color palette of the collection is created by taking inspiration from earthy and neutral shades which is perfect for your interior.

This plain textured fabric manufactured with excellent quality yarns, creates an impression of sand grains. The product has an uneven feel and an elegant appearance. It is a perfect curtain draping to your doors, windows and has a raw as well as soothing surface to it.