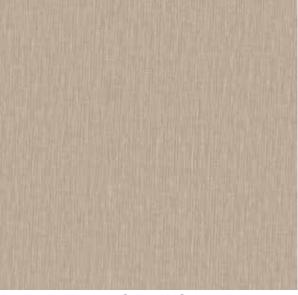

This plain textured fabric manufactured with excellent quality yarns, creates an impression of sand grains. The product has an uneven feel and an elegant appearance. It is a perfect curtain draping to your doors, windows and has a raw as well as soothing surface to it.

AVENA-TAUPE

AVENA-BEIGE

AVENA-BLUSH

The fabric highlights a muted tone. It provides a soft touch and smooth drape, making it appropriate for curtains. The minimalist yet chic plain is available in thirteen soothing colors.