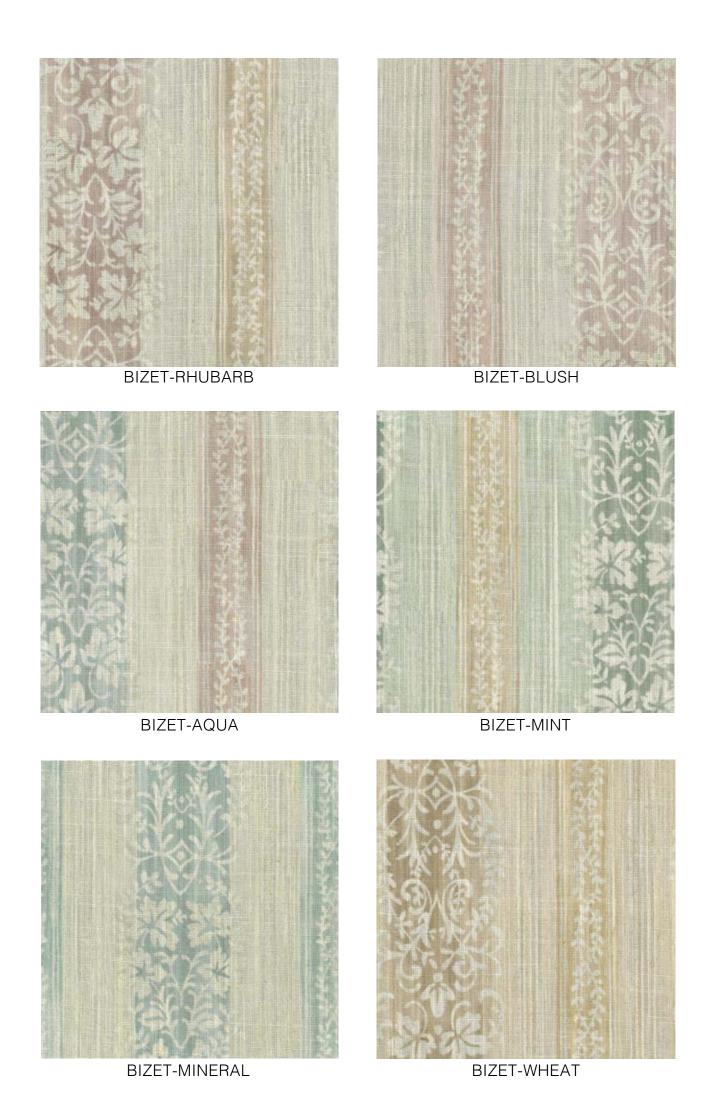

A minimalistic yet elegant decorative stripe, to add up a charm of rawness to the space, Bizet has a watercolor effect with discharge print like floras running through it. The design is available in seven subtle colorways and drapes beautifully as a curtain adding a garden-fresh look to the area.

**BIZET-RIVER** 

Technical Details

| Product Name      | : Bizet                     | Rec. Usage        | :09  |
|-------------------|-----------------------------|-------------------|------|
| Width in CM       | : 140                       | Care Instructions |      |
| Repeat size in CM | : Hor (22.01) x Ver (33.56) | Martindale        | : NA |
| Composition       | : 96% PES, 4% LI            | Piling            | : NA |
| Weight GSM        | : 272                       | Colour Fastness   | : 4  |