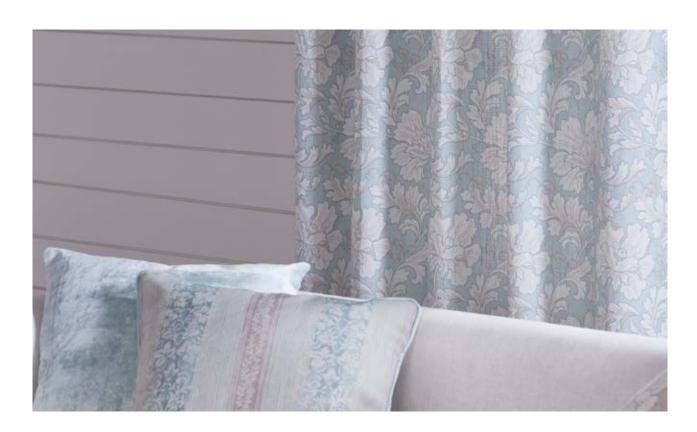

(08 Colourways)

Tulles is based around subtle and pastel colors, leaves and blooming flowers with a running outlined stroke. The flamboyance of the start of spring runs through the whole design. The colorful shades bear witness to the exuberant flowers and underline the delicacy of nature. A bewitching print with muted shades is well suited for curtains.

TULLES-RIVER

Technical Details

| Product Name : Tulles                               | Rec. Usage :                 |
|-----------------------------------------------------|------------------------------|
| Width in CM : 140                                   | Care Instructions :  🍇 🏖 ⊙ 긆 |
| <b>Repeat size in CM</b> : Hor (26.37) x Ver (34.4) | Martindale : NA              |
| Composition : 96% PES, 4% LI                        | Piling : NA                  |
| Weight GSM : 272                                    | Colour Fastness : 4          |