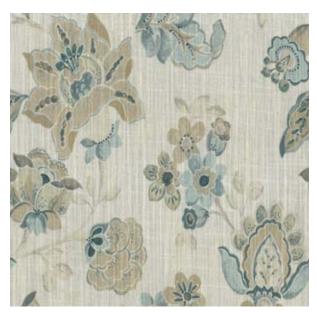

## (05 Colourways)

Defined by the rawness of the strokes and the undulating contours, this design is a beautiful escape towards nature. Let your space be intoxicated by the softness of the colors of this unique design. It features an ogival repeat of spaced-out flowers and leaves, surrounded by stems, this raw and exquisite design is perfect for curtains.

FREYA-RHUBARB

FREYA-MINT

FREYA-MINERAL

FREYA-RIVER

Technical Details

| Product Name      | : Freya                     | Rec. Usage        | : |           |
|-------------------|-----------------------------|-------------------|---|-----------|
| Width in CM       | : 140                       | Care Instructions | : | 30 6 20 3 |
| Repeat size in CM | : Hor (44.03) x Ver (44.04) | Martindale        | : | NA        |
| Composition       | : 96% PES, 4% LI            | Piling            | : | NA        |
| Weight GSM        | : 272                       | Colour Fastness   | : | 4         |