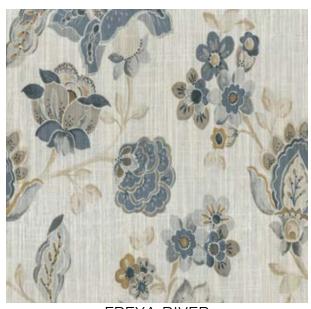

## (05 Colourways)

Defined by the rawness of the strokes and the undulating contours, this design is a beautiful escape towards nature. Let your space be intoxicated by the softness of the colors of this unique design. It features an ogival repeat of spaced-out flowers and leaves, surrounded by stems, this raw and exquisite design is perfect for curtains.

FREYA-RHUBARB

FREYA-MINT

FREYA-MINERAL

FREYA-RIVER

Technical Details

| Product Name      | : Freya                     | Rec. Usage        | : |           |
|-------------------|-----------------------------|-------------------|---|-----------|
| Width in CM       | : 140                       | Care Instructions | : | 30 6 20 3 |
| Repeat size in CM | : Hor (44.03) x Ver (44.04) | Martindale        | : | NA        |
| Composition       | : 96% PES, 4% LI            | Piling            | : | NA        |
| Weight GSM        | : 272                       | Colour Fastness   | : | 4         |