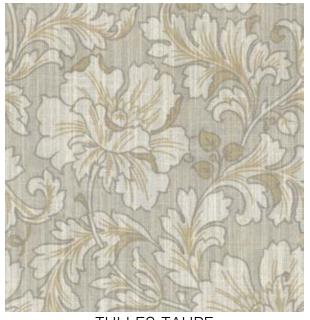

(08 Colourways)

Tulles is based around subtle and pastel colors, leaves and blooming flowers with a running outlined stroke. The flamboyance of the start of spring runs through the whole design. The colorful shades bear witness to the exuberant flowers and underline the delicacy of nature. A bewitching print with muted shades is well suited for curtains.

TULLES-RIVER

Technical Details

| Product Name : Tulles                               | Rec. Usage :                 |
|-----------------------------------------------------|------------------------------|
| Width in CM : 140                                   | Care Instructions :  🍇 🏖 ⊙ 긆 |
| <b>Repeat size in CM</b> : Hor (26.37) x Ver (34.4) | Martindale : NA              |
| Composition : 96% PES, 4% LI                        | Piling : NA                  |
| Weight GSM : 272                                    | Colour Fastness : 4          |