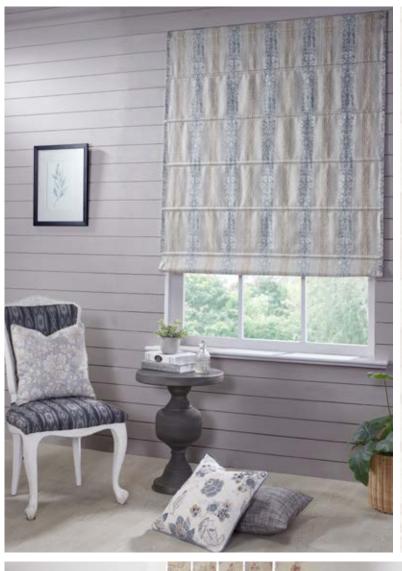

A minimalistic yet elegant decorative stripe, to add up a charm of rawness to the space, Bizet has a watercolor effect with discharge print like floras running through it. The design is available in seven subtle colorways and drapes beautifully as a curtain adding a garden-fresh look to the area.