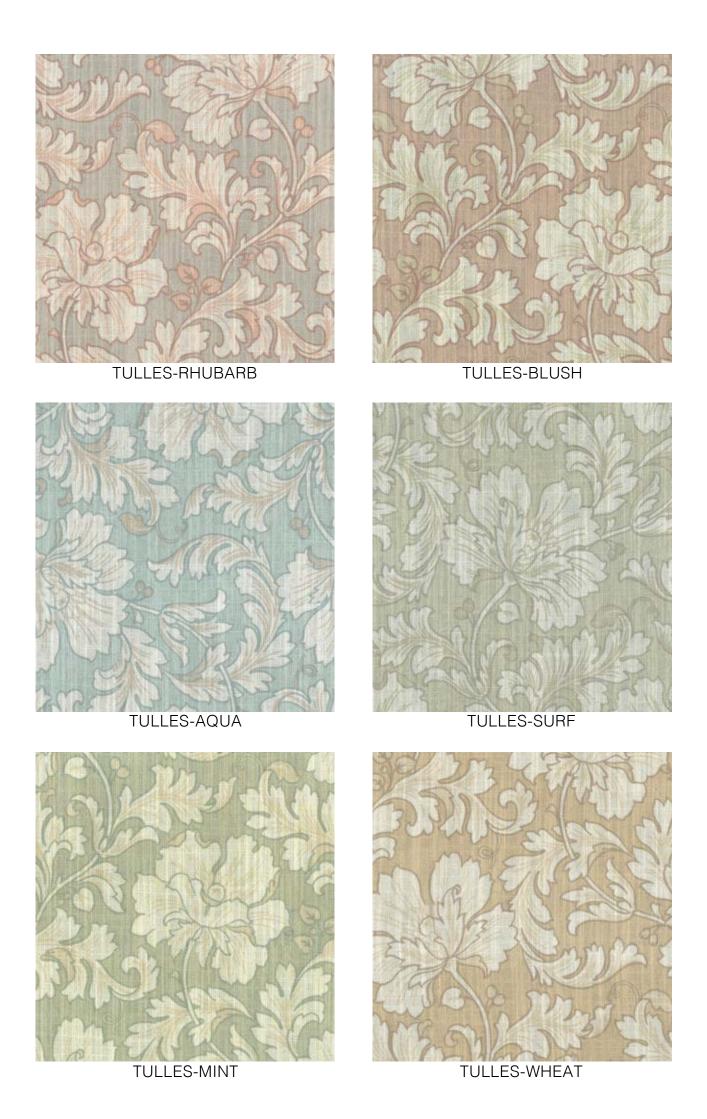

(08 Colourways)

Tulles is based around subtle and pastel colors, leaves and blooming flowers with a running outlined stroke. The flamboyance of the start of spring runs through the whole design. The colorful shades bear witness to the exuberant flowers and underline the delicacy of nature. A bewitching print with muted shades is well suited for curtains.

TULLES-RIVER

Technical Details

| Product Name : Tulles                               | Rec. Usage :                 |
|-----------------------------------------------------|------------------------------|
| Width in CM : 140                                   | Care Instructions :  🍇 🏖 ⊙ 긆 |
| <b>Repeat size in CM</b> : Hor (26.37) x Ver (34.4) | Martindale : NA              |
| Composition : 96% PES, 4% LI                        | Piling : NA                  |
| Weight GSM : 272                                    | Colour Fastness : 4          |