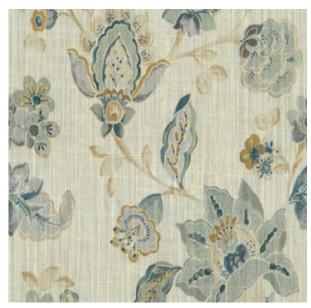

## (05 Colourways)

Defined by the rawness of the strokes and the undulating contours, this design is a beautiful escape towards nature. Let your space be intoxicated by the softness of the colors of this unique design. It features an ogival repeat of spaced-out flowers and leaves, surrounded by stems, this raw and exquisite design is perfect for curtains.

FREYA-RHUBARB

FREYA-MINT

FREYA-MINERAL

FREYA-RIVER

Technical Details

| Product Name      | : Freya                     | Rec. Usage        | : |           |
|-------------------|-----------------------------|-------------------|---|-----------|
| Width in CM       | : 140                       | Care Instructions | : | 30 6 20 3 |
| Repeat size in CM | : Hor (44.03) x Ver (44.04) | Martindale        | : | NA        |
| Composition       | : 96% PES, 4% LI            | Piling            | : | NA        |
| Weight GSM        | : 272                       | Colour Fastness   | : | 4         |