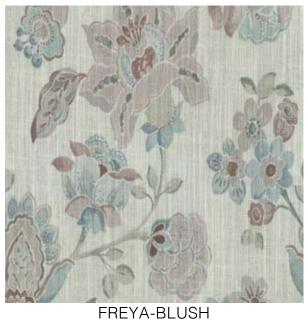

## (05 Colourways)

Defined by the rawness of the strokes and the undulating contours, this design is a beautiful escape towards nature. Let your space be intoxicated by the softness of the colors of this unique design. It features an ogival repeat of spaced-out flowers and leaves, surrounded by stems, this raw and exquisite design is perfect for curtains.

FREYA-RHUBARB

FREYA-MINT

FREYA-MINERAL

FREYA-RIVER

Technical Details

| Product Name      | : Freya                     | Rec. Usage        | : |           |
|-------------------|-----------------------------|-------------------|---|-----------|
| Width in CM       | : 140                       | Care Instructions | : | 30 6 20 3 |
| Repeat size in CM | : Hor (44.03) x Ver (44.04) | Martindale        | : | NA        |
| Composition       | : 96% PES, 4% LI            | Piling            | : | NA        |
| Weight GSM        | : 272                       | Colour Fastness   | : | 4         |