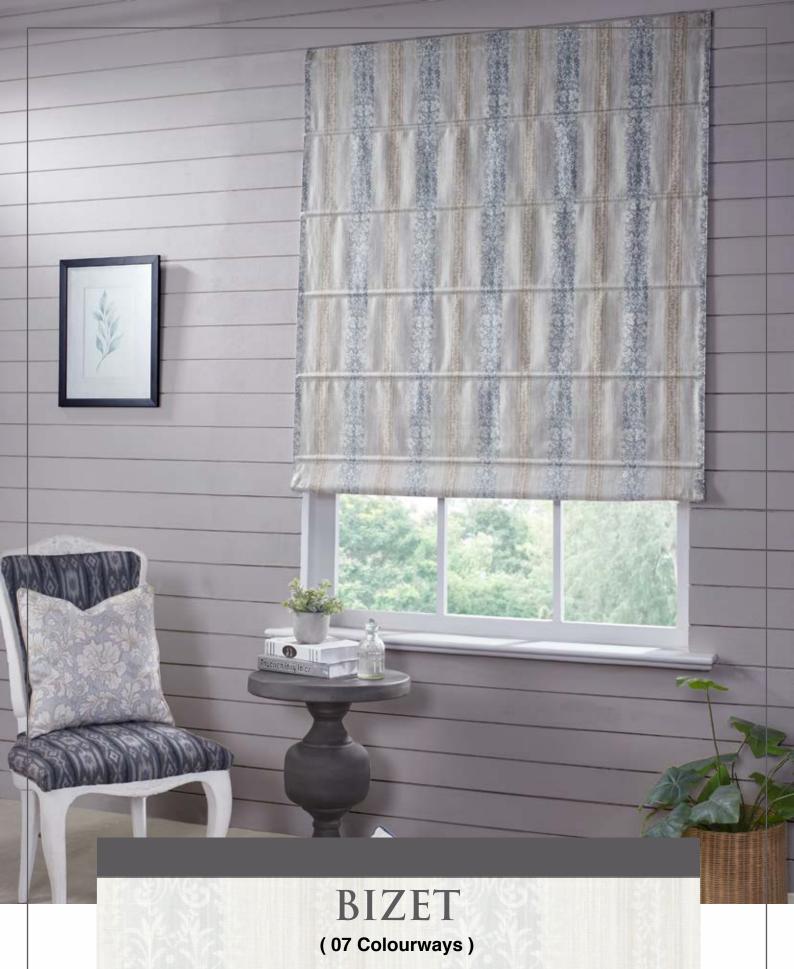

A minimalistic yet elegant decorative stripe, to add up a charm of rawness to the space, Bizet has a watercolor effect with discharge print like floras running through it. The design is available in seven subtle colorways and drapes beautifully as a curtain adding a garden-fresh look to the area.