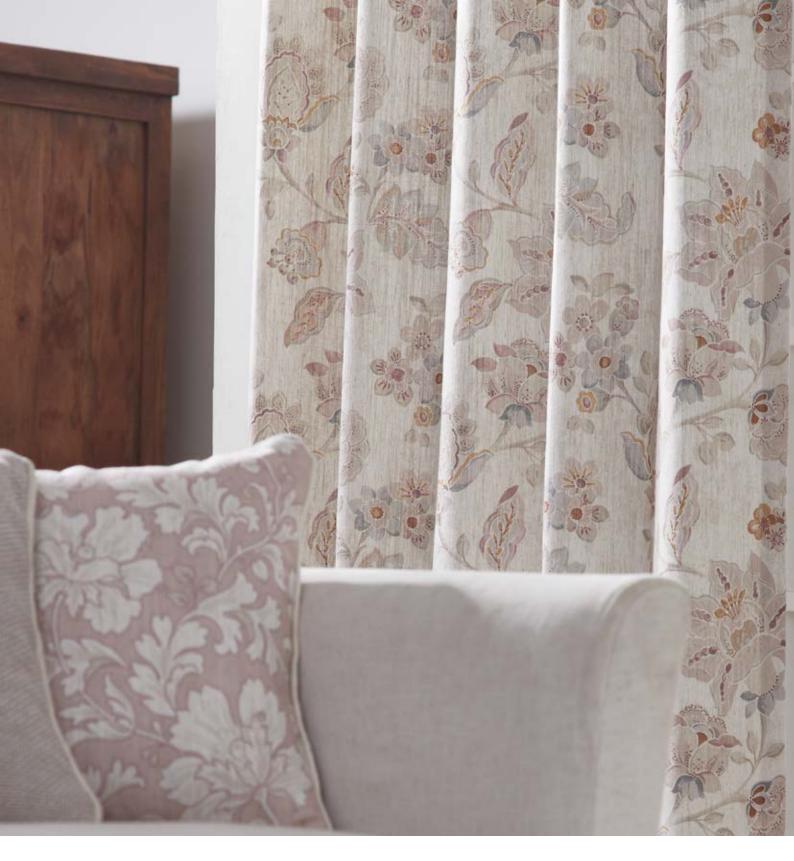

(08 Colourways)

Tulles is based around subtle and pastel colors, leaves and blooming flowers with a running outlined stroke. The flamboyance of the start of spring runs through the whole design. The colorful shades bear witness to the exuberant flowers and underline the delicacy of nature. A bewitching print with muted shades is well suited for curtains.

TULLES-RIVER

Technical Details

| Product Name : Tulles                               | Rec. Usage :                 |
|-----------------------------------------------------|------------------------------|
| Width in CM : 140                                   | Care Instructions :  🍇 🏖 ⊙ 긆 |
| <b>Repeat size in CM</b> : Hor (26.37) x Ver (34.4) | Martindale : NA              |
| Composition : 96% PES, 4% LI                        | Piling : NA                  |
| Weight GSM : 272                                    | Colour Fastness : 4          |