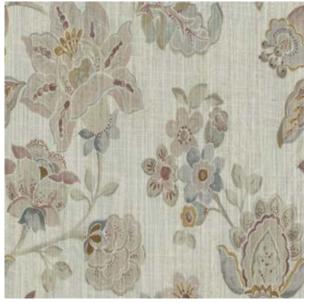

## (05 Colourways)

Defined by the rawness of the strokes and the undulating contours, this design is a beautiful escape towards nature. Let your space be intoxicated by the softness of the colors of this unique design. It features an ogival repeat of spaced-out flowers and leaves, surrounded by stems, this raw and exquisite design is perfect for curtains.

FREYA-RHUBARB

FREYA-MINT

FREYA-MINERAL

FREYA-RIVER

Technical Details

| Product Name      | : Freya                     | Rec. Usage        | : |           |
|-------------------|-----------------------------|-------------------|---|-----------|
| Width in CM       | : 140                       | Care Instructions | : | 30 6 20 3 |
| Repeat size in CM | : Hor (44.03) x Ver (44.04) | Martindale        | : | NA        |
| Composition       | : 96% PES, 4% LI            | Piling            | : | NA        |
| Weight GSM        | : 272                       | Colour Fastness   | : | 4         |