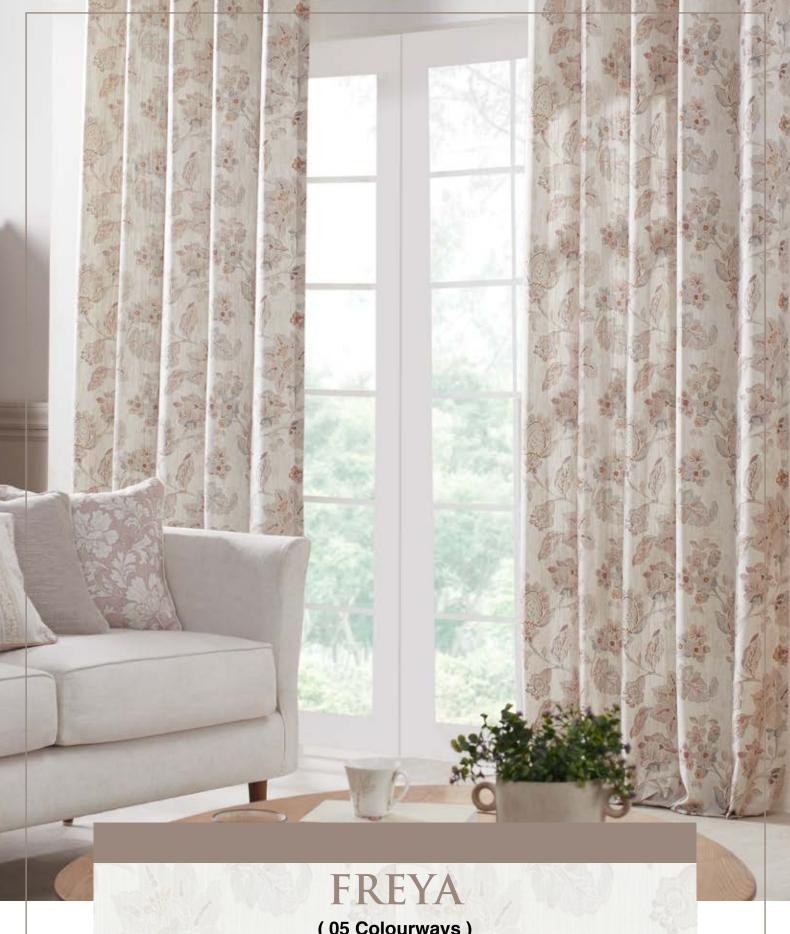

## (05 Colourways)

Defined by the rawness of the strokes and the undulating contours, this design is a beautiful escape towards nature. Let your space be intoxicated by the softness of the colors of this unique design. It features an ogival repeat of spaced-out flowers and leaves, surrounded by stems, this raw and exquisite design is perfect for curtains.

FREYA-RHUBARB

FREYA-MINT

FREYA-MINERAL

FREYA-RIVER

Technical Details

| Product Name      | : Freya                     | Rec. Usage        | : |           |
|-------------------|-----------------------------|-------------------|---|-----------|
| Width in CM       | : 140                       | Care Instructions | : | 30 6 20 3 |
| Repeat size in CM | : Hor (44.03) x Ver (44.04) | Martindale        | : | NA        |
| Composition       | : 96% PES, 4% LI            | Piling            | : | NA        |
| Weight GSM        | : 272                       | Colour Fastness   | : | 4         |