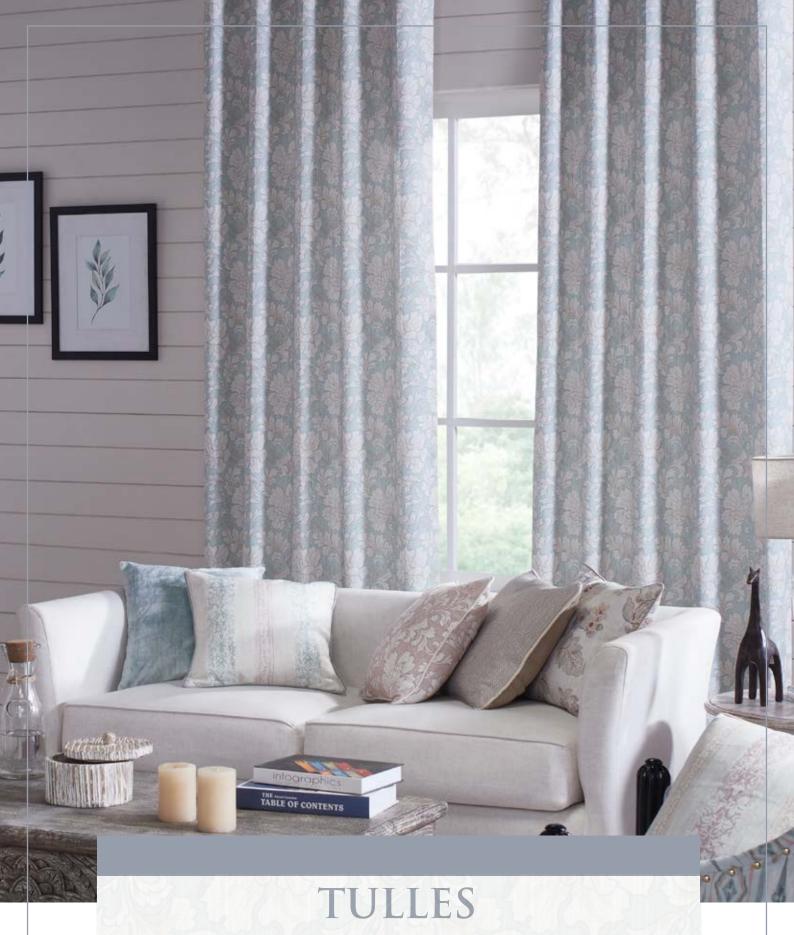

(08 Colourways)

Tulles is based around subtle and pastel colors, leaves and blooming flowers with a running outlined stroke. The flamboyance of the start of spring runs through the whole design. The colorful shades bear witness to the exuberant flowers and underline the delicacy of nature. A bewitching print with muted shades is well suited for curtains.

TULLES-RIVER

Technical Details

| Product Name : Tulles                               | Rec. Usage :                 |
|-----------------------------------------------------|------------------------------|
| Width in CM : 140                                   | Care Instructions :  🍇 🏖 ⊙ 긆 |
| <b>Repeat size in CM</b> : Hor (26.37) x Ver (34.4) | Martindale : NA              |
| Composition : 96% PES, 4% LI                        | Piling : NA                  |
| Weight GSM : 272                                    | Colour Fastness : 4          |