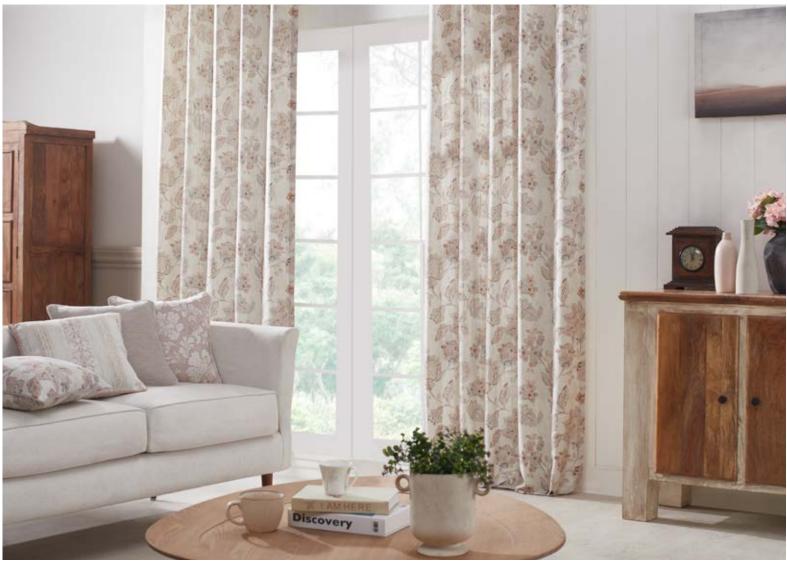

## PRINTED MATTE CURTAINS

Taking inspiration from the theme of
Secret Garden, we present an exquisite collection
featuring classic florals amongst illustrative branches
and fences around the garden. Elysian Garden
prevails in the core of nature. Brightly colored, bloomy
flowers are digitally printed on these loosely woven
slubbed textured bases and are ideal for drape as
curtains. It has three different designs to it and is
available in many exclusive colors. This luxuriant
garden collection is perfect to brighten up your living
space with a unique appearance.