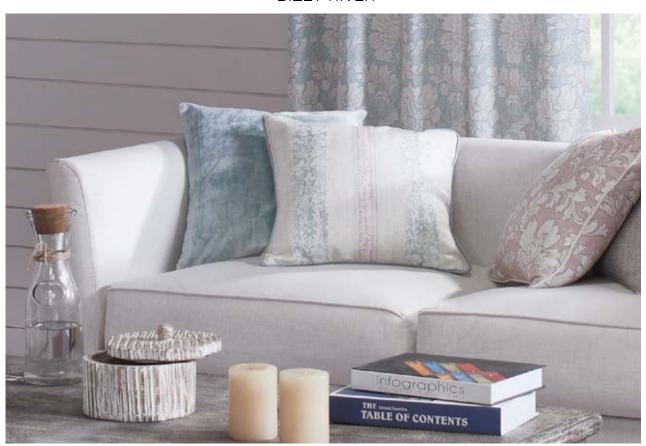

A minimalistic yet elegant decorative stripe, to add up a charm of rawness to the space, Bizet has a watercolor effect with discharge print like floras running through it. The design is available in seven subtle colorways and drapes beautifully as a curtain adding a garden-fresh look to the area.

**BIZET-RIVER** 

Technical Details

| Product Name      | : Bizet                     | Rec. Usage        | :09  |
|-------------------|-----------------------------|-------------------|------|
| Width in CM       | : 140                       | Care Instructions |      |
| Repeat size in CM | : Hor (22.01) x Ver (33.56) | Martindale        | : NA |
| Composition       | : 96% PES, 4% LI            | Piling            | : NA |
| Weight GSM        | : 272                       | Colour Fastness   | : 4  |