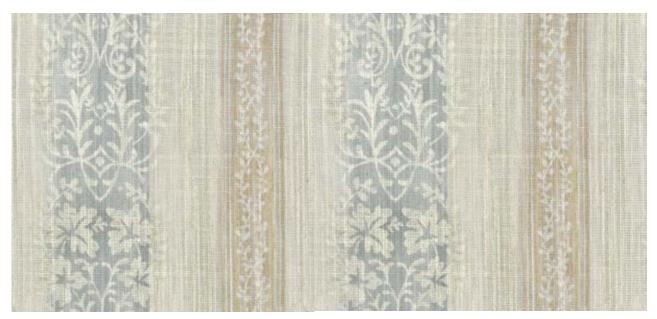

A minimalistic yet elegant decorative stripe, to add up a charm of rawness to the space, Bizet has a watercolor effect with discharge print like floras running through it. The design is available in seven subtle colorways and drapes beautifully as a curtain adding a garden-fresh look to the area.

**BIZET-RIVER** 

Technical Details

| Product Name      | : Bizet                     | Rec. Usage        | :09  |
|-------------------|-----------------------------|-------------------|------|
| Width in CM       | : 140                       | Care Instructions |      |
| Repeat size in CM | : Hor (22.01) x Ver (33.56) | Martindale        | : NA |
| Composition       | : 96% PES, 4% LI            | Piling            | : NA |
| Weight GSM        | : 272                       | Colour Fastness   | : 4  |