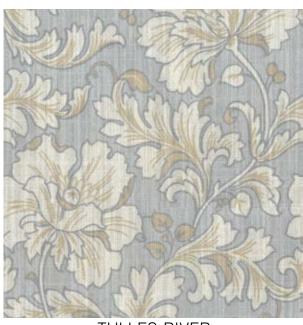

(08 Colourways)

Tulles is based around subtle and pastel colors, leaves and blooming flowers with a running outlined stroke. The flamboyance of the start of spring runs through the whole design. The colorful shades bear witness to the exuberant flowers and underline the delicacy of nature. A bewitching print with muted shades is well suited for curtains.

TULLES-RIVER

Technical Details

| Product Name : Tulles                               | Rec. Usage :                 |
|-----------------------------------------------------|------------------------------|
| Width in CM : 140                                   | Care Instructions :  🍇 🏖 ⊙ 긆 |
| <b>Repeat size in CM</b> : Hor (26.37) x Ver (34.4) | Martindale : NA              |
| Composition : 96% PES, 4% LI                        | Piling : NA                  |
| Weight GSM : 272                                    | Colour Fastness : 4          |