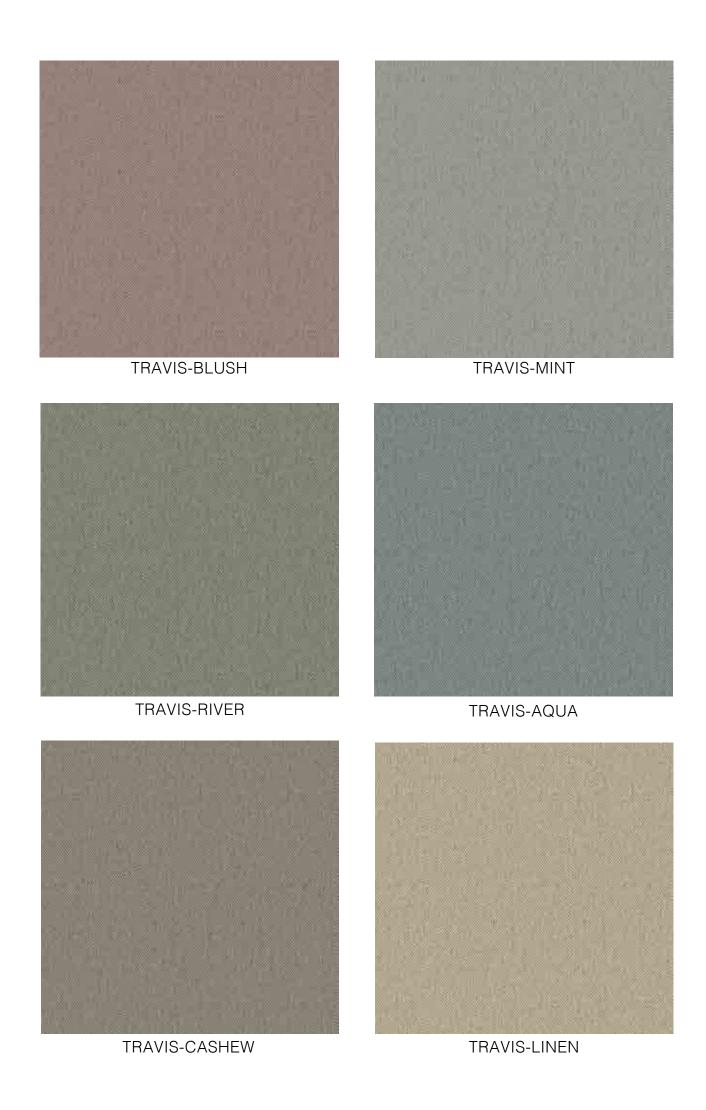

## (15 Colourways)

A textured matte-weave effect, you can customize the look of your space to suit your taste. Whether you're looking for a way to add privacy to your home or want to create an inviting atmosphere in your office or commercial space, TRAVIS is the perfect solution.

TRAVIS-SMOKE

TRAVIS-TAUPE

TRAVIS-EARTH