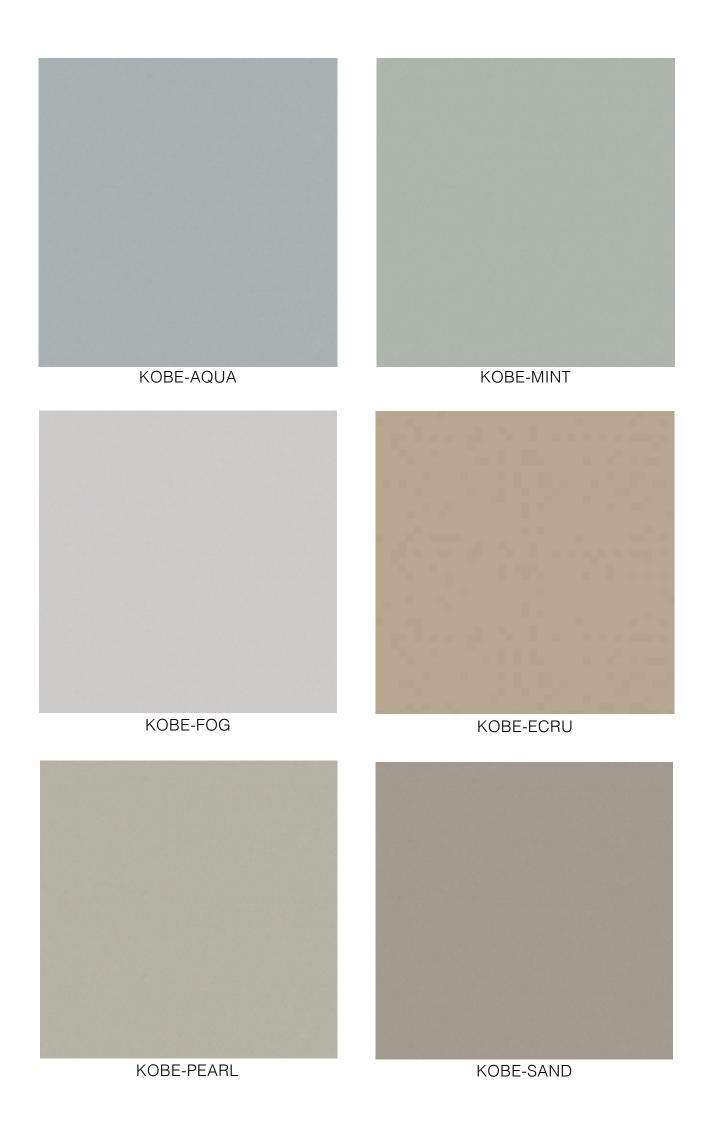

KOBE-CORAL

Technical Details

| Product Name : Kobe                   | Rec. Usage        | :02       |
|---------------------------------------|-------------------|-----------|
| Width in CM : 137                     | Care Instructions | : 🔟 🖸 🗶 🔁 |
| Repeat size in CM : Hor (1) x Ver (1) | Martindale        | : NA      |
| Composition : 100% PES                | Piling            | : 4-5     |
| Weight GSM : 265                      | Colour Fastness   | : 4       |