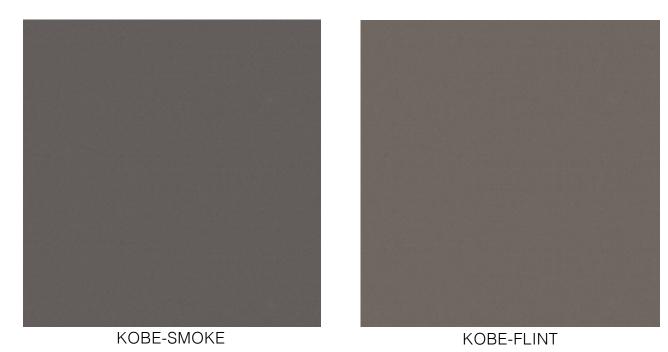

KOBE-CORAL

Technical Details

| Product Name : Kobe                   | Rec. Usage        | :02       |
|---------------------------------------|-------------------|-----------|
| Width in CM : 137                     | Care Instructions | : 🔟 🖸 🗶 🔁 |
| Repeat size in CM : Hor (1) x Ver (1) | Martindale        | : NA      |
| Composition : 100% PES                | Piling            | : 4-5     |
| Weight GSM : 265                      | Colour Fastness   | : 4       |