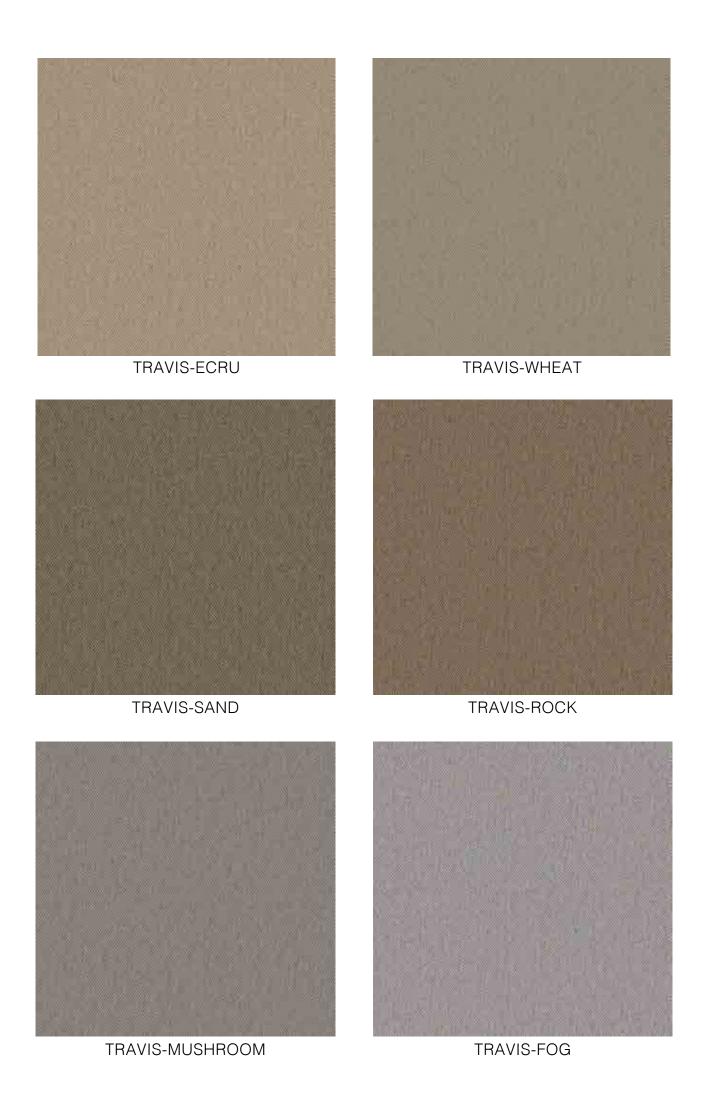

## (15 Colourways)

A textured matte-weave effect, you can customize the look of your space to suit your taste. Whether you're looking for a way to add privacy to your home or want to create an inviting atmosphere in your office or commercial space, TRAVIS is the perfect solution.

## **Technical Details**

| Product Name : Travis                 | Rec. Usage :                |
|---------------------------------------|-----------------------------|
| Width in CM : 137                     | Care Instructions : 👿 🖸 🖄 🔂 |
| Repeat size in CM : Hor (1) x Ver (1) | Martindale : NA             |
| Composition : 100% PES                | Piling : 4-5                |
| Weight GSM : 305                      | Colour Fastness : NA        |