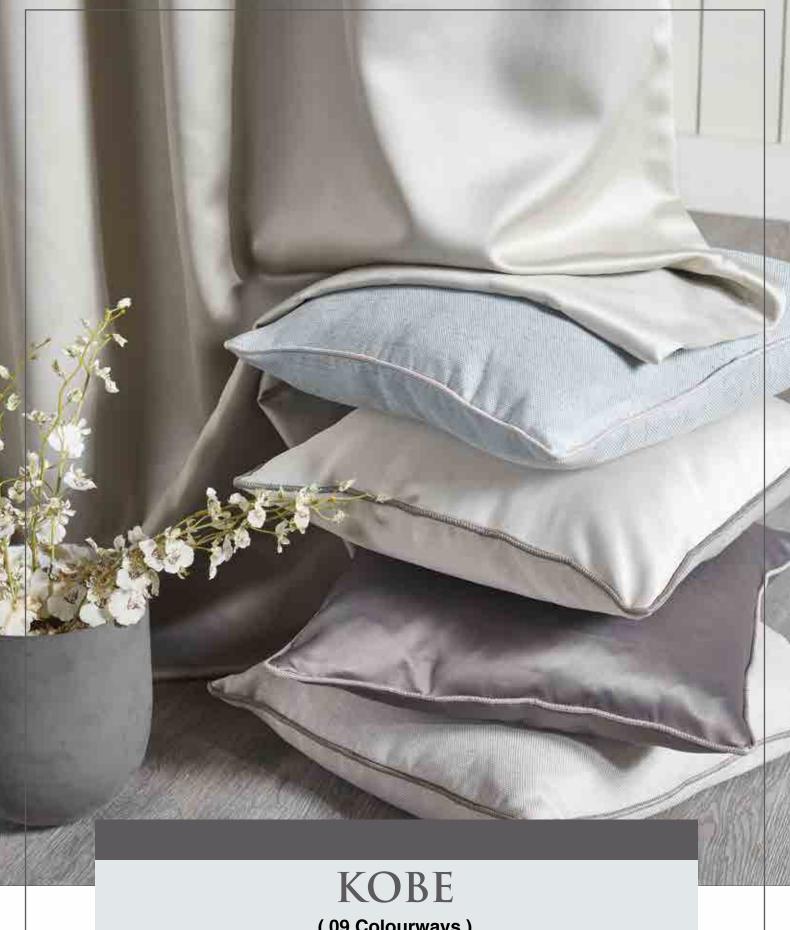

KOBE-CORAL

Technical Details

| Product Name : Kobe                   | Rec. Usage        | :02       |
|---------------------------------------|-------------------|-----------|
| Width in CM : 137                     | Care Instructions | : 🔟 🖸 🗶 🔁 |
| Repeat size in CM : Hor (1) x Ver (1) | Martindale        | : NA      |
| Composition : 100% PES                | Piling            | : 4-5     |
| Weight GSM : 265                      | Colour Fastness   | : 4       |