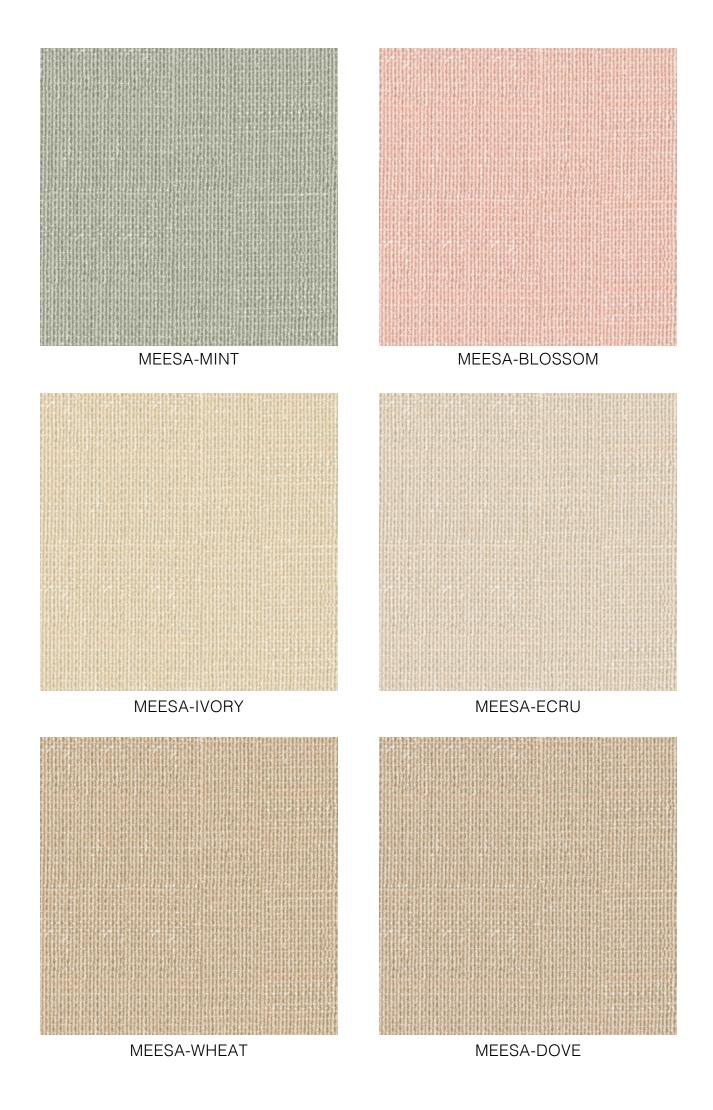

### **MEESA**

#### (12 Colourways)

MEESA SHEERS offer you a rich and elegant touch to your vintage-inspired interior. This jute-look fabric has spaced out woven yarns that deliver a sophisticated, neutral, and fashionable tone. Just imagine being able to appreciate the natural beauty of your environment with minimal light occlusion! With our beautiful selection of neutrals, warm tones, and attitude-filled pigments that burst with life, you can easily make every room come alive. On top of esthetics, MEESA SHEERS also boast great performance in order to make sure you get the utmost satisfaction from this product. You don't have to worry about sunlight streaming in through your windows; a good amount can pass through the sheers for a soft diffusive lighting perfect for your space. Maintenance is easy too – MEESA SHEERS have great color fastness which means they will retain their dazzling hue no matter what! At MEESA SHEERS we believe that luxury isn't an extravagance; it's an experience all can enjoy! Come explore how to power up your interior with our range of high quality and durable sheers today.