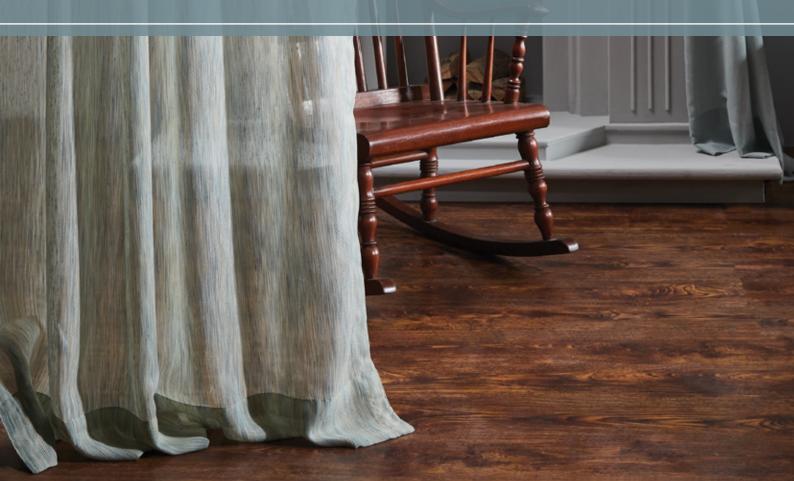

## **AVOIR SHEERS**

Introducing Avoir Sheers, the must-have window solution for those who want an elegant and smart look. Perfect for homes, offices, and businesses alike, these woven textured sheers bring a charming and fashionable flare to any room. The sheer fabric drapes beautifully on any window; its matt look adds sophistication and subtle texture, with an impressive soft hand feel that ensures good quality every time. Choose from wide range of fashionable colors to match your decor while infusing any area with character and style. Even in natural light, Avoir sheers provide a pleasant diffused look without blocking sunshine. The wider width sheers give a soft natural look to bring out the best features of every space.

Opt for Avoir Sheers for an environment filled with charm and grace!

Wider Width

Natural Look

Soft Hand Fee

Excellent Colour Fastness to Light

Ideal For Contract & Residential Purpose

Express Delivery

Proudly Made In India