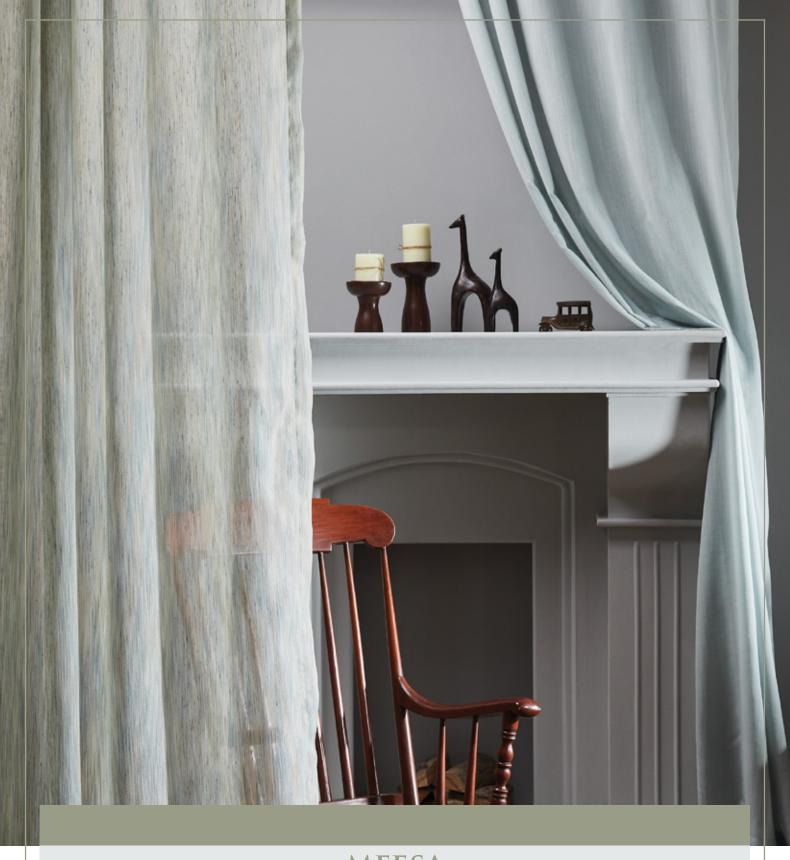

### **MEESA**

#### (12 Colourways)

MEESA SHEERS offer you a rich and elegant touch to your vintage-inspired interior. This jute-look fabric has spaced out woven yarns that deliver a sophisticated, neutral, and fashionable tone. Just imagine being able to appreciate the natural beauty of your environment with minimal light occlusion! With our beautiful selection of neutrals, warm tones, and attitude-filled pigments that burst with life, you can easily make every room come alive. On top of esthetics, MEESA SHEERS also boast great performance in order to make sure you get the utmost satisfaction from this product. You don't have to worry about sunlight streaming in through your windows; a good amount can pass through the sheers for a soft diffusive lighting perfect for your space. Maintenance is easy too – MEESA SHEERS have great color fastness which means they will retain their dazzling hue no matter what! At MEESA SHEERS we believe that luxury isn't an extravagance; it's an experience all can enjoy! Come explore how to power up your interior with our range of high quality and durable sheers today.