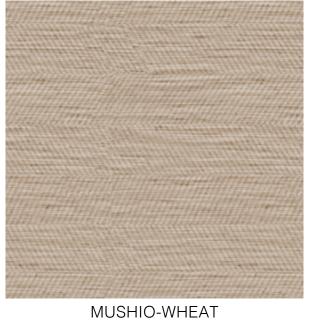

Shop online now and complete your interior design dreams!

MUSHIO-FOG

MUSHIO-SMOKE

MUSHIO-METAL

| Product Name : MUSHIO                   | Rec. Usage :              |
|-----------------------------------------|---------------------------|
| Width in CM : 300                       | Care Instructions ∶  ४० ⊡ |
| Repeat size in CM : Hor (1) x Ver (2.5) | Martindale : NA           |
| Composition : 100% PES                  | Piling : NA               |
| Weight GSM : 95                         | Colour Fastness : 4-5     |