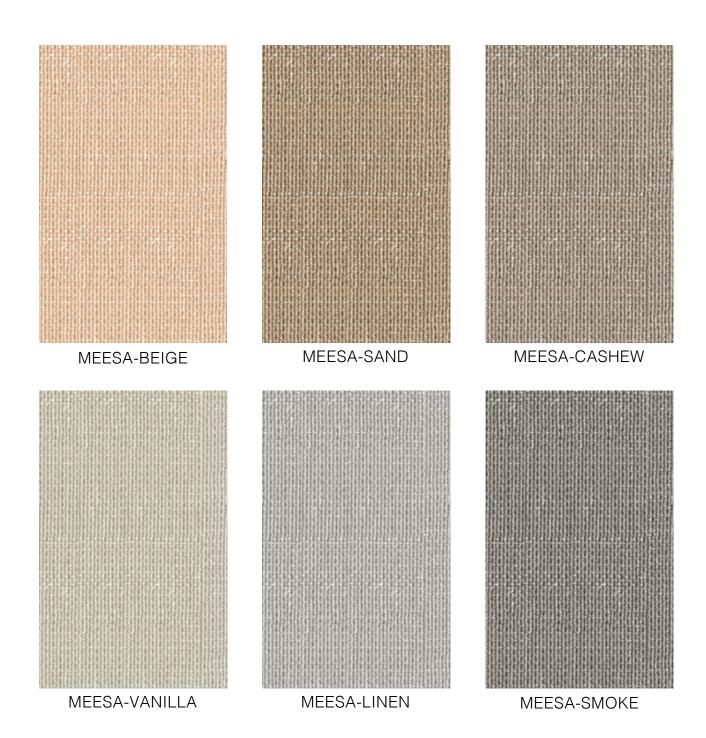

### **MEESA**

#### (12 Colourways)

MEESA SHEERS offer you a rich and elegant touch to your vintage-inspired interior. This jute-look fabric has spaced out woven yarns that deliver a sophisticated, neutral, and fashionable tone. Just imagine being able to appreciate the natural beauty of your environment with minimal light occlusion! With our beautiful selection of neutrals, warm tones, and attitude-filled pigments that burst with life, you can easily make every room come alive. On top of esthetics, MEESA SHEERS also boast great performance in order to make sure you get the utmost satisfaction from this product. You don't have to worry about sunlight streaming in through your windows; a good amount can pass through the sheers for a soft diffusive lighting perfect for your space. Maintenance is easy too – MEESA SHEERS have great color fastness which means they will retain their dazzling hue no matter what! At MEESA SHEERS we believe that luxury isn't an extravagance; it's an experience all can enjoy! Come explore how to power up your interior with our range of high quality and durable sheers today.