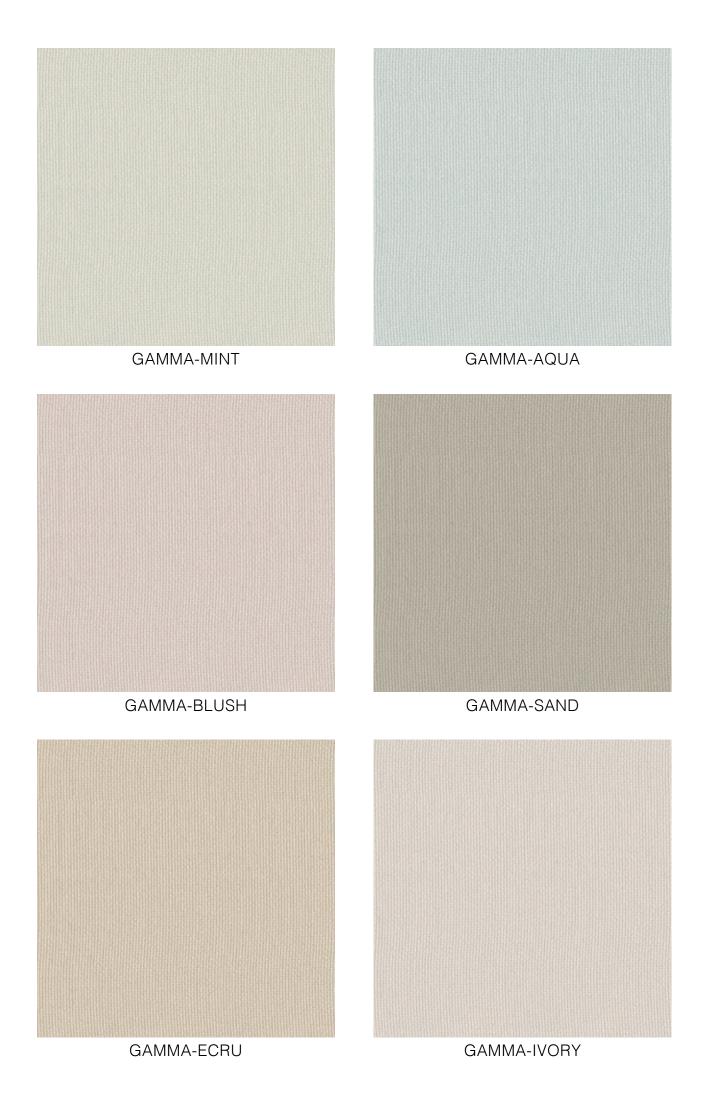

## **GAMMA**

(12 Colourways)

Are you looking for beautiful, light and airy window sheers that will add a touch of sophistication to any room? Look no further than GAMMA SHEERS! These matt sheers have muted tones, which will provide a subtle hint of colour to your living or bedroom area that won't overpower the other decorative features. Plus, they are incredibly lightweight while still being durable and protective. With GAMMA SHEERS, you can enjoy natural sunlight filtering through the sheer fabric while knowing your furniture and décor is shielded from harsh UV rays. And there's no need to worry about excessive heat transfer; these high-quality window treatments keep interiors cool during the summer months. But when winter comes around, you won't have to worry about losing valuable warmth either; GAMMA SHEERS provide insulation qualities that help maintain comfortable temperatures indoors. These one-of-a-kind matt sheers are great for adding character to space without taking away from any existing design elements in the area. Whether you're looking for an elegant complement to modern décor or something timeless that can represent all types of styles, GAMMA SHEERS has what you need! Try them today and enjoy added privacy and exquisite interior design with this single window treatment!

| Product Name : GAMMA                  | Rec. Usage :              |
|---------------------------------------|---------------------------|
| Width in CM : 300                     | Care Instructions ∶  △○ ⊡ |
| Repeat size in CM : Hor (1) x Ver (1) | Martindale : NA           |
| Composition : 100% PES                | Piling : NA               |
| Weight GSM : 87                       | Colour Fastness : 4-5     |