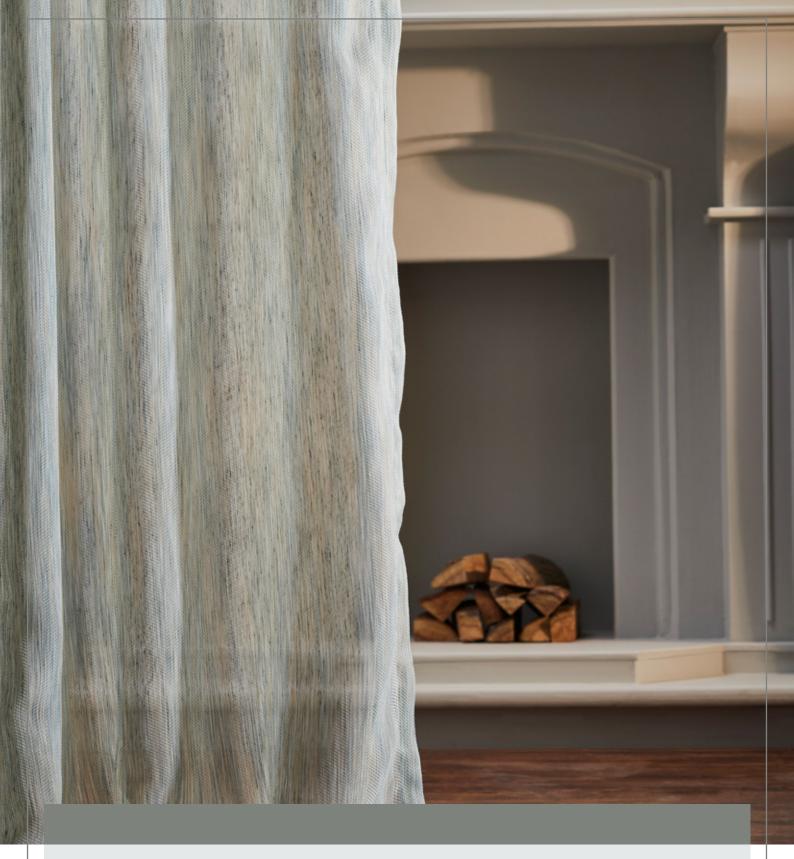

### **MEESA**

#### (12 Colourways)

MEESA SHEERS offer you a rich and elegant touch to your vintage-inspired interior. This jute-look fabric has spaced out woven yarns that deliver a sophisticated, neutral, and fashionable tone. Just imagine being able to appreciate the natural beauty of your environment with minimal light occlusion! With our beautiful selection of neutrals, warm tones, and attitude-filled pigments that burst with life, you can easily make every room come alive. On top of esthetics, MEESA SHEERS also boast great performance in order to make sure you get the utmost satisfaction from this product. You don't have to worry about sunlight streaming in through your windows; a good amount can pass through the sheers for a soft diffusive lighting perfect for your space. Maintenance is easy too – MEESA SHEERS have great color fastness which means they will retain their dazzling hue no matter what! At MEESA SHEERS we believe that luxury isn't an extravagance; it's an experience all can enjoy! Come explore how to power up your interior with our range of high quality and durable sheers today.