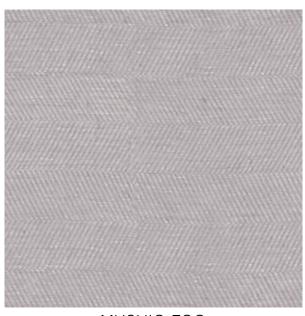

Shop online now and complete your interior design dreams!

MUSHIO-FOG

MUSHIO-SMOKE

MUSHIO-METAL

| Product Name : MUSHIO                   | Rec. Usage :              |
|-----------------------------------------|---------------------------|
| Width in CM : 300                       | Care Instructions ∶  ४० ⊡ |
| Repeat size in CM : Hor (1) x Ver (2.5) | Martindale : NA           |
| Composition : 100% PES                  | Piling : NA               |
| Weight GSM : 95                         | Colour Fastness : 4-5     |