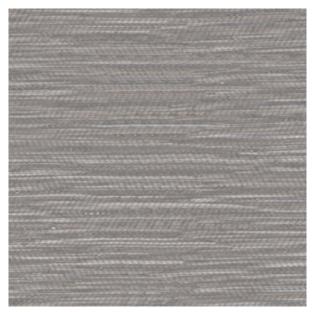

Shop online now and complete your interior design dreams!

MUSHIO-FOG

MUSHIO-SMOKE

MUSHIO-METAL

| Product Name : MUSHIO                   | Rec. Usage :              |
|-----------------------------------------|---------------------------|
| Width in CM : 300                       | Care Instructions ∶  ४० ⊡ |
| Repeat size in CM : Hor (1) x Ver (2.5) | Martindale : NA           |
| Composition : 100% PES                  | Piling : NA               |
| Weight GSM : 95                         | Colour Fastness : 4-5     |