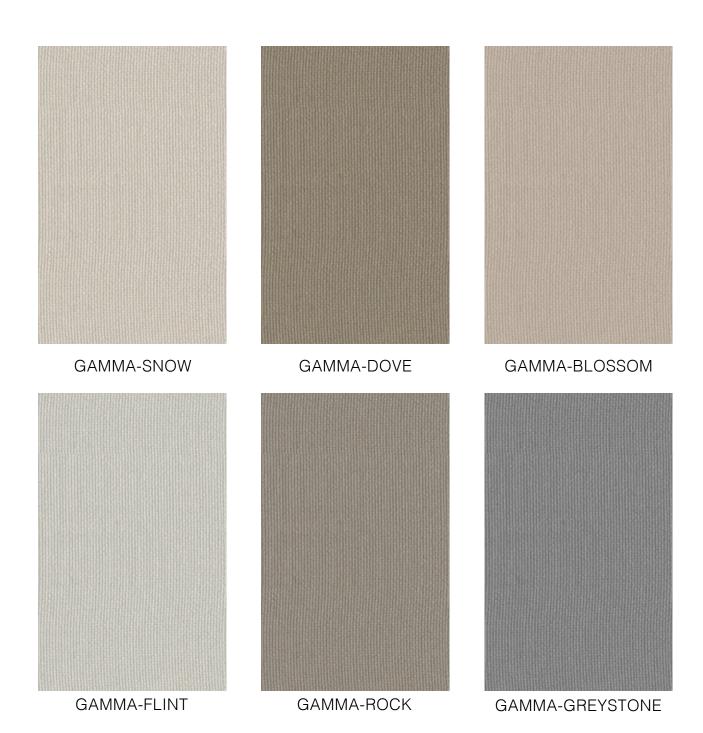

## **GAMMA**

(12 Colourways)

Are you looking for beautiful, light and airy window sheers that will add a touch of sophistication to any room? Look no further than GAMMA SHEERS! These matt sheers have muted tones, which will provide a subtle hint of colour to your living or bedroom area that won't overpower the other decorative features. Plus, they are incredibly lightweight while still being durable and protective. With GAMMA SHEERS, you can enjoy natural sunlight filtering through the sheer fabric while knowing your furniture and décor is shielded from harsh UV rays. And there's no need to worry about excessive heat transfer; these high-quality window treatments keep interiors cool during the summer months. But when winter comes around, you won't have to worry about losing valuable warmth either; GAMMA SHEERS provide insulation qualities that help maintain comfortable temperatures indoors. These one-of-a-kind matt sheers are great for adding character to space without taking away from any existing design elements in the area. Whether you're looking for an elegant complement to modern décor or something timeless that can represent all types of styles, GAMMA SHEERS has what you need! Try them today and enjoy added privacy and exquisite interior design with this single window treatment!

| Product Name : GAMMA                  | Rec. Usage :              |
|---------------------------------------|---------------------------|
| Width in CM : 300                     | Care Instructions ∶  △○ ⊡ |
| Repeat size in CM : Hor (1) x Ver (1) | Martindale : NA           |
| Composition : 100% PES                | Piling : NA               |
| Weight GSM : 87                       | Colour Fastness : 4-5     |