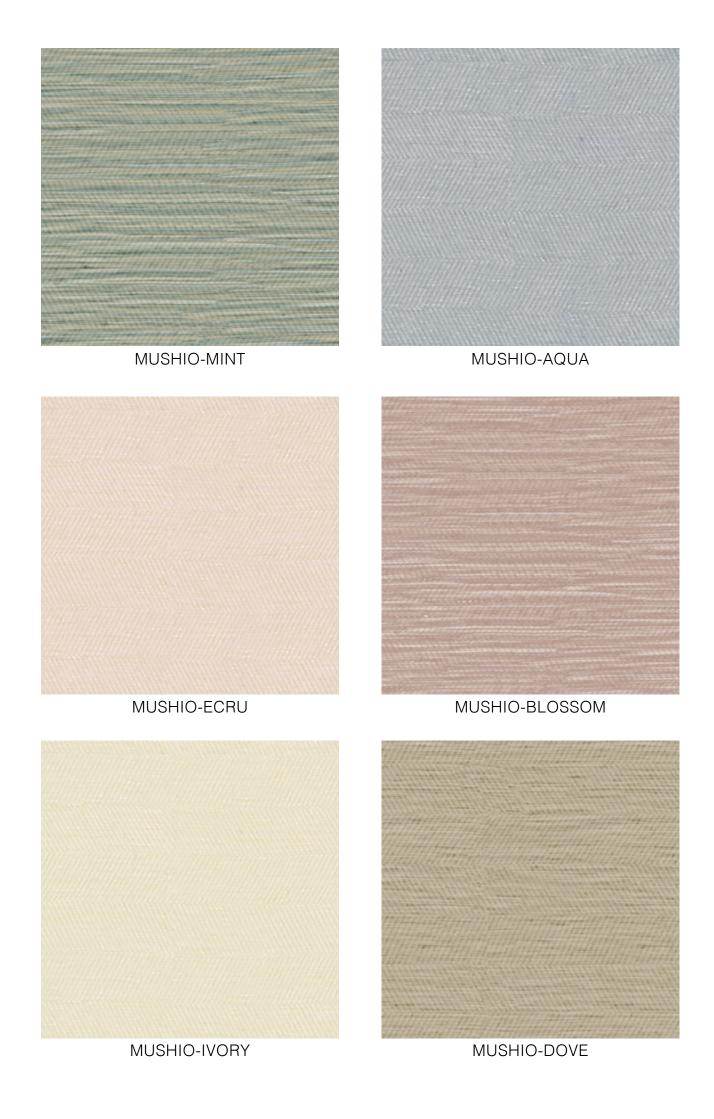

## **MUSHIO**

(10 Colourways)

Get ready to make a statement with MUSHIO SHEERS! These unique and delicate sheers are the perfect addition to any home. The fashionable tones of nuteral, fashion colors create a fantastic look, with colored threads running in vertical directions and chevron base patterns that add to the ambience. Not only do they look great, but they have an incredibly nice drape too! These lightweight sheer curtains bring in natural light while giving you privacy at the same time. They add just the right amount of softness to your room without sacrificing style or sophistication. With MUSHIO SHEERS, you'll be able to decorate your windows in stunning fashion that everyone will want to copy! Investing in Muschio Sheers ensures you will always be up-to-date with ever changing trends while still commanding classic appeal and lasting fashion.

Shop online now and complete your interior design dreams!

MUSHIO-FOG

MUSHIO-SMOKE

MUSHIO-METAL

| Product Name : MUSHIO                   | Rec. Usage :              |
|-----------------------------------------|---------------------------|
| Width in CM : 300                       | Care Instructions ∶  ४० ⊡ |
| Repeat size in CM : Hor (1) x Ver (2.5) | Martindale : NA           |
| Composition : 100% PES                  | Piling : NA               |
| Weight GSM : 95                         | Colour Fastness : 4-5     |