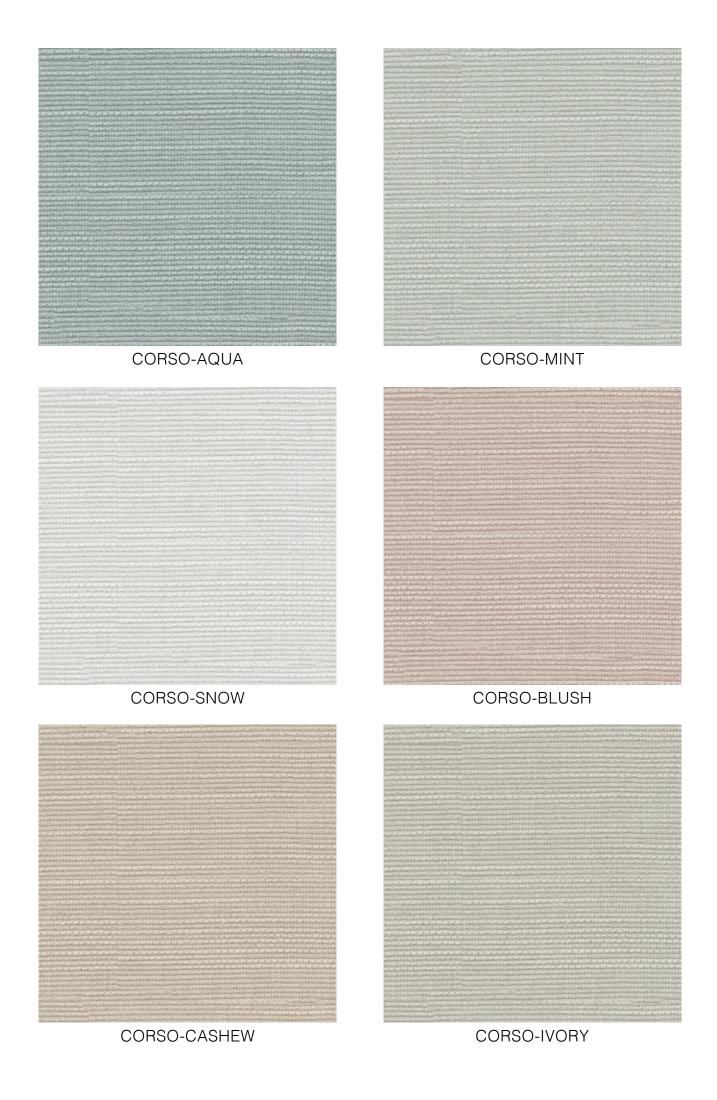

## **CORSO**

#### (11 Colourways)

Corso Sheers are the epitome of luxury. These beautiful sheer curtains offer a rich, sophisticated look and feel to any room in your home or hotel. The unique contrasting texture provides added depth for an especially luxurious look, and the range of colors is sure to meet any of your decorating needs! In addition to their stunning appearance, these curtains provide excellent color fastness, meaning they retain their vibrancy over time without fading. With Corso Sheers, you won't have to worry about them getting dull or dated. The subtle texture gives a certain elegance as this curtain drapes gracefully at any window. And don't forget they make ideal choices for either residential or hotel projects! Add a touch of style and beauty to your space with Corso Sheers! Try them in your home or business today for an enhanced living experience like no other.

CORSO-DOVE

CORSO-WILLOW

CORSO-SILVER

CORSO-GUNMETAL

| Product Name : CORSO                  | Rec. Usage :               |
|---------------------------------------|----------------------------|
| Width in CM : 300                     | Care Instructions ∶  △ ○ ⊡ |
| Repeat size in CM : Hor (1) x Ver (1) | Martindale : NA            |
| Composition : 100% PES                | Piling : NA                |
| Weight GSM : 153                      | Colour Fastness : 4-5      |