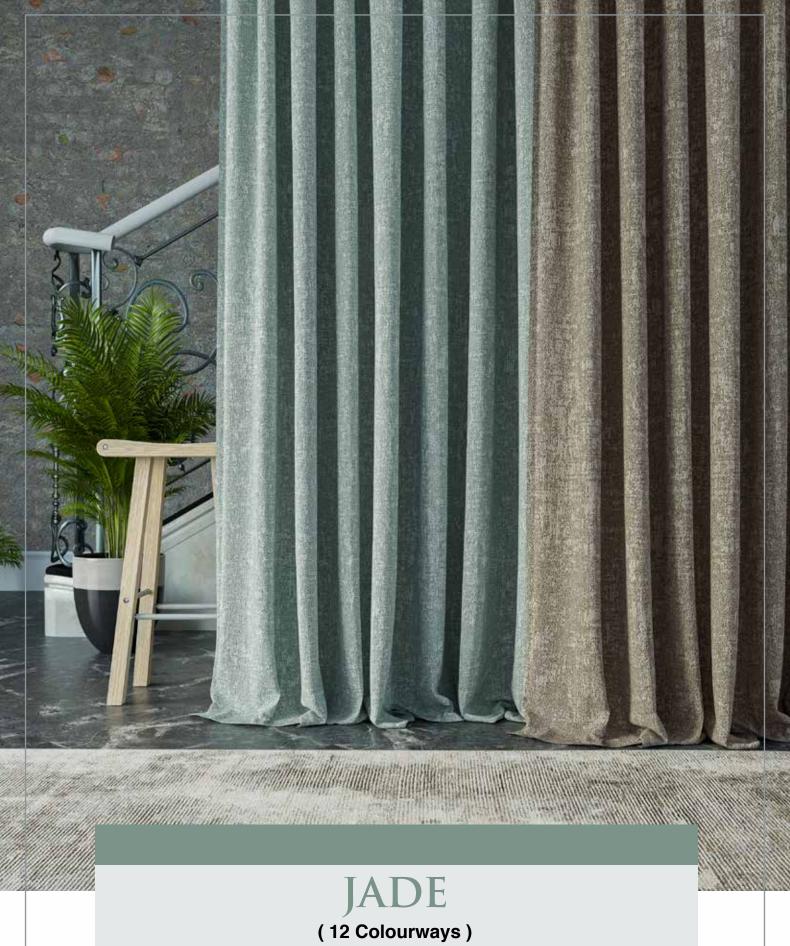

A weave that combines the lustrous texture of the yarn with subtle colors. The fabric has a slubbed canvas with an irregular luminous appearance. This versatile fabric has a very comfortable hand-feel and is suitable for curtains.

## Technical Details

| Product Name : Jade                   | Rec. Usage : 🖺 🗟           |
|---------------------------------------|----------------------------|
| Width in CM : 140                     | Care Instructions ∶  ≿ ⊙ ⊡ |
| Repeat size in CM : Hor (0) x Ver (0) | Martindale : NA            |
| Composition : 100% PES                | Piling : 4                 |
| Weight GSM : 323                      | Colour Fastness : 4        |