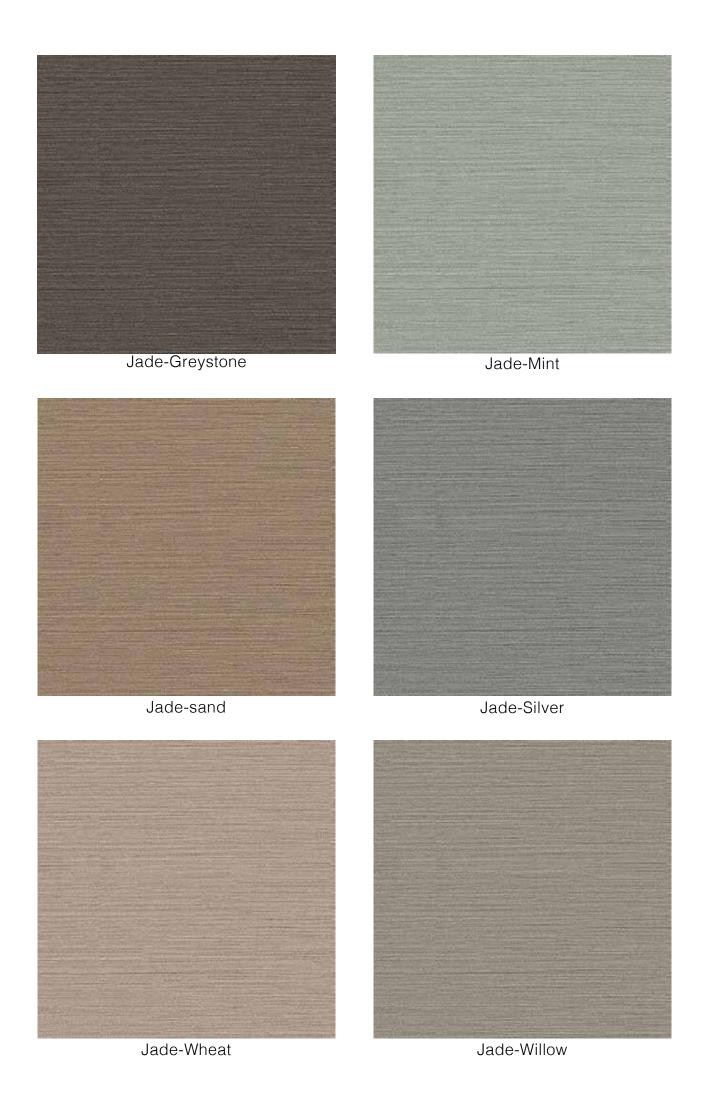

A weave that combines the lustrous texture of the yarn with subtle colors. The fabric has a slubbed canvas with an irregular luminous appearance. This versatile fabric has a very comfortable hand-feel and is suitable for curtains.

## Technical Details

| Product Name : Jade                   | Rec. Usage : 🖺 🗟           |
|---------------------------------------|----------------------------|
| Width in CM : 140                     | Care Instructions ∶  ≿ ⊙ ⊡ |
| Repeat size in CM : Hor (0) x Ver (0) | Martindale : NA            |
| Composition : 100% PES                | Piling : 4                 |
| Weight GSM : 323                      | Colour Fastness : 4        |

(17 Colourways)

The basket woven fabric is a combination of polished yarns. It shows off a very rich and minimal aesthetic. Due to its finished look, it is ideal for curtains that combine the unquestionable elegance of timeless and refined shades.