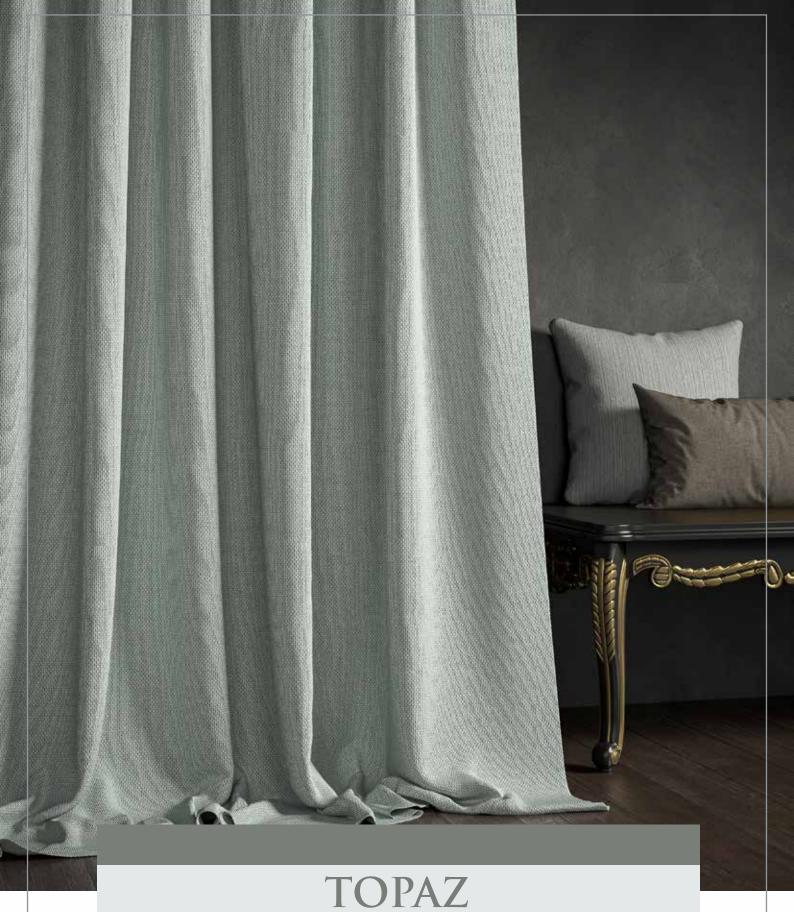

(17 Colourways)

The basket woven fabric is a combination of polished yarns. It shows off a very rich and minimal aesthetic. Due to its finished look, it is ideal for curtains that combine the unquestionable elegance of timeless and refined shades.