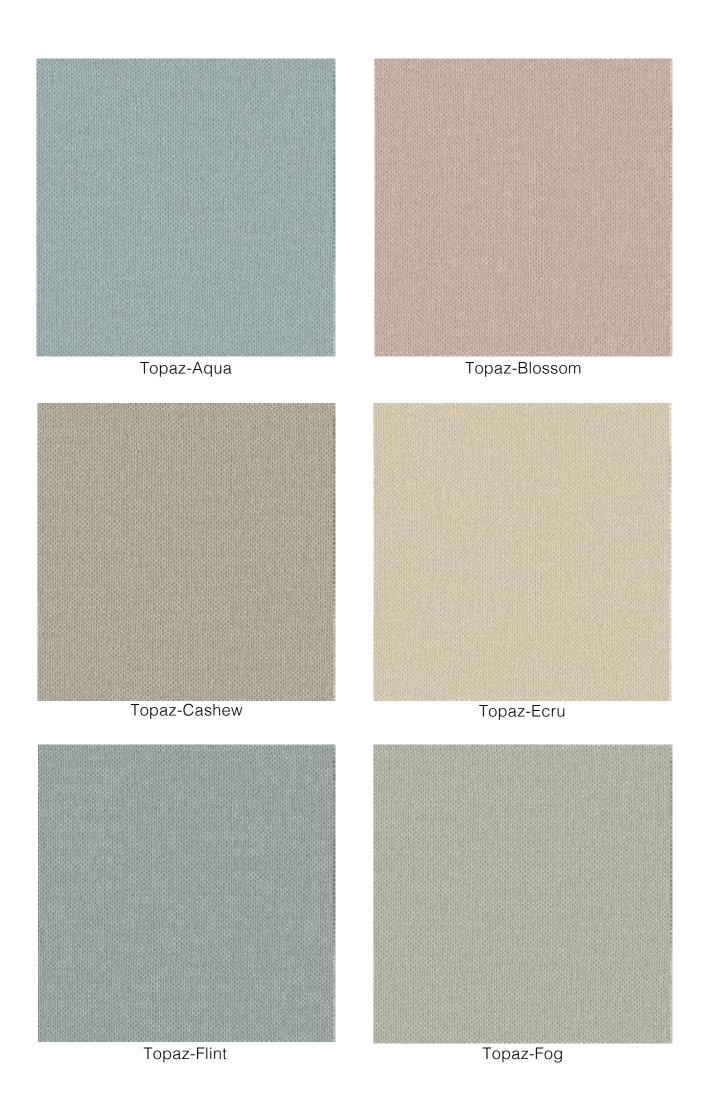

(17 Colourways)

The basket woven fabric is a combination of polished yarns. It shows off a very rich and minimal aesthetic. Due to its finished look, it is ideal for curtains that combine the unquestionable elegance of timeless and refined shades.

Topaz-Willow

Technical Details

| Product Name : Topaz                  | Rec. Usage : 🖂 🗟           |
|---------------------------------------|----------------------------|
| Width in CM : 140                     | Care Instructions ∶  ≿ ⊙ ⊡ |
| Repeat size in CM : Hor (0) x Ver (0) | <b>Martindale</b> : NA     |
| Composition : 80% PES, 20% CAT        | Piling : 4                 |
| Weight GSM : 331                      | Colour Fastness : 4        |