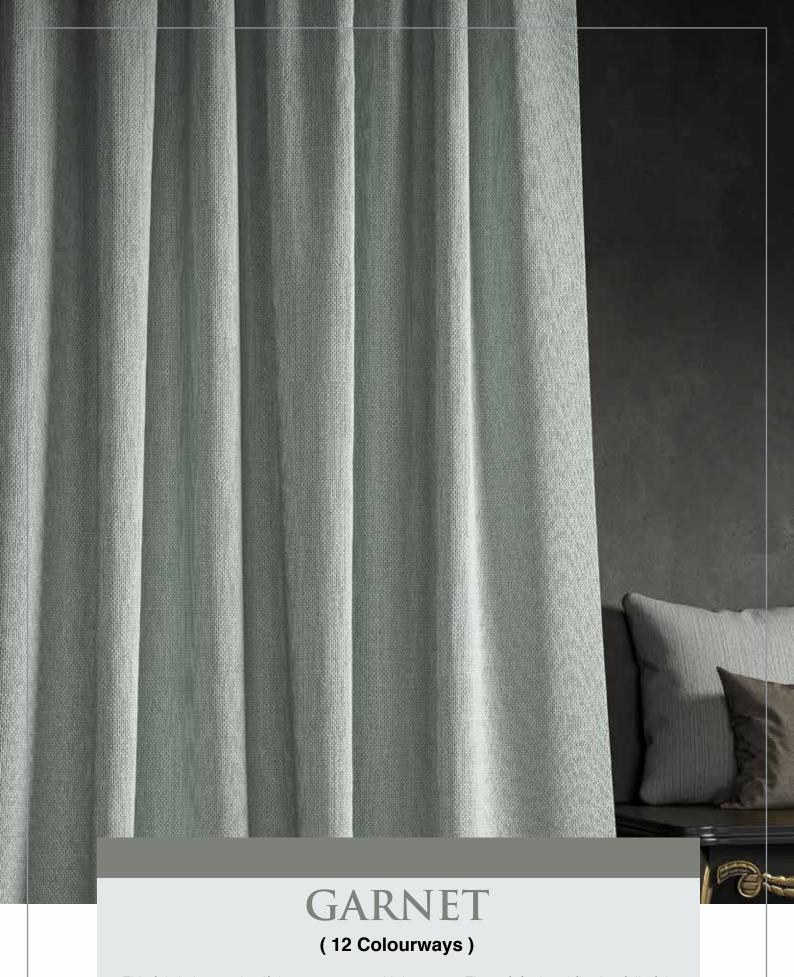

This fabric has a plentiful texture on a multiple weave. The soft feel and flowing fall of the shiny and matt yarns are in contrast. Garnet adds coziness to the interior. Opaque with a slight shiny effect, this woven fabric is well suited for modern window covering.