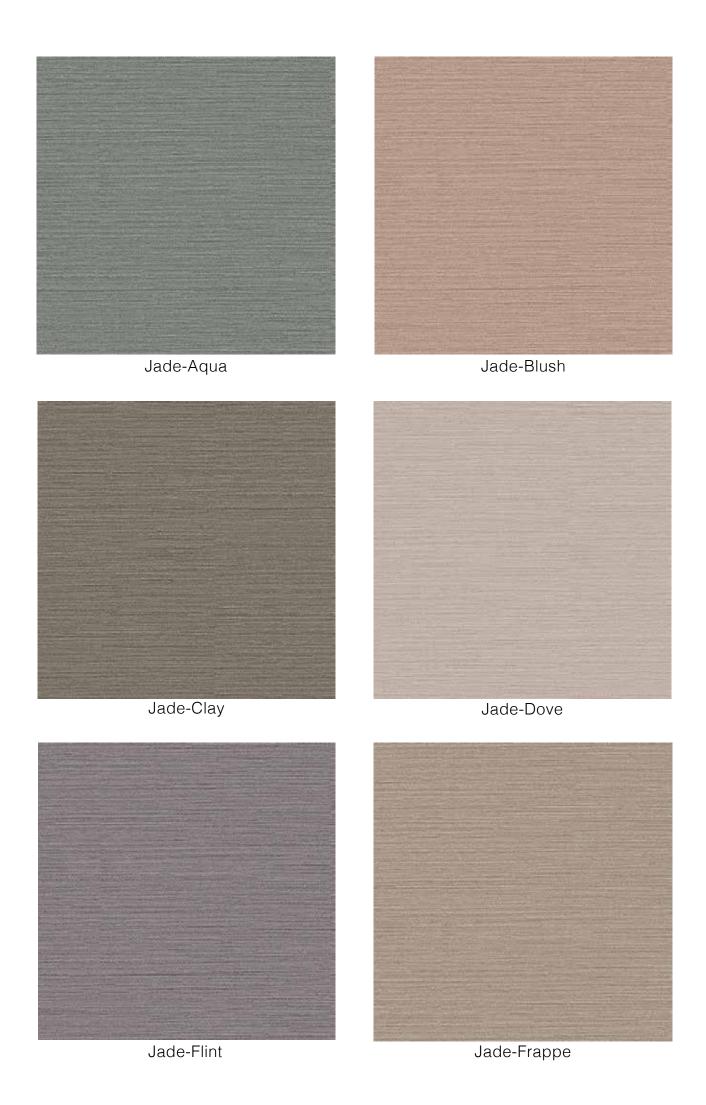

A weave that combines the lustrous texture of the yarn with subtle colors. The fabric has a slubbed canvas with an irregular luminous appearance. This versatile fabric has a very comfortable hand-feel and is suitable for curtains.

## Technical Details

| Product Name : Jade                   | Rec. Usage : 🖺 🗟           |
|---------------------------------------|----------------------------|
| Width in CM : 140                     | Care Instructions ∶  ≿ ⊙ ⊡ |
| Repeat size in CM : Hor (0) x Ver (0) | Martindale : NA            |
| Composition : 100% PES                | Piling : 4                 |
| Weight GSM : 323                      | Colour Fastness : 4        |