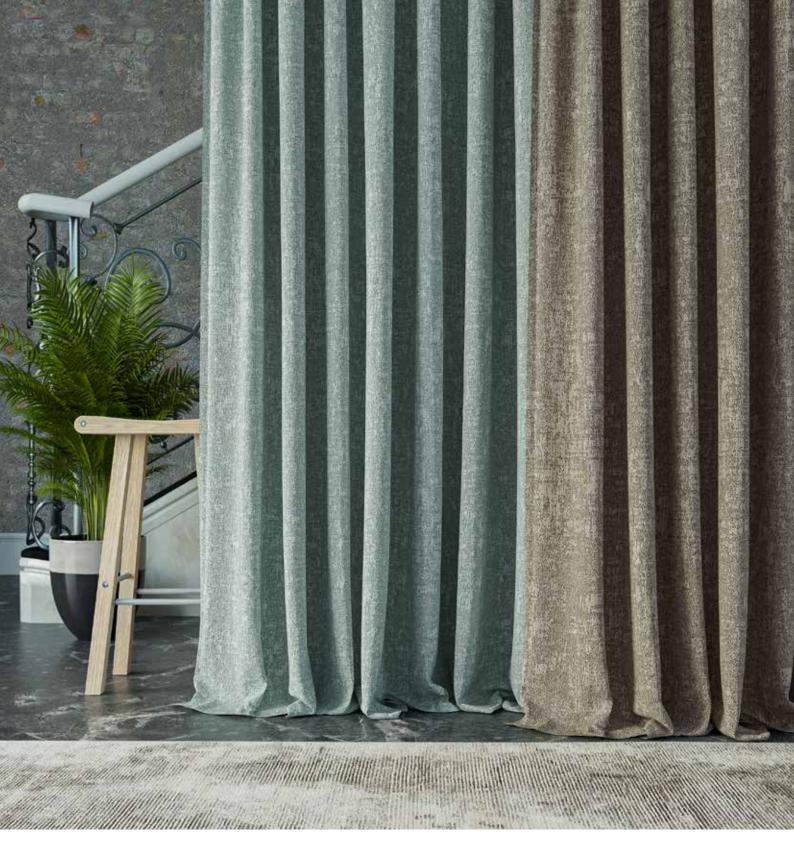

A weave that combines the lustrous texture of the yarn with subtle colors. The fabric has a slubbed canvas with an irregular luminous appearance. This versatile fabric has a very comfortable hand-feel and is suitable for curtains.

## Technical Details

| Product Name : Jade                   | Rec. Usage : 🖺 🗟           |
|---------------------------------------|----------------------------|
| Width in CM : 140                     | Care Instructions ∶  ≿ ⊙ ⊡ |
| Repeat size in CM : Hor (0) x Ver (0) | Martindale : NA            |
| Composition : 100% PES                | Piling : 4                 |
| Weight GSM : 323                      | Colour Fastness : 4        |