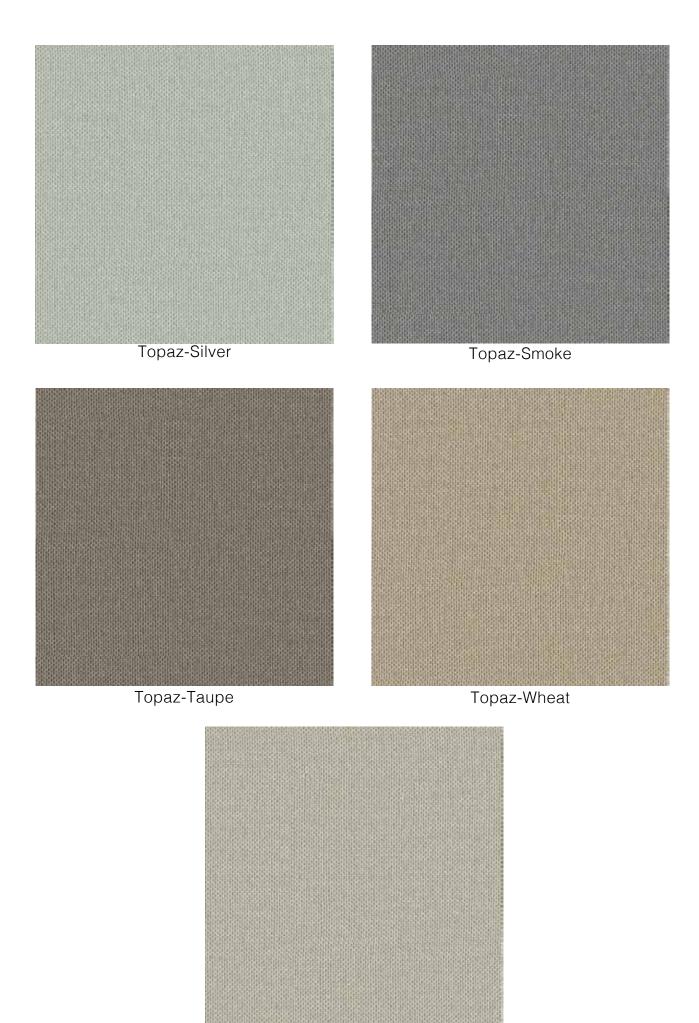

(17 Colourways)

The basket woven fabric is a combination of polished yarns. It shows off a very rich and minimal aesthetic. Due to its finished look, it is ideal for curtains that combine the unquestionable elegance of timeless and refined shades.

Topaz-Willow

Technical Details

| Product Name : Topaz                  | Rec. Usage : 🖂 🗟           |
|---------------------------------------|----------------------------|
| Width in CM : 140                     | Care Instructions ∶  ≿ ⊙ ⊡ |
| Repeat size in CM : Hor (0) x Ver (0) | <b>Martindale</b> : NA     |
| Composition : 80% PES, 20% CAT        | Piling : 4                 |
| Weight GSM : 331                      | Colour Fastness : 4        |