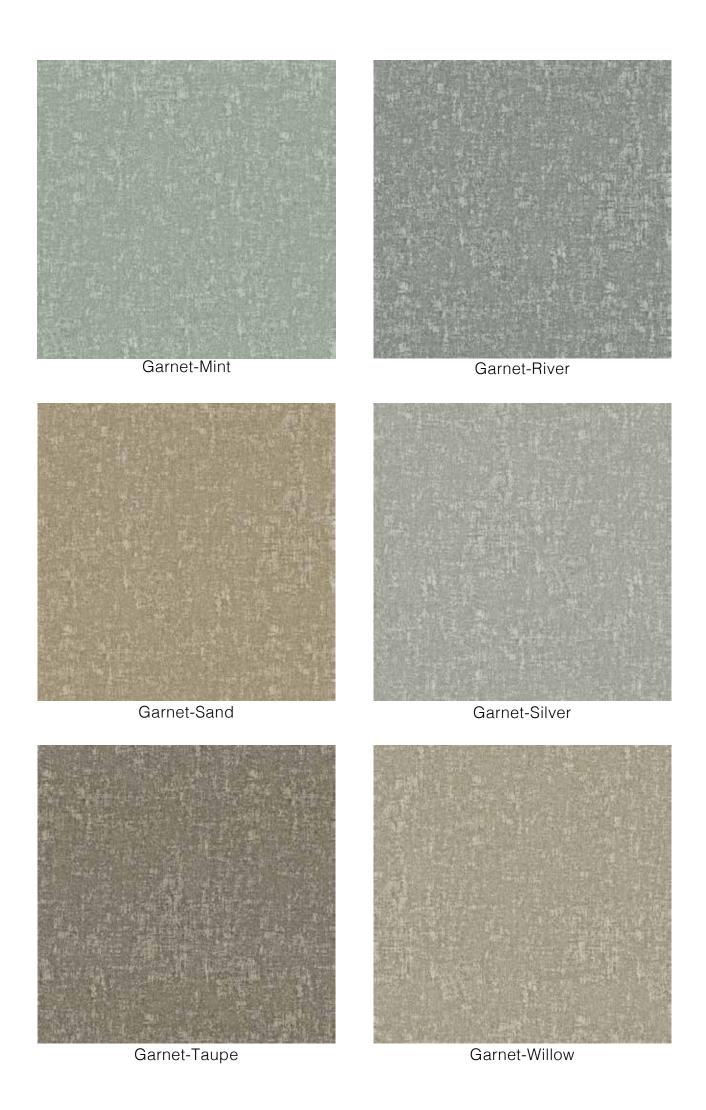

This fabric has a plentiful texture on a multiple weave. The soft feel and flowing fall of the shiny and matt yarns are in contrast. Garnet adds coziness to the interior. Opaque with a slight shiny effect, this woven fabric is well suited for modern window covering.

Technical Details

| Product Name : G       | arnet                  | Rec. Usage        |             |
|------------------------|------------------------|-------------------|-------------|
| Width in CM : 14       | 40                     | Care Instructions | : 300 🗴 🖸 🗔 |
| Repeat size in CM : He | or (23.8) x Ver (59.2) | Martindale        | : NA        |
| Composition : 78       | 8% PES, 22% CAT        | Piling            | : 4         |
| Weight GSM : 27        | 79                     | Colour Fastness   | : 4         |