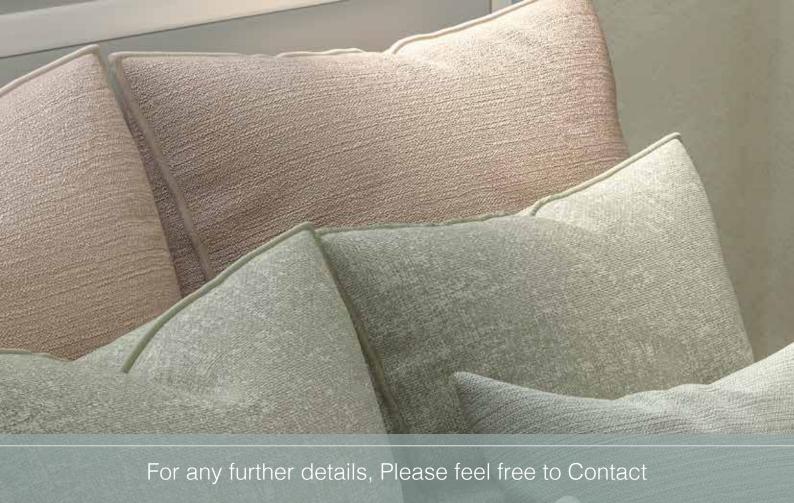

This fabric has a plentiful texture on a multiple weave. The soft feel and flowing fall of the shiny and matt yarns are in contrast. Garnet adds coziness to the interior. Opaque with a slight shiny effect, this woven fabric is well suited for modern window covering.

Technical Details

| Product Name : G       | arnet                  | Rec. Usage        |             |
|------------------------|------------------------|-------------------|-------------|
| Width in CM : 14       | 40                     | Care Instructions | : 300 🗴 🖸 🗔 |
| Repeat size in CM : He | or (23.8) x Ver (59.2) | Martindale        | : NA        |
| Composition : 78       | 8% PES, 22% CAT        | Piling            | : 4         |
| Weight GSM : 27        | 79                     | Colour Fastness   | : 4         |