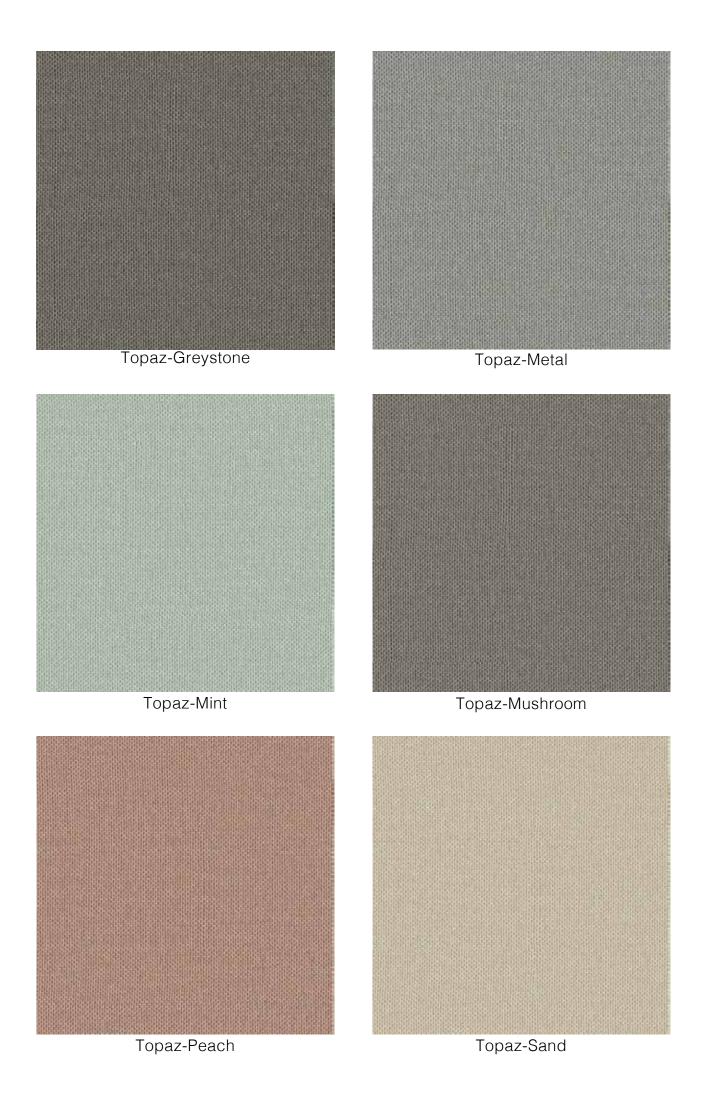

(17 Colourways)

The basket woven fabric is a combination of polished yarns. It shows off a very rich and minimal aesthetic. Due to its finished look, it is ideal for curtains that combine the unquestionable elegance of timeless and refined shades.

Topaz-Willow

Technical Details

| Product Name : Topaz                  | Rec. Usage : 🖂 🗟           |
|---------------------------------------|----------------------------|
| Width in CM : 140                     | Care Instructions ∶  ≿ ⊙ ⊡ |
| Repeat size in CM : Hor (0) x Ver (0) | <b>Martindale</b> : NA     |
| Composition : 80% PES, 20% CAT        | Piling : 4                 |
| Weight GSM : 331                      | Colour Fastness : 4        |