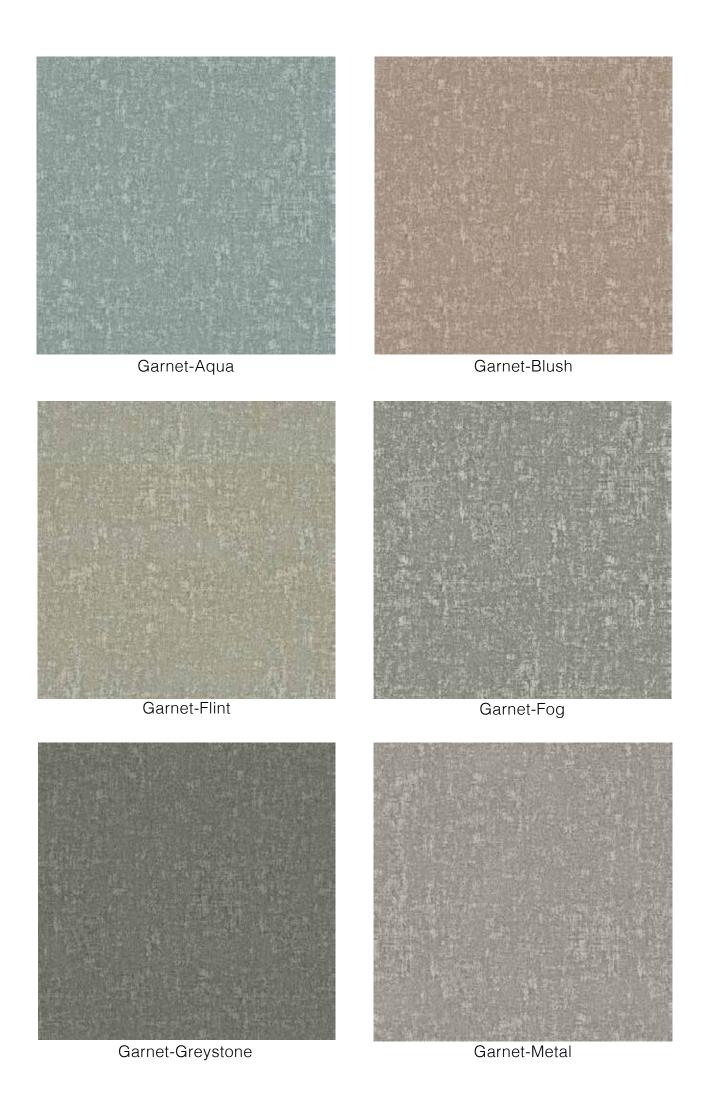

This fabric has a plentiful texture on a multiple weave. The soft feel and flowing fall of the shiny and matt yarns are in contrast. Garnet adds coziness to the interior. Opaque with a slight shiny effect, this woven fabric is well suited for modern window covering.