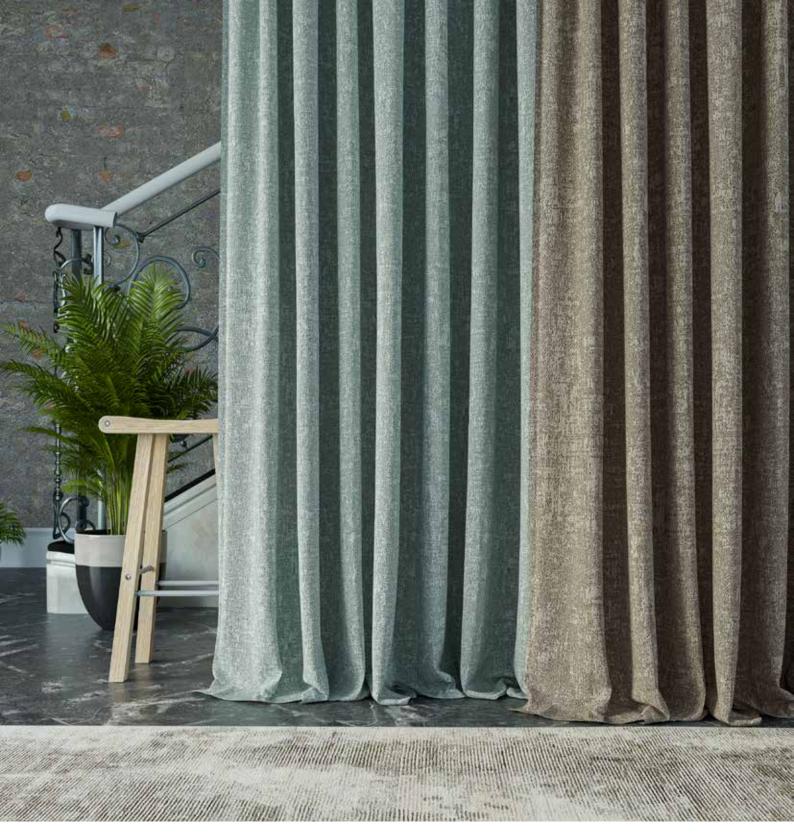

A weave that combines the lustrous texture of the yarn with subtle colors. The fabric has a slubbed canvas with an irregular luminous appearance. This versatile fabric has a very comfortable hand-feel and is suitable for curtains.

## Technical Details

| Product Name : Jade                   | Rec. Usage : 🖺 🗟           |
|---------------------------------------|----------------------------|
| Width in CM : 140                     | Care Instructions ∶  ≿ ⊙ ⊡ |
| Repeat size in CM : Hor (0) x Ver (0) | Martindale : NA            |
| Composition : 100% PES                | Piling : 4                 |
| Weight GSM : 323                      | Colour Fastness : 4        |