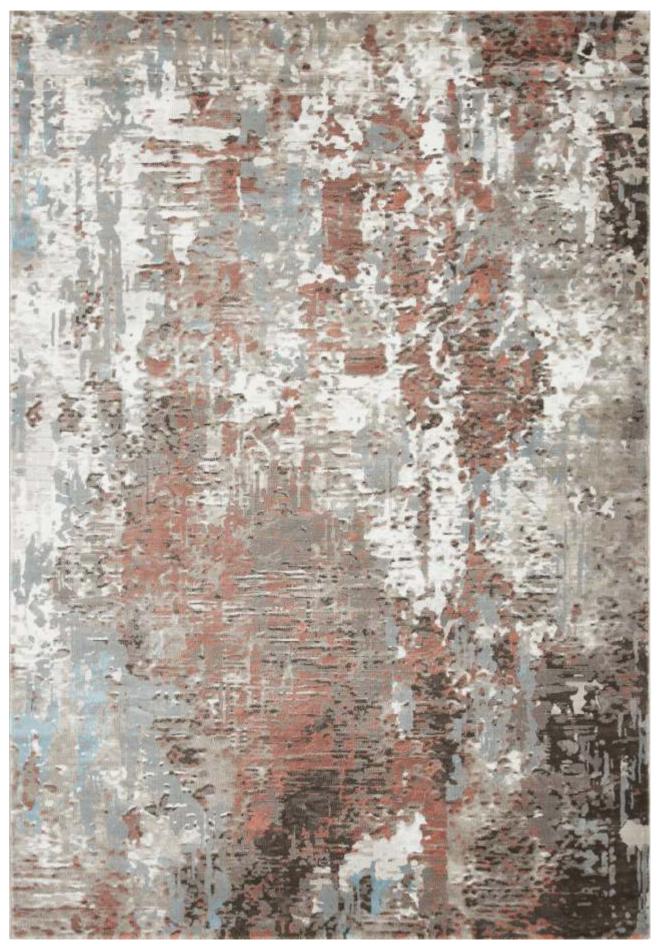

# FLAMME

Flamme, the one for all collection of rugs, with abstract, and geometric designs. Inspired by the colours of multiple elements in a fire, Flamme carpets can blend in the various decor setting of one's home to elevate it surroundings. The collection is a variety of area rugs in the colour combination of rustic reds, warm beiges, woody browns and ash greys. This makes this machine-made carpet sure to catch the eyes and the built type makes it easy to clean and petfriendly.