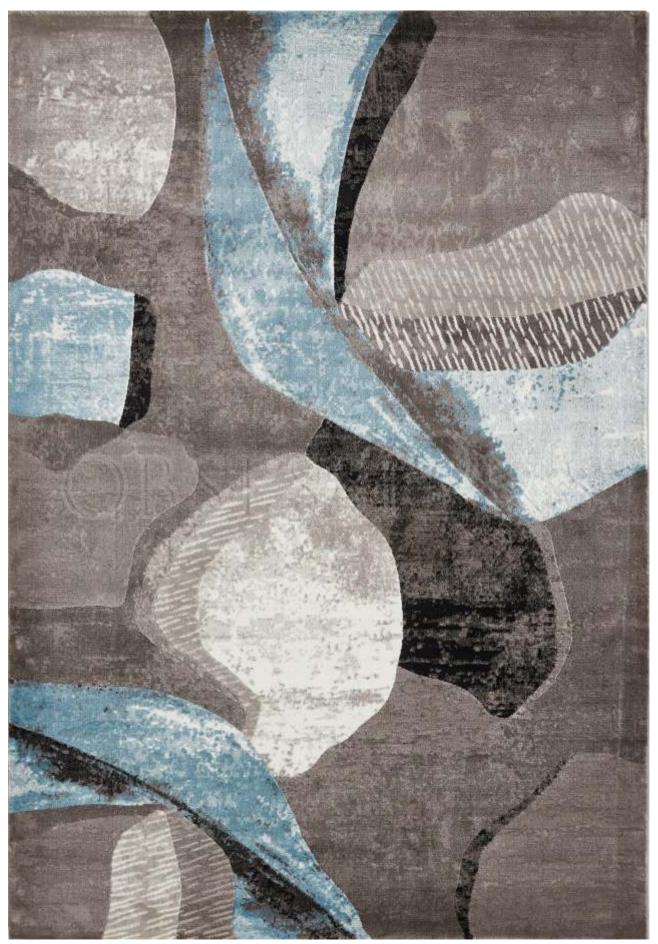

# FLAMME

Flamme, the one for all collection of rugs, with abstract, and geometric designs. Inspired by the colours of multiple elements in a fire, Flamme carpets can blend in the various decor setting of one's home to elevate it surroundings. The collection is a variety of area rugs in the colour combination of rustic reds, warm beiges, woody browns and ash greys. This makes this machine-made carpet sure to catch the eyes and the built type makes it easy to clean and petfriendly.