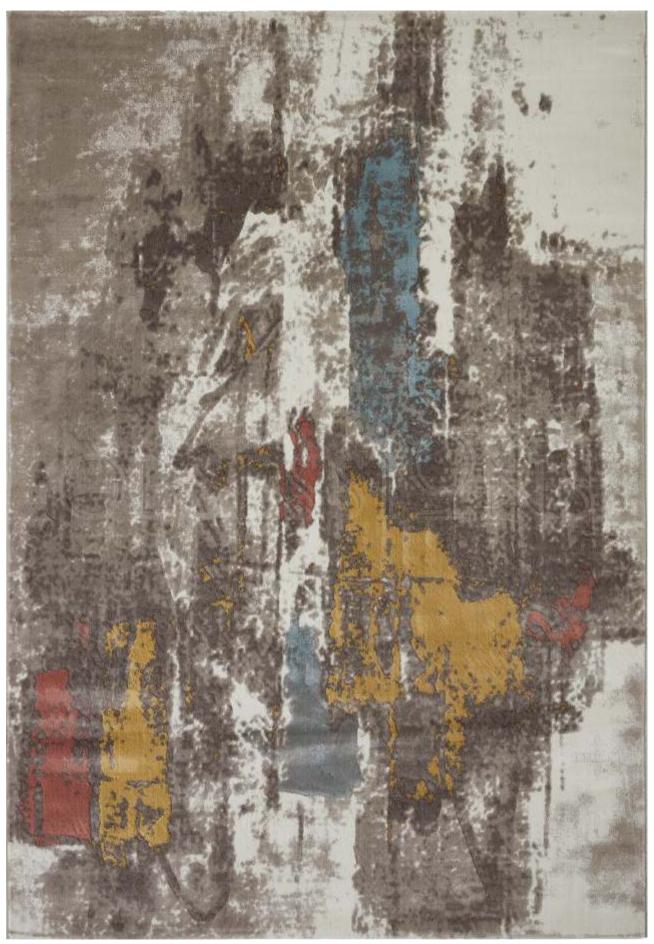

# FLAMME

Flamme, the one for all collection of rugs, with abstract, and geometric designs. Inspired by the colours of multiple elements in a fire, Flamme carpets can blend in the various decor setting of one's home to elevate it surroundings. The collection is a variety of area rugs in the colour combination of rustic reds, warm beiges, woody browns and ash greys. This makes this machine-made carpet sure to catch the eyes and the built type makes it easy to clean and petfriendly.