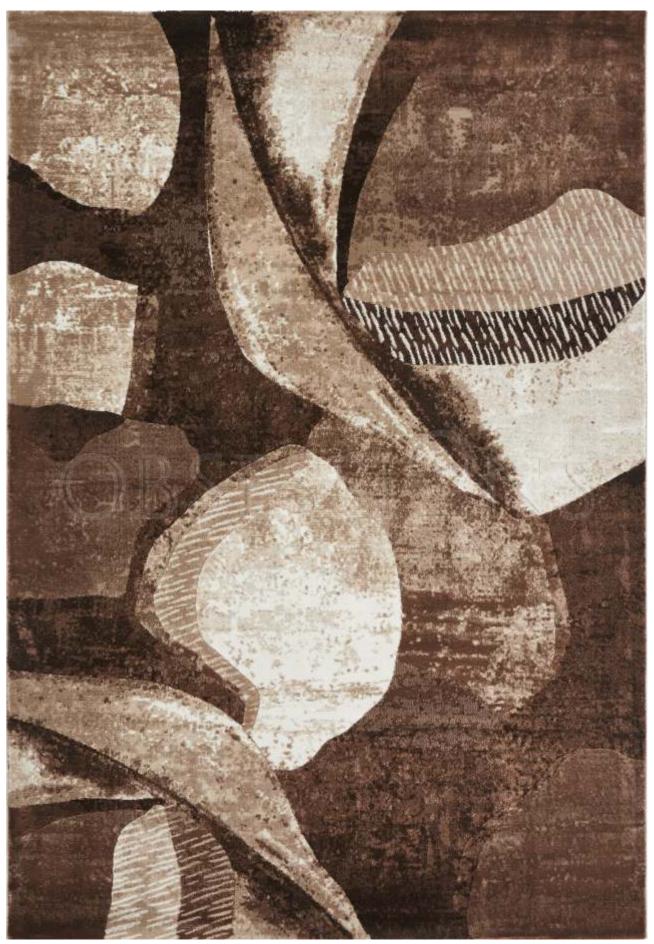

# FLAMME

Flamme, the one for all collection of rugs, with abstract, and geometric designs. Inspired by the colours of multiple elements in a fire, Flamme carpets can blend in the various decor setting of one's home to elevate it surroundings. The collection is a variety of area rugs in the colour combination of rustic reds, warm beiges, woody browns and ash greys. This makes this machine-made carpet sure to catch the eyes and the built type makes it easy to clean and petfriendly.