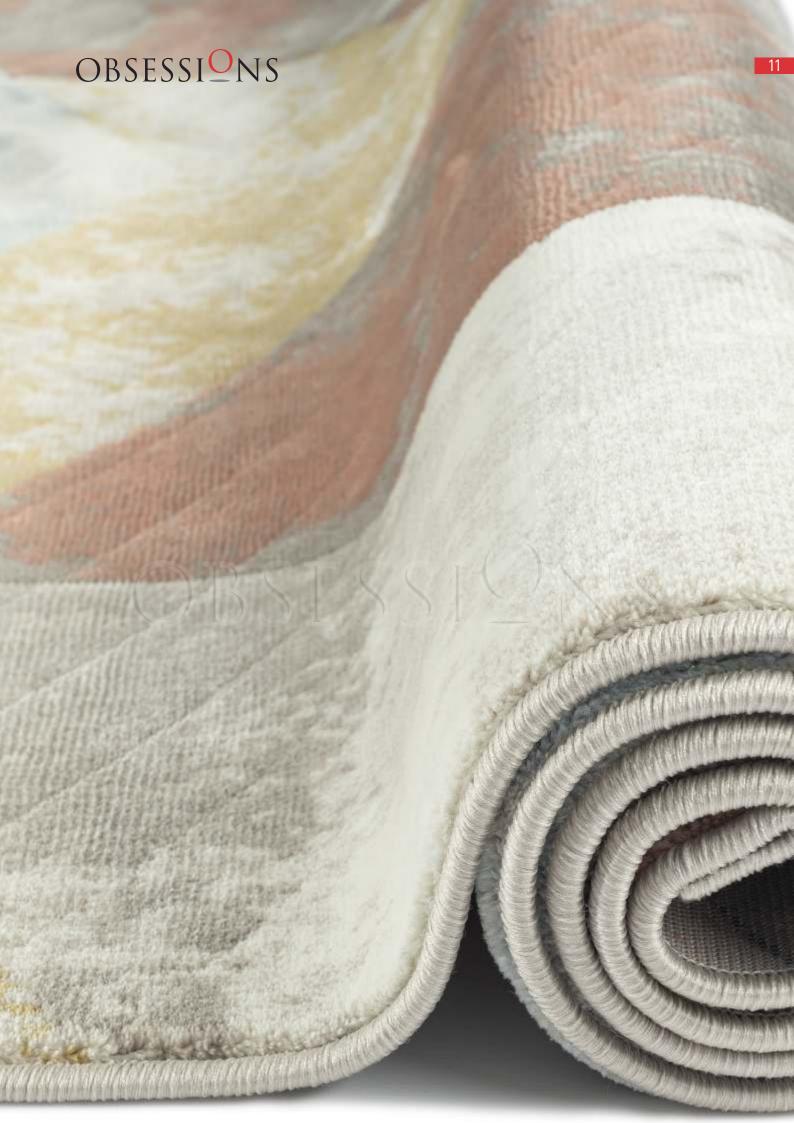

# FLAMME

Flamme, the one for all collection of rugs, with abstract, and geometric designs. Inspired by the colours of multiple elements in a fire, Flamme carpets can blend in the various decor setting of one's home to elevate it surroundings. The collection is a variety of area rugs in the colour combination of rustic reds, warm beiges, woody browns and ash greys. This makes this machine-made carpet sure to catch the eyes and the built type makes it easy to clean and petfriendly.

Pile 100% PP Heat Set

Pile Height 10mm (+/- 1 mm)

Total Weight (sqm) 2250 grm (+/- 100 grm)

Available Sizes (in cms.)

40x60 50x70 60x150 80x150 120x170 150x150 160x230 ₹1100 ₹1600 ₹4000 ₹5500 ₹10000 ₹16500