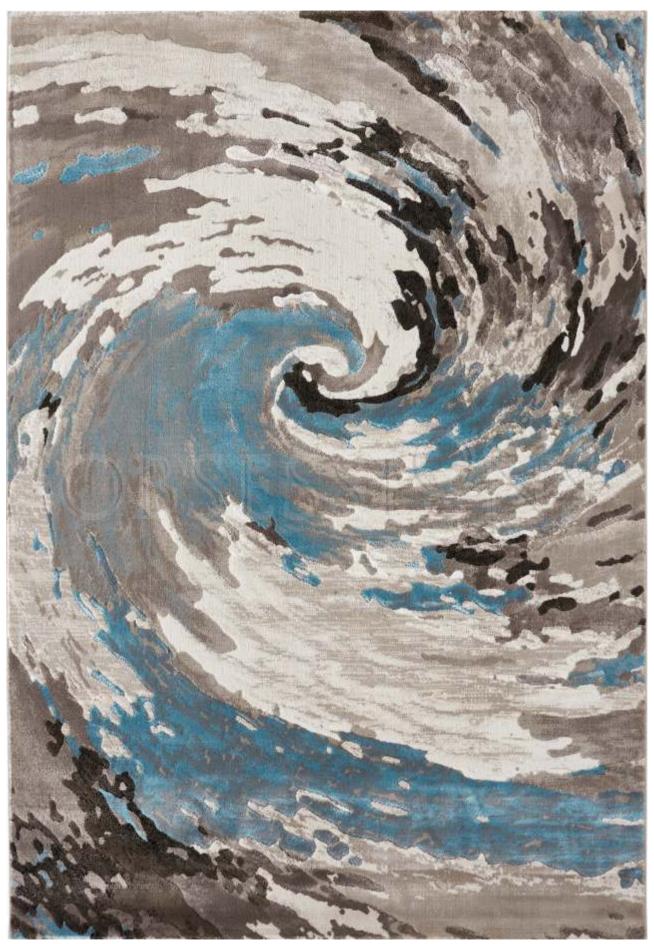

# FLAMME

Flamme, the one for all collection of rugs, with abstract, and geometric designs. Inspired by the colours of multiple elements in a fire, Flamme carpets can blend in the various decor setting of one's home to elevate it surroundings. The collection is a variety of area rugs in the colour combination of rustic reds, warm beiges, woody browns and ash greys. This makes this machine-made carpet sure to catch the eyes and the built type makes it easy to clean and petfriendly.