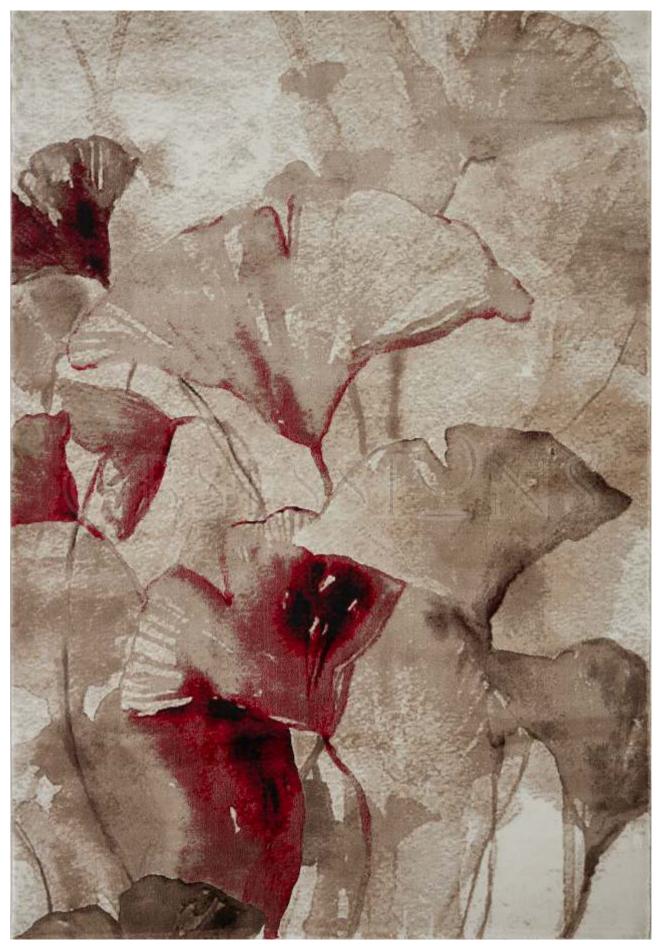

# FLAMME

Flamme, the one for all collection of rugs, with abstract, and geometric designs. Inspired by the colours of multiple elements in a fire, Flamme carpets can blend in the various decor setting of one's home to elevate it surroundings. The collection is a variety of area rugs in the colour combination of rustic reds, warm beiges, woody browns and ash greys. This makes this machine-made carpet sure to catch the eyes and the built type makes it easy to clean and petfriendly.