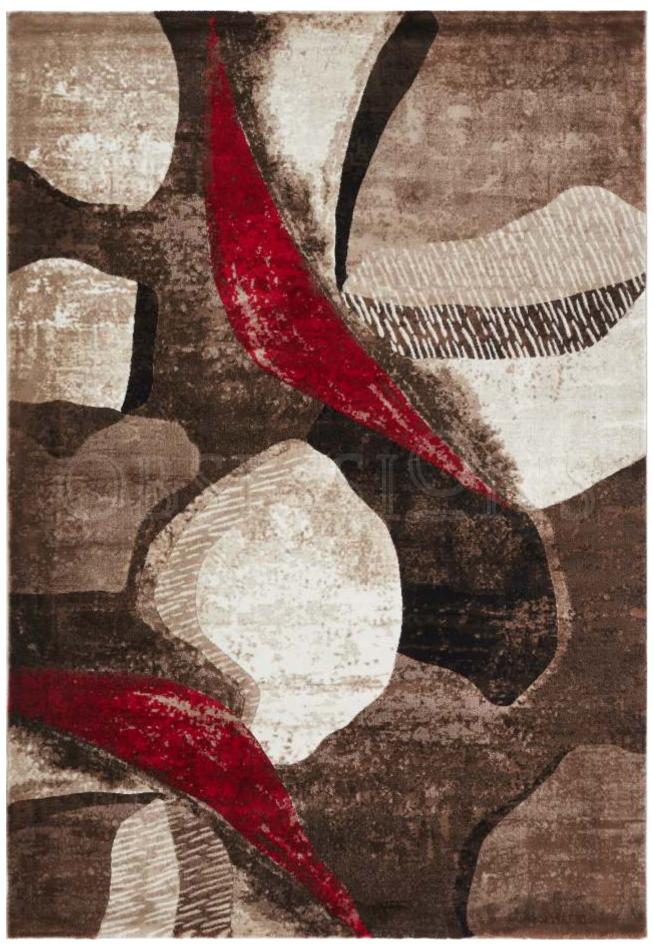

# FLAMME

Flamme, the one for all collection of rugs, with abstract, and geometric designs. Inspired by the colours of multiple elements in a fire, Flamme carpets can blend in the various decor setting of one's home to elevate it surroundings. The collection is a variety of area rugs in the colour combination of rustic reds, warm beiges, woody browns and ash greys. This makes this machine-made carpet sure to catch the eyes and the built type makes it easy to clean and petfriendly.