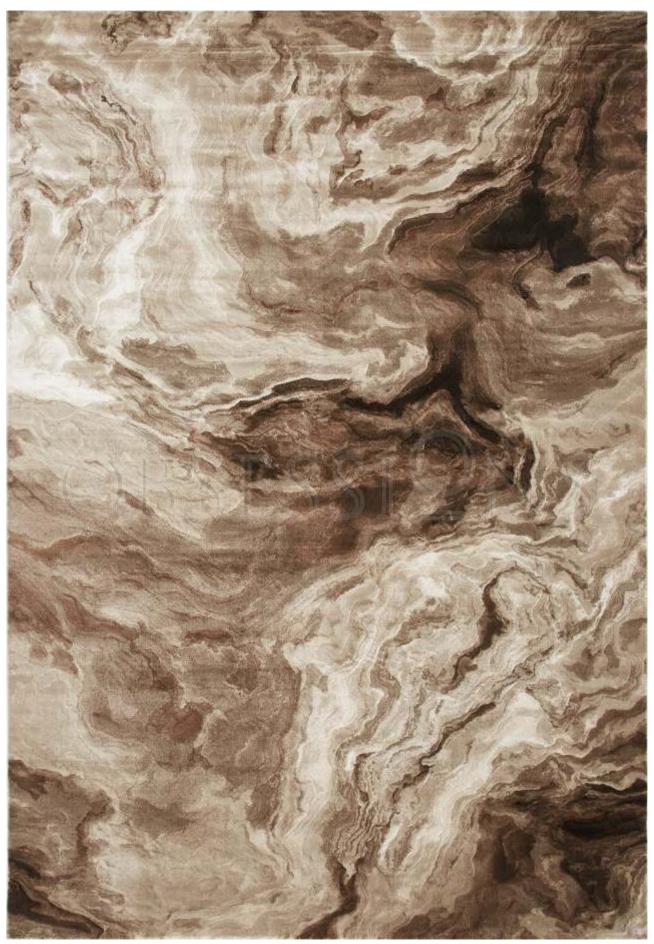

# FLAMME

Flamme, the one for all collection of rugs, with abstract, and geometric designs. Inspired by the colours of multiple elements in a fire, Flamme carpets can blend in the various decor setting of one's home to elevate it surroundings. The collection is a variety of area rugs in the colour combination of rustic reds, warm beiges, woody browns and ash greys. This makes this machine-made carpet sure to catch the eyes and the built type makes it easy to clean and petfriendly.