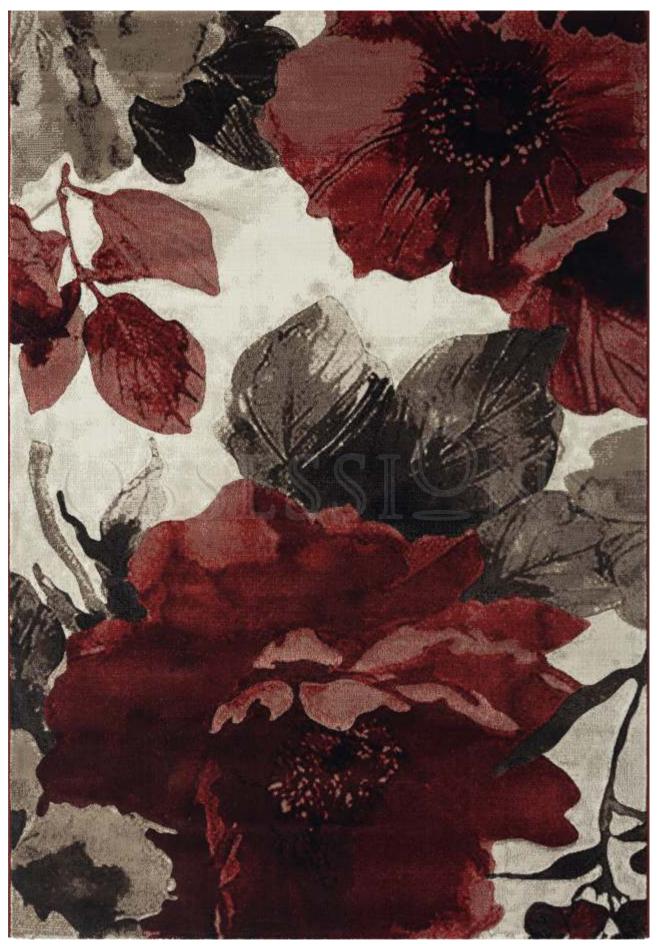

# FLAMME

Flamme, the one for all collection of rugs, with abstract, and geometric designs. Inspired by the colours of multiple elements in a fire, Flamme carpets can blend in the various decor setting of one's home to elevate it surroundings. The collection is a variety of area rugs in the colour combination of rustic reds, warm beiges, woody browns and ash greys. This makes this machine-made carpet sure to catch the eyes and the built type makes it easy to clean and petfriendly.