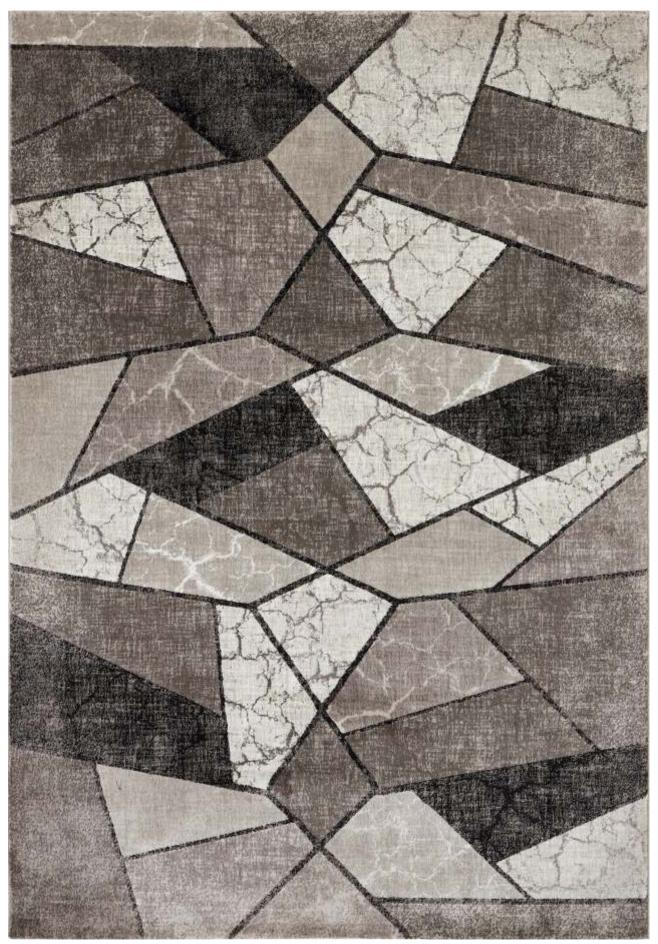

# FLAMME

Flamme, the one for all collection of rugs, with abstract, and geometric designs. Inspired by the colours of multiple elements in a fire, Flamme carpets can blend in the various decor setting of one's home to elevate it surroundings. The collection is a variety of area rugs in the colour combination of rustic reds, warm beiges, woody browns and ash greys. This makes this machine-made carpet sure to catch the eyes and the built type makes it easy to clean and petfriendly.