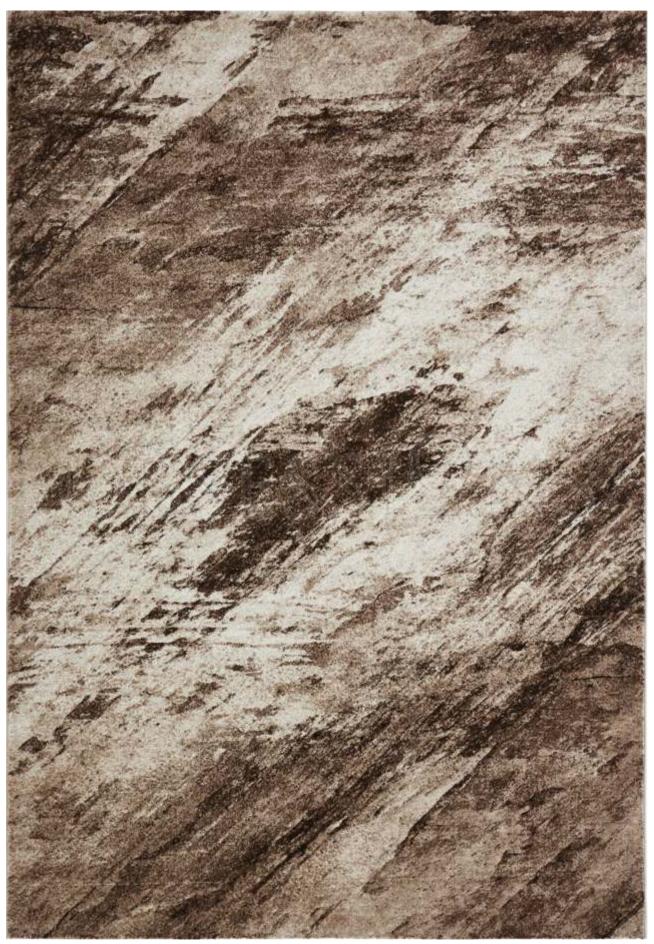

# FLAMME

Flamme, the one for all collection of rugs, with abstract, and geometric designs. Inspired by the colours of multiple elements in a fire, Flamme carpets can blend in the various decor setting of one's home to elevate it surroundings. The collection is a variety of area rugs in the colour combination of rustic reds, warm beiges, woody browns and ash greys. This makes this machine-made carpet sure to catch the eyes and the built type makes it easy to clean and petfriendly.