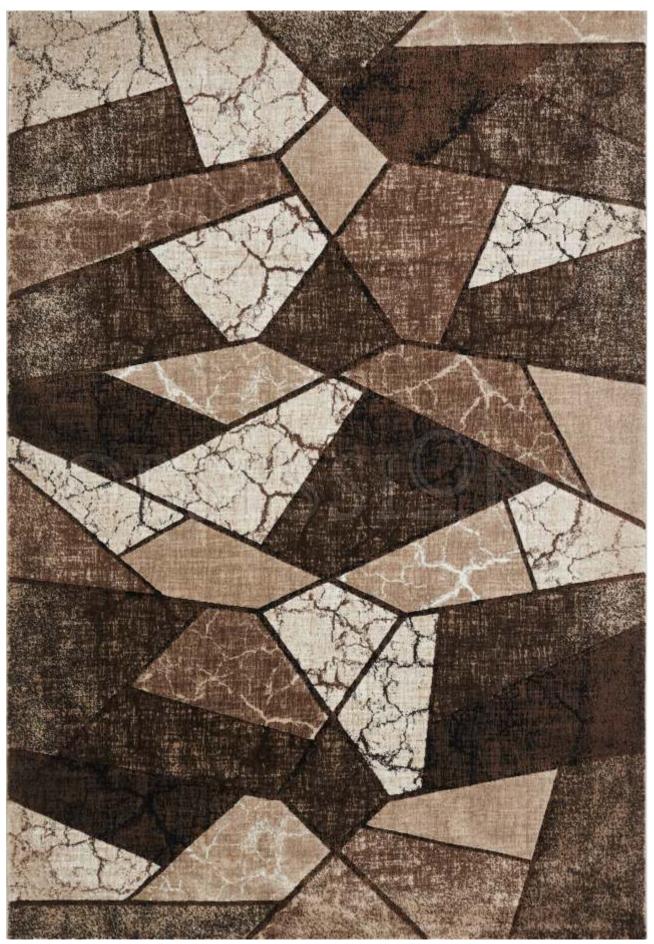

# FLAMME

Flamme, the one for all collection of rugs, with abstract, and geometric designs. Inspired by the colours of multiple elements in a fire, Flamme carpets can blend in the various decor setting of one's home to elevate it surroundings. The collection is a variety of area rugs in the colour combination of rustic reds, warm beiges, woody browns and ash greys. This makes this machine-made carpet sure to catch the eyes and the built type makes it easy to clean and petfriendly.