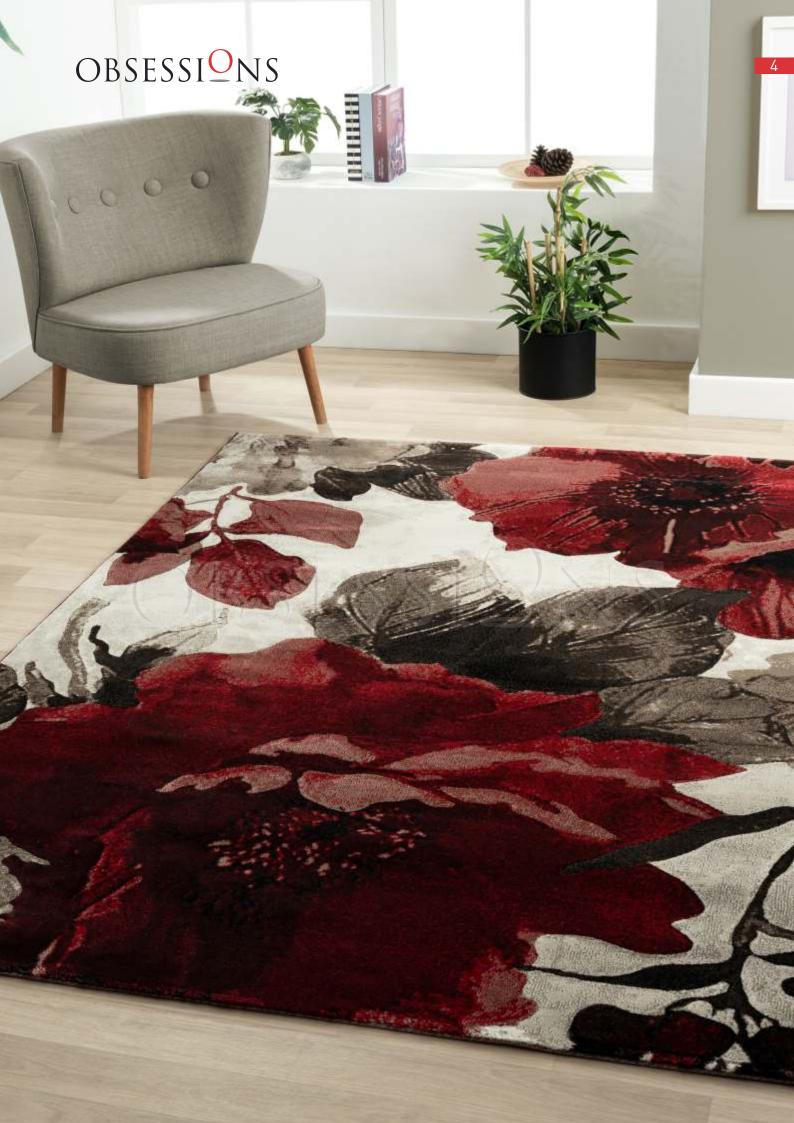

# FLAMME

Flamme, the one for all collection of rugs, with abstract, and geometric designs. Inspired by the colours of multiple elements in a fire, Flamme carpets can blend in the various decor setting of one's home to elevate it surroundings. The collection is a variety of area rugs in the colour combination of rustic reds, warm beiges, woody browns and ash greys. This makes this machine-made carpet sure to catch the eyes and the built type makes it easy to clean and petfriendly.