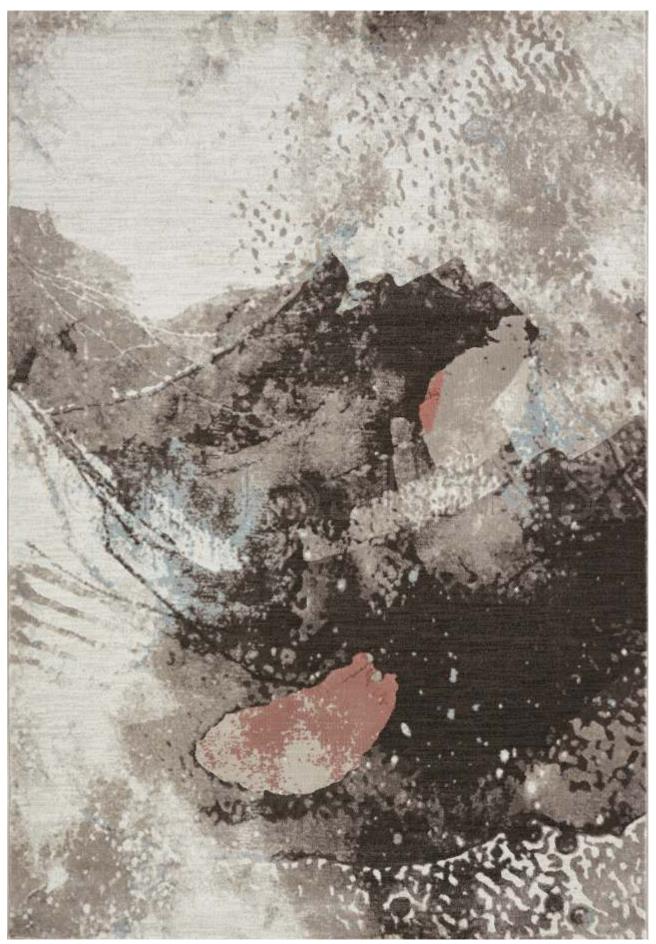

# FLAMME

Flamme, the one for all collection of rugs, with abstract, and geometric designs. Inspired by the colours of multiple elements in a fire, Flamme carpets can blend in the various decor setting of one's home to elevate it surroundings. The collection is a variety of area rugs in the colour combination of rustic reds, warm beiges, woody browns and ash greys. This makes this machine-made carpet sure to catch the eyes and the built type makes it easy to clean and petfriendly.