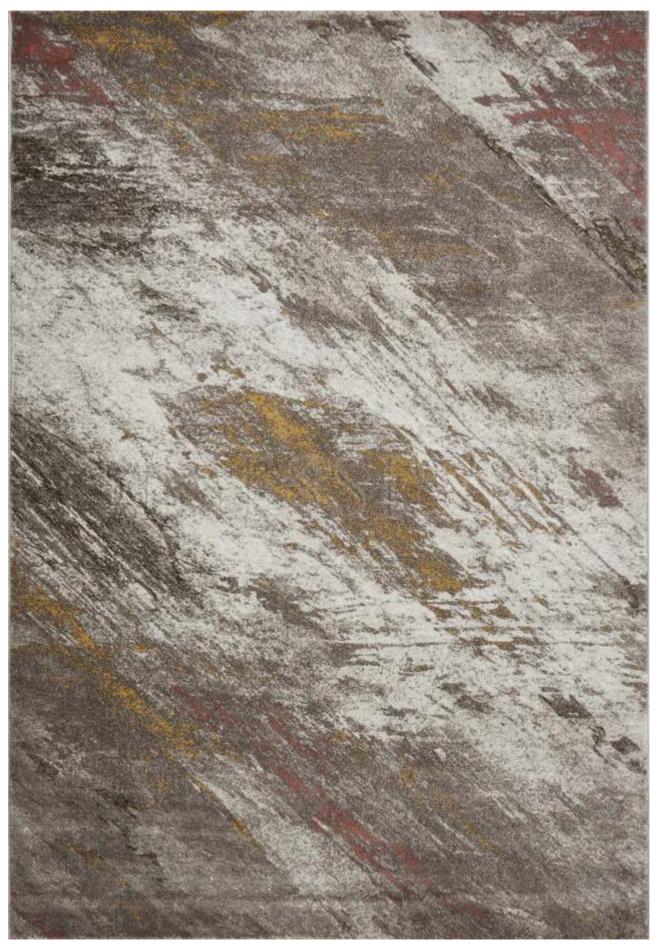

# FLAMME

Flamme, the one for all collection of rugs, with abstract, and geometric designs. Inspired by the colours of multiple elements in a fire, Flamme carpets can blend in the various decor setting of one's home to elevate it surroundings. The collection is a variety of area rugs in the colour combination of rustic reds, warm beiges, woody browns and ash greys. This makes this machine-made carpet sure to catch the eyes and the built type makes it easy to clean and petfriendly.